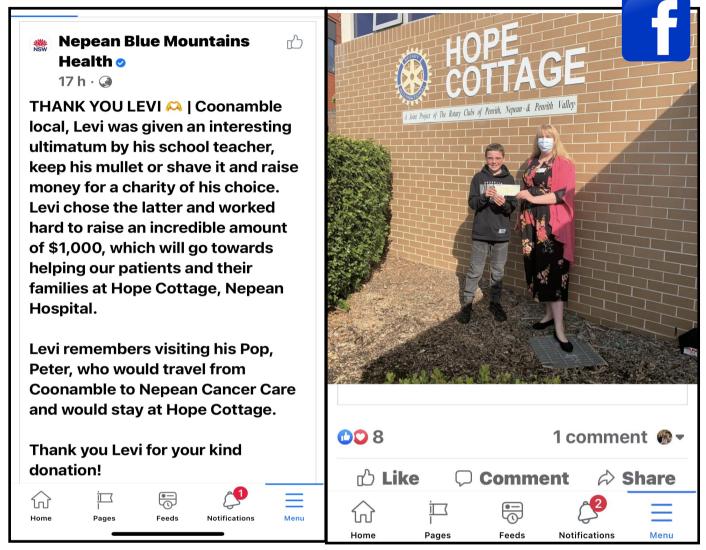

#### A Post on Facebook this week......

A proud achievement for the three Penrith Rotary Clubs was the establishment of Hope Cottage to provide accommodation for family members to be close to a patient in the Cancer Care Unit or the Neo Natal Intensive unit wholives out of the area

The Vision of PP Ray Boyle was finally completed and open on the 2nd June 2005. After 9 years and the combined efforts of the three Penrith Rotary Clubs, saw the completion of the clubs major project "Rotary Cottage" which due to concerns with the use of the term "Rotary" was renamed "Hope Cottage". Without the dedicated efforts of our own member, Architect and PP Charles Glanville, Trust President Frank Portelli and Willy Piepers, the project may not have reached completion.