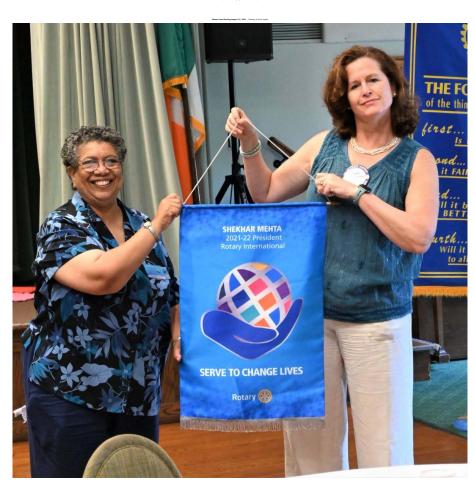

## BOCKAMI or Spraker now. Stone: Curier who gave us, a thickey leaven of the Satiste of Variance. The merium, with the very important excelebulance of our French allow, defound Community, invariant Fraction Fraction of the hash this temps in harlin. All this was trait with the insight and more that why Sprake us any possible.