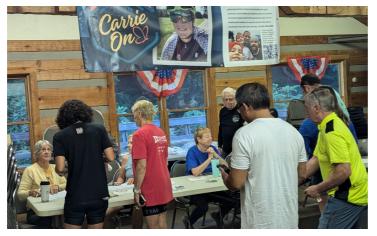

Clarence W. Kammerer

Jr. May 26th

It was a beautiful morning when the riders arrived at Harmon Field.

Rotarians George Alley & John Gargiulo helped with parking.

Riders checked-in with the help of Rotary Club members Anne Day and Carol Browning.