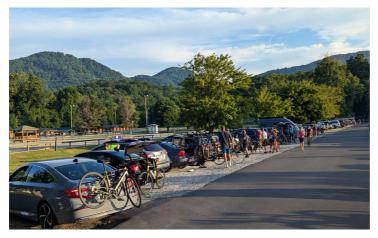

### **Bike Tour Success**

On July 4th, the Rotary Club of Tryon hosted the Fabulous Fourth Bike Tour through scenic upstate South Carolina and the foothills of Tryon & Saluda, North Carolina. This year's event saw over 200 riders take part in the short (33 mile) or long (65 mile) loop. The Bike Tour was organized with the assistance of local coach, Katie Maoline (<a href="https://www.malonecoaching.com/">https://www.malonecoaching.com/</a>)

Clarence W. Kammerer

Jr. May 26th

It was a beautiful morning when the riders arrived at Harmon Field.

Rotarians George Alley & John Gargiulo helped with parking.

Riders checked-in with the help of Rotary Club members Anne Day and Carol Browning.