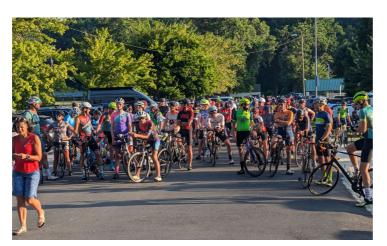

### **Bike Tour Success**

On July 4th, the Rotary Club of Tryon hosted the Fabulous Fourth Bike Tour through scenic upstate South Carolina and the foothills of Tryon & Saluda, North Carolina. This year's event saw over 200 riders take part in the short (33 mile) or long (65 mile) loop. The Bike Tour was organized with the assistance of local coach, Katie Maoline (<a href="https://www.malonecoaching.com/">https://www.malonecoaching.com/</a>)

At 7:30 AM the National Anthem was played, and the riders were off on their

Thanks to Rotarian Lisa Bell and all of the Rotarians and volunteers that helped make the day a success.

Fredrick L. Taylor May 29th