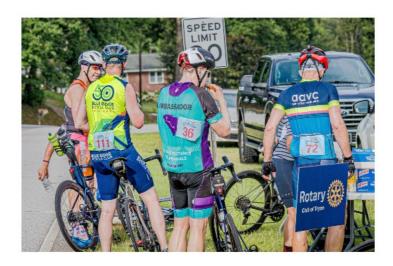

### **Bike Tour Success**

On July 4th, the Rotary Club of Tryon hosted the Fabulous Fourth Bike Tour through scenic upstate South Carolina and the foothills of Tryon & Saluda, North Carolina. This year's event saw over 200 riders take part in the short (33 mile) or long (65 mile) loop. The Bike Tour was organized with the assistance of local coach, Katie Maoline (<a href="https://www.malonecoaching.com/">https://www.malonecoaching.com/</a>)

Clarence W. Kammerer

Jr. May 26th

It was a beautiful morning when the riders arrived at Harmon Field.

Rotarians George Alley & John Gargiulo helped with parking.

Riders checked-in with the help of Rotary Club members Anne Day and Carol Browning.

At 7:30 AM the National Anthem was played, and the riders were off on their

Thanks to Rotarian Lisa Bell and all of the Rotarians and volunteers that helped make the day a success.

Fredrick L. Taylor May 29th