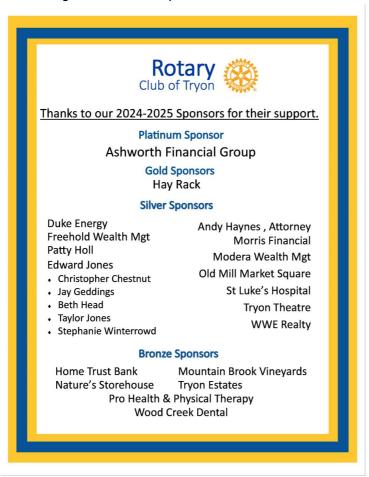

## 2024-2025 Rotary Sponsors

The Rotary Club of Tryon is excited to announce the local organizations that have chosen to support the work of our club for the 2024-2025 Rotary Year. Thank you for your commitment to the Rotary Club of Tryon and to the work we are doing in our community and around the world.

If your organization would like to be part of sponsoring the Rotary Club of Tryon, please contact Carol Browning at carolbrowning72@gmail.com