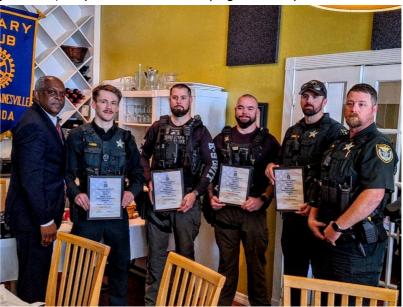

#### **THANK YOU**

Honored to present these Officer of the Month certificates to these outstanding deputies of the Alachua County Sheriff's Department.

THANK YOU, gentlemen, for your dedication to keeping our county safe.

Pictured here Sheriff Emery Gainey, Deputies James Leber, Mikell McKoy, Orey Swilley, David Thompson and David McClain.

Our speaker for March 20th was Sheriff Emery Gainey , who gave us an update on the Sheriff's department since he took over the department last fall .