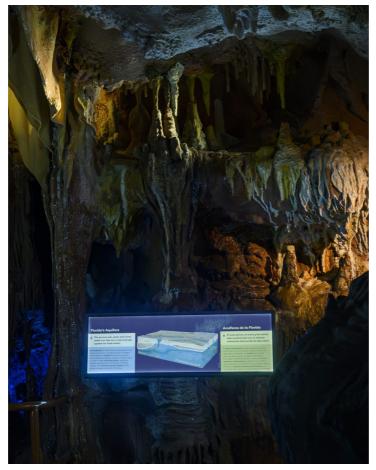

Stroll through the iconic cave and surrounding habitat, updated with new stories, lights and audio to offer a refreshed look at this Museum classic. Examine a lush hammock forest and encounter the plants and animals that call it home. Learn more about the Floridan Aquifer, the source of most of the state's drinking water. Real objects and specimens from the collections showcase cultural items linked to water and the biodiversity of these biomes, past and present. Explore more about these unique sources of fresh water and see how people have been connected to them for thousands of years. Guests can share what they love about Florida's water and learn how to be good stewards of this crucial resource.

Visitors can traverse the limestone cave to gain insight on water's role in natural processes

Visitors will join Captain Bill on a simulated ride in a glass-bottom-boat theater to visit local springs and learn more about these unique environments.