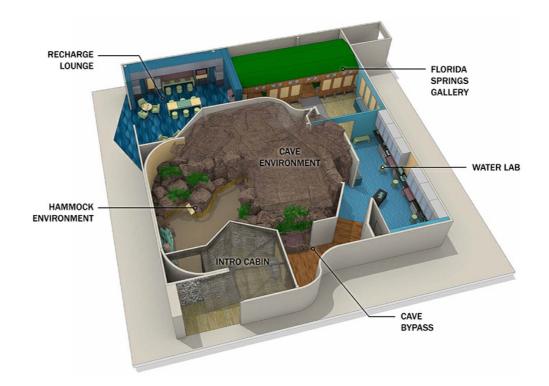

# Water Shapes Florida exhibit now open at the Florida Museum!

#### Free Admission | Now Open

Florida Museum of Natural History, at 3215 Hull Road, debuted its first bilingual? aquatic exhibit, Water Shapes Florida, on March 23, 2024

Dive in and explore Florida's most valuable resource: water. This engaging exhibit tells the story of the state's fresh water, from the aquifers underground to the rivers and lakes to the clouds in the sky. Enter a magical glass-bottom-boat theater, and ride, dive and fly through some of the Sunshine State's most famous springs in a one-of-a-kind immersive experience.

Stroll through the iconic cave and surrounding habitat, updated with new stories, lights and audio to offer a refreshed look at this Museum classic. Examine a lush hammock forest and encounter the plants and animals that call it home. Learn more about the Floridan Aquifer, the source of most of the state's drinking water. Real objects and specimens from the collections showcase cultural items linked to water and the biodiversity of these biomes, past and present. Explore more about these unique sources of fresh water and see how people have been connected to them for thousands of years. Guests can share what they love about Florida's water and learn how to be good stewards of this crucial resource.

An overview of the "Water Shapes Florida" exhibit.

Some of the exhibits include:

**The Water Lab** features real objects and specimens to give visitors a deeper look into Florida $\hat{a} \in \mathbb{T}^m$ s water and the aquifer below.

Visitors can traverse the limestone cave to gain insight on water's role in natural processes

Visitors will join Captain Bill on a simulated ride in a glass-bottom-boat theater to visit local springs and learn more about these unique environments.

The Recharge Lounge connects visitors to current water issues using a mix of multimedia experiences, interpretive graphics and hands-on displays.

Water Shapes Florida was made possible by the generous support of Museum donors and grants and is sponsored in part by the 1923 Fund, Florida Division of Historical Resources, B.J. and Eve Wilder Family Foundation Inc., Duke Energy Foundation, Felburn Foundation, Anne and John Shermyen, Fish & Wildlife Foundation of Florida, Giovanna Holbrook, Jack Martin, PepsiCo Foundation, Frances C. and William P. Smallwood Foundation and Rotary Club of Downtown Gainesville