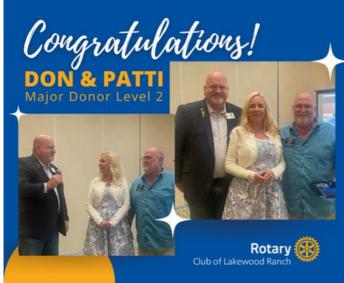

Have a great week. Make the most of every day.

Sybil

Past District Governor **Andy Lyman**, above left, visited our club on Sept. 7 to present a special award. **Don Haake** and his wife, **Patti Phillips**, achieved Major Donor Level 2 status. Thank you for supporting The Rotary Foundation! Don has also agreed to assume the secretary duties for our club this year.