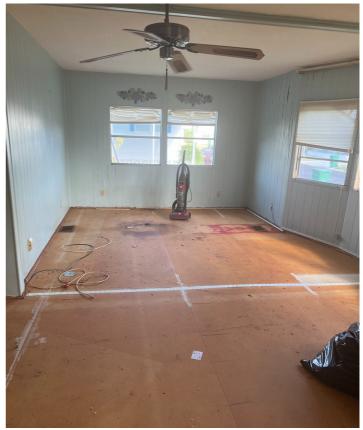

# MORE PROJECTS FOR OUR NEXT MISSION

We started a new project at Swan Lake Village on July 17 with more than 3,000 pounds of trash removed from Unit B-7. This two-bedroom unit was given to us by the Swan Lake Management to renovate for a needy veteran. Rotarians **Terry Byce** and **Russ Sexton** are participating in this endeavor.

The BIG PUSH last week resulted in the interior of the unit to be substantially complete. The interior is freshly painted, with baseboards, kitchen sink and countertops installed. The vinyl floor is snapped in place and looks great. Thanks to everyone who made this happen!