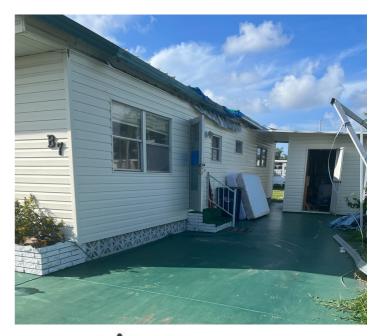

# MORE PROJECTS FOR OUR NEXT MISSION

We started a new project at Swan Lake Village on July 17 with more than 3,000 pounds of trash removed from Unit B-7. This two-bedroom unit was given to us by the Swan Lake Management to renovate for a needy veteran. Rotarians **Terry Byce** and **Russ Sexton** are participating in this endeavor.

The BIG PUSH last week resulted in the interior of the unit to be substantially complete. The interior is freshly painted, with baseboards, kitchen sink and countertops installed. The vinyl floor is snapped in place and looks great. Thanks to everyone who made this happen!

As reported last week, an 83-year-old Air Force Veteran has been approved for occupancy. He (along with two caretakers) will move in Oct. 1. We will not work the week of Sept. 11. Enjoy the break as it has been a long hot summer.

We will repair the roof the week of Sept. 18 and install the new carport the week of Sept. 25, just in time for our veteran to move in. The Unit will be cleaned Sept. 29 one of our partners. The dedication ceremony for the home will probably be the week of Oct. 1 if all goes as planned. More details will be coming. If you have not attended a dedication, it is well worth your time.

To volunteer to help over the next few weeks, access Unit B-7 in Swan Lake Village, 620 57th Ave. W., Bradenton, by going to the front office parking lot, then walk about a half-block to the first street on your left. Normal working hours are 7:30 to 11:30 a.m. Monday, Tuesday and Thursday. Please contact Greg Kisella or Terry Byce to be added to the volunteer list.