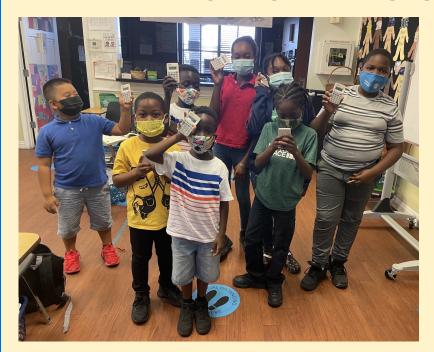

#### DELRAY BEACH ROTARY PICTURES OF THE WEEK

Upper row: Young Milagro students show off some of the school supplies donated by the club, including calculators, back packs, pens, markers, note books, binders, art supplies and much more. President-Elect Nick and Asgar deliver a load of supplies.

Lower row: Makayla carrying a box of donated supplies. Entry wall at the Milagro Junior Teen Center, where supplies were delivered. Director of Mentors and Volunteers for the Milagro Center, Jennifer Tompkins appears in a photo with Rotary volunteers; Jennifer thanked the club for our gifts. The mission of the Milagro Center is to foster social and academic success for children and youth ages K-12 through Cultural Arts, Living Values, Academic Support, and Mentoring. Delray Beach Rotary is happy to be part of the effort.