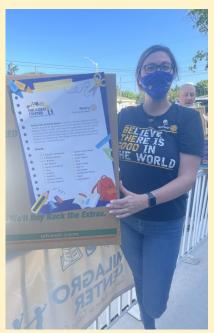

#### DELRAY BEACH ROTARY PICTURES OF THE WEEK

Upper row: Young Milagro students show off some of the school supplies donated by the club, including calculators, back packs, pens, markers, note books, binders, art supplies and much more. President-Elect Nick and Asgar deliver a load of supplies.

Lower row: Makayla carrying a box of donated supplies. Entry wall at the Milagro Junior Teen Center, where supplies were delivered. Director of Mentors and Volunteers for the Milagro Center, Jennifer Tompkins appears in a photo with Rotary volunteers; Jennifer thanked the club for our gifts. The mission of the Milagro Center is to foster social and academic success for children and youth ages K-12 through Cultural Arts, Living Values, Academic Support, and Mentoring. Delray Beach Rotary is happy to be part of the effort.