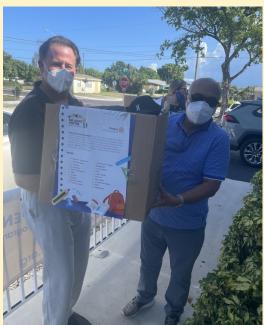

#### DELRAY BEACH ROTARY PICTURES OF THE WEEK

Upper row: Young Milagro students show off some of the school supplies donated by the club, including calculators, back packs, pens, markers, note books, binders, art supplies and much more. President-Elect Nick and Asgar deliver a load of supplies.

Lower row: Makayla carrying a box of donated supplies. Entry wall at the Milagro Junior Teen Center, where supplies were delivered. Director of Mentors and Volunteers for the Milagro Center, Jennifer Tompkins appears in a photo with Rotary volunteers; Jennifer thanked the club for our gifts. The mission of the Milagro Center is to foster social and academic success for children and youth ages K-12 through Cultural Arts, Living Values, Academic Support, and Mentoring. Delray Beach Rotary is happy to be part of the effort.