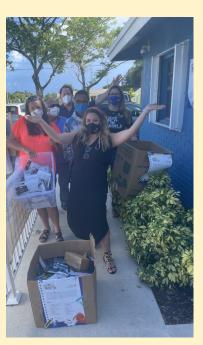

#### DELRAY BEACH ROTARY PICTURES OF THE WEEK

Upper row: Young Milagro students show off some of the school supplies donated by the club, including calculators, back packs, pens, markers, note books, binders, art supplies and much more. President-Elect Nick and Asgar deliver a load of supplies.

Lower row: Makayla carrying a box of donated supplies. Entry wall at the Milagro Junior Teen Center, where supplies were delivered. Director of Mentors and Volunteers for the Milagro Center, Jennifer Tompkins appears in a photo with Rotary volunteers; Jennifer thanked the club for our gifts. The mission of the Milagro Center is to foster social and academic success for children and youth ages K-12 through Cultural Arts, Living Values, Academic Support, and Mentoring. Delray Beach Rotary is happy to be part of the effort.