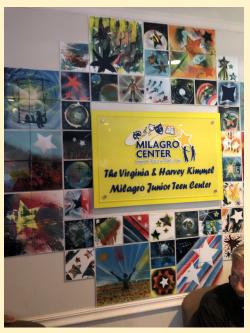

#### DELRAY BEACH ROTARY PICTURES OF THE WEEK

Upper row: Young Milagro students show off some of the school supplies donated by the club, including calculators, back packs, pens, markers, note books, binders, art supplies and much more. President-Elect Nick and Asgar deliver a load of supplies.

Lower row: Makayla carrying a box of donated supplies. Entry wall at the Milagro Junior Teen Center, where supplies were delivered. Director of Mentors and Volunteers for the Milagro Center, Jennifer Tompkins appears in a photo with Rotary volunteers; Jennifer thanked the club for our gifts. The mission of the Milagro Center is to foster social and academic success for children and youth ages K-12 through Cultural Arts, Living Values, Academic Support, and Mentoring. Delray Beach Rotary is happy to be part of the effort.