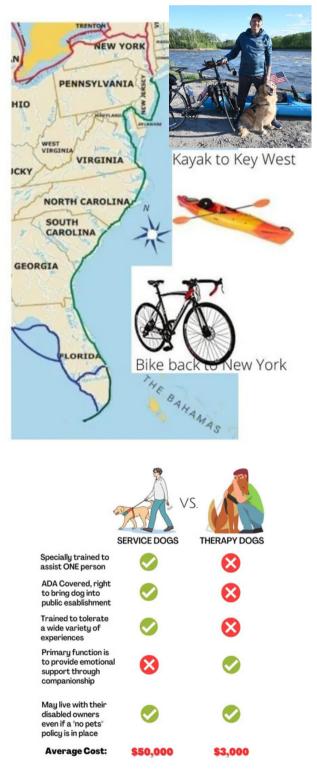

#### **OUR MISSION**

To raise money and awareness for veterans in need of service dogs. United States Army veteran, Jimmy Thomas, knows both the benefits and care a service dog can provide; his loyal Golden Retriever named Boots has changed his life forever. In hopes to help other veterans in need of a service dog, Jimmy sets off on a one of a kind journey to get our country's attention to help our American veterans find a better tomorrow with a service dog.

#### KAYAKING FROM UPSTATE NY TO KEY WEST, FL; BIKING BACK TO UPSTATE NY

### https://doggiepaddle.org/