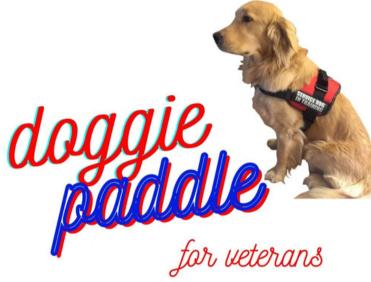

## **National Rotary News**

ROTARY CLUB OF GLENVILLE, NY Supporting our veterans

Going the distance for veterans in need of service dogs

#### **OUR MISSION**

To raise money and awareness for veterans in need of service dogs. United States Army veteran, Jimmy Thomas, knows both the benefits and care a service dog can provide; his loyal Golden Retriever named Boots has changed his life forever. In hopes to help other veterans in need of a service dog, Jimmy sets off on a one of a kind journey to get our country's attention to help our American veterans find a better tomorrow with a service dog.

### https://doggiepaddle.org/