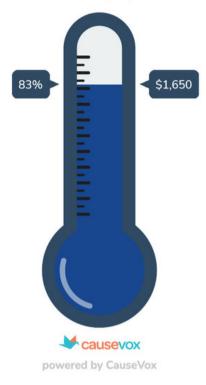

## **Matching Donor Challenge**

GOAL: \$2,000

The **Matching Donor Challenge** is a club fundraising event throughout the months of September and October. Funds raised during this challenge go towards the Rotary Club of Delray's local community service projects. The challenge ends on Oct. 31st. All donations made will be matched, up to \$2,000.