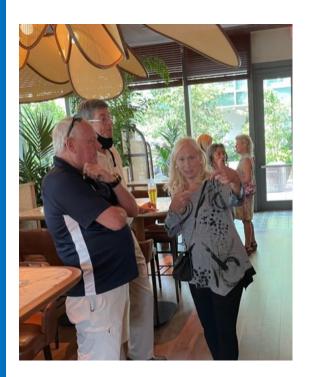

# GOOD ATTENDANCE, LOTS OF FUN AT THE RAY

### MORE PHOTOS FROM THE SOCIAL AT THE RAY

The October Social Meeting at The Ray Hotel was a huge success with good attendance by Rotarians, spouses and guests. The venue was much appreciated and we will return. We were going to be located at the Rosewater Rooftop Bar to enjoy the cityscape view, but that turned out not to be open on Tuesdays. So, we began our social at the bar at the Ember Grill and were having a great time, until we were bumped by a scheduled event for a Yoga studio for 75 persons, most of whom arrived en masse at five-thirty. We then switched our revelry to the Lobby Bar, which does not have a happy hour, but The Ray graciously allowed the club to access to the happy hour prices. The page 2 - 4 photos are typical small group pictures of one of our social meetings. However, on page 3 we have a "Find Barb Cooper" puzzle, and on page 4 (above), a picture of Makayla presenting a Membership Certificate to our recently inducted new Rotarian, Nicole Burns.