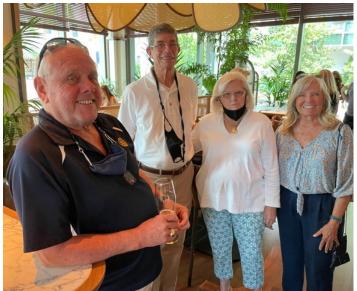

### MORE PHOTOS FROM THE SOCIAL AT THE RAY

The October Social Meeting at The Ray Hotel was a huge success with good attendance by Rotarians, spouses and guests. The venue was much appreciated and we will return. We were going to be located at the Rosewater Rooftop Bar to enjoy the cityscape view, but that turned out not to be open on Tuesdays. So, we began our social at the bar at the Ember Grill and were having a great time, until we were bumped by a scheduled event for a Yoga studio for 75 persons, most of whom arrived en masse at five-thirty. We then switched our revelry to the Lobby Bar, which does not have a happy hour, but The Ray graciously allowed the club to access to the happy hour prices. The page 2 - 4 photos are typical small group pictures of one of our social meetings. However, on page 3 we have a "Find Barb Cooper" puzzle, and on page 4 (above), a picture of Makayla presenting a Membership Certificate to our recently inducted new Rotarian, Nicole Burns.