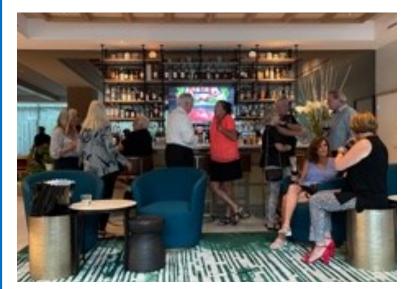

# GOOD ATTENDANCE, LOTS OF FUN AT THE RAY

### MORE PHOTOS FROM THE SOCIAL AT THE RAY

The October Social Meeting at The Ray Hotel was a huge success with good attendance by Rotarians, spouses and guests. The venue was much appreciated and we will return. We were going to be located at the Rosewater Rooftop Bar to enjoy the cityscape view, but that turned out not to be open on Tuesdays. So, we began our social at the bar at the Ember Grill and were having a great time, until we were bumped by a scheduled event for a Yoga studio for 75 persons, most of whom arrived en masse at five-thirty. We then switched our revelry to the Lobby Bar, which does not have a happy hour, but The Ray graciously allowed the club to access to the happy hour prices. The page 2 - 4 photos are typical small group pictures of one of our social meetings. However, on page 3 we have a "Find Barb Cooper" puzzle, and on page 4 (above), a picture of Makayla presenting a Membership Certificate to our recently inducted new Rotarian, Nicole Burns.