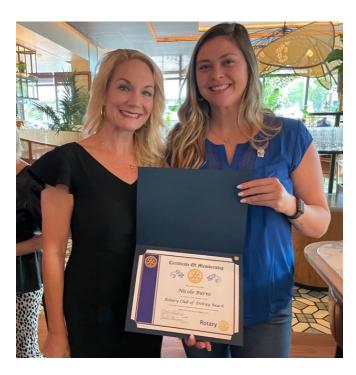

### MORE PHOTOS FROM THE SOCIAL AT THE RAY

The October Social Meeting at The Ray Hotel was a huge success with good attendance by Rotarians, spouses and guests. The venue was much appreciated and we will return. We were going to be located at the Rosewater Rooftop Bar to enjoy the cityscape view, but that turned out not to be open on Tuesdays. So, we began our social at the bar at the Ember Grill and were having a great time, until we were bumped by a scheduled event for a Yoga studio for 75 persons, most of whom arrived en masse at five-thirty. We then switched our revelry to the Lobby Bar, which does not have a happy hour, but The Ray graciously allowed the club to access to the happy hour prices. The page 2 - 4 photos are typical small group pictures of one of our social meetings. However, on page 3 we have a "Find Barb Cooper" puzzle, and on page 4 (above), a picture of Makayla presenting a Membership Certificate to our recently inducted new Rotarian, Nicole Burns.