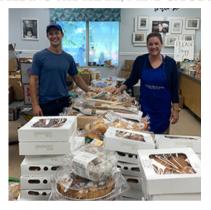

#### January is Donation Month

Throughout the month of January, we will be collecting items to be donated to The Soup Kitchen. You can bring items to the following club meetings:

#### Tuesday, January 9th Tuesday, January 23rd

Representatives from The Soup Kitchen will be speaking to our club on Tuesday, January 23rd. They will also be collecting the items we are donating throughout the month.

On **Tuesday, January 30th**, we will be touring The Soup Kitchen from **10am - 11am**. We will be meeting for lunch at a nearby restaurant afterward (more details to come!)

#### The Soup Kitchen Wish List

Oil; vegetable, corn, olive, avocado. Canned veggies #10 cans or simply large cans. Rice, any kind. Pasta: elbows, Penne, Ziti. Lentils. Split Pea. Salad dressing. Barley. BBQ sauce. Cheese sauce. Powdered mashed potatoes. Onion powder. Garlic powder. Black pepper. All purpose seasoning. Diapers: sizes 4-6.