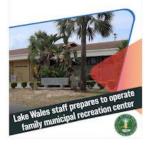

### Lake Wales Family Recreation Center

City Manager James Slaton announced plans for the City to assume operations of the City's Family Recreation Center after the West Central Florida YMCA departs in October

New state-of-the-art gym equipment and fitness classes are key components of the preliminary plan. Staff recently met with consultants who specialize in designing floor plans for gyms and fitness rooms.

"Our goal is to create a fresh, modern space for families to engage in health and wellness activities," City Manager James Slaton said. "The facility is a landmark in our community, and we plan to make it better by staffing it with people skilled in recreation programming and business management."