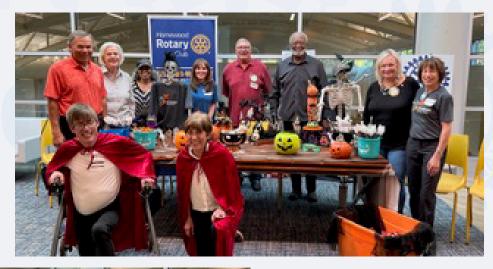

### Super Spooktacular!!

Club Christmas Party: December 6, 2024 \$35 Per Person Cash Bar

RSVP with Mary Lou Reynolds or by emailing Mary Lou at: marylou.reynolds@att.net