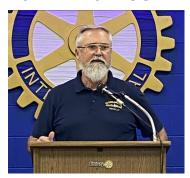

#### **LAST WEEK'S PROGRAM**

Rotarian David Ogburn presented an interesting Veterans Day Program at the Lawrenceburg Rotary Club on Friday, November 8, 2024. David retired from the US Navy after 30 years of service including 17 years at sea. He had numerous assignments including postings as Executive and Commanding Officer of nuclear fast attack submarines. He also had oversight responsibility for development, procurement, and eventual deployment of heavy torpedoes for the Navy's submarine fleet. Following prepared remarks concerning the history and importance of Veterans Day, he described his personal journey in the Navy including his first person description of the training and vetting required to qualify for its nuclear program.

Rotary President John Johnstone introduced the program.