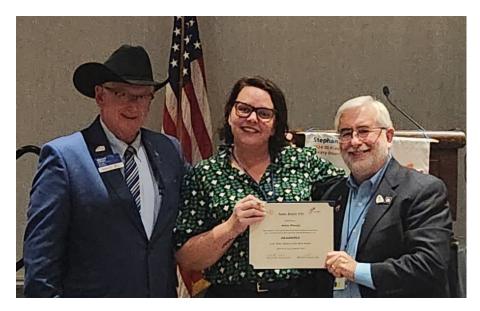

# Stacie Odeneal Completes Rotary Grad School Stacie is pictured with DG Darrell Ailshie and District Executive Secretary Jerome Banister