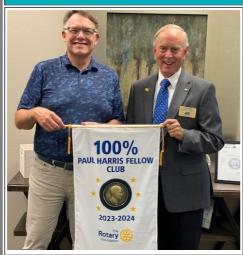

The Springdale Rotary Club was pleased to receive the banner proclaiming 100% of its members are Paul Harris Fellows. President Charlie Platt accepted it from DG Warren on behalf of Rotary Foundation Chair, Linda Slothower.