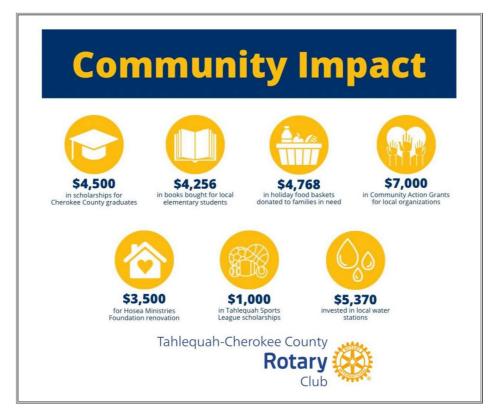

#### **Rotary's Impact in Tahlequah and Cherokee County**

The Rotary Club of Tahlequah & Cherokee County published a cool graphic demonstrating the club's impact. What a great idea - and I bet they'd be happy to share it so your club can do the same!