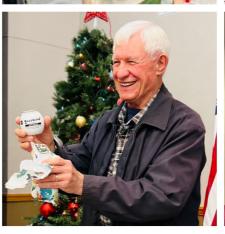

## **Southwest Rotary Holiday Party!**

Photos by Cindy Denbo

Southwest Eureka's Christmas Celebration at the Elks! "Spirited" White Elephant gift exchange

December 8th
Southwest Eureka Weekly Club Meeting
Speaker: Kimberly Perris Director