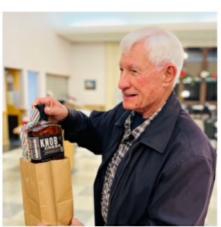

## **Southwest Rotary Holiday Party!**

Photos by Cindy Denbo

Southwest Eureka's Christmas Celebration at the Elks! "Spirited" White Elephant gift exchange

December 8th
Southwest Eureka Weekly Club Meeting
Speaker: Kimberly Perris Director