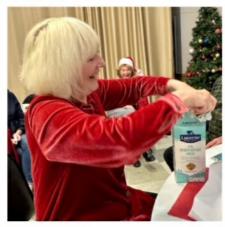

## **Southwest Rotary Holiday Party!**

Photos by Cindy Denbo

Southwest Eureka's Christmas Celebration at the Elks! "Spirited" White Elephant gift exchange

December 8th
Southwest Eureka Weekly Club Meeting
Speaker: Kimberly Perris Director