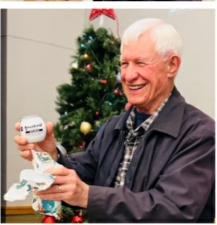

## **Southwest Rotary Holiday Party!**

Photos by Cindy Denbo

Southwest Eureka's Christmas Celebration at the Elks! "Spirited" White Elephant gift exchange

December 8th
Southwest Eureka Weekly Club Meeting
Speaker: Kimberly Perris Director