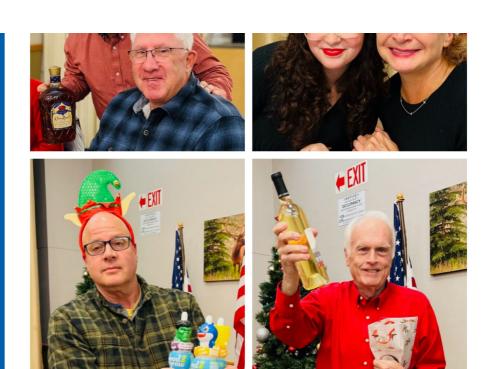

## **Southwest Rotary Holiday Party!**

Photos by Cindy Denbo

Southwest Eureka's Christmas Celebration at the Elks! "Spirited" White Elephant gift exchange

December 8th
Southwest Eureka Weekly Club Meeting
Speaker: Kimberly Perris Director