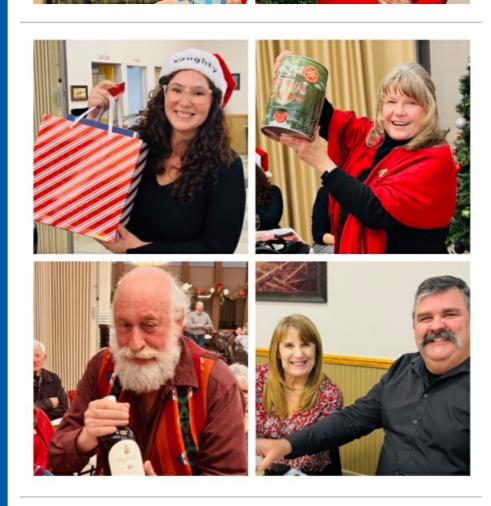

## **Southwest Rotary Holiday Party!**

Photos by Cindy Denbo

Southwest Eureka's Christmas Celebration at the Elks! "Spirited" White Elephant gift exchange

December 8th
Southwest Eureka Weekly Club Meeting
Speaker: Kimberly Perris Director