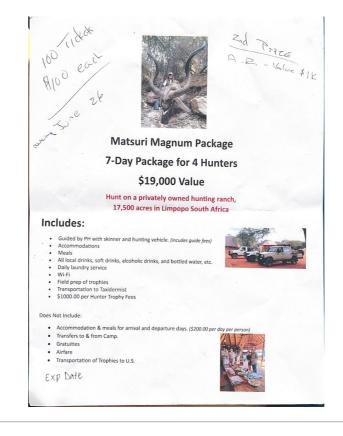

#### WOW!

Thanks to the generosity of **Josh Waisanen** and **Sami Aarthun**, Susitna Rotary is auctioning off a 7-Day Package for 4 Hunters ....with options available for non-hunters as well...and valued at \$19,000 for a spring fundraiser!

There will only be **100 tickets sold at \$100 each** for a drawing to be held on J**une 26th** for a <u>Matsuri</u> <u>Magnum Package</u>. Stay tuned for more details and how to get/sell tickets. If you have ever dreamed of an African Safari or have friends that would love the opportunity for a Big Game Hunt, this is a golden opportunity. Learn more about the privately owned, <u>Matsuri Safaris</u> 17,500 acres hunting ranch in Limpopop, South Africa.

Basic details are shown below.