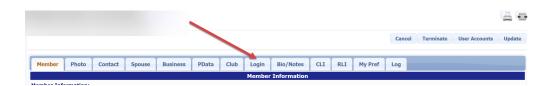

These settings can be updated at your convenience.

1. Click the "My DATA" tab, followed by "Edit My Data".

2. Click the "Login" tab.

3. Edit the user name (does not have to be an email address) and password to your desired information and click the "Update" button at the upper right of the window to save your changes.

3. Information tabs will appear below your name. Click into the tab you wish you edit.

| DAC (1) Home Find M   | VDATA My CLUB DISTRICT ZONE Support Admin Setup                                     |        |
|-----------------------|-------------------------------------------------------------------------------------|--------|
| MEMBER NAVIGATION     |                                                                                     | A +    |
| 🏖 Edit Member         |                                                                                     |        |
| 🟟 Enter Makeup        | Cancel Terminate User Accounts                                                      | Update |
| \$ Finance Center     | •                                                                                   |        |
| Club Members          | Member Photo Contact Spouse Business PData Club Login Bio/Notes CLI RLI My Pref Log |        |
| I≡My Attendance       | Member Information                                                                  |        |
| EMy Finance Statement | Member Information:                                                                 |        |