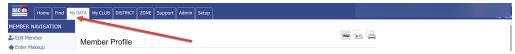

# **Update your Membership Data**

When you log into DACdb, you'll see the home screen, with District announcements, and a tab menu across the top.

1. Click the "My DATA" tab to view your profile.

2. To change or update your data, click "Edit My Data" located in the blue menu at the top of the screen.

| DAC db Home Find My | DATA My CLUB DISTRICT ZONE Support Admin Setup |     |
|---------------------|------------------------------------------------|-----|
| MEMBER NAVIGATION   |                                                | A   |
| 🛃 Edit Member       | Member Profile                                 | - 1 |
| 🟟 Enter Makeup      | Member 1 Tollie                                |     |