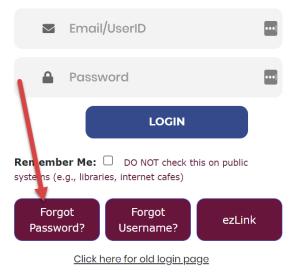

### Login to DACdb

Your account in DACdb is automatically created when you join our Club. You won't need to "sign-up" for DACdb! But you will need to set a password for your account.

- To log in for the first time, your preferred email address is your username and you will need to set a new password.
  - In your desktop web browser go to <u>http://dacdb.com/index.html</u> and click on the "Forgot Password" link

- 8. If you are on your own computer please click on the Remember Me box and if you wish when your web browser asks, save or update the password.
- 2. You will not need to enter your Club Number.

Can't remember your password? Click the "Forgot Password?" button to reset it.