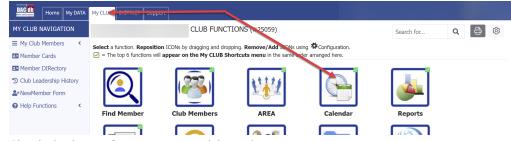

### **Search & Browse for Members**

One of the benefits of being a Rotarian is making new friends and colleagues. Use DACdb to search for someone based on name, classification, or company!

 To search for a member of your club, click on the "My CLUB" tab, then click on the "Find Member" icon. To search for a member of another club in your district, click on the "DISTRICT" tab, and then click on the "Find Member" icon.

| DAC db Home My DATA        |                            | port                             |                         | - 1                   |            |   |   |   |
|----------------------------|----------------------------|----------------------------------|-------------------------|-----------------------|------------|---|---|---|
| MY CLUB NAVIGATION         |                            |                                  | ONS                     |                       | Search for | Q | 8 | ŝ |
| $\equiv$ My Club Members < | Select a function. Reposit | ion ICONs by dragging and droppi | na. Remove/Add ICONs us | sing 🏶 Configuration. |            |   |   |   |
| Member Cards               |                            | ill appear on the My CLUB Sho    |                         |                       |            |   |   |   |
| E Member DIRectory         |                            |                                  |                         |                       |            |   |   |   |
| Club Leadership History    |                            |                                  | 39994                   |                       |            |   |   |   |
| 2+NewMember Form           |                            |                                  | 2 1 2                   |                       |            |   |   |   |
| Help Functions <           |                            |                                  |                         |                       |            |   |   |   |
| C Holp I Prodotta          | Find Member                | Club Members                     | AREA                    | Calendar              | Reports    |   |   |   |