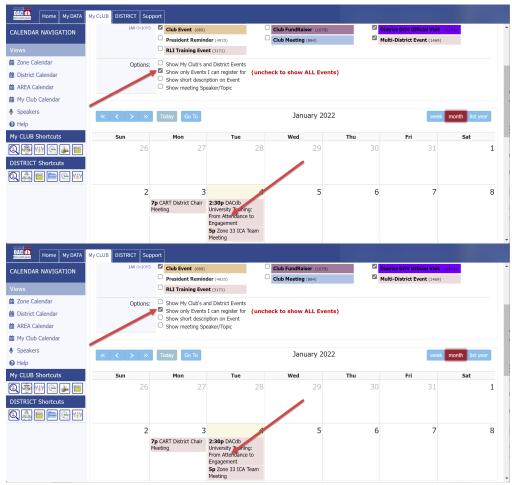

3. Check the boxes for events you wish to view.

| DAC db Home My DATA                                                                                                                                                                                                                                                                                                                                                                                                                                                                                                                                                                                                                                                                                                                                                                                                                                                                                                                                                                                                                                                                                                                               | My CLUB DISTRICT S                                   | upport                                                                          |                                             |                                                                                                                                                                                                         |                                                                       |                                     |                      |
|---------------------------------------------------------------------------------------------------------------------------------------------------------------------------------------------------------------------------------------------------------------------------------------------------------------------------------------------------------------------------------------------------------------------------------------------------------------------------------------------------------------------------------------------------------------------------------------------------------------------------------------------------------------------------------------------------------------------------------------------------------------------------------------------------------------------------------------------------------------------------------------------------------------------------------------------------------------------------------------------------------------------------------------------------------------------------------------------------------------------------------------------------|------------------------------------------------------|---------------------------------------------------------------------------------|---------------------------------------------|---------------------------------------------------------------------------------------------------------------------------------------------------------------------------------------------------------|-----------------------------------------------------------------------|-------------------------------------|----------------------|
| CALENDAR NAVIGATION                                                                                                                                                                                                                                                                                                                                                                                                                                                                                                                                                                                                                                                                                                                                                                                                                                                                                                                                                                                                                                                                                                                               | Event Calenda                                        | r:                                                                              |                                             |                                                                                                                                                                                                         |                                                                       | search                              | ۹ 🚺 🖬 🖶              |
| Views                                                                                                                                                                                                                                                                                                                                                                                                                                                                                                                                                                                                                                                                                                                                                                                                                                                                                                                                                                                                                                                                                                                                             | Click on the event name<br>pop-up to access Edit, Bi | to get a detailed descriptio<br>ackroom, Check-In a so oth                      | e or the Event. Selec<br>er event managemer | hown below. Select the View mode (week, mon<br>t the Manage Event lip in the List Year view or<br>t functions. Click or the mini calendar to bring in<br>tab of an event incking the small map icon ope | Makinge Event button in the event<br>up a icsness card to download to |                                     | Add Event            |
| Speakers     Help My CLUB Shortcuts                                                                                                                                                                                                                                                                                                                                                                                                                                                                                                                                                                                                                                                                                                                                                                                                                                                                                                                                                                                                                                                                                                               | Include Event                                        |                                                                                 | (1079)                                      | District Event (299)           District GOV Official Visit (1274)           RLI Training Event (3172)                                                                                                   | District Reminder (494) President Reminder (4925)                     | Club Event (689) Club Reeting (884) |                      |
| Image: Construction       Image: Constr | Option                                               | s: Show My Club's a<br>Show only Events<br>Show short descri<br>Show meeting Sp | I can register for<br>ption on Event        |                                                                                                                                                                                                         |                                                                       |                                     |                      |
|                                                                                                                                                                                                                                                                                                                                                                                                                                                                                                                                                                                                                                                                                                                                                                                                                                                                                                                                                                                                                                                                                                                                                   | <                                                    | > Today Go To                                                                   |                                             | January                                                                                                                                                                                                 | 2022 – June 2023                                                      |                                     | week month list year |
|                                                                                                                                                                                                                                                                                                                                                                                                                                                                                                                                                                                                                                                                                                                                                                                                                                                                                                                                                                                                                                                                                                                                                   | January 1, 2022                                      |                                                                                 |                                             |                                                                                                                                                                                                         |                                                                       |                                     | Saturday 🌰           |
|                                                                                                                                                                                                                                                                                                                                                                                                                                                                                                                                                                                                                                                                                                                                                                                                                                                                                                                                                                                                                                                                                                                                                   | all-day                                              |                                                                                 |                                             | Innovative Clubs Advocates Team<br>Meeting, District 7730                                                                                                                                               |                                                                       |                                     |                      |
|                                                                                                                                                                                                                                                                                                                                                                                                                                                                                                                                                                                                                                                                                                                                                                                                                                                                                                                                                                                                                                                                                                                                                   | all-day                                              |                                                                                 |                                             | Innovative Clubs Advocates Team<br>Meeting, District 7730                                                                                                                                               |                                                                       |                                     |                      |
|                                                                                                                                                                                                                                                                                                                                                                                                                                                                                                                                                                                                                                                                                                                                                                                                                                                                                                                                                                                                                                                                                                                                                   | all-day                                              |                                                                                 |                                             | Innovative Clubs Advocates Team<br>Meeting, District 7730                                                                                                                                               |                                                                       |                                     |                      |
|                                                                                                                                                                                                                                                                                                                                                                                                                                                                                                                                                                                                                                                                                                                                                                                                                                                                                                                                                                                                                                                                                                                                                   | January 4, 2022                                      |                                                                                 |                                             |                                                                                                                                                                                                         |                                                                       |                                     | Tuesday              |
|                                                                                                                                                                                                                                                                                                                                                                                                                                                                                                                                                                                                                                                                                                                                                                                                                                                                                                                                                                                                                                                                                                                                                   | 2:30pm - 3:30pm MT                                   | Register NOW<br>Regret                                                          | Rotary District<br>888 -<br>Marketing       | DACdb University Training: From<br>Attendance to Engagement<br>GTM/Zoom Link                                                                                                                            | Learn. Interact. Grow.<br>It's THE easy way to gain valuable          |                                     |                      |
|                                                                                                                                                                                                                                                                                                                                                                                                                                                                                                                                                                                                                                                                                                                                                                                                                                                                                                                                                                                                                                                                                                                                                   | 5:00pm - 6:00pm ET                                   | Register NOW                                                                    | RI Zone 33                                  | Zone 33 ICA Team Meeting<br>GTM/Zoom Link                                                                                                                                                               | Click REGISTER NOW to receive Zoom                                    | Credentials in Confirmation         | Sint Roomal Just     |
|                                                                                                                                                                                                                                                                                                                                                                                                                                                                                                                                                                                                                                                                                                                                                                                                                                                                                                                                                                                                                                                                                                                                                   | January 6, 2022                                      |                                                                                 |                                             |                                                                                                                                                                                                         |                                                                       |                                     | Thursday             |
|                                                                                                                                                                                                                                                                                                                                                                                                                                                                                                                                                                                                                                                                                                                                                                                                                                                                                                                                                                                                                                                                                                                                                   | 12:00pm - 1:30pm MT                                  | Register NOW<br>Regret                                                          | Rotary District<br>888 -<br>Marketing       | DCO (District Communications<br>Officer) quarterly meeting - Winter                                                                                                                                     |                                                                       |                                     |                      |
|                                                                                                                                                                                                                                                                                                                                                                                                                                                                                                                                                                                                                                                                                                                                                                                                                                                                                                                                                                                                                                                                                                                                                   | January 10, 2022                                     |                                                                                 |                                             |                                                                                                                                                                                                         |                                                                       |                                     | Monday               |
|                                                                                                                                                                                                                                                                                                                                                                                                                                                                                                                                                                                                                                                                                                                                                                                                                                                                                                                                                                                                                                                                                                                                                   | 1:00pm - 2:00pm ET                                   |                                                                                 | Rotary District<br>7600                     | Rotary Zones 33 and 34 Monthly<br>Zoomformation Call<br>GTM/Zoom Link                                                                                                                                   |                                                                       |                                     |                      |

Tip: To get the most out of your club calendar, remember to check all the "event" boxes!

2. If the Calendar is in either "week" or "month" mode, click on the check box to "Show only events I can Register for" and then click on the event you wish to register for.

Scroll to the bottom of the event and click on the "Register NOW" button.