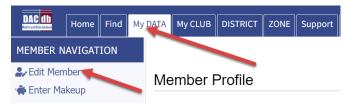

# **Update your Membership Data**

When you log into DACdb, you'll see the home screen, with District announcements, and a tab menu across the top.

1. Click the "My DATA" tab to view your profile.

2. To change or update your data, click "Edit My Data" located in the blue menu at the top of the screen.

| DAC db Home Find My | DATA My CLUB DISTRICT ZONE Support Admin Setup |     |
|---------------------|------------------------------------------------|-----|
| MEMBER NAVIGATION   |                                                | A   |
| 🛃 Edit Member       | Member Profile                                 | - 1 |
| 🟟 Enter Makeup      | Member 1 Tollie                                |     |