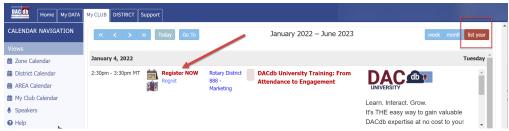

3. Check the boxes for events you wish to view.

| DAC db Home My DATA                                                                                                                                                                                                                                                                                                                                                                                                                                                                                                                                                                                                                                                                                                                                                                                                                                                                                                                                                                                                                                                                                                                               | My CLUB DISTRICT S                                   | upport                                                                          |                                             |                                                                                                                                                                                                         |                                                                       |                                     |                      |
|---------------------------------------------------------------------------------------------------------------------------------------------------------------------------------------------------------------------------------------------------------------------------------------------------------------------------------------------------------------------------------------------------------------------------------------------------------------------------------------------------------------------------------------------------------------------------------------------------------------------------------------------------------------------------------------------------------------------------------------------------------------------------------------------------------------------------------------------------------------------------------------------------------------------------------------------------------------------------------------------------------------------------------------------------------------------------------------------------------------------------------------------------|------------------------------------------------------|---------------------------------------------------------------------------------|---------------------------------------------|---------------------------------------------------------------------------------------------------------------------------------------------------------------------------------------------------------|-----------------------------------------------------------------------|-------------------------------------|----------------------|
| CALENDAR NAVIGATION                                                                                                                                                                                                                                                                                                                                                                                                                                                                                                                                                                                                                                                                                                                                                                                                                                                                                                                                                                                                                                                                                                                               | Event Calenda                                        | r:                                                                              |                                             |                                                                                                                                                                                                         |                                                                       | search                              | ۹ 🚺 🖬 🖶              |
| Views                                                                                                                                                                                                                                                                                                                                                                                                                                                                                                                                                                                                                                                                                                                                                                                                                                                                                                                                                                                                                                                                                                                                             | Click on the event name<br>pop-up to access Edit, Bi | to get a detailed descriptio<br>ackroom, Check-In a so oth                      | e or the Event. Selec<br>er event managemer | hown below. Select the View mode (week, mon<br>t the Manage Event lip in the List Year view or<br>t functions. Click or the mini calendar to bring in<br>tab of an event incking the small map icon ope | Makinge Event button in the event<br>up a icsness card to download to |                                     | Add Event            |
| Speakers     Help My CLUB Shortcuts                                                                                                                                                                                                                                                                                                                                                                                                                                                                                                                                                                                                                                                                                                                                                                                                                                                                                                                                                                                                                                                                                                               | Include Event                                        |                                                                                 | (1079)                                      | District Event (299)           District GOV Official Visit (1274)           RLI Training Event (3172)                                                                                                   | District Reminder (494) President Reminder (4925)                     | Club Event (689) Club Reeting (884) |                      |
| Image: Construction       Image: Constr | Option                                               | s: Show My Club's a<br>Show only Events<br>Show short descri<br>Show meeting Sp | I can register for<br>ption on Event        |                                                                                                                                                                                                         |                                                                       |                                     |                      |
|                                                                                                                                                                                                                                                                                                                                                                                                                                                                                                                                                                                                                                                                                                                                                                                                                                                                                                                                                                                                                                                                                                                                                   | <                                                    | > Today Go To                                                                   |                                             | January                                                                                                                                                                                                 | 2022 – June 2023                                                      |                                     | week month list year |
|                                                                                                                                                                                                                                                                                                                                                                                                                                                                                                                                                                                                                                                                                                                                                                                                                                                                                                                                                                                                                                                                                                                                                   | January 1, 2022                                      |                                                                                 |                                             |                                                                                                                                                                                                         |                                                                       |                                     | Saturday 🌰           |
|                                                                                                                                                                                                                                                                                                                                                                                                                                                                                                                                                                                                                                                                                                                                                                                                                                                                                                                                                                                                                                                                                                                                                   | all-day                                              |                                                                                 |                                             | Innovative Clubs Advocates Team<br>Meeting, District 7730                                                                                                                                               |                                                                       |                                     |                      |
|                                                                                                                                                                                                                                                                                                                                                                                                                                                                                                                                                                                                                                                                                                                                                                                                                                                                                                                                                                                                                                                                                                                                                   | all-day                                              |                                                                                 |                                             | Innovative Clubs Advocates Team<br>Meeting, District 7730                                                                                                                                               |                                                                       |                                     |                      |
|                                                                                                                                                                                                                                                                                                                                                                                                                                                                                                                                                                                                                                                                                                                                                                                                                                                                                                                                                                                                                                                                                                                                                   | all-day                                              |                                                                                 |                                             | Innovative Clubs Advocates Team<br>Meeting, District 7730                                                                                                                                               |                                                                       |                                     |                      |
|                                                                                                                                                                                                                                                                                                                                                                                                                                                                                                                                                                                                                                                                                                                                                                                                                                                                                                                                                                                                                                                                                                                                                   | January 4, 2022                                      |                                                                                 |                                             |                                                                                                                                                                                                         |                                                                       |                                     | Tuesday              |
|                                                                                                                                                                                                                                                                                                                                                                                                                                                                                                                                                                                                                                                                                                                                                                                                                                                                                                                                                                                                                                                                                                                                                   | 2:30pm - 3:30pm MT                                   | Register NOW<br>Regret                                                          | Rotary District<br>888 -<br>Marketing       | DACdb University Training: From<br>Attendance to Engagement<br>GTM/Zoom Link                                                                                                                            | Learn. Interact. Grow.<br>It's THE easy way to gain valuable          |                                     |                      |
|                                                                                                                                                                                                                                                                                                                                                                                                                                                                                                                                                                                                                                                                                                                                                                                                                                                                                                                                                                                                                                                                                                                                                   | 5:00pm - 6:00pm ET                                   | Register NOW                                                                    | RI Zone 33                                  | Zone 33 ICA Team Meeting<br>GTM/Zoom Link                                                                                                                                                               | Click REGISTER NOW to receive Zoom                                    | Credentials in Confirmation         | Sint Roomal Just     |
|                                                                                                                                                                                                                                                                                                                                                                                                                                                                                                                                                                                                                                                                                                                                                                                                                                                                                                                                                                                                                                                                                                                                                   | January 6, 2022                                      |                                                                                 |                                             |                                                                                                                                                                                                         |                                                                       |                                     | Thursday             |
|                                                                                                                                                                                                                                                                                                                                                                                                                                                                                                                                                                                                                                                                                                                                                                                                                                                                                                                                                                                                                                                                                                                                                   | 12:00pm - 1:30pm MT                                  | Register NOW<br>Regret                                                          | Rotary District<br>888 -<br>Marketing       | DCO (District Communications<br>Officer) quarterly meeting - Winter                                                                                                                                     |                                                                       |                                     |                      |
|                                                                                                                                                                                                                                                                                                                                                                                                                                                                                                                                                                                                                                                                                                                                                                                                                                                                                                                                                                                                                                                                                                                                                   | January 10, 2022                                     |                                                                                 |                                             |                                                                                                                                                                                                         |                                                                       |                                     | Monday               |
|                                                                                                                                                                                                                                                                                                                                                                                                                                                                                                                                                                                                                                                                                                                                                                                                                                                                                                                                                                                                                                                                                                                                                   | 1:00pm - 2:00pm ET                                   |                                                                                 | Rotary District<br>7600                     | Rotary Zones 33 and 34 Monthly<br>Zoomformation Call<br>GTM/Zoom Link                                                                                                                                   |                                                                       |                                     |                      |

- 4. The calendar will appear below. Notice that you can select the presentation style of the calendar: "Week | Month | List Year". Shown above is the "List Year" view.
- 5. To download an event to your calendar there are two methods. One is to put the calendar into "List Year" view and click on the calendar icon to download a ".ICS" file that you can import into your local calendar. The other is to click on the event in either of the other two views and click on the calendar icon there to download a ".ICS" file that can be imported into your local calendar.

# **Register for an Event**

There is more than one way to start the registration process.

 If the Calendar is in "list year" view mode you will see the words "Register NOW" to the left of the Event name. Click on "Register NOW".