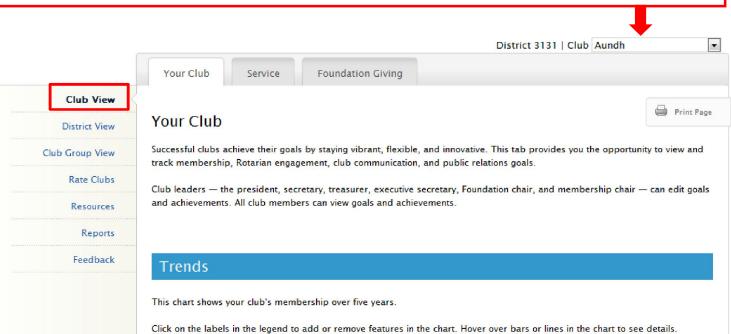

### **District View**

As district leader, you land on your home club. To see the goals and progress for the clubs in your district, click on **District View**. Each tab has a District Summary View to show the goal progress and achievements for all clubs in the district.

in Club View.