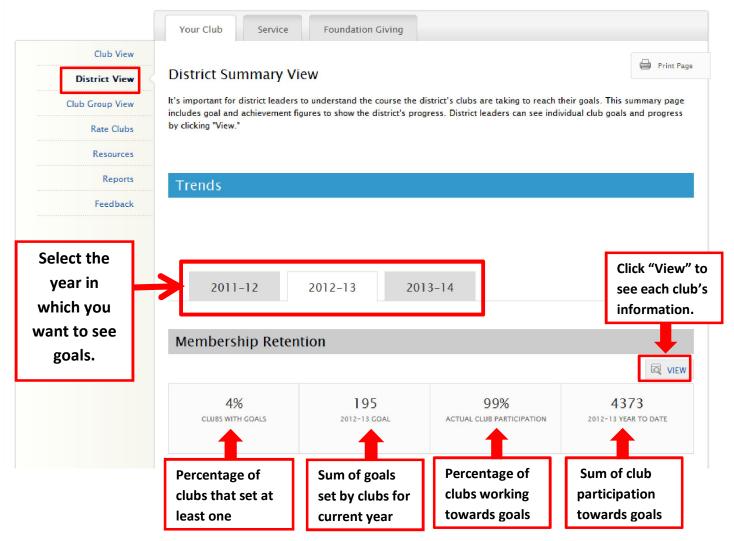

### **District View**

As district leader, you land on your home club. To see the goals and progress for the clubs in your district, click on **District View**. Each tab has a District Summary View to show the goal progress and achievements for all clubs in the district.

|                                         | View  | Track the Clubs                    | in Your District               |                           |                                  | Print Pag                  |
|-----------------------------------------|-------|------------------------------------|--------------------------------|---------------------------|----------------------------------|----------------------------|
| District                                | View  | Hack the Clubs                     | s in four District             |                           |                                  |                            |
| Club Group                              | VIEVV | View how clubs throughou<br>goals. | it your district are progressi | ng on their goals and wor | k with the clubs in your distrie | ct with achieving their    |
| Rate (                                  |       |                                    |                                |                           | 1                                |                            |
| Re                                      | ports | 2011-12                            | 2012-13                        | 2013-14                   | Select th                        | e year                     |
| elect the goal<br>nd supporting<br>goal | back  | VIEW DATA FOR: Memb                |                                | VIEW SUP                  | PORTING GOAL: Choose One         |                            |
|                                         |       |                                    |                                | GOAL                      | COAL PROCRESS                    |                            |
|                                         |       |                                    |                                |                           |                                  |                            |
|                                         |       | Akurdi Pune                        |                                | -                         | 61                               | <u>View</u>                |
|                                         |       | Akurdi Pune<br>Alephata Main       |                                | -                         | 61<br>31                         | <u>View</u>                |
|                                         |       |                                    |                                |                           |                                  |                            |
| elect a club and<br>click on View.      |       | Alephata Main                      |                                |                           | 31                               | View                       |
|                                         |       | Alephata Main<br>Aundh             |                                |                           | 31<br>44                         | <u>View</u><br><u>View</u> |