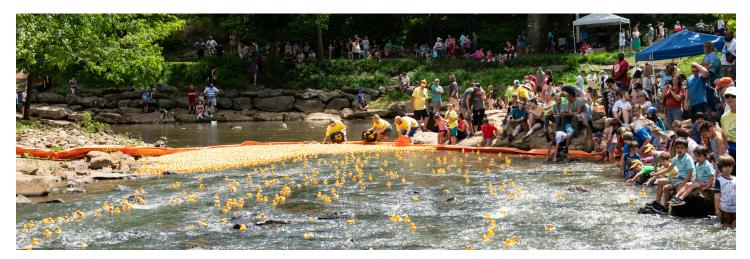

# THIS IS WHAT ALL THE QUACK IS ABOUT

19<sup>TH</sup> ANNUAL REEDY RIVER DUCK DERBY

# **MAY 6<sup>TH</sup>, 2023 V FALLS PARK** 11:00 AM - 4:00 PM DUCK RACE 2:30 PM