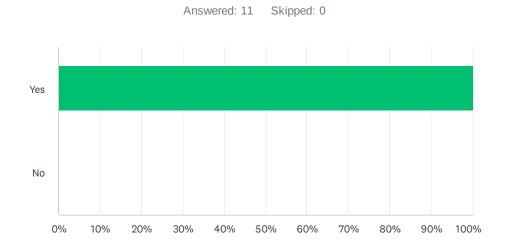

#### Q15 Will you commit to donating \$50.00 to the Rotary Foundation Polio Plus Fund in the upcoming Rotary Year?

| ANSWER CHOICES | RESPONSES |    |
|----------------|-----------|----|
| Yes            | 100.00%   | 11 |
| No             | 0.00%     | 0  |
| TOTAL          |           | 11 |