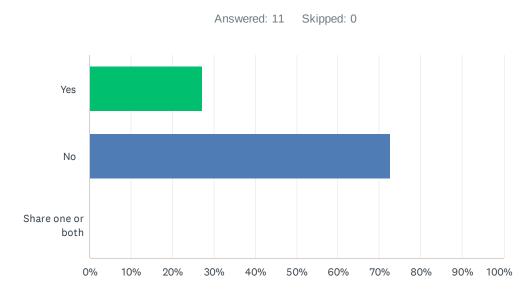

# Q13 Do you have an interest to register for the Rotary Leadership Institute or the President Elect Training (PETS)?

| ANSWER CHOICES    | RESPONSES |    |
|-------------------|-----------|----|
| Yes               | 27.27%    | 3  |
| No                | 72.73%    | 8  |
| Share one or both | 0.00%     | 0  |
| TOTAL             |           | 11 |