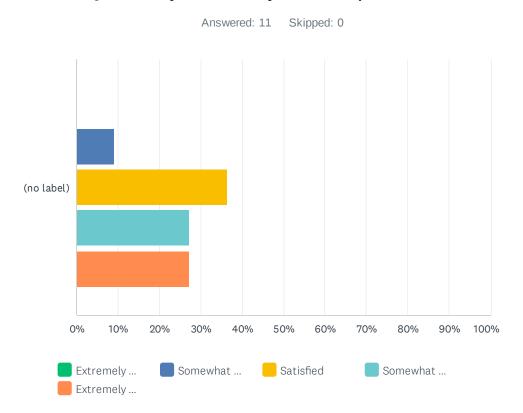

### Q1 Rate your Rotary Club Experience?

#### ROTARY PASSPORT CLUB ANNUAL SURVEY

|               | EXTREMELY<br>DISSATISFIED | SOMEWHAT<br>DISSATISFIED | SATISFIED   | SOMEWHAT<br>SATISFIED | EXTREMELY<br>SATISFIED | TOTAL | WEIGHTED<br>AVERAGE |
|---------------|---------------------------|--------------------------|-------------|-----------------------|------------------------|-------|---------------------|
| (no<br>Iabel) | 0.00%<br>0                | 9.09%<br>1               | 36.36%<br>4 | 27.27%<br>3           | 27.27%<br>3            | 11    | 3.73                |