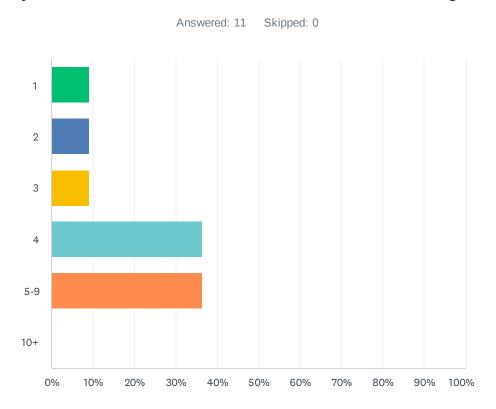

### Q6 How many new members could our club add this coming Rotary year?

| ANSWER CHOICES | RESPONSES |    |
|----------------|-----------|----|
| 1              | 9.09%     | 1  |
| 2              | 9.09%     | 1  |
| 3              | 9.09%     | 1  |
| 4              | 36.36%    | 4  |
| 5-9            | 36.36%    | 4  |
| 10+            | 0.00%     | 0  |
| TOTAL          |           | 11 |