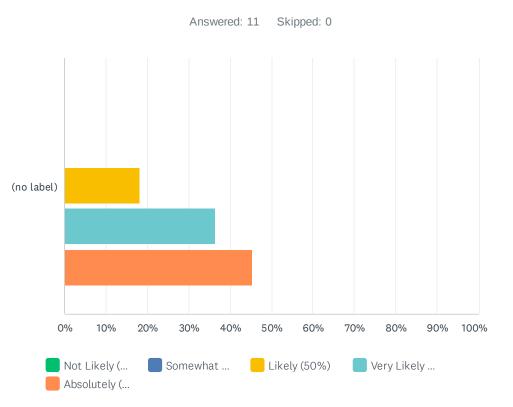

# Q8 What is your level of commitment to attend the Club's Monthly Membership Meetings?

|               | NOT LIKELY<br>(0%) | SOMEWHAT LIKELY<br>(25%) | LIKELY<br>(50%) | VERY LIKELY<br>(75%) | ABSOLUTELY<br>(100%) | TOTAL | WEIGHTED<br>AVERAGE |
|---------------|--------------------|--------------------------|-----------------|----------------------|----------------------|-------|---------------------|
| (no<br>label) | 0.00%<br>0         | 0.00%<br>0               | 18.18%<br>2     | 36.36%<br>4          | 45.45%<br>5          | 11    | 5.27                |