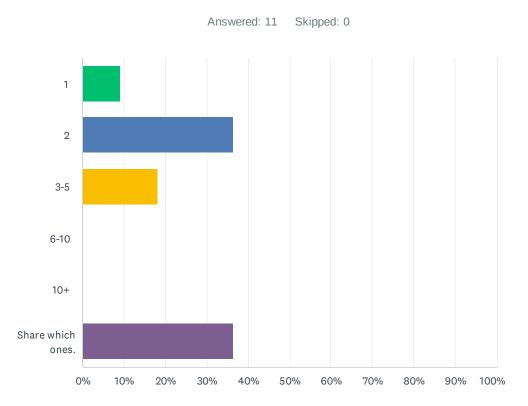

# Q7 How many service projects are you planning on engaging in for our next Rotary year?

| ANSWER CHOICES    | RESPONSES |    |
|-------------------|-----------|----|
| 1                 | 9.09%     | 1  |
| 2                 | 36.36%    | 4  |
| 3-5               | 18.18%    | 2  |
| 6-10              | 0.00%     | 0  |
| 10+               | 0.00%     | 0  |
| Share which ones. | 36.36%    | 4  |
| TOTAL             |           | 11 |