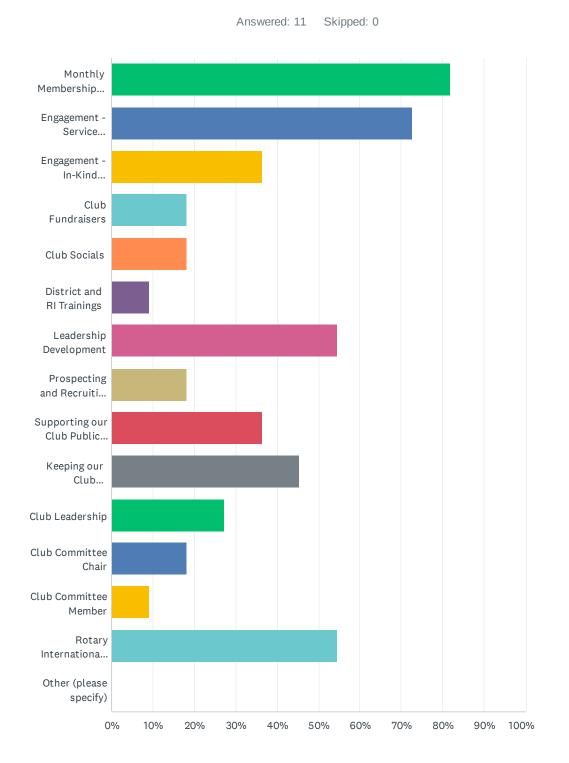

### Q22 What are your favorite Rotary activities?

#### ROTARY PASSPORT CLUB ANNUAL SURVEY

| ANSWER CHOICES                                                            | RESPONSES |   |
|---------------------------------------------------------------------------|-----------|---|
| Monthly Membership Meetings                                               | 81.82%    | 9 |
| Engagement - Service Projects (Volunteering Hours)                        | 72.73%    | 8 |
| Engagement - In-Kind Monetary Donations                                   | 36.36%    | 4 |
| Club Fundraisers                                                          | 18.18%    | 2 |
| Club Socials                                                              | 18.18%    | 2 |
| District and RI Trainings                                                 | 9.09%     | 1 |
| Leadership Development                                                    | 54.55%    | 6 |
| Prospecting and Recruiting Club Members                                   | 18.18%    | 2 |
| Supporting our Club Public Image (Website, Social Media, Promotions, etc) | 36.36%    | 4 |
| Keeping our Club Financially Sound                                        | 45.45%    | 5 |
| Club Leadership                                                           | 27.27%    | 3 |
| Club Committee Chair                                                      | 18.18%    | 2 |
| Club Committee Member                                                     | 9.09%     | 1 |
| Rotary International Foundation (Annual Fund, Polio Plus, PHF)            | 54.55%    | 6 |
| Other (please specify)                                                    | 0.00%     | 0 |
| Total Respondents: 11                                                     |           |   |