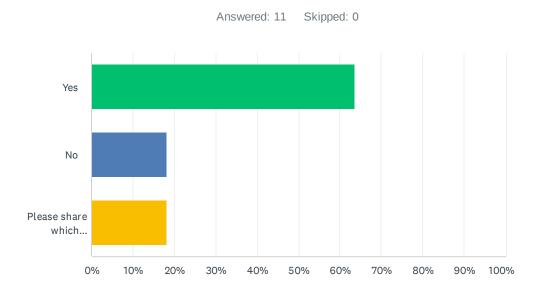

### Q10 Will you be interested in Leadership Development Webinars?

| ANSWER CHOICES                                             | RESPONSES |    |
|------------------------------------------------------------|-----------|----|
| Yes                                                        | 63.64%    | 7  |
| No                                                         | 18.18%    | 2  |
| Please share which Leadership Topics you have interest in. | 18.18%    | 2  |
| TOTAL                                                      |           | 11 |