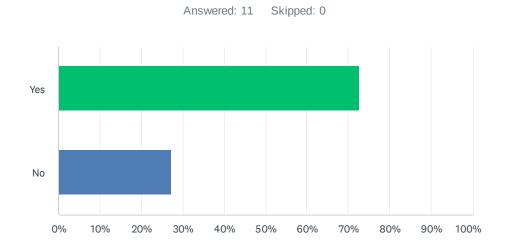

## Q21 Have you set up and are engaging with your MyRotary.org account with Rotary International?

| ANSWER CHOICES | RESPONSES |    |
|----------------|-----------|----|
| Yes            | 72.73%    | 8  |
| No             | 27.27%    | 3  |
| TOTAL          |           | 11 |