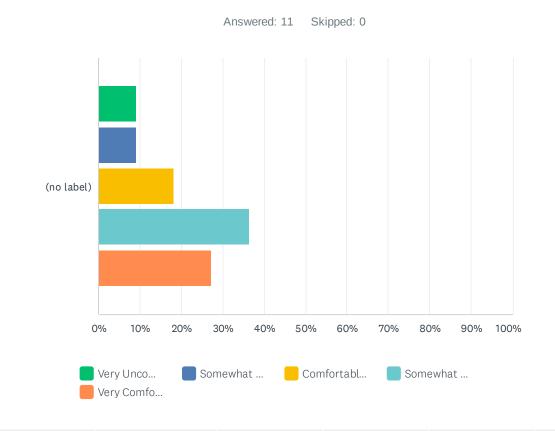

#### Q4 Rate your level of comfort using our Club's Technology - DACdb, MyRotary.org, Zoom, etc?

|               | VERY<br>UNCOMFORTABLE<br>(NEVER USE<br>TECHNOLOGY) | SOMEWHAT<br>UNCOMFORTABLE<br>(RARELY USE<br>TECHNOLOGY) | COMFORTABLE<br>(SOMETIMES<br>USE<br>TECHNOLOGY) | SOMEWHAT<br>COMFORTABLE<br>(MORE OFTEN<br>USE<br>TECHNOLOGY) | VERY<br>COMFORTABLE<br>(USE<br>TECHNOLOGY<br>EVERY<br>MONTH) | TOTAL | WEIGHTED<br>AVERAGE |
|---------------|----------------------------------------------------|---------------------------------------------------------|-------------------------------------------------|--------------------------------------------------------------|--------------------------------------------------------------|-------|---------------------|
| (no<br>label) | 9.09%<br>1                                         | 9.09%<br>1                                              | 18.18%<br>2                                     | 36.36%<br>4                                                  | 27.27%<br>3                                                  | 11    | 3.64                |