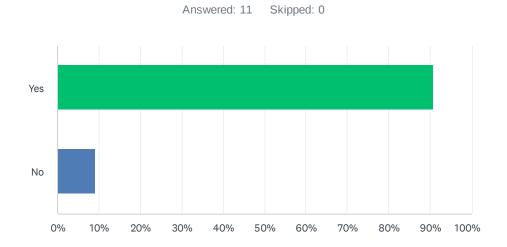

#### Q14 Will you commit to donating \$125.00 to the Rotary Foundation Annual Fund in the upcoming Rotary Year?

| ANSWER CHOICES | RESPONSES |    |
|----------------|-----------|----|
| Yes            | 90.91%    | 10 |
| No             | 9.09%     | 1  |
| TOTAL          |           | 11 |