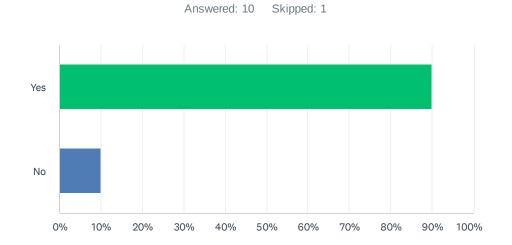

### Q12 Will you be registering for District 7730 Rotary DACdb Trainings?

| ANSWER CHOICES | RESPONSES |    |
|----------------|-----------|----|
| Yes            | 90.00%    | 9  |
| No             | 10.00%    | 1  |
| TOTAL          |           | 10 |