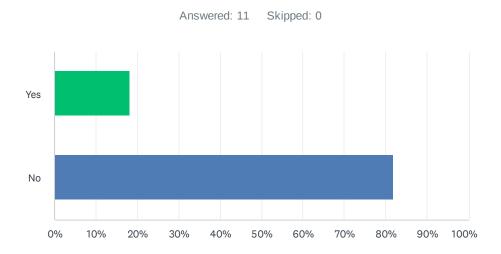

## Q17 Are you planning on becoming a Bequest Society Member in the upcoming Rotary year?

| ANSWER CHOICES | RESPONSES |    |
|----------------|-----------|----|
| Yes            | 18.18%    | 2  |
| No             | 81.82%    | 9  |
| TOTAL          |           | 11 |