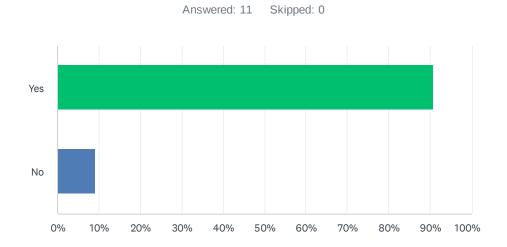

## Q20 Are you planning on "liking," "commenting," "sharing," and engaging with our club's online social media promotions and activity?

| ANSWER CHOICES | RESPONSES |    |
|----------------|-----------|----|
| Yes            | 90.91%    | 10 |
| No             | 9.09%     | 1  |
| TOTAL          |           | 11 |