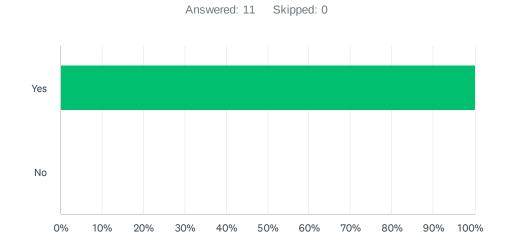

### Q3 Are your willing to commit to and support our Club's annual Goals?

| ANSWER CHOICES | RESPONSES |    |
|----------------|-----------|----|
| Yes            | 100.00%   | 11 |
| No             | 0.00%     | 0  |
| TOTAL          |           | 11 |