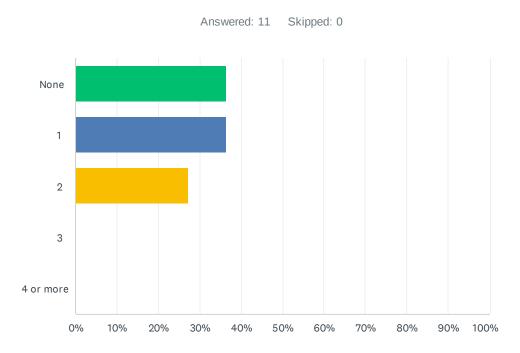

## Q5 How many new members are you planning on sponsoring for our upcoming Rotary year?

| ANSWER CHOICES | RESPONSES |    |
|----------------|-----------|----|
| None           | 36.36%    | 4  |
| 1              | 36.36%    | 4  |
| 2              | 27.27%    | 3  |
| 3              | 0.00%     | 0  |
| 4 or more      | 0.00%     | 0  |
| TOTAL          |           | 11 |