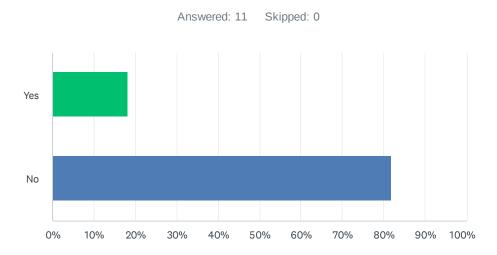

# Q16 Are you planning on becoming a Major Gift Donor in the upcoming Rotary Year?

| ANSWER CHOICES | RESPONSES |    |
|----------------|-----------|----|
| Yes            | 18.18%    | 2  |
| No             | 81.82%    | 9  |
| TOTAL          |           | 11 |

## Q17 Are you planning on becoming a Bequest Society Member in the upcoming Rotary year?

| ANSWER CHOICES | RESPONSES |    |
|----------------|-----------|----|
| Yes            | 18.18%    | 2  |
| No             | 81.82%    | 9  |
| TOTAL          |           | 11 |