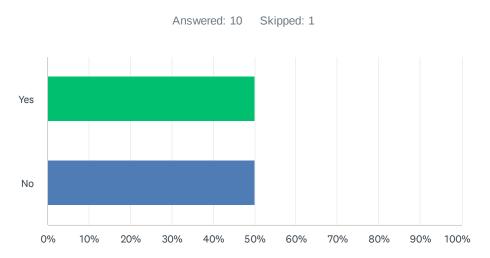

### Q11 Will you be interested in Hosting a Club Social?

| ANSWER CHOICES | RESPONSES |    |
|----------------|-----------|----|
| Yes            | 50.00%    | 5  |
| No             | 50.00%    | 5  |
| TOTAL          |           | 10 |