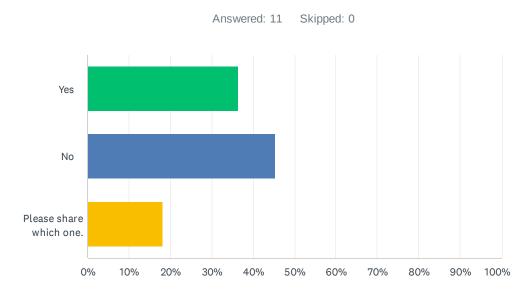

# Q19 Are you wanting to be a Club Leader? (President, President-Elect, Secretary, Treasurer)

| ANSWER CHOICES          | RESPONSES |    |
|-------------------------|-----------|----|
| Yes                     | 36.36%    | 4  |
| No                      | 45.45%    | 5  |
| Please share which one. | 18.18%    | 2  |
| TOTAL                   |           | 11 |