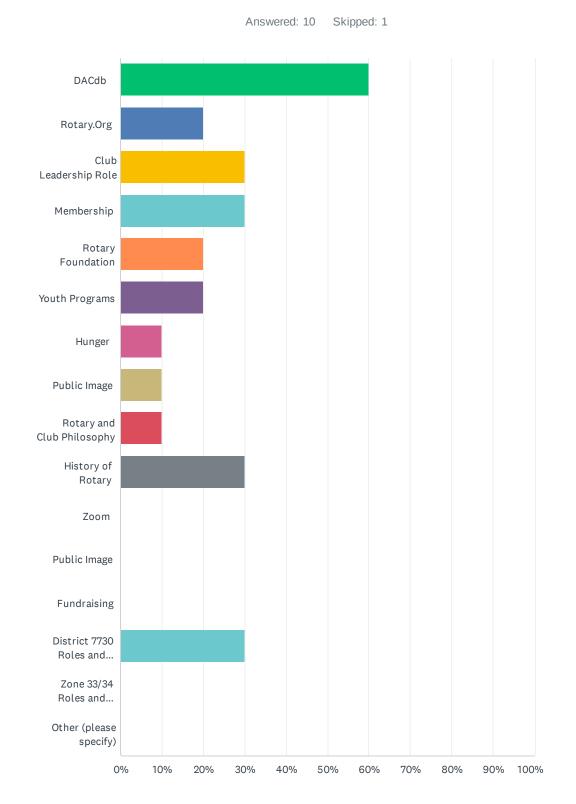

### Q23 What training are you needing to be a more effective Rotarian?

#### ROTARY PASSPORT CLUB ANNUAL SURVEY

| ANSWER CHOICES                           | RESPONSES |   |
|------------------------------------------|-----------|---|
| DACdb                                    | 60.00%    | 6 |
| Rotary.Org                               | 20.00%    | 2 |
| Club Leadership Role                     | 30.00%    | 3 |
| Membership                               | 30.00%    | 3 |
| Rotary Foundation                        | 20.00%    | 2 |
| Youth Programs                           | 20.00%    | 2 |
| Hunger                                   | 10.00%    | 1 |
| Public Image                             | 10.00%    | 1 |
| Rotary and Club Philosophy               | 10.00%    | 1 |
| History of Rotary                        | 30.00%    | 3 |
| Zoom                                     | 0.00%     | 0 |
| Public Image                             | 0.00%     | 0 |
| Fundraising                              | 0.00%     | 0 |
| District 7730 Roles and Responsibilities | 30.00%    | 3 |
| Zone 33/34 Roles and Responsibilities    | 0.00%     | 0 |
| Other (please specify)                   | 0.00%     | 0 |
| Total Respondents: 10                    |           |   |