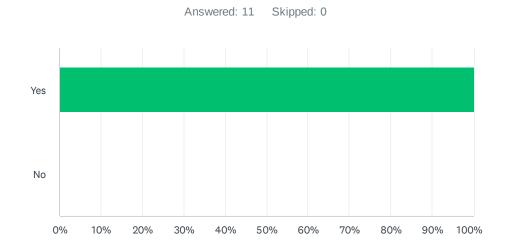

### Q3 Are your willing to commit to and support our Club's annual Goals?

| ANSWER CHOICES | RESPONSES |    |
|----------------|-----------|----|
| Yes            | 100.00%   | 11 |
| No             | 0.00%     | 0  |
| TOTAL          |           | 11 |