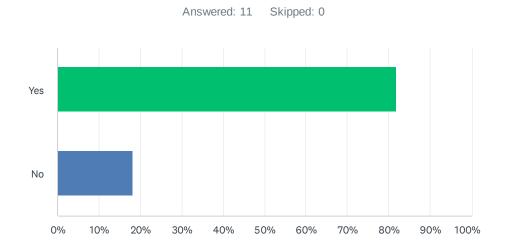

## Q2 Have you read and agree with our Club Philosophy and Guiding Principles?

| ANSWER CHOICES | RESPONSES |    |
|----------------|-----------|----|
| Yes            | 81.82%    | 9  |
| No             | 18.18%    | 2  |
| TOTAL          |           | 11 |