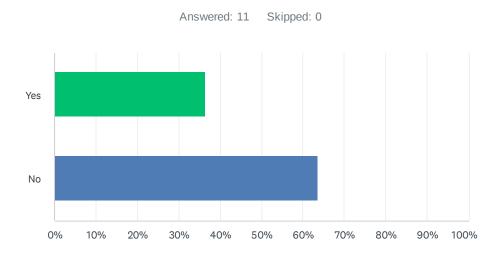

# Q18 Are you planning on becoming or adding a Paul Harris Fellow in the upcoming year?

| ANSWER CHOICES | RESPONSES |    |
|----------------|-----------|----|
| Yes            | 36.36%    | 4  |
| No             | 63.64%    | 7  |
| TOTAL          |           | 11 |