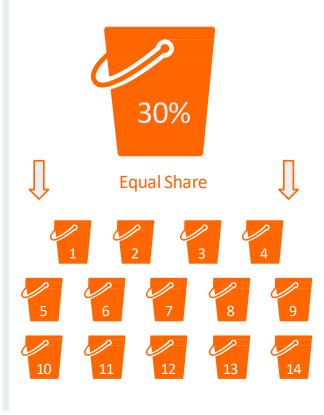

# 30% % of State Population A B C

**Regional Impact** 

**Division Needs** 

# Regional Impact 30% of Funds

- 1. Local input points assigned
- Total scores calculated
- 3. Projects programmed
- 4. Projects not programmed cascaded to next category