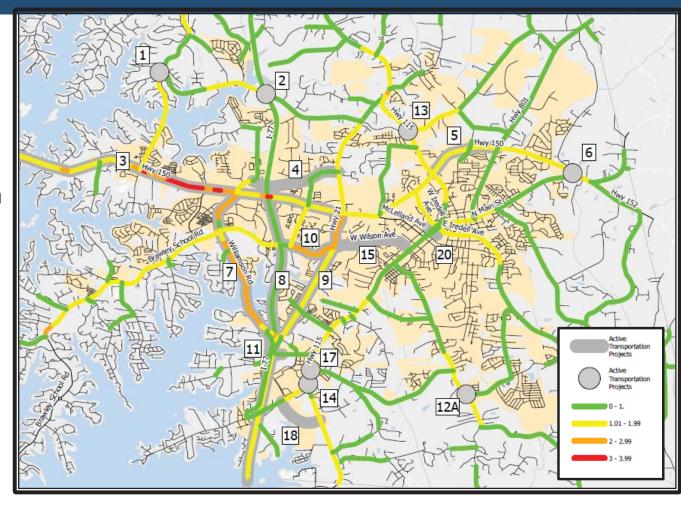

Region E                                 | 2027                      | Not Funded                                             | 2028                                             | After 2029                | Not Funded                                     | 2030                                             | \$17.4                                                                                |

Page 7 of 7 October 20, 2022

### NCDOT and Town Projects Over the Next Decade

- Over the next decade the Town of Mooresville and NCDOT currently have 23 projects planned with an estimate of roughly \$550 million dollars in construction around our region.
- Just like the previous decade these improvements will include a variety of items from major road widening to new pedestrian walkways/greenways.



# May 2023 Status Report for Division 12 Projects in Iredell County.

| PROJECT ID | COUNTY(S)             | ROUTE/CITY                                 | DESCRIPTION                                                                                                                   | PHASE & YEAR                    | STATUS                                   |
|------------|-----------------------|--------------------------------------------|-------------------------------------------------------------------------------------------------------------------------------|---------------------------------|------------------------------------------|
| DL00248    | IREDELL               | VARIOUS<br>PRIMARY &<br>SECONDARY<br>ROADS | RESURFACING FOR 10.15<br>MILES