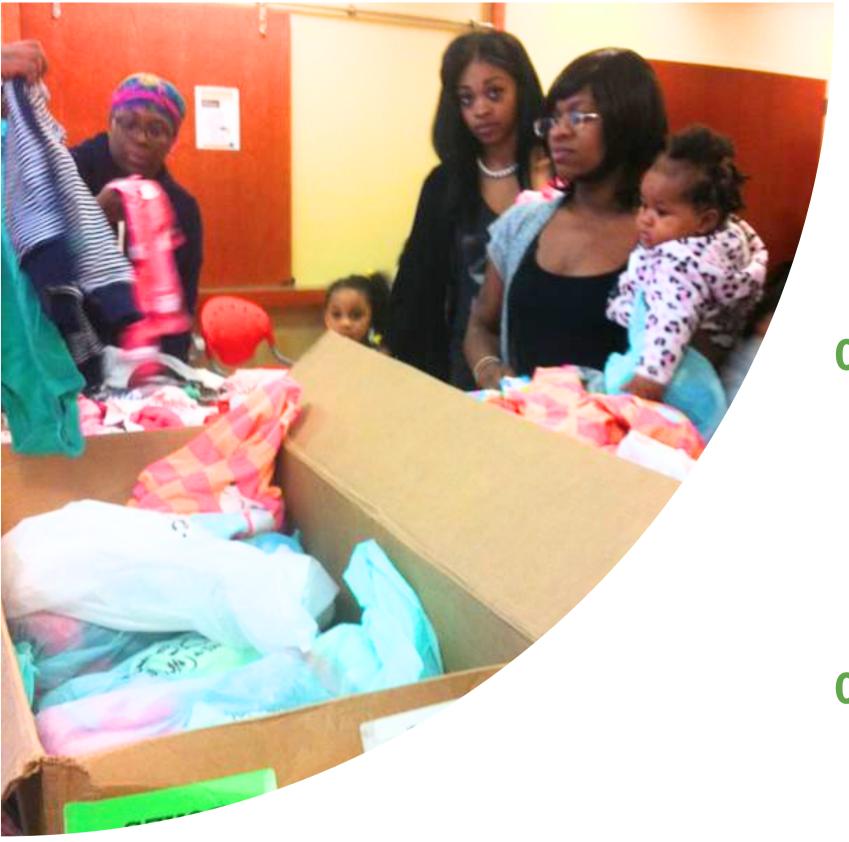

#### 01. Basic Needs

We provide a hand up to families experiencing hardships by helping them with the basic necessities for living including food, clothing, shelter and transportatio.

01.

FIG provided basic needs and FAITH grant to help family obtain access to hardship grants after joblessness and death of the father. 02.

FIG provided basic needs and resources to an aunt who took in her abandoned teen nephew who has Autism despite being a single mom and already having 4 children of her own.

03.

FIG provided basic needs and services to a family of five who experienced a house fire and had no homeowners insurance to cover any of their losses

04.

FIG assisted a single mother of six children with mental health issues to apply for programs that prevented her heat and electric from being cut off and programs that would provide for their basic needs on an ongoing basis.