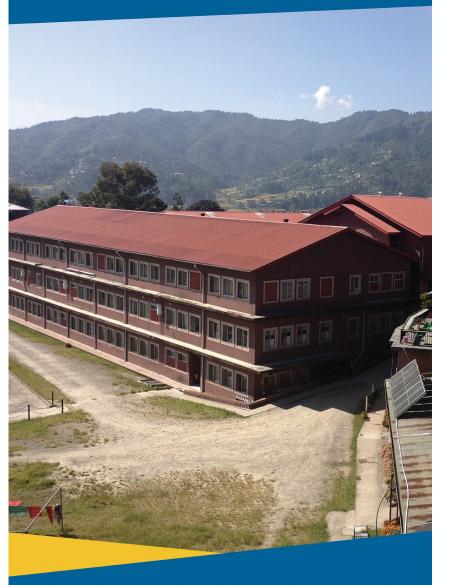

### New Partnership With Rotary: CT Scanner for Hospital

Scheer Memorial Adventist Hospital Banepa, Kavre, Nepal

Scheer Memorial Adventist Hospital Banepa, Kavre, Nepal