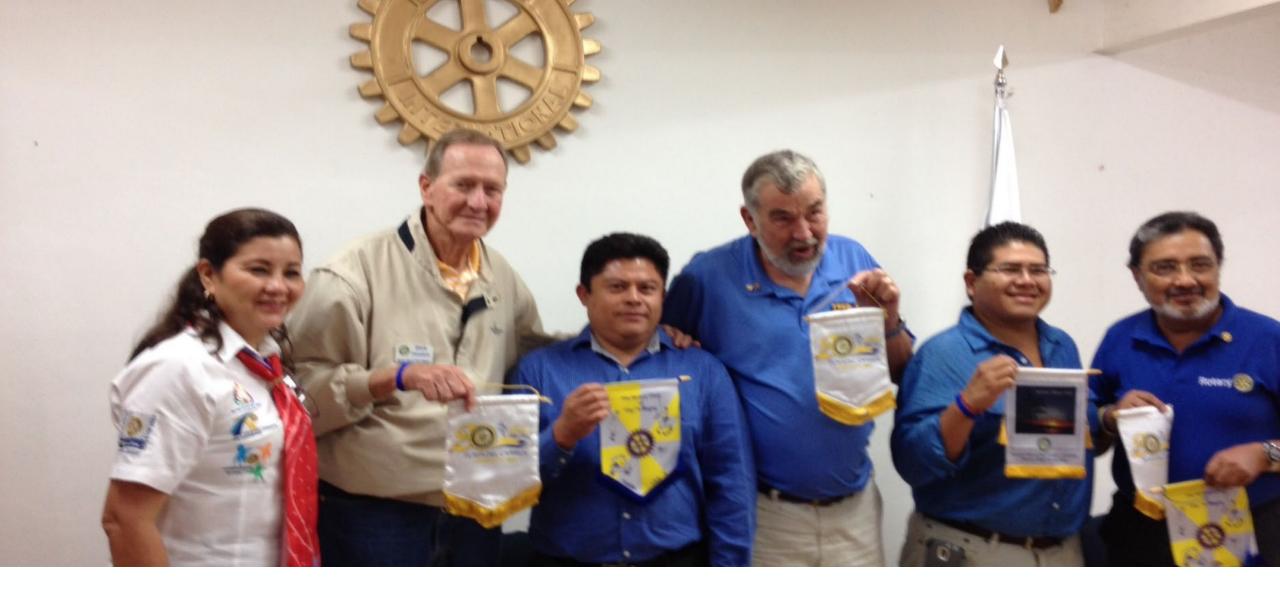

#### **Jamaica**

Rotary Club of New Kingston – President Julie Ramchandani

Footprint

Andrews Memorial Hospital

MONTEGO

PDG Haresh Ramchandani, Council on Legislation

**CARIBBEAN SEA** 

**Rotary Partners In Mexico** 