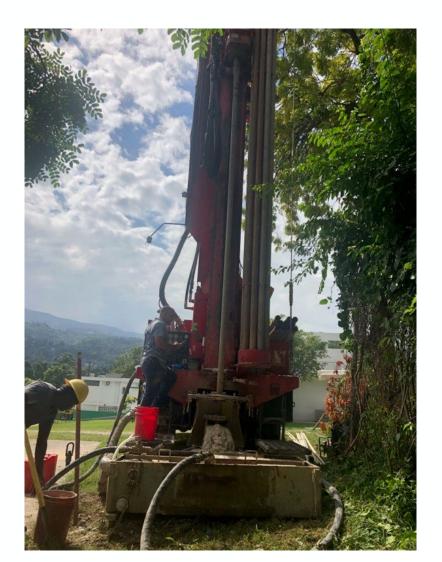

### New Partnership With Rotary: CT Scanner for Hospital

Scheer Memorial Adventist Hospital Banepa, Kavre, Nepal

Scheer Memorial Adventist Hospital Banepa, Kavre, Nepal