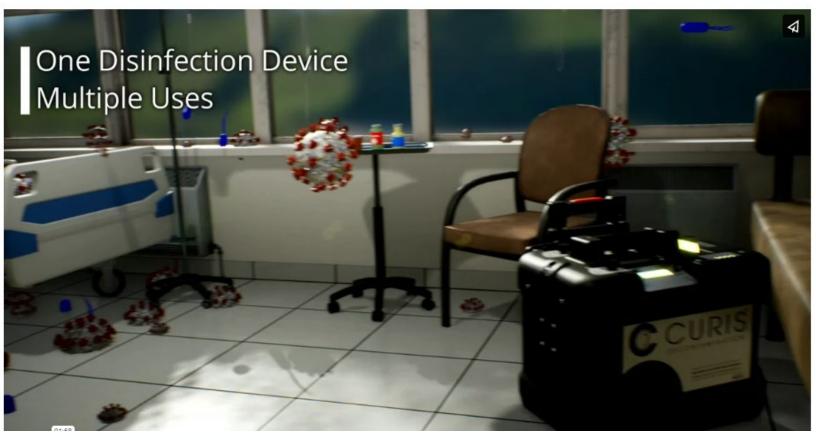

#### Where We Work

- Bolivia
- Dominican Republic
- Ecuador
- Ethiopia

- Haiti
- Honduras
- Jamaica
- Mexico
- Nepal

- Paraguay
- Peru
- Philippines
- Rwanda





# Cleft Lip and Palate 6 trips/year 175-200 children

Rotary partnerships in:
Cochabamba, Bolivia
Tarapoto, Peru
Villahermosa, Mexico
Merida, Mexico
Campeche, Mexico





### Physical Therapy -2 trips per year 35 children







**Advent Health** 



# Pediatric Dentistry: 4-5 trips per year 400-500 children treated









### **Haiti Adventist Hospital**











### Clinica Adventista, Iquitos, Peru









### Kalala Learning Village Addis Ababa, Ethiopia









### **Rotary Provides Recovery Books**





## Rotary Supports AdventHealth Community (Free) Clinics





### Rotary Supports AdventHealth During COVID19







### Advent Health | Global Missions



### New Partnership With Rotary: CT Scanner for Hospital



Scheer Memorial Adventist Hospital Banepa, Kavre, Nepal





Scheer Memorial Adventist Hospital Banepa, Kavre, Nepal





#### **Jamaica**

Rotary Club of New Kingston – President Julie Ramchandani



Footprint

Andrews Memorial Hospital



MONTEGO

PDG Haresh Ramchandani, Council on Legislation



**CARIBBEAN SEA** 



**Rotary Partners In Mexico** 



### **Rotary Partners in Peru**





































# Families Thank Rotary for Healing











































# Ana Yoselin Before (9 months old) and After (3 years old)



### Rotary and Florida Hospital (now AdventHealth) Working Together to Heal Children









#### Partnering to Heal Children and