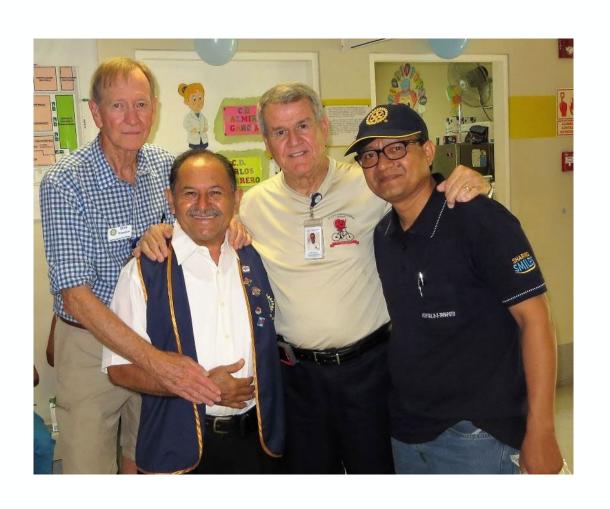

# Cleft Lip and Palate 6 trips/year 175-200 children

Rotary partnerships in:
Cochabamba, Bolivia
Tarapoto, Peru
Villahermosa, Mexico
Merida, Mexico
Campeche, Mexico