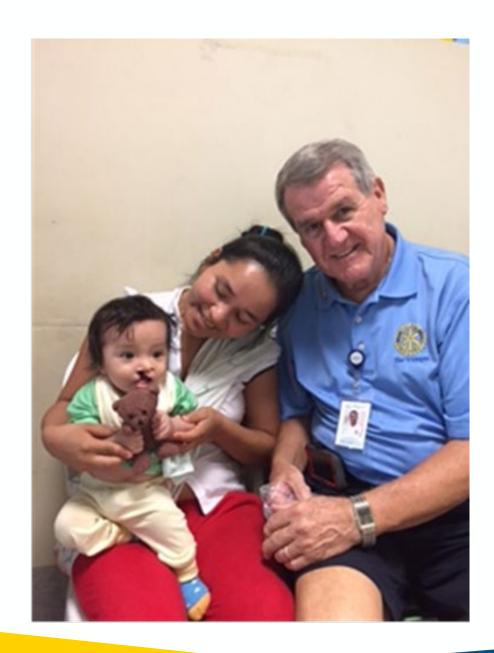

# Families Thank Rotary for Healing

### Rotary and Florida Hospital (now AdventHealth) Working Together to Heal Children