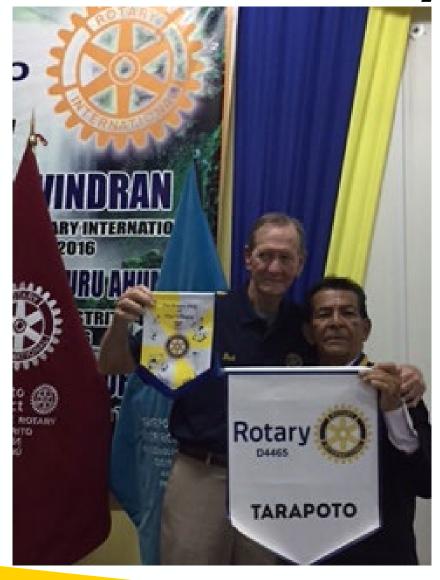

### **Haiti Adventist Hospital**











### Clinica Adventista, Iquitos, Peru









### Kalala Learning Village Addis Ababa, Ethiopia









### **Rotary Provides Recovery Books**





## Rotary Supports AdventHealth Community (Free) Clinics





### Rotary Supports AdventHealth During COVID19







### Advent Health | Global Missions



### New Partnership With Rotary: CT Scanner for Hospital



Scheer Memorial Adventist Hospital Banepa, Kavre, Nepal





Scheer Memorial Adventist Hospital Banepa, Kavre, Nepal





#### **Jamaica**

Rotary Club of New Kingston – President Julie Ramchandani



Footprint

Andrews Memorial Hospital



MONTEGO

PDG Haresh Ramchandani, Council on Legislation



**CARIBBEAN SEA** 



**Rotary Partners In Mexico** 



### **Rotary Partners in Peru**





































# Families Thank Rotary for Healing











































# Ana Yoselin Before (9 months old) and After (3 years old)



### Rotary and Florida Hospital (now AdventHealth) Working Together to Heal Children









#### Partnering to Heal Children and Provide Hope





















### **Rotary Changes Children Forever**