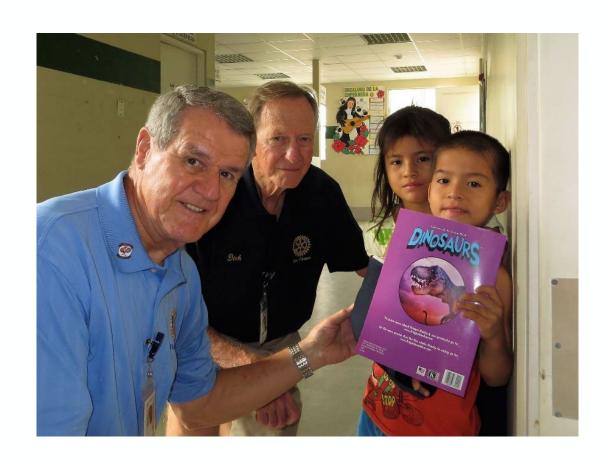

tist Hospital**











### Clinica Adventista, Iquitos, Peru









### Kalala Learning Village Addis Ababa, Ethiopia









### **Rotary Provides Recovery Books**





## Rotary Supports AdventHealth Community (Free) Clinics





### Rotary Supports AdventHealth During COVID19







### Advent Health | Global Missions



### New Partnership With Rotary: CT Scanner for Hospital



Scheer Memorial Adventist Hospital Banepa, Kavre, Nepal





Scheer Memorial Adventist Hospital Banepa, Kavre, Nepal





#### **Jamaica**

Rotary Club of New Kingston – President Julie Ramchandani



Footprint

Andrews Memorial Hospital



MONTEGO

PDG Haresh Ramchandani, Council on Legislation



**CARIBBEAN SEA** 



**Rotary Partners In Mexico** 



### **Rotary Partners in Peru**





































# Families Thank Rotary for Healing











































# Ana Yoselin Before (9 months old) and After (3 years old)



### Rotary and Florida Hospital (now AdventHealth) Working Together to Heal Children









#### Partnering to Heal Children and Provide Hope





















### **Rotary Changes Children Forever**