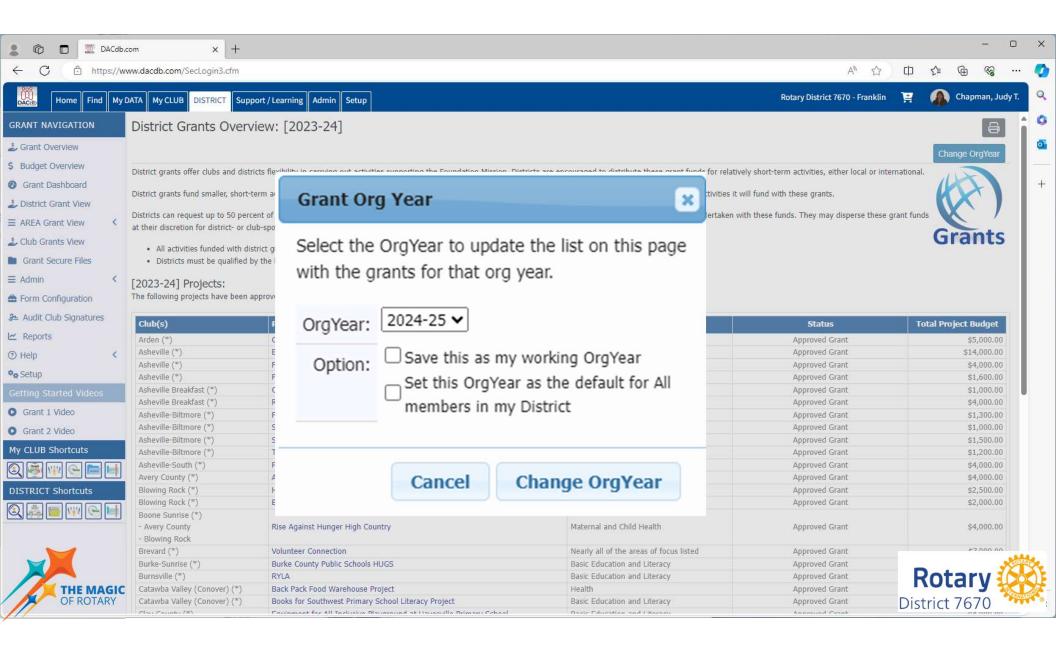

## dacDB tips

- Start with changing the Org Year
- Follow the tabs
- Save often
- Scroll --Both ways
- $\sqrt{}$  the box to agree with the terms
- Collect Signatures (President and President-Elect are both required)
- Submit