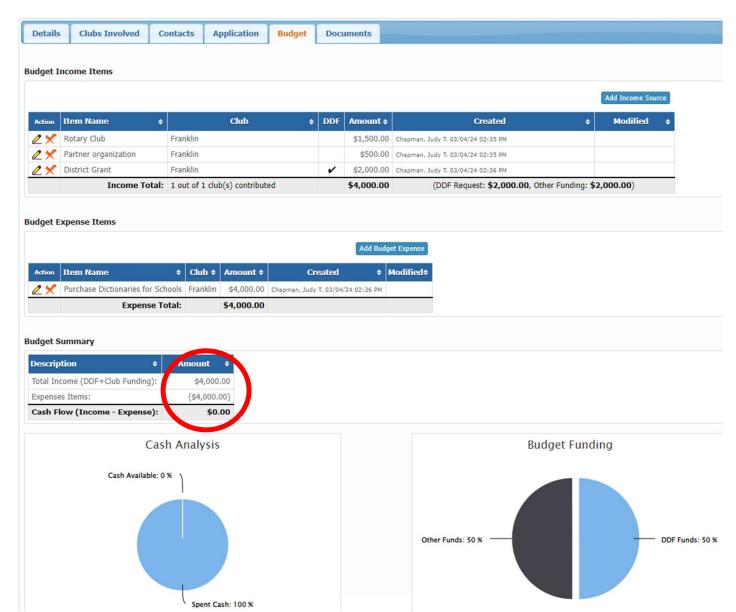

|                                                  |
| Grant Contact Person (Name, email and phone) to be contacted should the Review Committee has any questions                                                   |                                                  |
| As President and President-Elect of the above named Rot of the Club and that the Club's Officers and Directors hav Grants. CLICK HERE to view this document. | •                                                |
| Further, we agree to all sections of the Terms and Condit<br>outlined above will disqualify this Club from obtaining re                                      |                                                  |

☐ Yes, I Understand and Accept the terms of the Club Statement of Agreement.













## dacDB tips

- Start with changing the Org Year
- Follow the tabs
- Save often
- Scroll --Both ways
- $\sqrt{}$  the box to agree with the terms
- Collect Signatures (President and President-Elect are both required)
- Submit





 Do not spend any money until you get approval from Rotary International

jchapman@dnet.net

If you email for assistance, please tell us what club you are with and which grant you are working on.