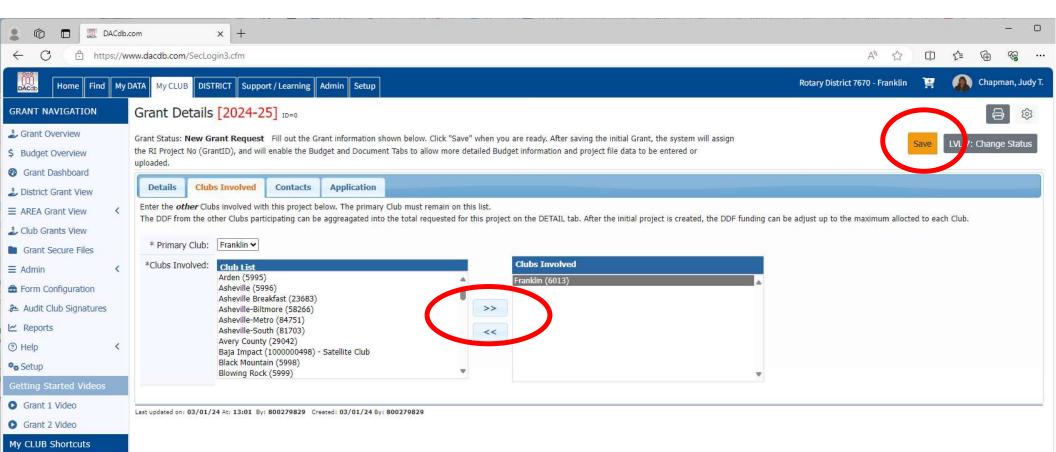

## https://www.dacdb.com

| Details                                                                                                                                                                                                | Clubs             | Involved                   | Contacts                                                                                                 | Application               |                      |     |
|--------------------------------------------------------------------------------------------------------------------------------------------------------------------------------------------------------|-------------------|----------------------------|----------------------------------------------------------------------------------------------------------|---------------------------|----------------------|-----|
| Complete the basic Grant information form below. All the fields on this page must be entered to save the initial Grant application. Once the Grant is saved, the Budget and Document tabs will appear. |                   |                            |                                                                                                          |                           |                      |     |
| * Project Name:                                                                                                                                                                                        |                   |                            |                                                                                                          |                           |                      |     |
| * D                                                                                                                                                                                                    | eleted:           | No V Delet                 | e flag for Grants (1                                                                                     | Note: Level-7+ functio    | on)                  |     |
| RI Proj                                                                                                                                                                                                | ect No:           | 0                          | (By default, this wi                                                                                     | ill be set to the interna | al Grant No assigned | 1)  |
| F                                                                                                                                                                                                      | Priority:         | Medium                     | •                                                                                                        |                           |                      |     |
| * Or                                                                                                                                                                                                   | g Year:           | 2024-25                    | <b>∨</b> (Level                                                                                          | -7+ can change the O      | rgVear, if necessary | )   |
| *                                                                                                                                                                                                      | Round:            | 1 (e.g., 1 or              | - 2)                                                                                                     |                           |                      | -27 |
|                                                                                                                                                                                                        | * City:           |                            |                                                                                                          |                           |                      |     |
| ×                                                                                                                                                                                                      | * State:          |                            |                                                                                                          |                           |                      |     |
| * 0                                                                                                                                                                                                    | ountry:           |                            |                                                                                                          |                           |                      |     |
| l                                                                                                                                                                                                      | Lat/log:          | (0, 0)                     |                                                                                                          |                           |                      |     |
| Target Cor                                                                                                                                                                                             | mpletion<br>Date: |                            | Target                                                                                                   | completion date for the   | his project.         |     |
| Area of                                                                                                                                                                                                | Focus:            | Saving M Supportir Growing | Disease<br>g Clean Water, s<br>others and Child<br>ng Education<br>Local Economie<br>ng Environment<br>9 | s                         | giene                |     |
|                                                                                                                                                                                                        | Project           |                            |                                                                                                          |                           |                      |     |

| Details         | Clubs Involved Contacts Application                                                                                                                                                                                  |
|-----------------|----------------------------------------------------------------------------------------------------------------------------------------------------------------------------------------------------------------------|
|                 | is Grant in mation form below. All the fields on this page must be entered to save the initial Grant application. is saved, the Budget and Document tabs will appear.                                                |
| * Project Na    | ame:                                                                                                                                                                                                                 |
| * Dele          | ted: No V Delete flag for Grants (Note: Level-7+ function)                                                                                                                                                           |
| RI Project      | No: 0 (By default, this will be set to the internal Grant No assigned)                                                                                                                                               |
| Pric            | ority: Medium v                                                                                                                                                                                                      |
| * Org \         | Year: 2024-25 ✓ (Level-7+ can change the OrgYear, if necessary)                                                                                                                                                      |
| * Ro            | und: 1 (e.g., 1 or 2)                                                                                                                                                                                                |
| *               | City:                                                                                                                                                                                                                |
| * S             | tate:                                                                                                                                                                                                                |
| * Cou           | ntry:                                                                                                                                                                                                                |
| Lat             | /log: (0, 0)                                                                                                                                                                                                         |
| Target Compl    | etion Target completion date for this project.                                                                                                                                                                       |
| Area of Fo      | Cus:  Promoting Peace Fighting Disease Promoting Clean Water, Sanitation and Hygiene Saving Mothers and Children Supporting Education Growing Local Economies Supporting Environment COVID-19 Disaster Relief Other: |
| * Pr<br>Descrip | roject tion:                                                                                                                                                                                                         |