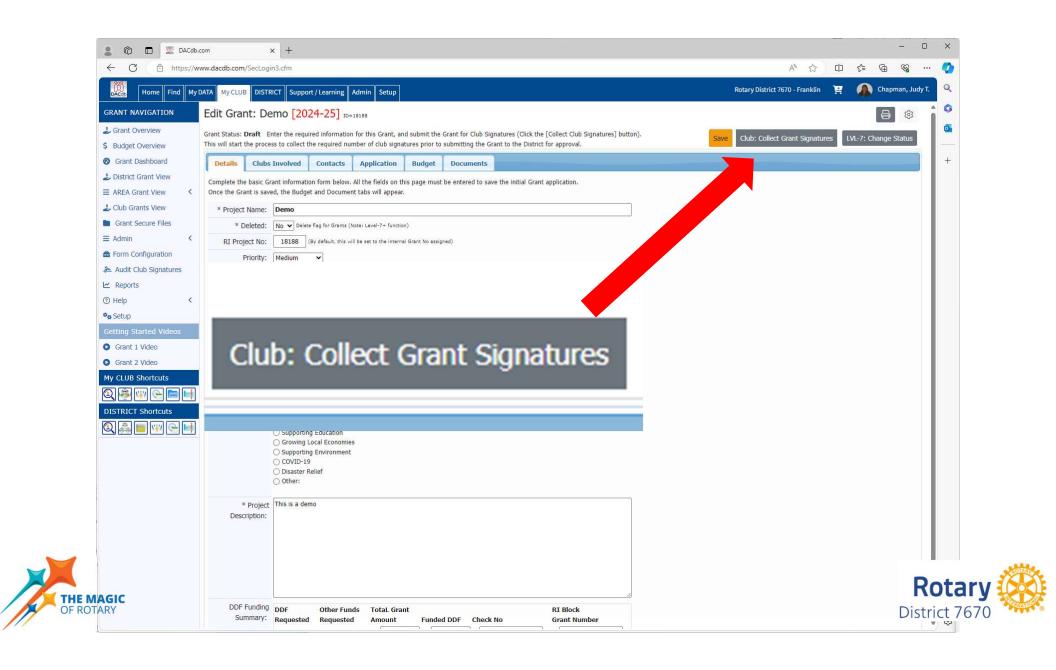

## dacDB tips

- Start with changing the Org Year
- Follow the tabs
- Save often
- Scroll --Both ways
- $\sqrt{}$  the box to agree with the terms
- Collect Signatures (President and President-Elect are both required)
- Submit