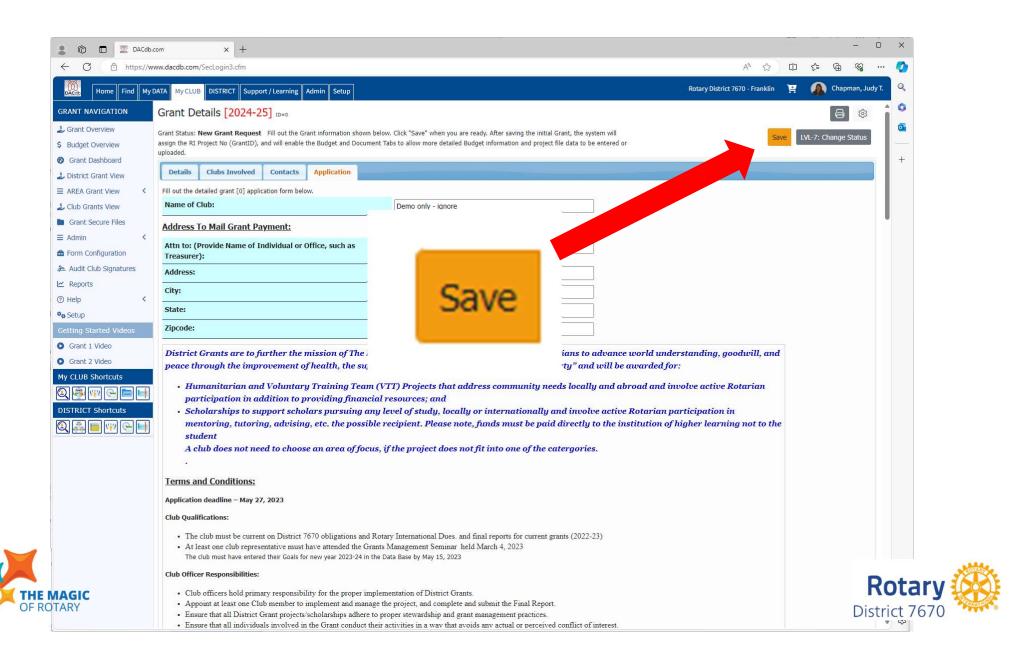

## https://www.dacdb.com

| Details                                                                                                                                                                                                | Clubs             | Involved                   | Contacts                                                                                                 | Application               |                      |     |
|--------------------------------------------------------------------------------------------------------------------------------------------------------------------------------------------------------|-------------------|----------------------------|----------------------------------------------------------------------------------------------------------|---------------------------|----------------------|-----|
| Complete the basic Grant information form below. All the fields on this page must be entered to save the initial Grant application. Once the Grant is saved, the Budget and Document tabs will appear. |                   |                            |                                                                                                          |                           |                      |     |
| * Project Name:                                                                                                                                                                                        |                   |                            |                                                                                                          |                           |                      |     |
| * D                                                                                                                                                                                                    | eleted:           | No V Delet                 | e flag for Grants (1                                                                                     | Note: Level-7+ functio    | on)                  |     |
| RI Proj                                                                                                                                                                                                | ect No:           | 0                          | (By default, this wi                                                                                     | ill be set to the interna | al Grant No assigned | 1)  |
| F                                                                                                                                                                                                      | Priority:         | Medium                     | •                                                                                                        |                           |                      |     |
| * Or                                                                                                                                                                                                   | g Year:           | 2024-25                    | <b>∨</b> (Level                                                                                          | -7+ can change the O      | rgVear, if necessary | )   |
| *                                                                                                                                                                                                      | Round:            | 1 (e.g., 1 or              | - 2)                                                                                                     |                           |                      | -27 |
|                                                                                                                                                                                                        | * City:           |                            |                                                                                                          |                           |                      |     |
| ×                                                                                                                                                                                                      | * State:          |                            |                                                                                                          |                           |                      |     |
| * 0                                                                                                                                                                                                    | ountry:           |                            |                                                                                                          |                           |                      |     |
| l                                                                                                                                                                                                      | Lat/log:          | (0, 0)                     |                                                                                                          |                           |                      |     |
| Target Cor                                                                                                                                                                                             | mpletion<br>Date: |                            | Target                                                                                                   | completion date for the   | his project.         |     |
| Area of                                                                                                                                                                                                | Focus:            | Saving M Supportir Growing | Disease<br>g Clean Water, s<br>others and Child<br>ng Education<br>Local Economie<br>ng Environment<br>9 | s                         | giene                |     |
|                                                                                                                                                                                                        | Project           |                            |                                                                                                          |                           |                      |     |

| Details         | Clubs Involved Contacts Application                                                                                                                                                                                  |
|-----------------|----------------------------------------------------------------------------------------------------------------------------------------------------------------------------------------------------------------------|
|                 | is Grant in mation form below. All the fields on this page must be entered to save the initial Grant application. is saved, the Budget and Document tabs will appear.                                                |
| * Project Na    | ame:                                                                                                                                                                                                                 |
| * Dele          | ted: No V Delete flag for Grants (Note: Level-7+ function)                                                                                                                                                           |
| RI Project      | No: 0 (By default, this will be set to the internal Grant No assigned)                                                                                                                                               |
| Pric            | ority: Medium v                                                                                                                                                                                                      |
| * Org \         | Year: 2024-25 ✓ (Level-7+ can change the OrgYear, if necessary)                                                                                                                                                      |
| * Ro            | und: 1 (e.g., 1 or 2)                                                                                                                                                                                                |
| *               | City:                                                                                                                                                                                                                |
| * S             | tate:                                                                                                                                                                                                                |
| * Cou           | ntry:                                                                                                                                                                                                                |
| Lat             | /log: (0, 0)                                                                                                                                                                                                         |
| Target Compl    | etion Target completion date for this project.                                                                                                                                                                       |
| Area of Fo      | Cus:  Promoting Peace Fighting Disease Promoting Clean Water, Sanitation and Hygiene Saving Mothers and Children Supporting Education Growing Local Economies Supporting Environment COVID-19 Disaster Relief Other: |
| * Pr<br>Descrip | roject tion:                                                                                                                                                                                                         |