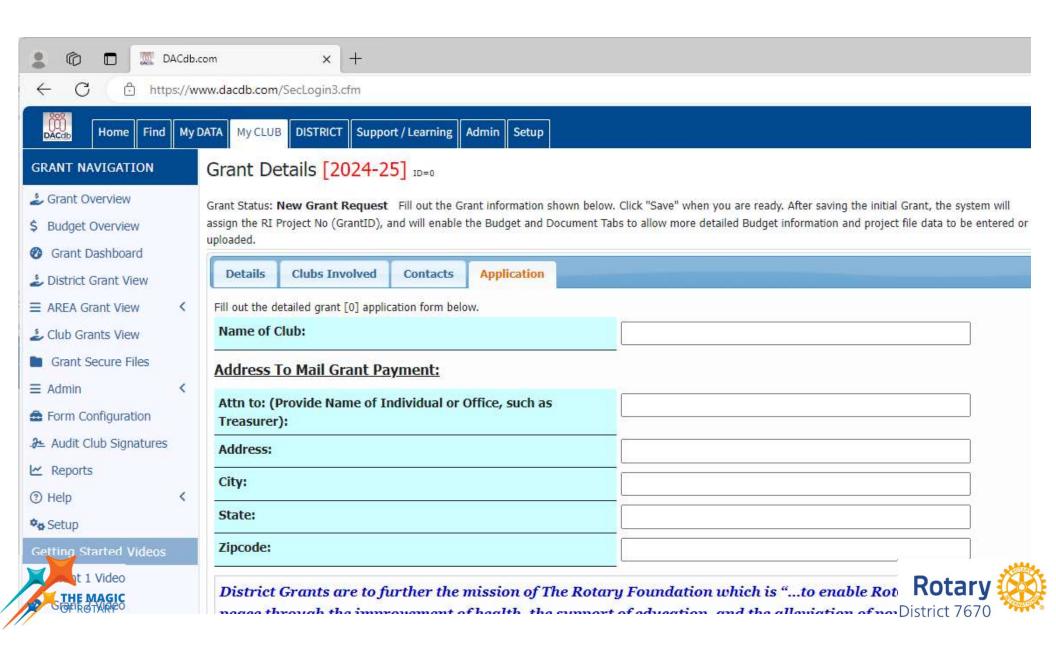

## https://www.dacdb.com

| Details                                                                                                                                                                                                | Clubs             | Involved                   | Contacts                                                                                                 | Application               |                      |     |
|--------------------------------------------------------------------------------------------------------------------------------------------------------------------------------------------------------|-------------------|----------------------------|----------------------------------------------------------------------------------------------------------|---------------------------|----------------------|-----|
| Complete the basic Grant information form below. All the fields on this page must be entered to save the initial Grant application. Once the Grant is saved, the Budget and Document tabs will appear. |                   |                            |                                                                                                          |                           |                      |     |
| * Project Name:                                                                                                                                                                                        |                   |                            |                                                                                                          |                           |                      |     |
| * D                                                                                                                                                                                                    | eleted:           | No V Delet                 | e flag for Grants (1                                                                                     | Note: Level-7+ functio    | on)                  |     |
| RI Proj                                                                                                                                                                                                | ect No:           | 0                          | (By default, this wi                                                                                     | ill be set to the interna | al Grant No assigned | 1)  |
| F                                                                                                                                                                                                      | Priority:         | Medium                     | •                                                                                                        |                           |                      |     |
| * Or                                                                                                                                                                                                   | g Year:           | 2024-25                    | <b>∨</b> (Level                                                                                          | -7+ can change the O      | rgVear, if necessary | )   |
| *                                                                                                                                                                                                      | Round:            | 1 (e.g., 1 or              | - 2)                                                                                                     |                           |                      | -27 |
|                                                                                                                                                                                                        | * City:           |                            |                                                                                                          |                           |                      |     |
| ×                                                                                                                                                                                                      | * State:          |                            |                                                                                                          |                           |                      |     |
| * 0                                                                                                                                                                                                    | ountry:           |                            |                                                                                                          |                           |                      |     |
| l                                                                                                                                                                                                      | Lat/log:          | (0, 0)                     |                                                                                                          |                           |                      |     |
| Target Cor                                                                                                                                                                                             | mpletion<br>Date: |                            | Target                                                                                                   | completion date for the   | his project.         |     |
| Area of                                                                                                                                                                                                | Focus:            | Saving M Supportir Growing | Disease<br>g Clean Water, s<br>others and Child<br>ng Education<br>Local Economie<br>ng Environment<br>9 | s                         | giene                |     |
|                                                                                                                                                                                                        | Project           |                            |                                                                                                          |                           |                      |     |

| Details         | Clubs Involved Contacts Application                                                                                                                                                                                  |
|-----------------|----------------------------------------------------------------------------------------------------------------------------------------------------------------------------------------------------------------------|
|                 | is Grant in mation form below. All the fields on this page must be entered to save the initial Grant application. is saved, the Budget and Document tabs will appear.                                                |
| * Project Na    | ame:                                                                                                                                                                                                                 |
| * Dele          | ted: No V Delete flag for Grants (Note: Level-7+ function)                                                                                                                                                           |
| RI Project      | No: 0 (By default, this will be set to the internal Grant No assigned)                                                                                                                                               |
| Pric            | ority: Medium v                                                                                                                                                                                                      |
| * Org \         | Year: 2024-25 ✓ (Level-7+ can change the OrgYear, if necessary)                                                                                                                                                      |
| * Ro            | und: 1 (e.g., 1 or 2)                                                                                                                                                                                                |
| *               | City:                                                                                                                                                                                                                |
| * S             | tate:                                                                                                                                                                                                                |
| * Cou           | ntry:                                                                                                                                                                                                                |
| Lat             | /log: (0, 0)                                                                                                                                                                                                         |
| Target Compl    | etion Target completion date for this project.                                                                                                                                                                       |
| Area of Fo      | Cus:  Promoting Peace Fighting Disease Promoting Clean Water, Sanitation and Hygiene Saving Mothers and Children Supporting Education Growing Local Economies Supporting Environment COVID-19 Disaster Relief Other: |
| * Pr<br>Descrip | roject tion:                                                                                                                                                                                                         |