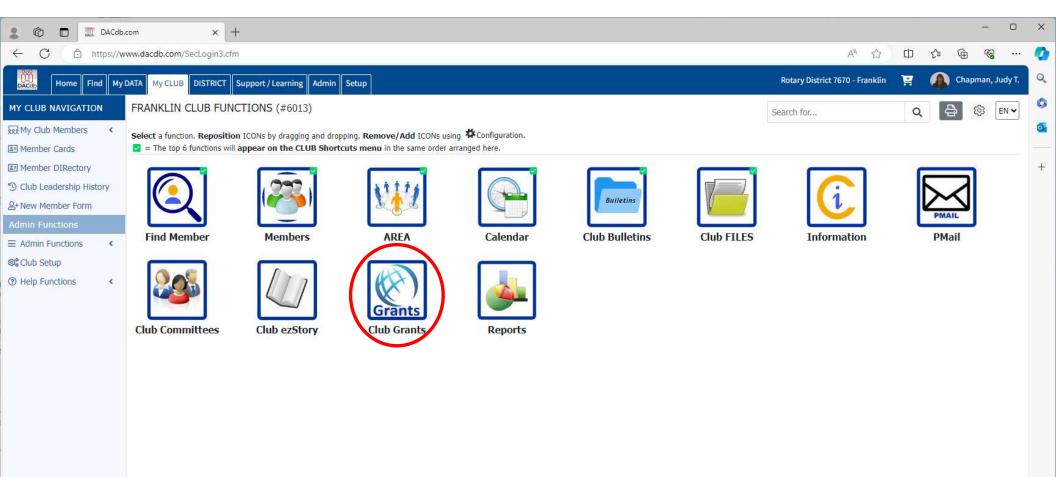

## https://www.dacdb.com

| Details                                                                                                                                                                                                | Clubs             | Involved                   | Contacts                                                                                                 | Application               |                      |     |
|--------------------------------------------------------------------------------------------------------------------------------------------------------------------------------------------------------|-------------------|----------------------------|----------------------------------------------------------------------------------------------------------|---------------------------|----------------------|-----|
| Complete the basic Grant information form below. All the fields on this page must be entered to save the initial Grant application. Once the Grant is saved, the Budget and Document tabs will appear. |                   |                            |                                                                                                          |                           |                      |     |
| * Project Name:                                                                                                                                                                                        |                   |                            |                                                                                                          |                           |                      |     |
| * D                                                                                                                                                                                                    | eleted:           | No V Delet                 | e flag for Grants (1                                                                                     | Note: Level-7+ functio    | on)                  |     |
| RI Proj                                                                                                                                                                                                | ect No:           | 0                          | (By default, this wi                                                                                     | ill be set to the interna | al Grant No assigned | 1)  |
| F                                                                                                                                                                                                      | Priority:         | Medium                     | •                                                                                                        |                           |                      |     |
| * Or                                                                                                                                                                                                   | g Year:           | 2024-25                    | <b>∨</b> (Level                                                                                          | -7+ can change the O      | rgVear, if necessary | )   |
| *                                                                                                                                                                                                      | Round:            | 1 (e.g., 1 or              | - 2)                                                                                                     |                           |                      | -27 |
|                                                                                                                                                                                                        | * City:           |                            |                                                                                                          |                           |                      |     |
| ×                                                                                                                                                                                                      | * State:          |                            |                                                                                                          |                           |                      |     |
| * 0                                                                                                                                                                                                    | ountry:           |                            |                                                                                                          |                           |                      |     |
| l                                                                                                                                                                                                      | Lat/log:          | (0, 0)                     |                                                                                                          |                           |                      |     |
| Target Cor                                                                                                                                                                                             | mpletion<br>Date: |                            | Target                                                                                                   | completion date for the   | his project.         |     |
| Area of                                                                                                                                                                                                | Focus:            | Saving M Supportir Growing | Disease<br>g Clean Water, s<br>others and Child<br>ng Education<br>Local Economie<br>ng Environment<br>9 | s                         | giene                |     |
|                                                                                                                                                                                                        | Project           |                            |                                                                                                          |                           |                      |     |