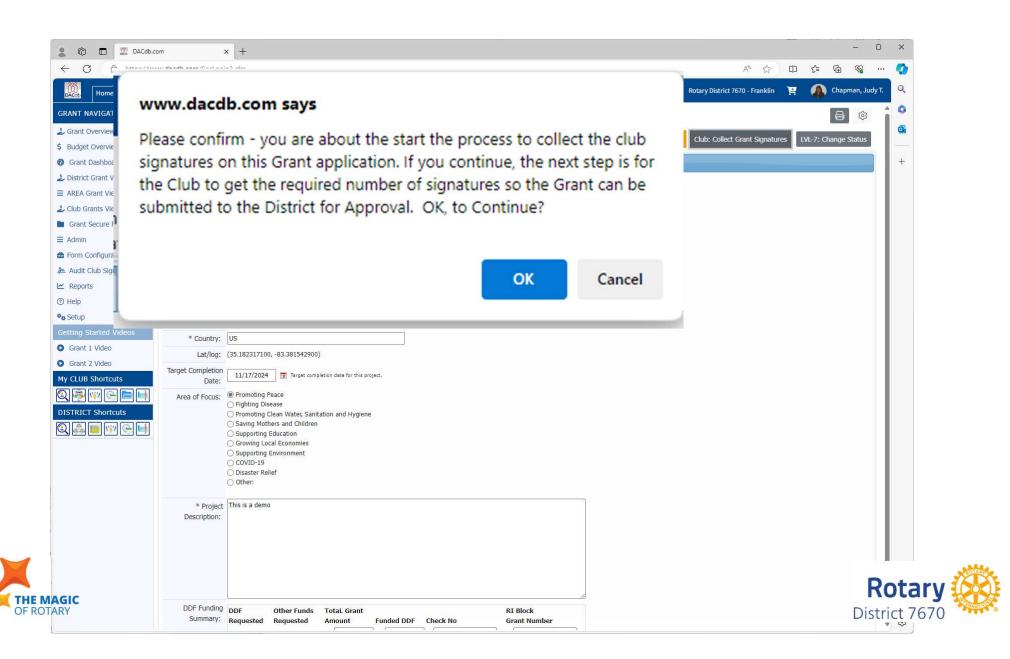

## dacDB tips

- Start with changing the Org Year
- Follow the tabs
- Save often
- Scroll --Both ways
- $\sqrt{}$  the box to agree with the terms
- Collect Signatures (President and President-Elect are both required)
- Submit