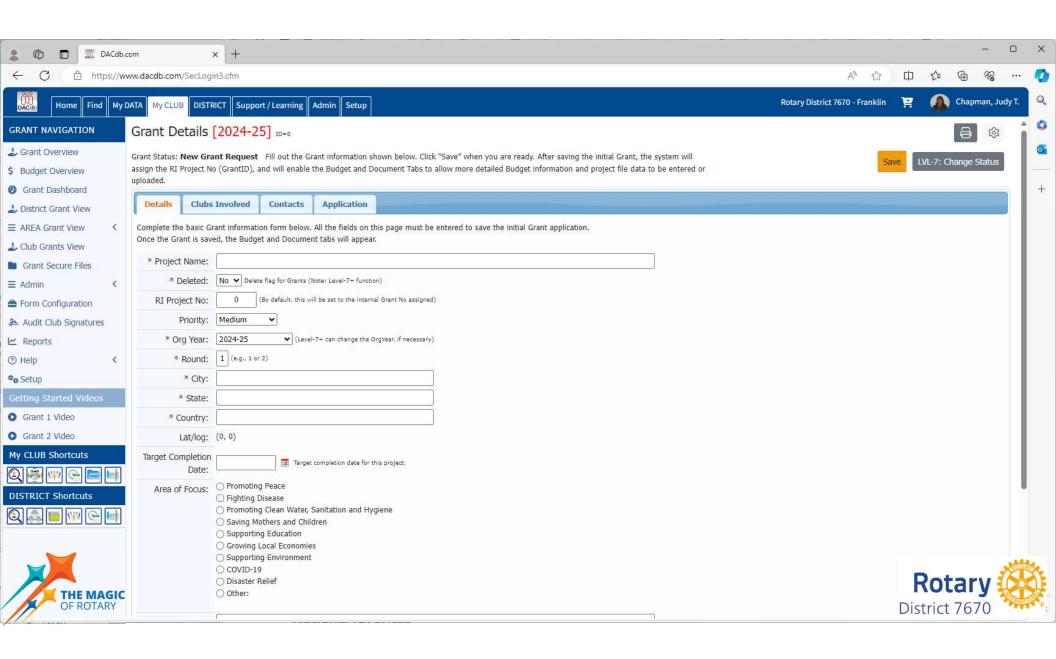

## https://www.dacdb.com

| Details                                                                                                                                                                                                | Clubs             | Involved                   | Contacts                                                                                                 | Application               |                      |     |
|--------------------------------------------------------------------------------------------------------------------------------------------------------------------------------------------------------|-------------------|----------------------------|----------------------------------------------------------------------------------------------------------|---------------------------|----------------------|-----|
| Complete the basic Grant information form below. All the fields on this page must be entered to save the initial Grant application. Once the Grant is saved, the Budget and Document tabs will appear. |                   |                            |                                                                                                          |                           |                      |     |
| * Project Name:                                                                                                                                                                                        |                   |                            |                                                                                                          |                           |                      |     |
| * D                                                                                                                                                                                                    | eleted:           | No V Delet                 | e flag for Grants (1                                                                                     | Note: Level-7+ functio    | on)                  |     |
| RI Proj                                                                                                                                                                                                | ect No:           | 0                          | (By default, this wi                                                                                     | ill be set to the interna | al Grant No assigned | 1)  |
| F                                                                                                                                                                                                      | Priority:         | Medium                     | •                                                                                                        |                           |                      |     |
| * Or                                                                                                                                                                                                   | g Year:           | 2024-25                    | <b>∨</b> (Level                                                                                          | -7+ can change the O      | rgVear, if necessary | )   |
| *                                                                                                                                                                                                      | Round:            | 1 (e.g., 1 or              | - 2)                                                                                                     |                           |                      | -27 |
|                                                                                                                                                                                                        | * City:           |                            |                                                                                                          |                           |                      |     |
| ×                                                                                                                                                                                                      | * State:          |                            |                                                                                                          |                           |                      |     |
| * 0                                                                                                                                                                                                    | ountry:           |                            |                                                                                                          |                           |                      |     |
| l                                                                                                                                                                                                      | Lat/log:          | (0, 0)                     |                                                                                                          |                           |                      |     |
| Target Cor                                                                                                                                                                                             | mpletion<br>Date: |                            | Target                                                                                                   | completion date for the   | his project.         |     |
| Area of                                                                                                                                                                                                | Focus:            | Saving M Supportir Growing | Disease<br>g Clean Water, s<br>others and Child<br>ng Education<br>Local Economie<br>ng Environment<br>9 | s                         | giene                |     |
|                                                                                                                                                                                                        | Project           |                            |                                                                                                          |                           |                      |     |

| Details         | Clubs Involved Contacts Application                                                                                                                                                                                  |
|-----------------|----------------------------------------------------------------------------------------------------------------------------------------------------------------------------------------------------------------------|
|                 | is Grant in mation form below. All the fields on this page must be entered to save the initial Grant application. is saved, the Budget and Document tabs will appear.                                                |
| * Project Na    | ame:                                                                                                                                                                                                                 |
| * Dele          | ted: No V Delete flag for Grants (Note: Level-7+ function)                                                                                                                                                           |
| RI Project      | No: 0 (By default, this will be set to the internal Grant No assigned)                                                                                                                                               |
| Pric            | ority: Medium v                                                                                                                                                                                                      |
| * Org \         | Year: 2024-25 ✓ (Level-7+ can change the OrgYear, if necessary)                                                                                                                                                      |
| * Ro            | und: 1 (e.g., 1 or 2)                                                                                                                                                                                                |
| *               | City:                                                                                                                                                                                                                |
| * S             | tate:                                                                                                                                                                                                                |
| * Cou           | ntry:                                                                                                                                                                                                                |
| Lat             | /log: (0, 0)                                                                                                                                                                                                         |
| Target Compl    | etion Target completion date for this project.                                                                                                                                                                       |
| Area of Fo      | Cus:  Promoting Peace Fighting Disease Promoting Clean Water, Sanitation and Hygiene Saving Mothers and Children Supporting Education Growing Local Economies Supporting Environment COVID-19 Disaster Relief Other: |
| * Pr<br>Descrip | roject tion:                                                                                                                                                                                                         |