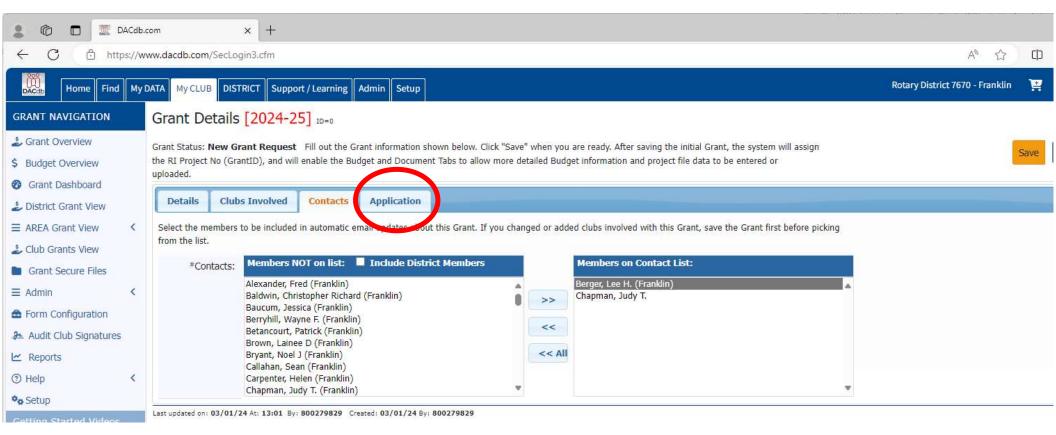

## https://www.dacdb.com

| Details                                                                                                                                                                                                | Clubs             | Involved                   | Contacts                                                                                                 | Application               |                      |     |
|--------------------------------------------------------------------------------------------------------------------------------------------------------------------------------------------------------|-------------------|----------------------------|----------------------------------------------------------------------------------------------------------|---------------------------|----------------------|-----|
| Complete the basic Grant information form below. All the fields on this page must be entered to save the initial Grant application. Once the Grant is saved, the Budget and Document tabs will appear. |                   |                            |                                                                                                          |                           |                      |     |
| * Project Name:                                                                                                                                                                                        |                   |                            |                                                                                                          |                           |                      |     |
| * D                                                                                                                                                                                                    | eleted:           | No V Delet                 | e flag for Grants (1                                                                                     | Note: Level-7+ functio    | on)                  |     |
| RI Proj                                                                                                                                                                                                | ect No:           | 0                          | (By default, this wi                                                                                     | ill be set to the interna | al Grant No assigned | 1)  |
| F                                                                                                                                                                                                      | Priority:         | Medium                     | •                                                                                                        |                           |                      |     |
| * Or                                                                                                                                                                                                   | g Year:           | 2024-25                    | <b>∨</b> (Level                                                                                          | -7+ can change the O      | rgVear, if necessary | )   |
| *                                                                                                                                                                                                      | Round:            | 1 (e.g., 1 or              | - 2)                                                                                                     |                           |                      | -27 |
|                                                                                                                                                                                                        | * City:           |                            |                                                                                                          |                           |                      |     |
| ×                                                                                                                                                                                                      | * State:          |                            |                                                                                                          |                           |                      |     |
| * 0                                                                                                                                                                                                    | ountry:           |                            |                                                                                                          |                           |                      |     |
| l                                                                                                                                                                                                      | Lat/log:          | (0, 0)                     |                                                                                                          |                           |                      |     |
| Target Cor                                                                                                                                                                                             | mpletion<br>Date: |                            | Target                                                                                                   | completion date for the   | his project.         |     |
| Area of                                                                                                                                                                                                | Focus:            | Saving M Supportir Growing | Disease<br>g Clean Water, s<br>others and Child<br>ng Education<br>Local Economie<br>ng Environment<br>9 | s                         | giene                |     |
|                                                                                                                                                                                                        | Project           |                            |                                                                                                          |                           |                      |     |