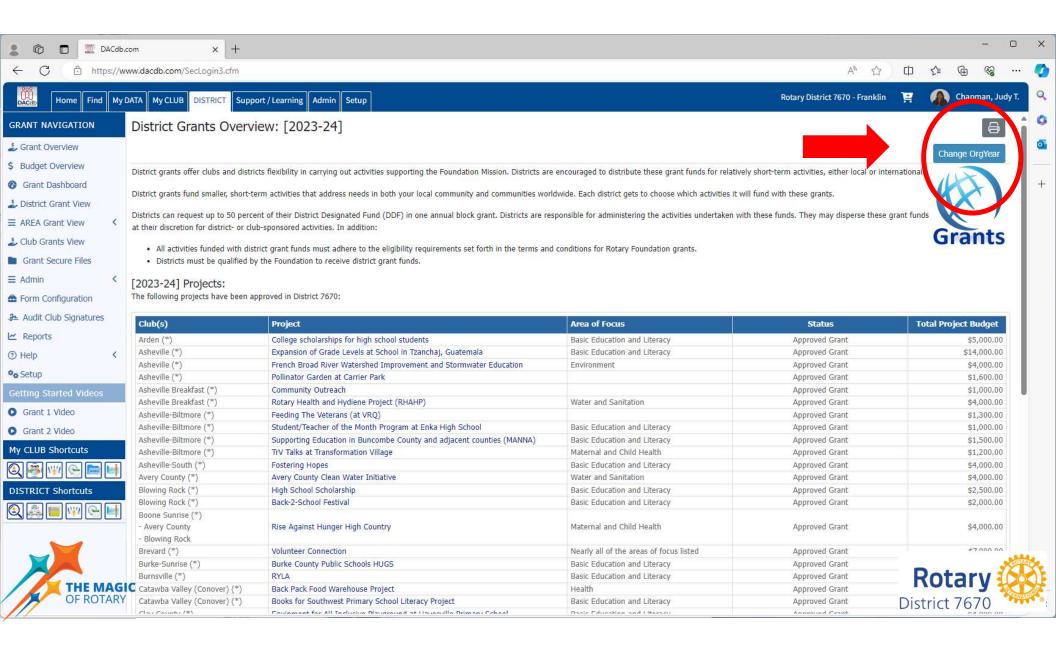

## dacDB tips

- Start with changing the Org Year
- Follow the tabs
- Save often
- Scroll --Both ways
- $\sqrt{}$  the box to agree with the terms
- Collect Signatures (President and President-Elect are both required)
- Submit