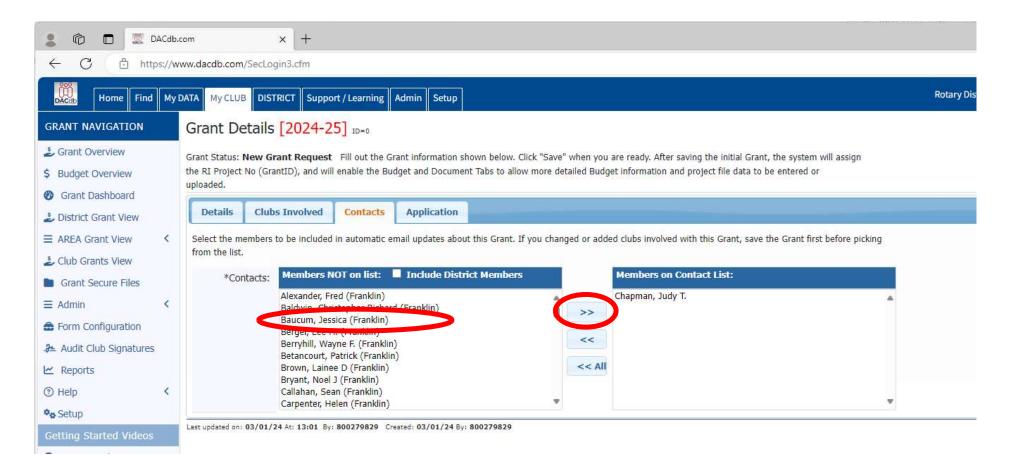

## https://www.dacdb.com

| Details                                                                                                                                                                                                | Clubs             | Involved                   | Contacts                                                                                                 | Application               |                      |     |
|--------------------------------------------------------------------------------------------------------------------------------------------------------------------------------------------------------|-------------------|----------------------------|----------------------------------------------------------------------------------------------------------|---------------------------|----------------------|-----|
| Complete the basic Grant information form below. All the fields on this page must be entered to save the initial Grant application. Once the Grant is saved, the Budget and Document tabs will appear. |                   |                            |                                                                                                          |                           |                      |     |
| * Project Name:                                                                                                                                                                                        |                   |                            |                                                                                                          |                           |                      |     |
| * D                                                                                                                                                                                                    | eleted:           | No V Delet                 | e flag for Grants (1                                                                                     | Note: Level-7+ functio    | on)                  |     |
| RI Proj                                                                                                                                                                                                | ect No:           | 0                          | (By default, this wi                                                                                     | ill be set to the interna | al Grant No assigned | 1)  |
| F                                                                                                                                                                                                      | Priority:         | Medium                     | •                                                                                                        |                           |                      |     |
| * Or                                                                                                                                                                                                   | g Year:           | 2024-25                    | <b>∨</b> (Level                                                                                          | -7+ can change the O      | rgVear, if necessary | )   |
| *                                                                                                                                                                                                      | Round:            | 1 (e.g., 1 or              | - 2)                                                                                                     |                           |                      | -27 |
|                                                                                                                                                                                                        | * City:           |                            |                                                                                                          |                           |                      |     |
| ×                                                                                                                                                                                                      | * State:          |                            |                                                                                                          |                           |                      |     |
| * 0                                                                                                                                                                                                    | ountry:           |                            |                                                                                                          |                           |                      |     |
| l                                                                                                                                                                                                      | Lat/log:          | (0, 0)                     |                                                                                                          |                           |                      |     |
| Target Cor                                                                                                                                                                                             | mpletion<br>Date: |                            | Target                                                                                                   | completion date for the   | his project.         |     |
| Area of                                                                                                                                                                                                | Focus:            | Saving M Supportir Growing | Disease<br>g Clean Water, s<br>others and Child<br>ng Education<br>Local Economie<br>ng Environment<br>9 | s                         | giene                |     |
|                                                                                                                                                                                                        | Project           |                            |                                                                                                          |                           |                      |     |