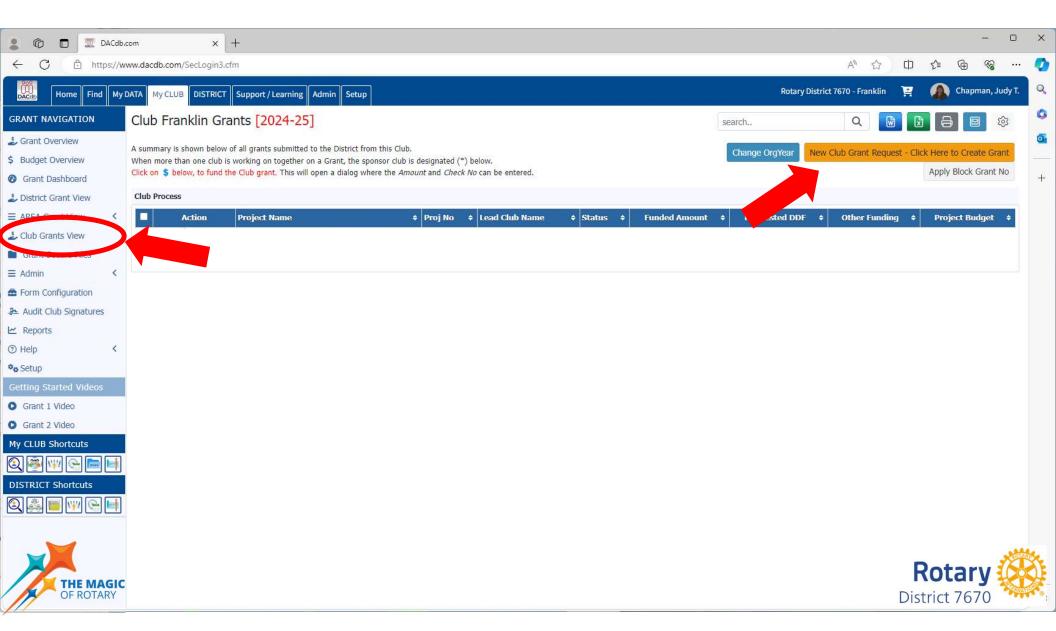

## https://www.dacdb.com

| Details                                                                                                                                                                                                | Clubs             | Involved                   | Contacts                                                                                                 | Application               |                      |     |
|--------------------------------------------------------------------------------------------------------------------------------------------------------------------------------------------------------|-------------------|----------------------------|----------------------------------------------------------------------------------------------------------|---------------------------|----------------------|-----|
| Complete the basic Grant information form below. All the fields on this page must be entered to save the initial Grant application. Once the Grant is saved, the Budget and Document tabs will appear. |                   |                            |                                                                                                          |                           |                      |     |
| * Project Name:                                                                                                                                                                                        |                   |                            |                                                                                                          |                           |                      |     |
| * D                                                                                                                                                                                                    | eleted:           | No V Delet                 | e flag for Grants (1                                                                                     | Note: Level-7+ functio    | on)                  |     |
| RI Proj                                                                                                                                                                                                | ect No:           | 0                          | (By default, this wi                                                                                     | ill be set to the interna | al Grant No assigned | 1)  |
| F                                                                                                                                                                                                      | Priority:         | Medium                     | •                                                                                                        |                           |                      |     |
| * Or                                                                                                                                                                                                   | g Year:           | 2024-25                    | <b>∨</b> (Level                                                                                          | -7+ can change the O      | rgVear, if necessary | )   |
| *                                                                                                                                                                                                      | Round:            | 1 (e.g., 1 or              | - 2)                                                                                                     |                           |                      | -27 |
|                                                                                                                                                                                                        | * City:           |                            |                                                                                                          |                           |                      |     |
| ×                                                                                                                                                                                                      | * State:          |                            |                                                                                                          |                           |                      |     |
| * 0                                                                                                                                                                                                    | ountry:           |                            |                                                                                                          |                           |                      |     |
| l                                                                                                                                                                                                      | Lat/log:          | (0, 0)                     |                                                                                                          |                           |                      |     |
| Target Cor                                                                                                                                                                                             | mpletion<br>Date: |                            | Target                                                                                                   | completion date for the   | his project.         |     |
| Area of                                                                                                                                                                                                | Focus:            | Saving M Supportir Growing | Disease<br>g Clean Water, s<br>others and Child<br>ng Education<br>Local Economie<br>ng Environment<br>9 | s                         | giene                |     |
|                                                                                                                                                                                                        | Project           |                            |                                                                                                          |                           |                      |     |