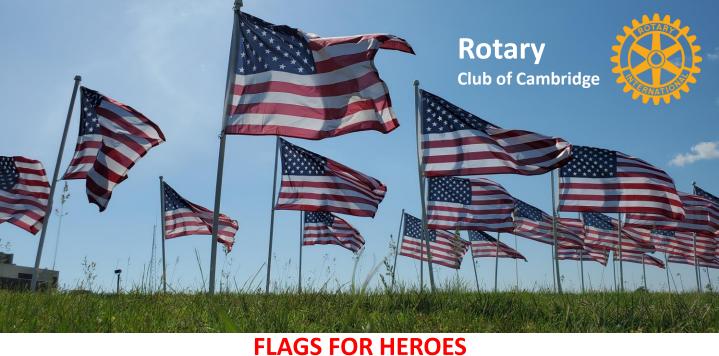

## FLAGS FOR HEROES Sponsor a Flag in Honor of your Hero

Flags will be displayed at Long Wharf Park, which is a heavily visited site on the waterfront in Cambridge. Your tax-deductible sponsored flag will greet every visitor coming to the park.