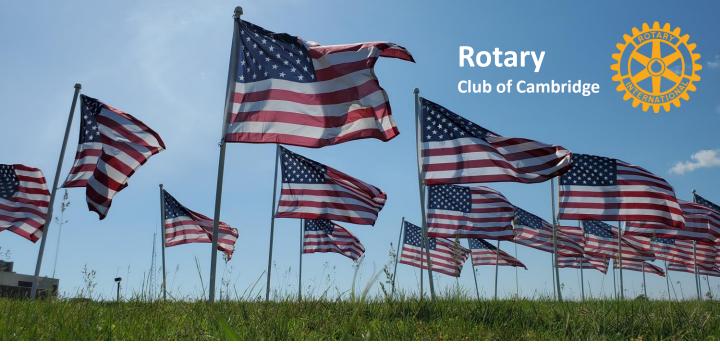

## **FLAGS FOR HEROES**Sponsor a Flag in Honor of your Hero

Flags will be displayed at Long Wharf Park, which is a heavily visited site on the waterfront in Cambridge. Your tax-deductible sponsored flag will greet every visitor coming to the park.