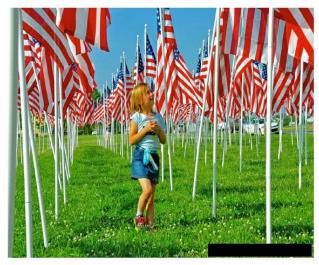

Photo by Ron MacArthur

## Memorial Day Weekend - 2019

You can be part of our community's tribute to the heroes in our lives - past and present. This is your opportunity to honor your personal heroes. They could be a member of the military or police, fire department or other first responders who put their lives on the line for us every day. They could also be a teacher, coach, mentor, community leader or anyone else who has been a hero in your life. One of the 750 flags on display at Bohrer Park will have a medallion with your name and the name of your hero.