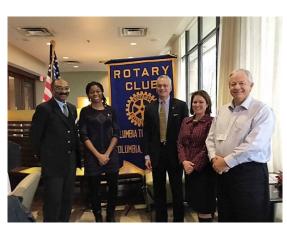

tage Greenway







## **Gilchrist Hospice Center** of Howard County



#### Mission:

Guiding the Way - Providing the finest care through the end of life.

#### **Our Vision:**

Remain the leading provider in end of life care by offering the greatest services, people and resources. Foster hope, healing and respect through an unwavering commitment to what we do, through the education of our patients, families and the community through our interdisciplinary teamwork.







#### Hands on Help for Families in Need



**Delivering Bedding** 

**Delivering Groceries** 









#### Located at Mt. Zion United Methodist Church (Highland, MD)

Serving families on 3<sup>rd</sup> Saturday of every month







#### **Preparing Food for Kids Backpacks**













#### **New Member Induction**









#### Nigerian Rotarian Visit







#### **Guest Speaker Program**