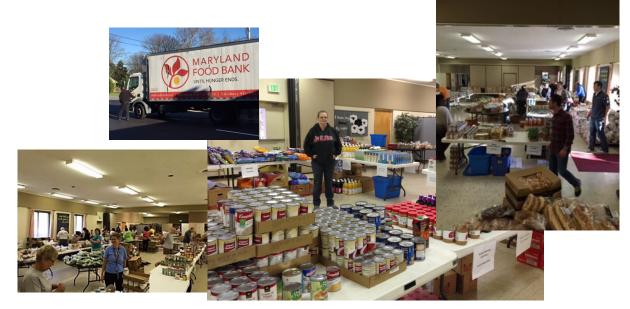

#### Located at Mt. Zion United Methodist Church (Highland, MD)

Serving families on 3<sup>rd</sup> Saturday of every month