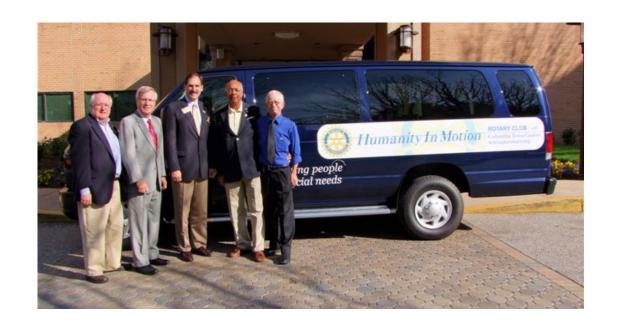

#### Van to Transport Disabled Adults to Work

Sponsoring a van for Athelas Institute, Inc. providing services to Developmentally Disabled Adults in Howard County