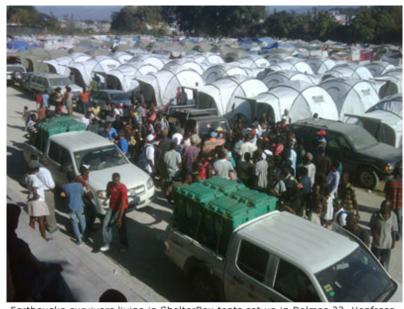

#### **Shelter Boxes for Natural Disaster Victims**

Earthquake survivors living in ShelterBox tents set up in Delmas 33, Henfrasa, Porto Au Prince, Haiti on Monday, 25th, January, 2010. Photo: Mark Pearson