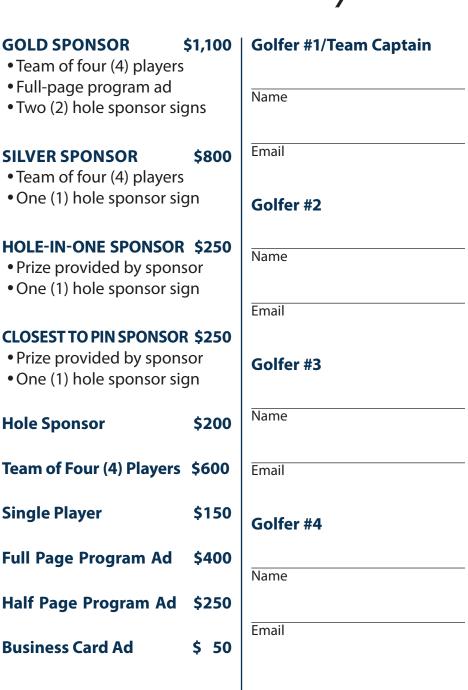

### **Tournament Schedule**

Registration & Range: 7:30 a.m. Shotgun Start: 8:30 a.m. Awards, Reception & Lunch: 1:30 p.m.

Williamsburg Schristel House Christel House Open

GOLD SPONSOR

SILVER SPONSOR

**Hole Sponsor** 

**Single Player** 

**Full Page Program Ad** 

Half Page Program Ad

**Business Card Ad** 

• Team of four (4) players

• Team of four (4) players

• Full-page program ad

The Christel House Open is significantly supported by ARDA-Virginia and the Rotary Club of Oyster Point.

### **Sponsorship Levels** PLEASE SELECT SPONSORSHIP LEVEL

| Gold Sponsor               | \$1,100 |
|----------------------------|---------|
| □ Silver Sponsor           | \$800   |
| □ Hole-In-One Sponsor      | \$250   |
| Closest to Pin Sponsor     | \$250   |
| □ Hole Sponsor             | \$200   |
| □ Team of Four (4) Players | \$600   |
| □ Single Player            | \$150   |
| 🗆 Full Page Program Ad     | \$400   |
| 🗆 Half Page Program Ad     | \$250   |
| Business Card Ad           | \$50    |