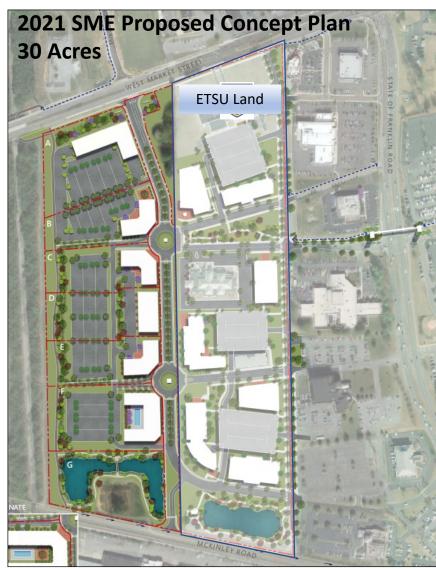

#### **RECOMMENDED CONCEPT PLAN**

#### 1. Flexible Land & Building Uses / Sizes

- Corporate / Office
- Educational / Technology
- Medical
- Incubator
- Residential / Retail

#### 2. Encourages Pedestrian Access

- Existing Walking Trail
- JCMC / Quillen College of Medicine / VA
- Avoids Vehicle Interaction
  - Under W Market
  - Over State of Franklin

#### 3. Maximizes Vehicle Circulation

- West Market St.
- State of Franklin Road
  - Century Drive / Vonderfecht Way
  - Med Center Prof Park Drive
- McKinley Drive

**NEXT STEPS: 90 DAYS** 