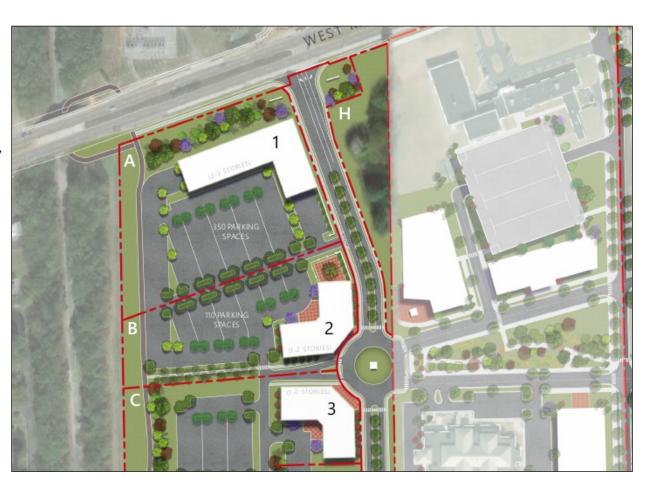

#### PARCELS A, B, & H

#### **Parcel A**

- Acreage: 4.3
- · Building Footprint: 30,000 SF
- Expected Stories: 2 3
- Parking: 350 Spaces (3.9 5.9 / 1,000 SF)
- Intended Use: Corporate HQ, Education, Medical

#### Parcel B

- · Acreage: 2.9
- Building Footprint: 20,000 SF
- Expected Stories: 1 2
- Parking: 110 Spaces (2.75 5.5 / 1,000 SF)
- Intended Use: Education, Technology, Incubator

#### Parcel H

- Acreage: 1.3
- Building Footprint: n/a
- Expected Stories: n/a
- · Parking: n/a
- Intended Use: Green Space, Possible