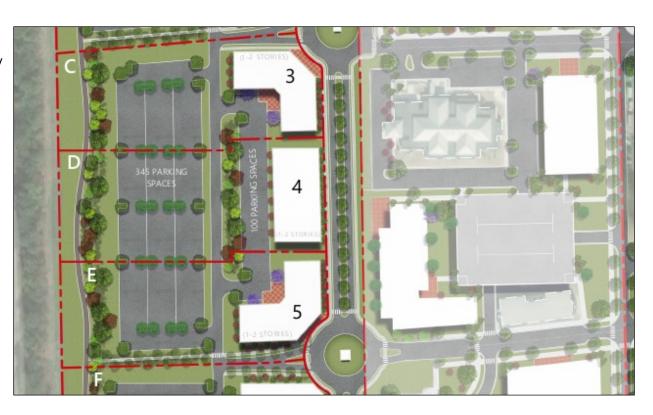

#### PARCELS C, D, & E

#### Parcel C

• Acreage: 2.8

• Building Footprint: 20,000 SF

Expected Stories: 1 – 2

Parking: 455 shared Spaces (3.8 – 7.6 /

1,000 SF)

· Intended Use: Education, Technology,

Incubator

#### Parcel D

• Acreage: 3.0

Building Footprint: 20,000 SF

Expected Stories: 1 – 2

Parking: 455 Shared Spaces (3.8 – 7.6

/ 1,000 SF)

· Intended Use: Education, Technology,

Incubator

#### Parcel E

Acreage: 2.8

Building Footprint: 20,000 SF

Expected Stories: 1 – 2

Parking: 455 shared Spaces (3.8 – 7.6 /

1,000 SF)

· Intended Use: Education, Technology,

Incubator