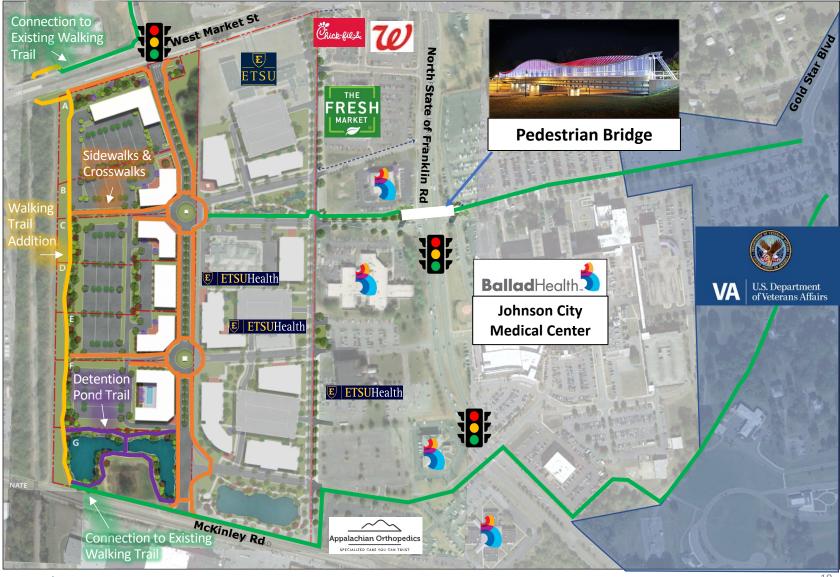

#### 2. PEDESTRIAN WALKWAYS

#### 2. Encourages Pedestrian Access

- Existing Walking Trail
- JCMC / Quillen College of Medicine / VA
- Avoids Vehicle Interaction
  - Under W Market
  - Over State of Franklin