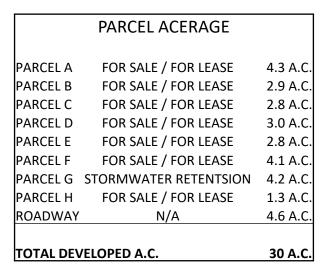

#### **Parcel A**

- Acreage: 4.3
- · Building Footprint: 30,000 SF
- Expected Stories: 2 3
- Parking: 350 Spaces (3.9 5.9 / 1,000 SF)
- Intended Use: Corporate HQ, Education, Medical

#### Parcel B

- · Acreage: 2.9
- Building Footprint: 20,000 SF
- Expected Stories: 1 2
- Parking: 110 Spaces (2.75 5.5 / 1,000 SF)
- Intended Use: Education, Technology, Incubator

#### Parcel H

- Acreage: 1.3
- Building Footprint: n/a
- Expected Stories: n/a
- · Parking: n/a
- Intended Use: Green Space, Possible

#### Parcel C

• Acreage: 2.8

• Building Footprint: 20,000 SF

Expected Stories: 1 – 2

Parking: 455 shared Spaces (3.8 – 7.6 /

1,000 SF)

· Intended Use: Education, Technology,

Incubator

#### Parcel D

• Acreage: 3.0

Building Footprint: 20,000 SF

Expected Stories: 1 – 2

Parking: 455 Shared Spaces (3.8 – 7.6

/ 1,000 SF)

· Intended Use: Education, Technology,

Incubator

#### Parcel E

Acreage: 2.8

Building Footprint: 20,000 SF

Expected Stories: 1 – 2

Parking: 455 shared Spaces (3.8 – 7.6 /

1,000 SF)

· Intended Use: Education, Technology,

Incubator

#### Parcel F

Acreage: 4.1

• Building Footprint: 30,000 SF

Expected Stories: 2 (50 Units / Floor)

Parking: 192 Spaces (2 Spaces / Unit)

· Intended Use: Multi-Family

#### **Parcel F Alternate**

Acreage: 4.1

Building Footprint: 68,000 SF

Expected Stories: 2 (100 Units / Floor)

Parking: 200 Spaces below grade, 200

Spaces at grade (2 Spaces / Unit)

· Intended Use: Multi-Family

#### **Parcel G**

Acreage: 4.2

Building Footprint: n/a

Expected Stories: n/a

• Parking: n/a

• Intended Use: Stormwater Retention /

**Cemetery Preservation** 