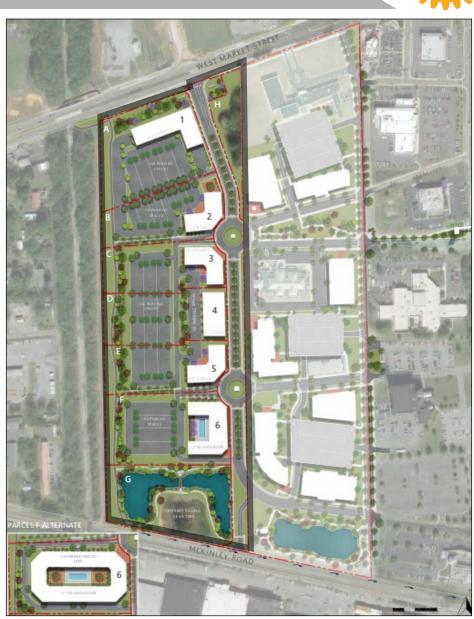

#### **INNOVATION PARK-LAND USE PLAN**

#### PARCELS A, B, & H

#### **Parcel A**

- Acreage: 4.3
- · Building Footprint: 30,000 SF
- Expected Stories: 2 3
- Parking: 350 Spaces (3.9 5.9 / 1,000 SF)
- Intended Use: Corporate HQ, Education, Medical

#### Parcel B

- · Acreage: 2.9
- Building Footprint: 20,000 SF
- Expected Stories: 1 2
- Parking: 110 Spaces (2.75 5.5 / 1,000 SF)
- Intended Use: Education, Technology, Incubator

#### Parcel H

- Acreage: 1.3
- Building Footprint: n/a
- Expected Stories: n/a
- · Parking: n/a
- Intended Use: Green Space, Possible

#### PARCELS C, D, & E

#### Parcel C

• Acreage: 2.8

• Building Footprint: 20,000 SF

Expected Stories: 1 – 2

Parking: 455 shared Spaces (3.8 – 7.6 /

1,000 SF)

· Intended Use: Education, Technology,

Incubator

#### Parcel D

• Acreage: 3.0

Building Footprint: 20,000 SF

Expected Stories: 1 – 2

Parking: 455 Shared Spaces (3.8 – 7.6

/ 1,000 SF)

· Intended Use: Education, Technology,

Incubator

#### Parcel E

Acreage: 2.8

Building Footprint: 20,000 SF

Expected Stories: 1 – 2

Parking: 455 shared Spaces (3.8 – 7.6 /

1,000 SF)

· Intended Use: Education, Technology,

Incubator

#### PARCELS F & G

#### Parcel F

Acreage: 4.1

• Building Footprint: 30,000 SF

Expected Stories: 2 (50 Units / Floor)

Parking: 192 Spaces (2 Spaces / Unit)

· Intended Use: Multi-Family

#### **Parcel F Alternate**

Acreage: 4.1

Building Footprint: 68,000 SF

Expected Stories: 2 (100 Units / Floor)

Parking: 200 Spaces below grade, 200

Spaces at grade (2 Spaces / Unit)

· Intended Use: Multi-Family

#### **Parcel G**

Acreage: 4.2

Building Footprint: n/a

Expected Stories: n/a

• Parking: n/a

• Intended Use: Stormwater Retention /

**Cemetery Preservation** 