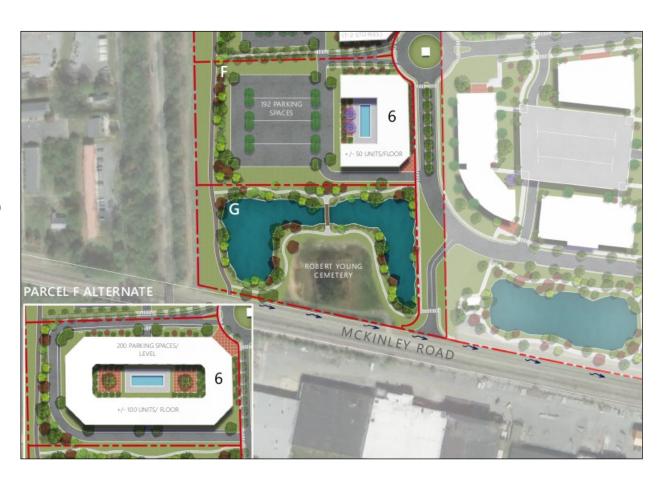

#### PARCELS F & G

#### Parcel F

Acreage: 4.1

• Building Footprint: 30,000 SF

Expected Stories: 2 (50 Units / Floor)

Parking: 192 Spaces (2 Spaces / Unit)

· Intended Use: Multi-Family

#### **Parcel F Alternate**

Acreage: 4.1

Building Footprint: 68,000 SF

Expected Stories: 2 (100 Units / Floor)

Parking: 200 Spaces below grade, 200

Spaces at grade (2 Spaces / Unit)

· Intended Use: Multi-Family

#### **Parcel G**

Acreage: 4.2

Building Footprint: n/a

Expected Stories: n/a

• Parking: n/a

• Intended Use: Stormwater Retention /

**Cemetery Preservation** 