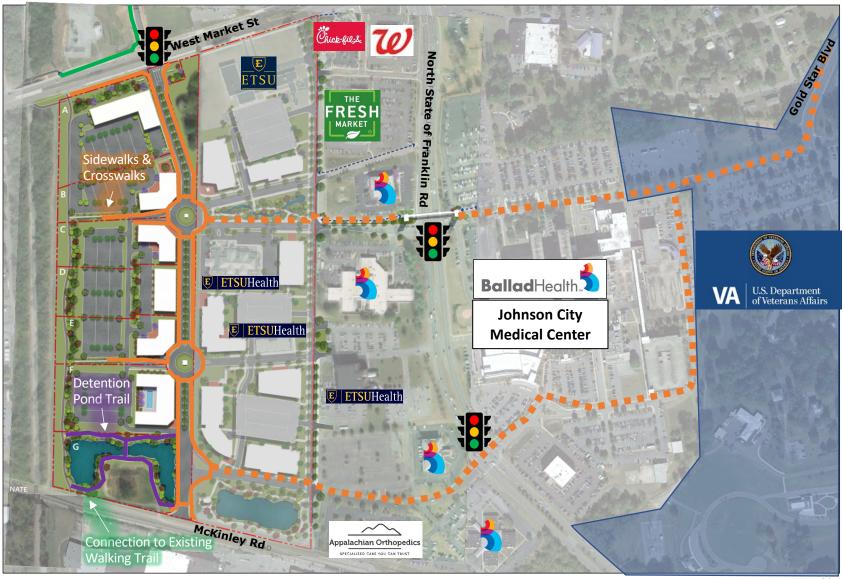

### 3. TRAFFIC CIRCULATION

#### 3. Maximizes Vehicle Circulation

- West Market St.
- State of Franklin Road
  - Century Drive / Vonderfecht Way
  - Med Center Prof Park Drive
- McKinley Drive

**NEXT STEPS: 90 DAYS** 