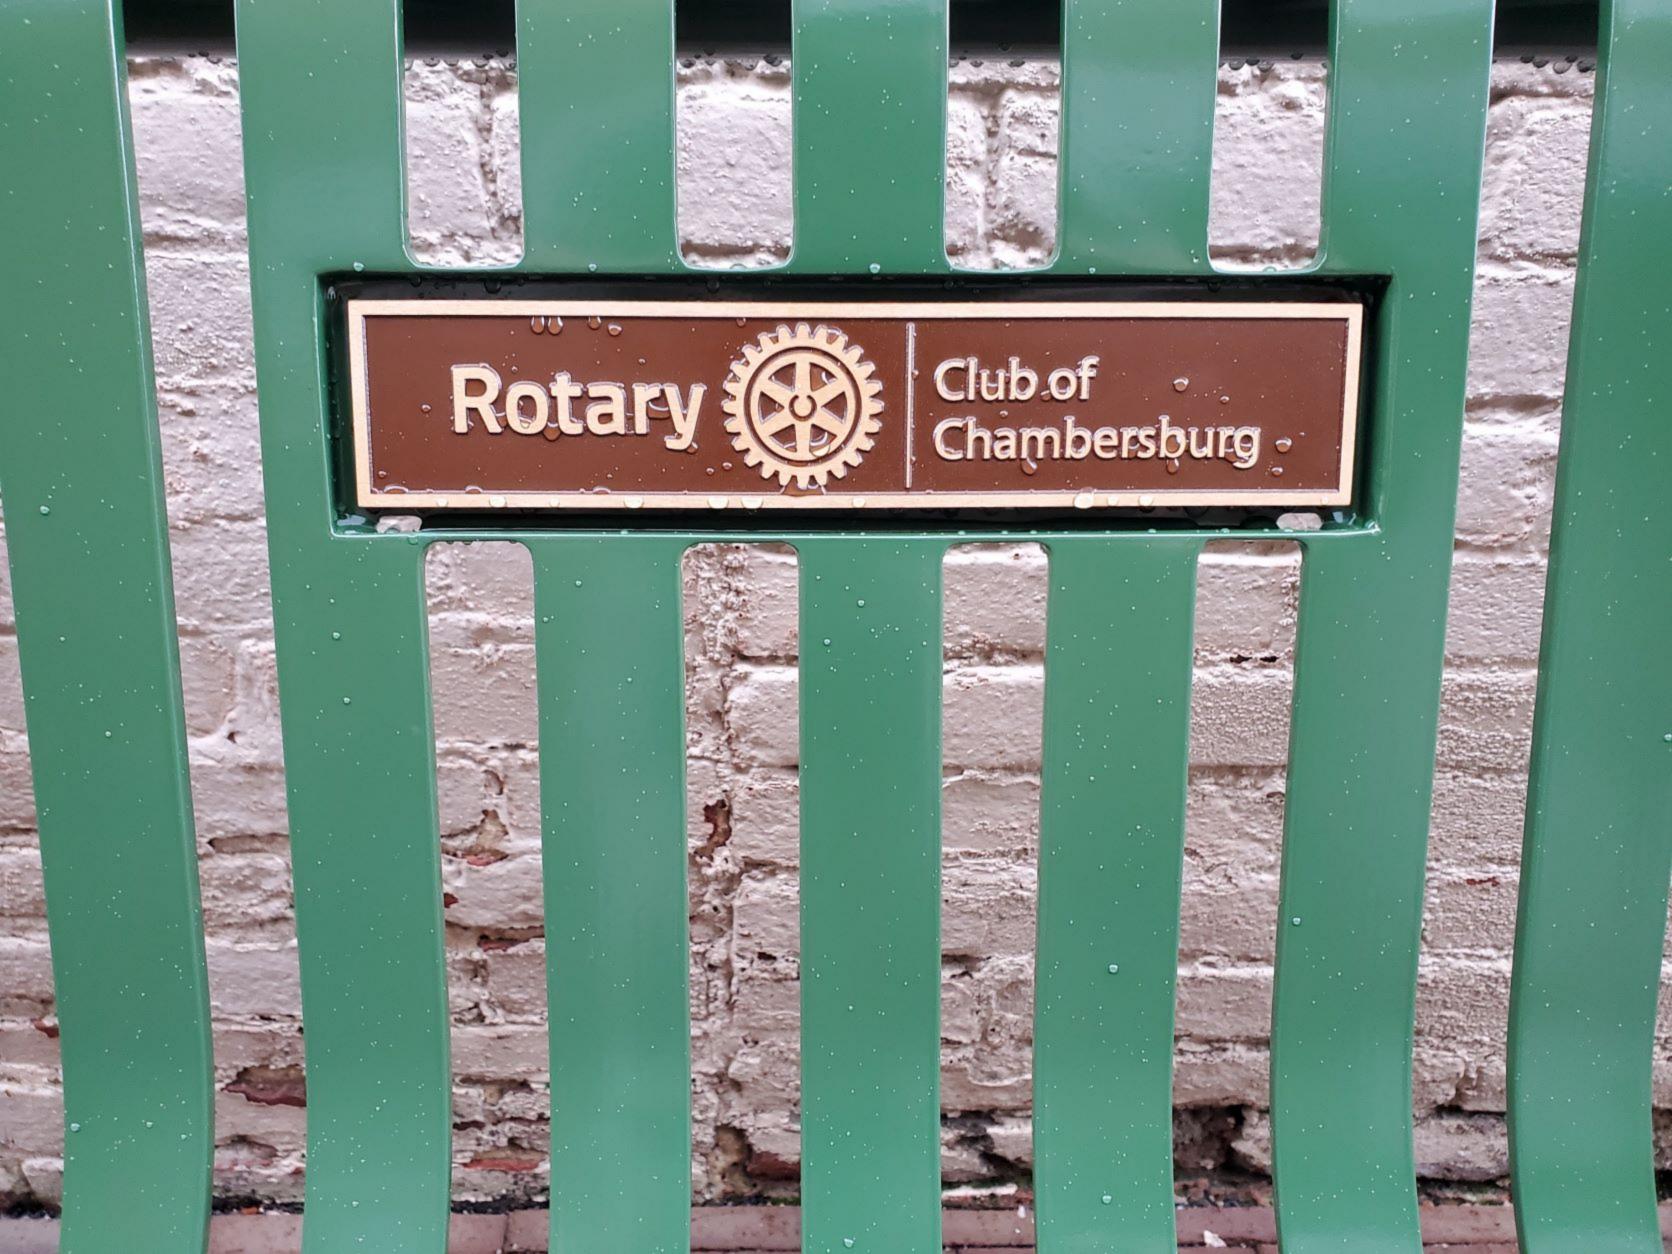

PA Chambersburg 17202

Attn:

| <b>Invoice #:</b> E-39811 |  |
|---------------------------|--|
|---------------------------|--|

Ship to:

**Customer PO #: Terms:** Net 20 Days

Shipped via: A Duie Pyle

| Quantity | Description                               | <b>Unit Price</b> | <b>Total Price</b> |
|----------|-------------------------------------------|-------------------|--------------------|
| 2 ea.    | #58-60 Bench                              | 1,277.00          | 2,554.00           |
| 2 ea.    | 2" x 10" custom plaque installed on bench | 360.00            | 720.00             |
| 1 ea.    | #122-00 Planter                           | 1,401.00          | 1,401.00           |
| 1 ea     | 7 3/4" dia custom plaque                  | 515.00            | 515.00             |
| 1 ea.    | bench assembly fee                        | 200.00            | 200.00             |
|          | Steel surcharge of \$198.00 was waived    | 0.00              |                    |