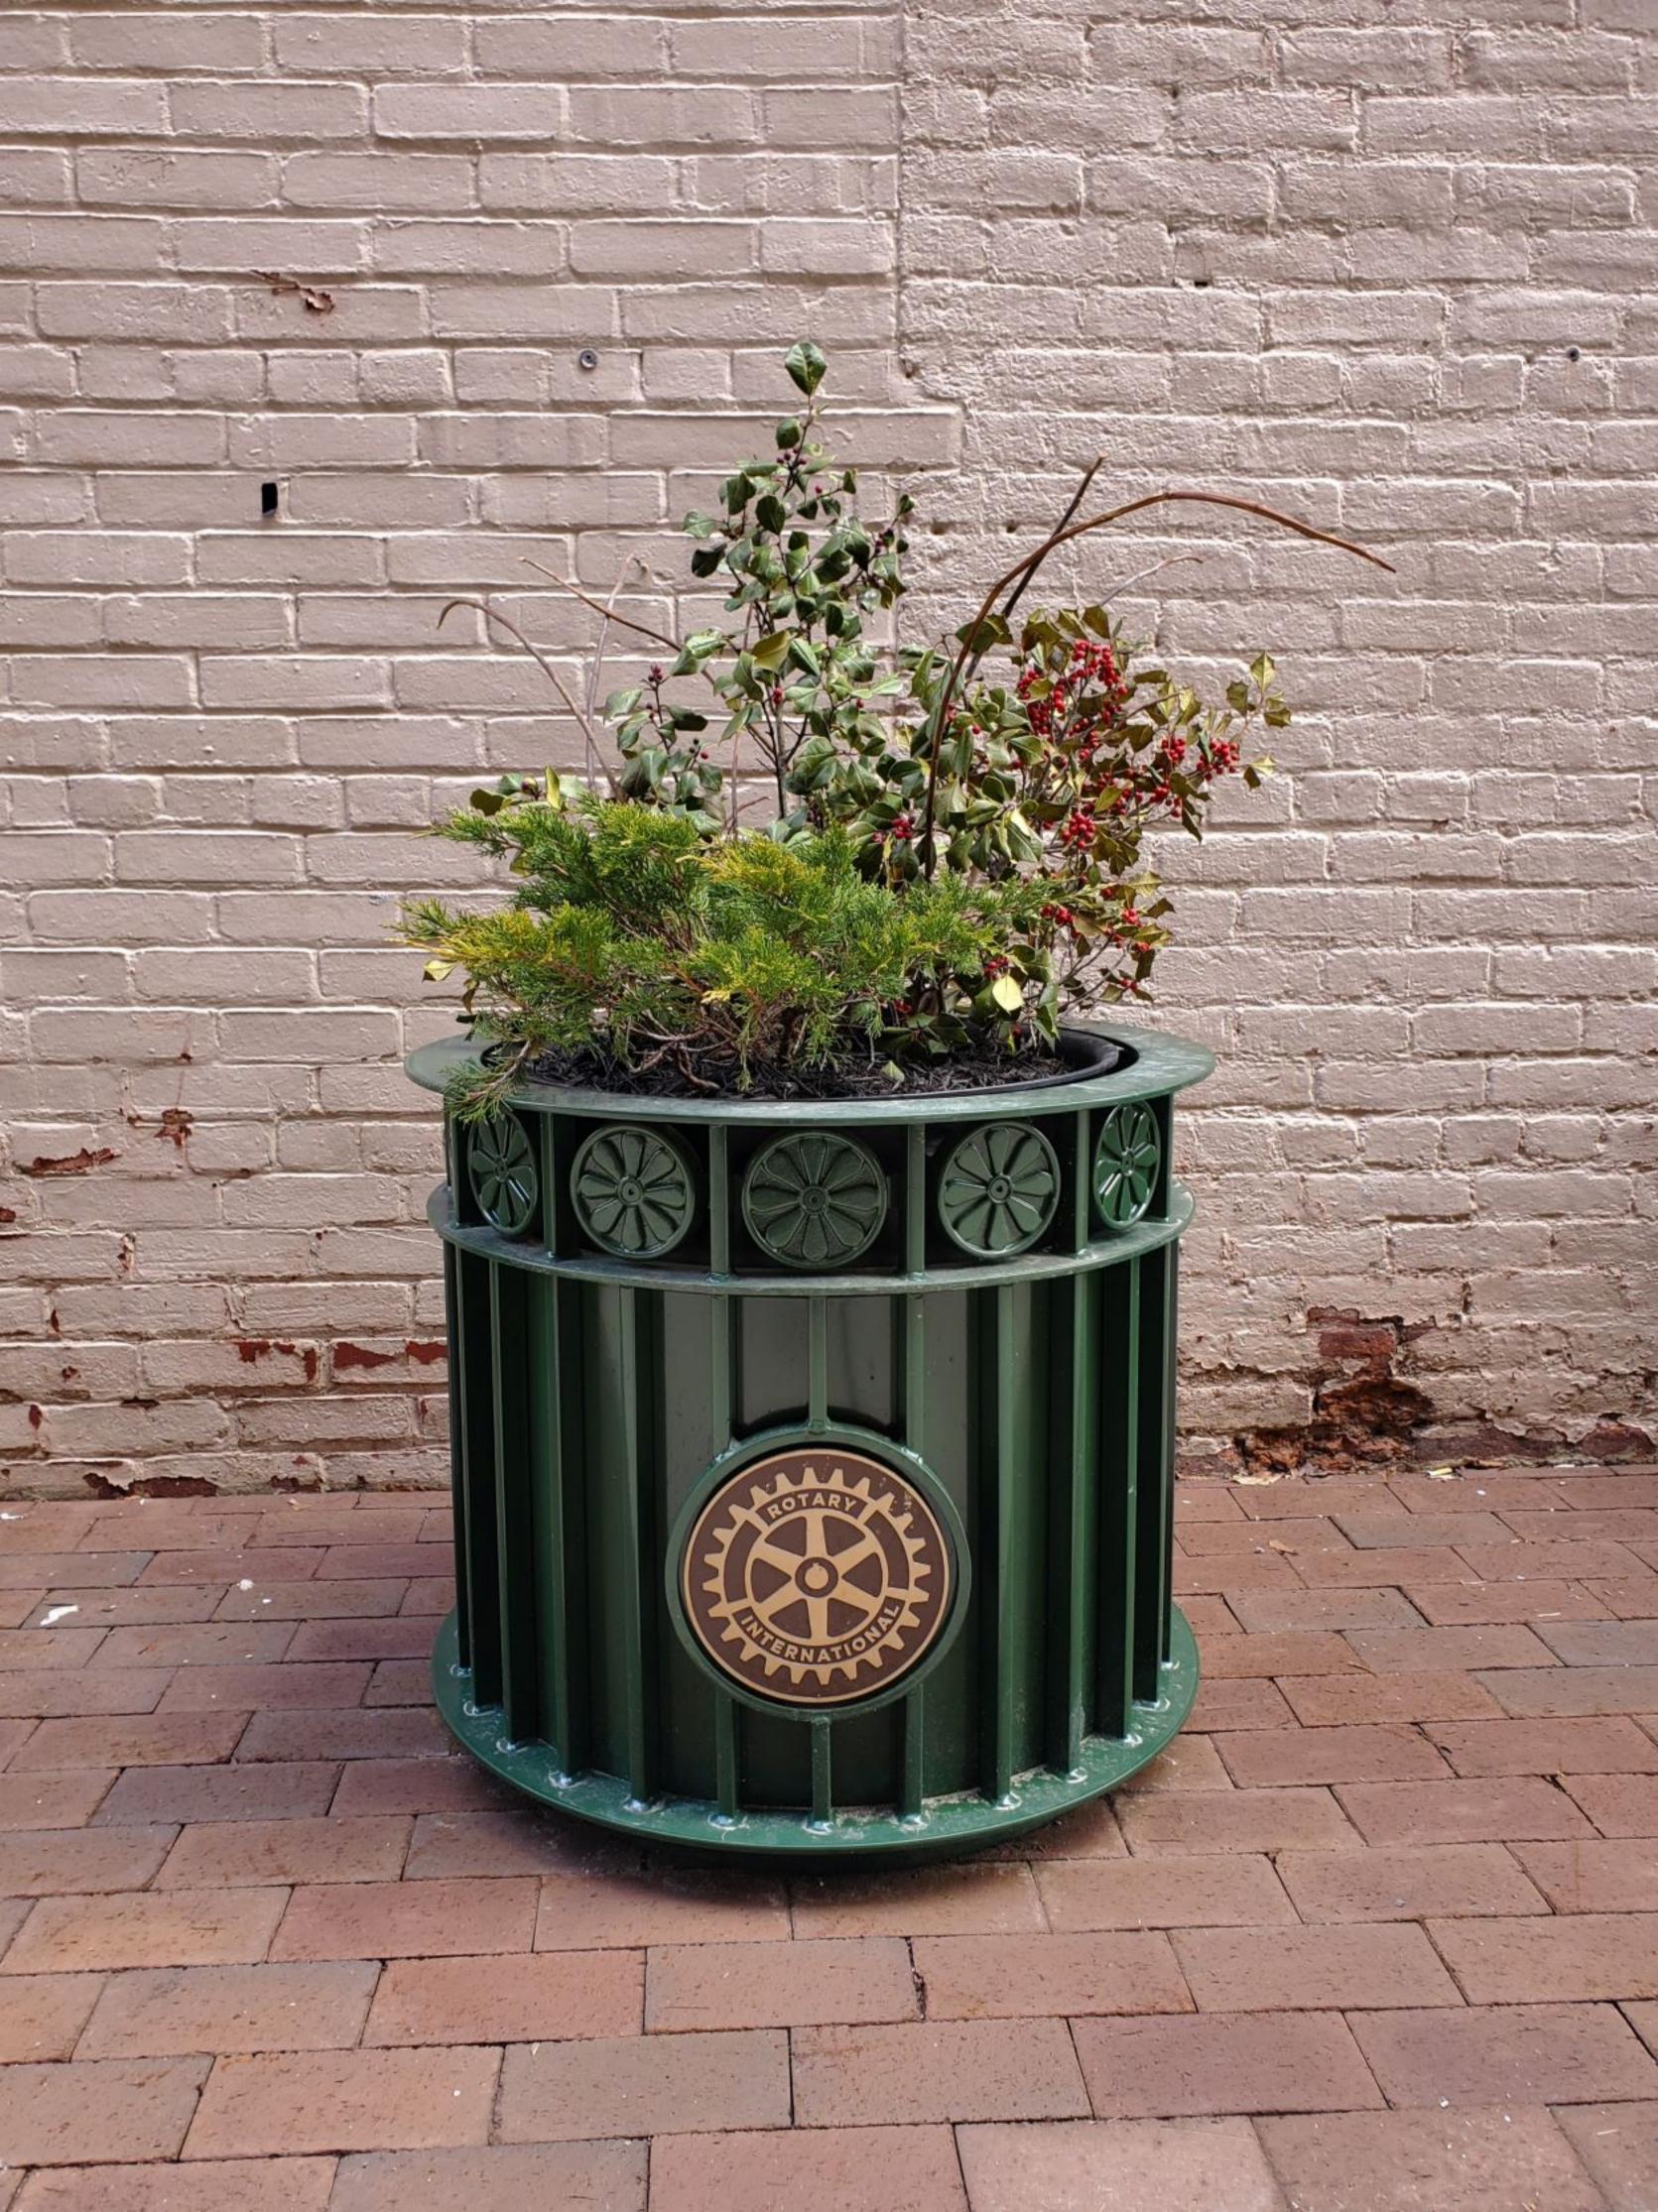

## GEORGE ELY ASSOCIATES, INC. P.O. Box 396 Carlisle, PA 17013

(800) 262-8448 FIN: 25-1647524 **INVOICE** 

**DATE:** 9/23/2021

Rotary Club of Chambersburg Bill To:

> S.E. Miller, Treasurer 248 Charleston Dr.

PA Chambersburg 17202

Attn:

| <b>Invoice #:</b> E-39811 |  |
|---------------------------|--|
|---------------------------|--|

Ship to:

**Customer PO #: Terms:** Net 20 Days

Shipped via: A Duie Pyle

| Quantity | Description                               | <b>Unit Price</b> | <b>Total Price</b> |
|----------|-------------------------------------------|-------------------|--------------------|
| 2 ea.    | #58-60 Bench                              | 1,277.00          | 2,554.00           |
| 2 ea.    | 2" x 10" custom plaque installed on bench | 360.00            | 720.00             |
| 1 ea.    | #122-00 Planter                           | 1,401.00          | 1,401.00           |
| 1 ea     | 7 3/4" dia custom plaque                  | 515.00            | 515.00             |
| 1 ea.    | bench assembly fee                        | 200.00            | 200.00             |
|          | Steel surcharge of \$198.00 was waived    | 0.00              |                    |

### GEORGE ELY ASSOCIATES, INC. P.O. Box 396 Carlisle, PA 17013

Carriste, IA 1701

(800) 262-8448 FIN: 25-1647524

**INVOICE** 

**DATE:** 2/2/2022

Bill To: Rotary Club of Chambersburg

c/o Craig Cordell 42 S Main Street

Chambersburg PA 17201

**Attn:** Accounts Payable

**Invoice #:** E-40226

Ship to:

Customer PO #:

Shipped via: Ward

Terms: Net 20 Days

| Quantity | Description                                            | <b>Unit Price</b> | <b>Total Price</b> |
|----------|--------------------------------------------------------|-------------------|--------------------|
| 1 ea.    | #122-00 Planter                                        | 1,653.00          | 1,653.00           |
| 1 ea.    | #Plaque-7.75 7-3/4" dia. Custom Plaque                 | 515.00            | 515.00             |
| 1 ea.    | #102-22SH/BT 32-Gallon Litter Receptacle w/ Bonnet Top | 2,000.00          | 2,000.00           |
| 1 ea.    | #Plaque-7.75 7-3/4" dia. Custom Plaque                 | 515.00            | 515.00             |