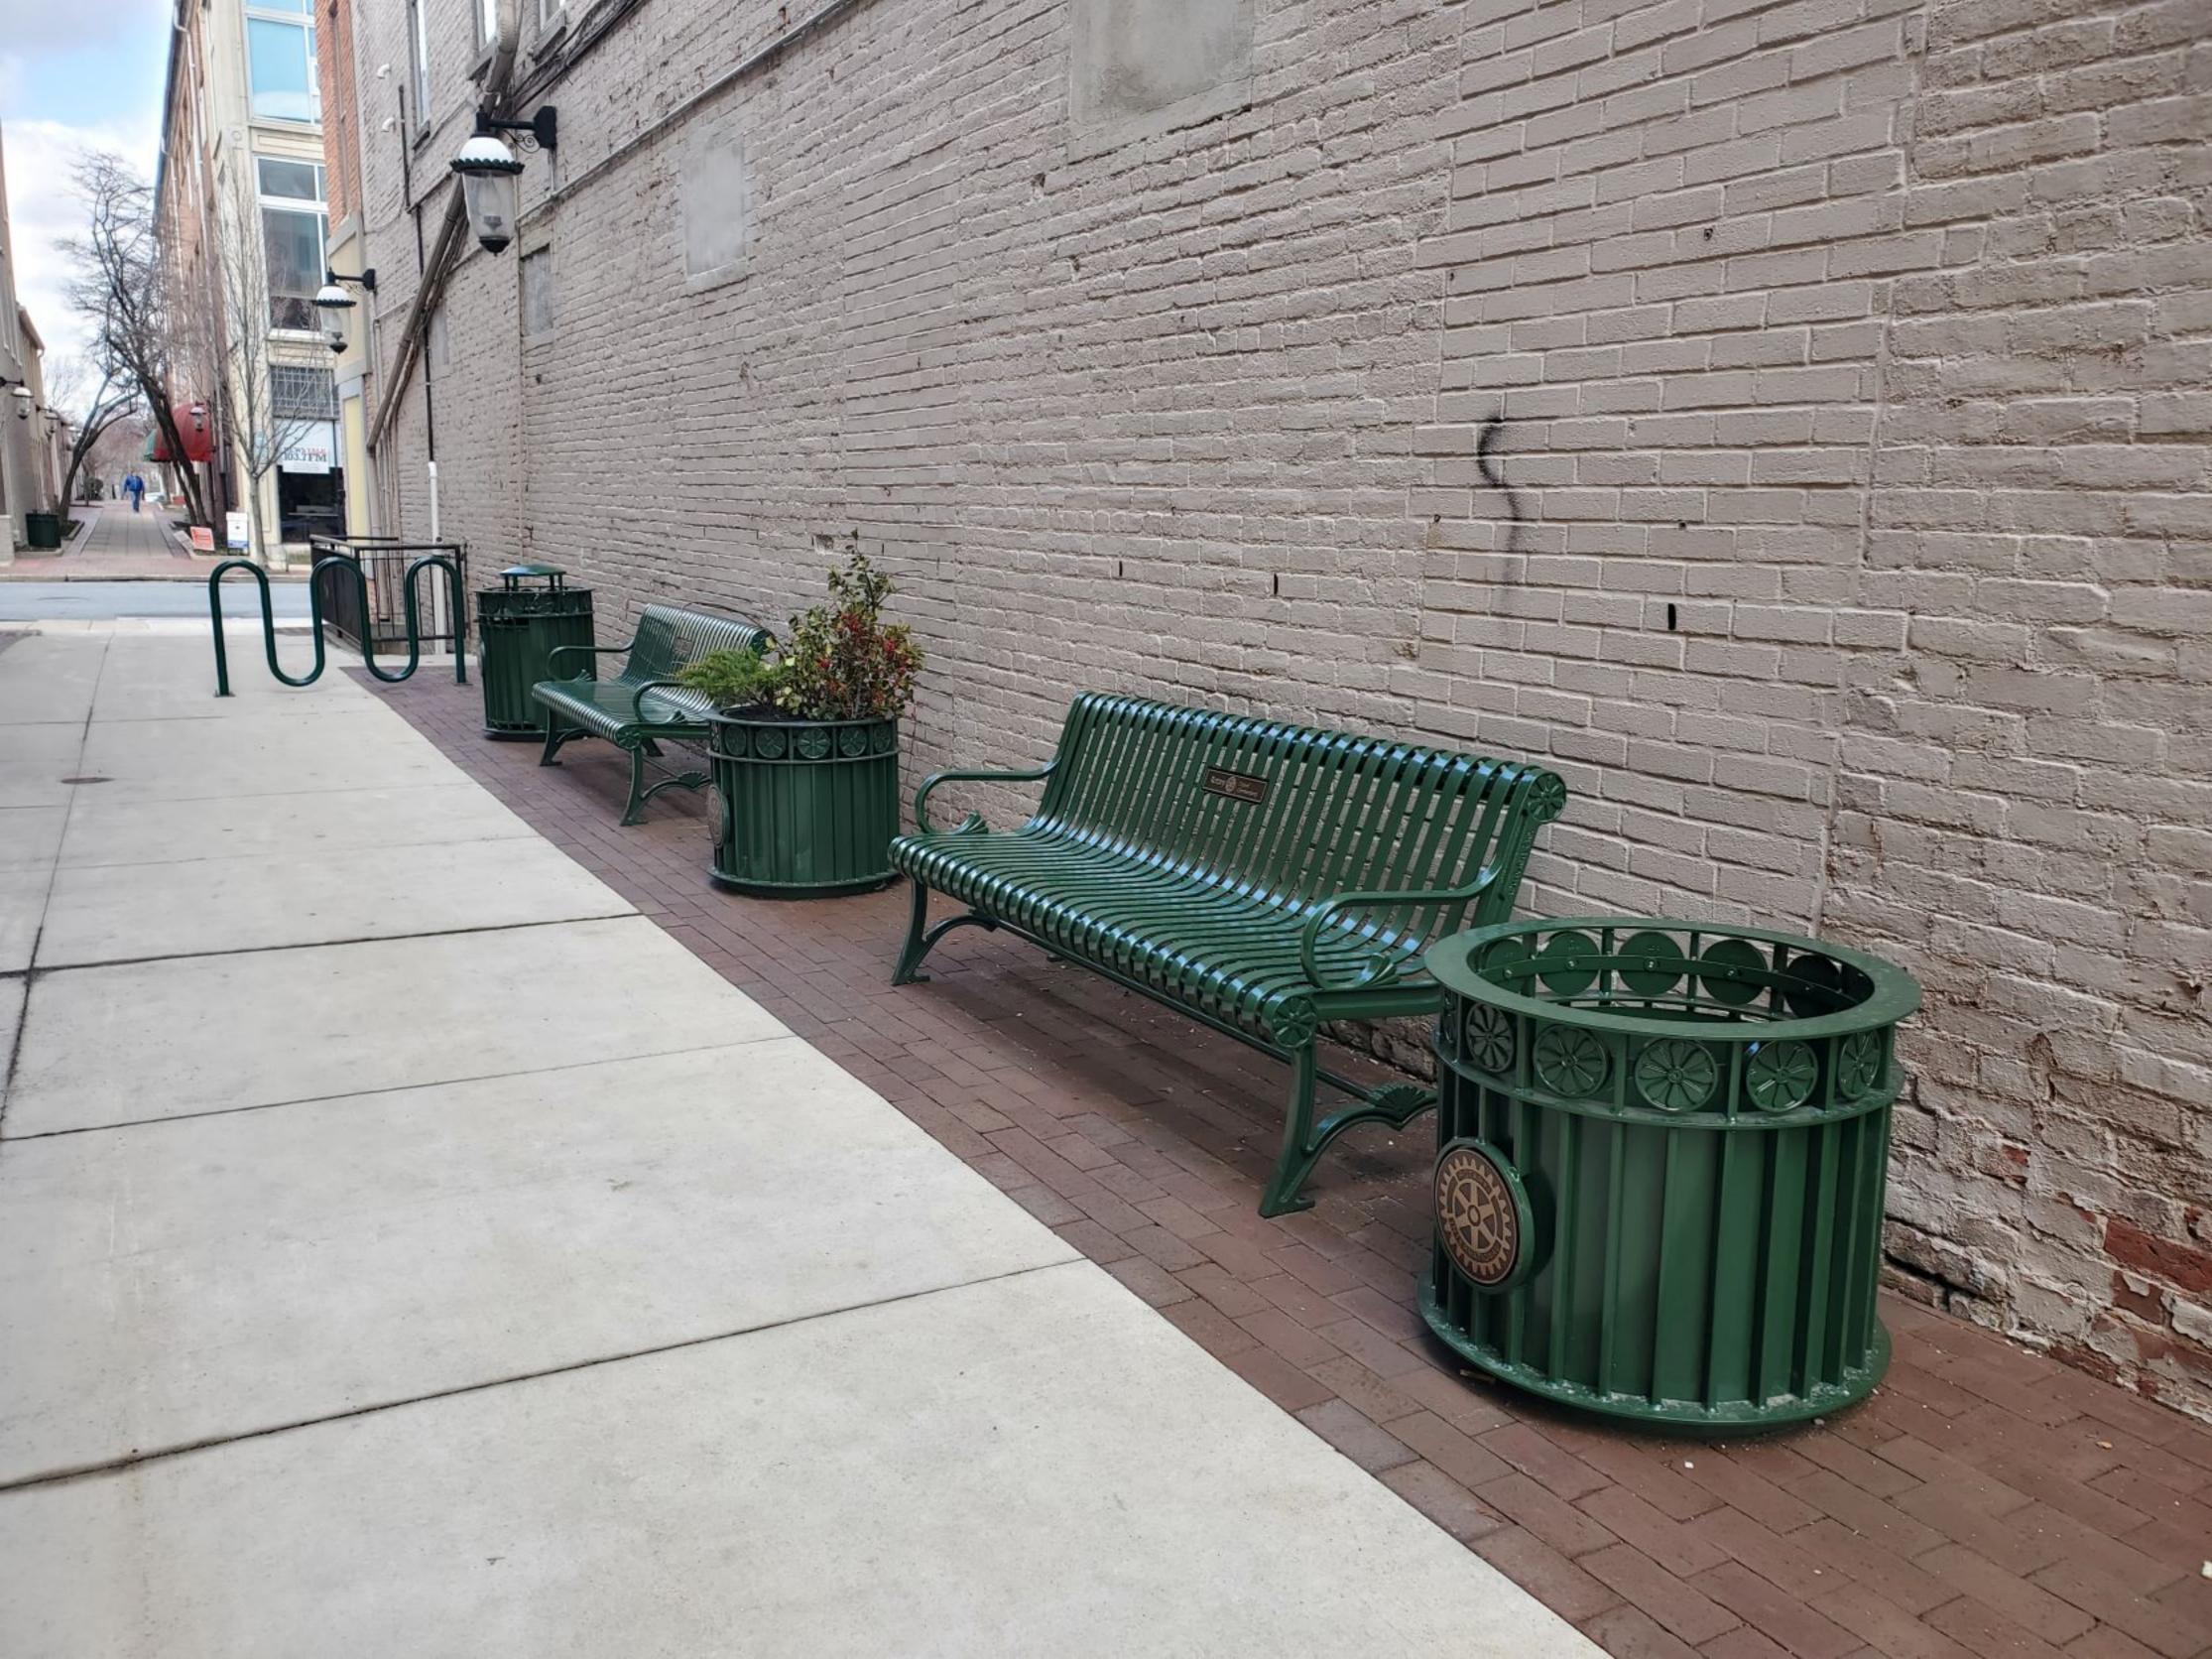

PA Chambersburg 17202

Attn:

| <b>Invoice #:</b> E-39811 |  |
|---------------------------|--|
|---------------------------|--|

Ship to:

**Customer PO #: Terms:** Net 20 Days

Shipped via: A Duie Pyle

| Quantity | Description                               | <b>Unit Price</b> | <b>Total Price</b> |
|----------|-------------------------------------------|-------------------|--------------------|
| 2 ea.    | #58-60 Bench                              | 1,277.00          | 2,554.00           |
| 2 ea.    | 2" x 10" custom plaque installed on bench | 360.00            | 720.00             |
| 1 ea.    | #122-00 Planter                           | 1,401.00          | 1,401.00           |
| 1 ea     | 7 3/4" dia custom plaque                  | 515.00            | 515.00             |
| 1 ea.    | bench assembly fee                        | 200.00            | 200.00             |
|          | Steel surcharge of \$198.00 was waived    | 0.00              |                    |

Chambersburg PA 17201

**Attn:** Accounts Payable

**Invoice #:** E-40226

Ship to:

Customer PO #:

Shipped via: Ward

Terms: Net 20 Days

| Quantity | Description                                            | <b>Unit Price</b> | <b>Total Price</b> |
|----------|--------------------------------------------------------|-------------------|--------------------|
| 1 ea.    | #122-00 Planter                                        | 1,653.00          | 1,653.00           |
| 1 ea.    | #Plaque-7.75 7-3/4" dia. Custom Plaque                 | 515.00            | 515.00             |
| 1 ea.    | #102-22SH/BT 32-Gallon Litter Receptacle w/ Bonnet Top | 2,000.00          | 2,000.00           |
| 1 ea.    | #Plaque-7.75 7-3/4" dia. Custom Plaque                 | 515.00            | 515.00             |