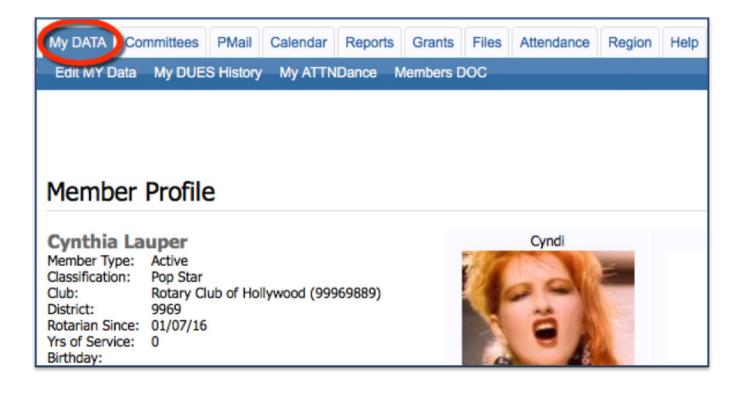

#### Update your Membership Data

When you log into DACdb, you'll see the home screen, with District announcements, and a tab menu across the top.

1. Click the "My DATA" tab to view your profile.

2. To change or update your data, click "Edit My Data" located in the blue menu at the top of the screen.