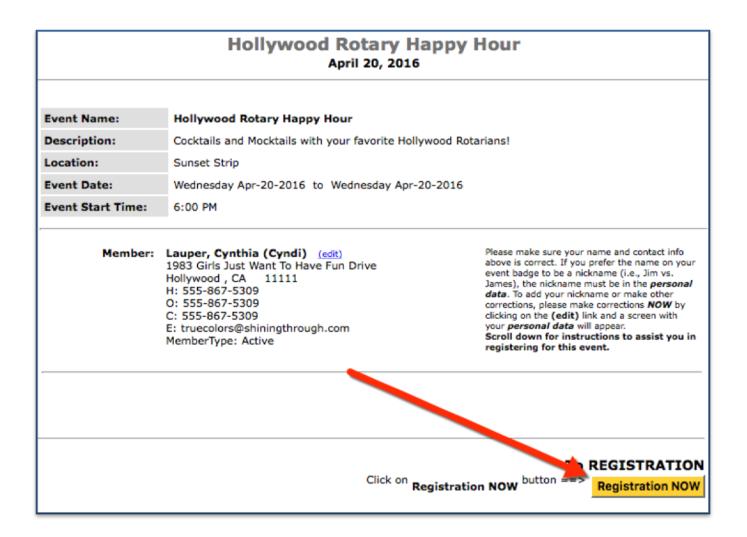

### Register for an Event

2. Verify the information is correct, and click the yellow "Registration NOW" button.