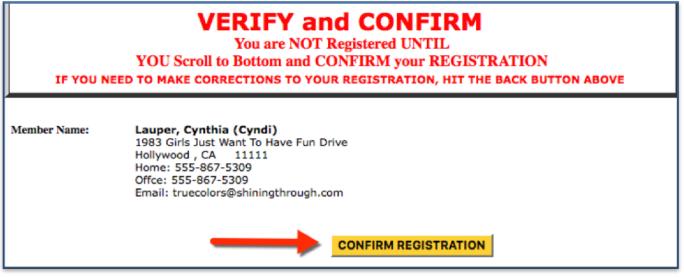

## Register for an Event

3. Click the yellow "Confirm Registration" to continue.

4. After clicking "Confirm Registration", you will receive the "Confirmation" screen.

| CONFIRMATION                                                                                                                                                                                   |                                                                 |
|------------------------------------------------------------------------------------------------------------------------------------------------------------------------------------------------|-----------------------------------------------------------------|
| Hollywood Rotary Happy Hour<br>Wednesday Apr-20-2016 to Wednesday Apr-20-2016                                                                                                                  |                                                                 |
| Event Name:                                                                                                                                                                                    | Hollywood Rotary Happy Hour                                     |
| Description:                                                                                                                                                                                   | Cocktails and Mocktails with your favorite Hollywood Rotarians! |
| Location:                                                                                                                                                                                      | Sunset Strip                                                    |
| Event Date:                                                                                                                                                                                    | Wednesday Apr-20-2016 to Wednesday Apr-20-2016                  |
| Event Start Time:                                                                                                                                                                              | 6:00 PM                                                         |
| Name:Lauper, CynthiaAddress:1983 Girls Just Want To Have Fun DriveCity, State, Zip:Hollywood CA 11111Home Phone:555-867-5309Office Phone:555-867-5309Email Email:truecolors@shiningthrough.com |                                                                 |