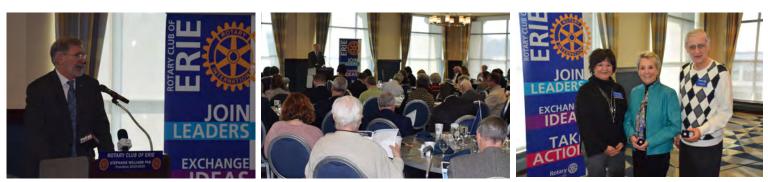

# **Rotary in Review** January 15, 2020 Mayor Joe Schember

Karen Burton with VMA Girls discussing Interact Club and their annual

Box Village Project

Tom Pysz, Song Leader

Mayor Schember, Guest Speaker

President Stephanie Williams, Robin Scheppner and Paul Carpenedo receiving their Paul Harris Fellow Awards

President Stephanie Williams with Guest Speaker, Mayor Joe Schember

🍠 @rotary

A special thanks to Nancy Dolan and her husband, TJ, for donating four Erie Otters tickets to our foreign exchange student, Lilas and her parents!