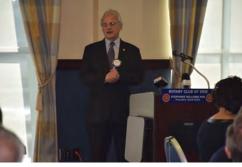

# **Rotary in Review** January 15, 2020 Mayor Joe Schember

Karen Burton with VMA Girls discussing Interact Club and their annual

Box Village Project

Tom Pysz, Song Leader

Mayor Schember, Guest Speaker

President Stephanie Williams, Robin Scheppner and Paul Carpenedo receiving their Paul Harris Fellow Awards

President Stephanie Williams with Guest Speaker, Mayor Joe Schember

🍠 @rotary

A special thanks to Nancy Dolan and her husband, TJ, for donating four Erie Otters tickets to our foreign exchange student, Lilas and her parents!