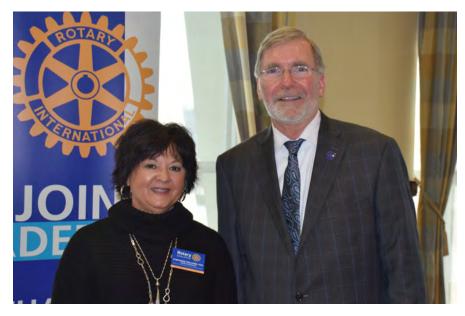

# **Rotary in Review** January 15, 2020 Mayor Joe Schember

Karen Burton with VMA Girls discussing Interact Club and their annual

Box Village Project

Tom Pysz, Song Leader

Mayor Schember, Guest Speaker

President Stephanie Williams, Robin Scheppner and Paul Carpenedo receiving their Paul Harris Fellow Awards

President Stephanie Williams with Guest Speaker, Mayor Joe Schember

🍠 @rotary

A special thanks to Nancy Dolan and her husband, TJ, for donating four Erie Otters tickets to our foreign exchange student, Lilas and her parents!