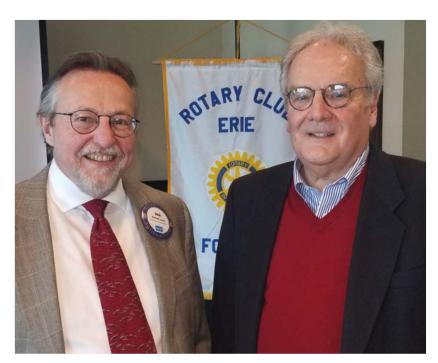

- Rotary in Review -December 19, 2018 Meeting Andrew Roth, Ph.D.

Brady Louis, Greeter Extraordinaire!

Sponsor, Zac Wild, with New Member - T.J. Richter

Andy Roth, Speaker

Rick Lamb and Andy Roth, Speaker

Welcome Back, Susanna!