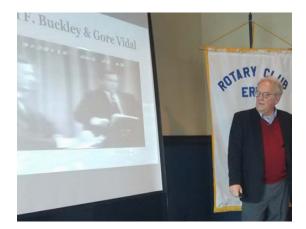

- Rotary in Review -December 19, 2018 Meeting Andrew Roth, Ph.D.

Brady Louis, Greeter Extraordinaire!

Sponsor, Zac Wild, with New Member - T.J. Richter

Andy Roth, Speaker

Rick Lamb and Andy Roth, Speaker

Welcome Back, Susanna!