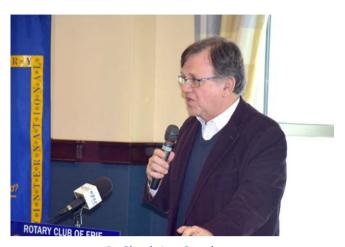

### - Rotary in Review -

**District 7280** 

January 30, 2019 Dr. Chuck Joy - Erie County's Poet Laureate

speaker- Dr. Chuck Joy - Erie County's Poet Laureate

Dr Chuck Joy, Speaker

Dr. Dawn Joy, introduced the speaker, Veronica Will, daughter of Chuck and Dawn, and Linda Wilkinson.