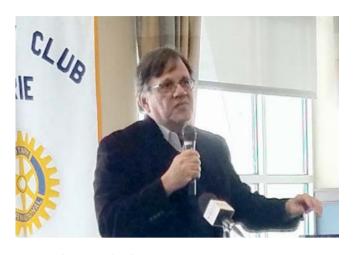

### - Rotary in Review -

**District 7280** 

January 30, 2019 Dr. Chuck Joy - Erie County's Poet Laureate

speaker- Dr. Chuck Joy - Erie County's Poet Laureate

Dr Chuck Joy, Speaker

Dr. Dawn Joy, introduced the speaker, Veronica Will, daughter of Chuck and Dawn, and Linda Wilkinson.