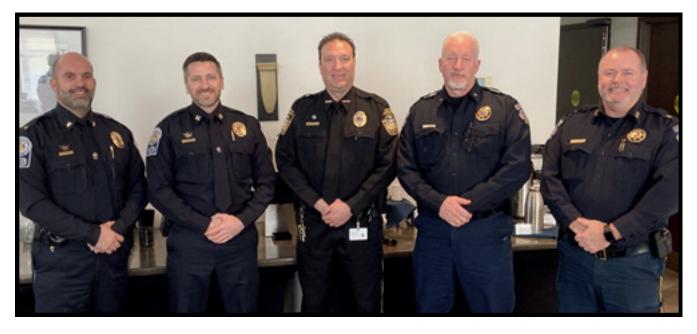

#### **Police Appreciation Luncheon - Rich-Mar Rotary**

On January 18th Rich-Mar hosted representatives from three of our local police departments in order to express our appreciation to them work the work that they do. Rich-Mar's Foundation Chairman, Jim Long (a retired police chief) introduced the officers pictured below from left to right:

From Northern Regional Police Department: Chief John Sicilia and Captain Brian DeWick | From Butler County: Sheriff: Mike Slupe | From Adams Township Police Department: Assistant Chief Robert Scanlon and Chief Shawn Anglum

After enjoying a delicious meal of roast pork, potatoes, vegetables, soup, salad dessert and drinks, the officers shared a little about their personal histories, and also updated us on some of the issues facing police departments today, including recruiting and retention issues, policing in the schools, and increasing criminal activity. It was a very informative meeting.

# Thank you to these dedicated professionals for their service to our communities.