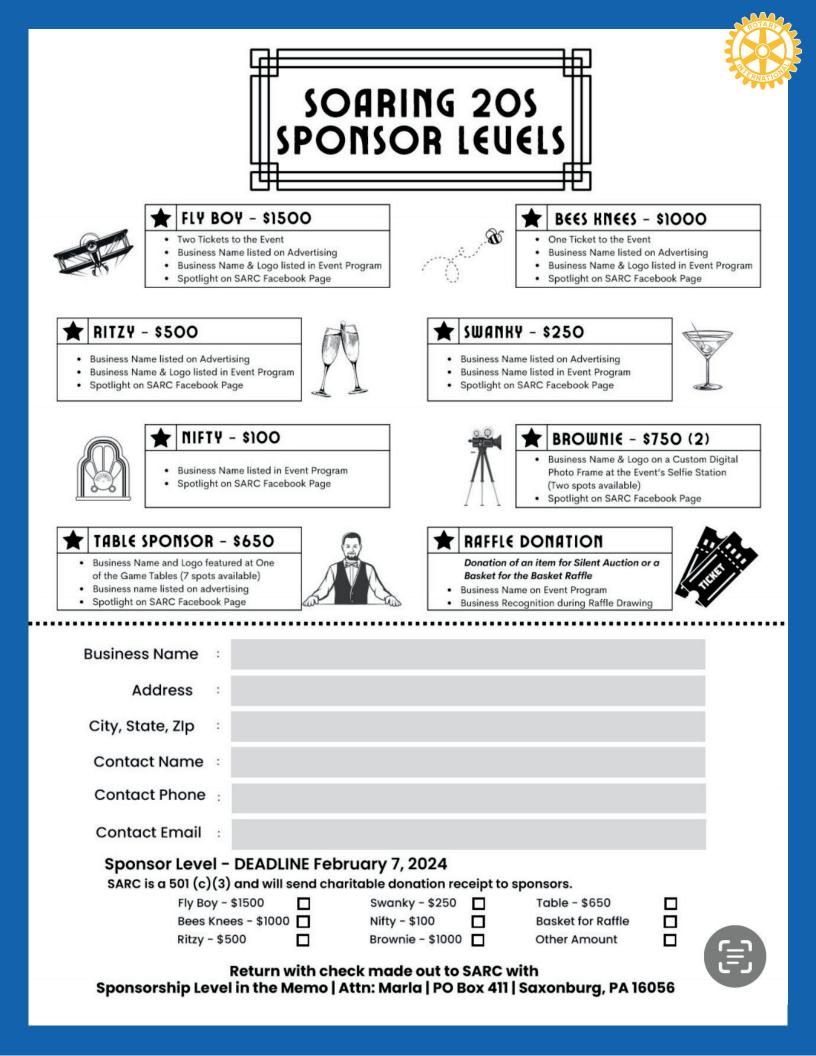

### "Soaring 20's" Casino Night - Saxonburg Area Rotary

Saxonburg Area

Rotarv

Club

# BUTLER COUNTRY CLUB 310 COUNTRY CLUB ROAD - BUTLER, PA

#### MARCH 2, 2024 6 pm - 9 pm \$75\* per person (21+)

https://tinyurl.com/SARCevents

\*includes heavy apps, 2 drink tickets, and initial gaming voucher. More vouchers can be purchased at event.

Sponsorship Opportunities Available Email saxonburgrotary@gmail.com for more information

Entertainment by Cabaret Karaoke & DJ

Games provided by Elite Casino Events | Games are for Entertainment Purposes

PROCEEDS BENEFIT ROTARY PROJECTS IN OUR COMMUN.