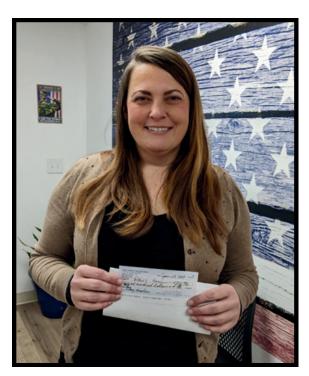

### KSC: Impacting Women and Children Supports Female Veterans - Keystone Satellite Club

The Keystone Satellite Club is thrilled to support Robin's Home located in Butler, PA with a donation of \$800.00. Robin's Home provides a full continuum of care for homeless, unstably housed and low-income female veterans and their children.

Robin's Home serves women veterans in 7 counties: Allegheny, Armstrong, Butler, Clarion, Erie, Lawrence & Mercer.

Mary Chitwood, Executive Director, pictured here, is a veteran herself and felt led to provide help to this overlooked veteran population. Our club will continue to volunteer with and support the efforts of Robin's Home