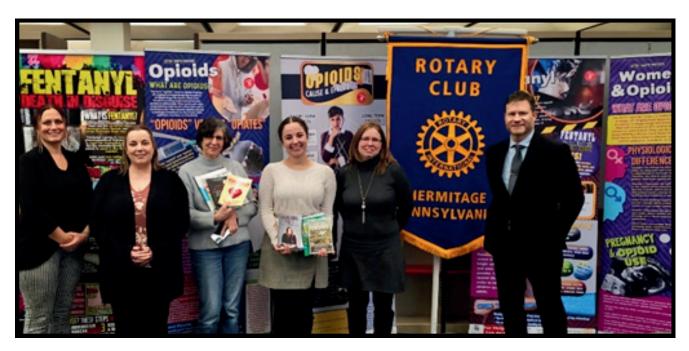

#### **Opioid Crisis Education - Hermitage Rotary**

Hermitage Rotarians promote Opioid awareness at the Shenango Valley Library, Sharon, PA. Pictured Left to Right: Rotarians Jen Rogers and Michelle Bower, Shenango Valley Library employees Stephanie Messina and Gabrielle Lucas, Rotarians Barbara Hawkins and Joel Ristvey.

As reported in the January Rotary Magazine, the opioid crisis is everywhere. Starting in July of 2023, the Hermitage Rotary Club kicked off a media campaign geared at educating the community on the dangers of opioids, fentanyl, and ways to seek help.