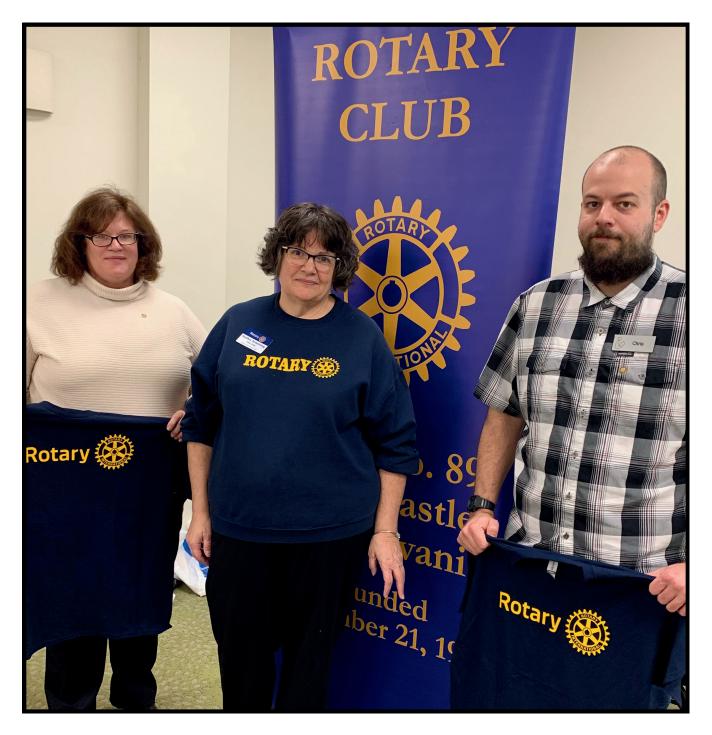

#### Welcome Corporate Members - New Castle Rotary

In December we welcomed two new Corporate Members -New Castle Public Library represented by Chris Potter and Forward Lawrence represented by Diane Richardson. Pictured left to right, Diane Richardson, Club President Heather Armstrong, and Chris Potter.