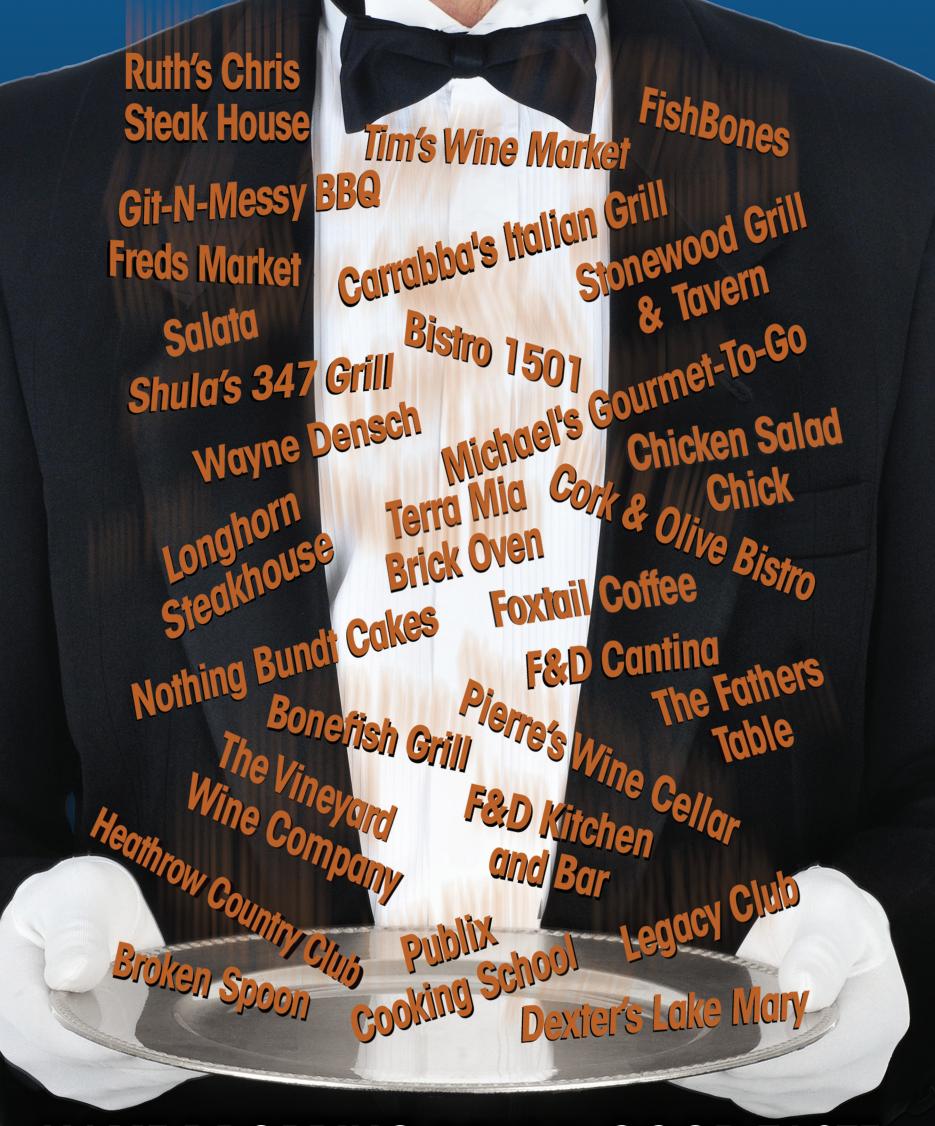

## NAME DROPPING DONE IN GOOD TASTE

The Rotary Club of Lake Mary is proud to present The 15th Annual Taste of Lake Mary. One of the finest upscale/casual networking and fundraising events of the year. The Taste is known for its delicious culinary treats, delectable fine wines and great fun. Don't miss it!

- Held: Park Place at Heathrow (next to Marriott Lake Mary)
- 5:30 to 8:00 PM
- \$55 ea./\$99 couple
- Info: 407-995-7013
- Buy Tickets at: Cork & Olive Bistro, Marriott Lake Mary or online at TasteofLakeMary.org