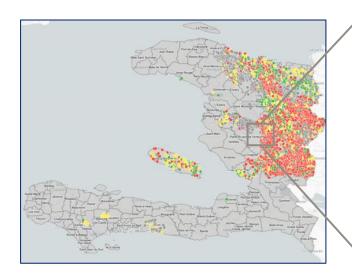

### **ACTION PLAN**

**Water Point and Water System Data** 

**F**-Functional

**R**-Responsibly managed

**A**-sAnitation coverage

**P**-Potable

E-Inspected

- Functional & Potable
- Broken
- Not Potable (E. Coli)