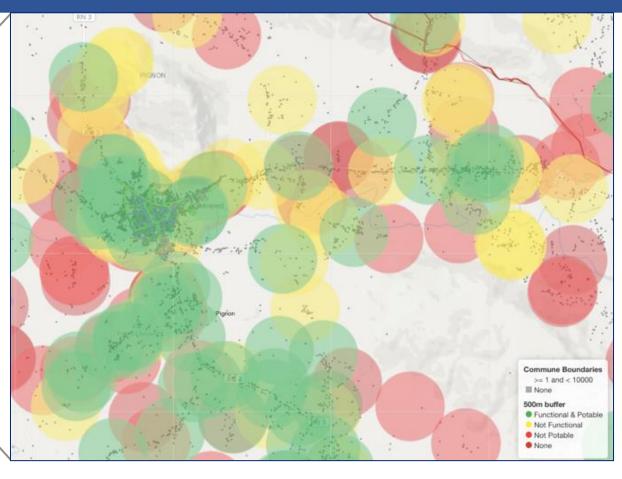

### **ACTION PLAN**

**Water Point and Water System Data** 

**F**-Functional

**R**-Responsibly managed

**A**-sAnitation coverage

**P**-Potable

E-Inspected

- Functional & Potable
- Broken
- Not Potable (E. Coli)