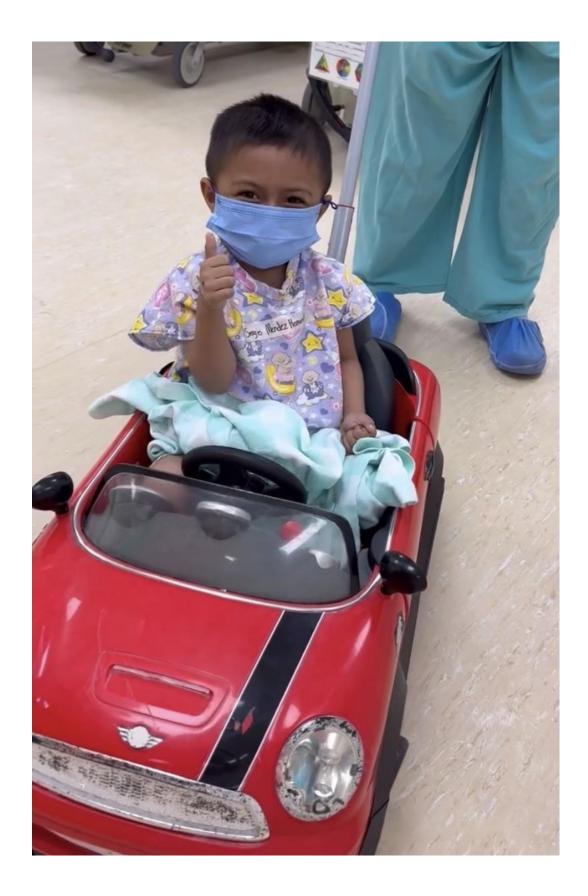

|                                                |
| Rtn. Akhil Mishra<br>District Governor,<br>2024-2025 | Rtn. Ajay Choudhary<br>President<br>2024-2025 | Rtn. Dharmendra Pratap Singh<br>Secretary<br>2024-2025 | Dr. Pawan Sthapak<br>Dr. Ayush Tandon<br>DVJEI |

#### 2024 – 2025: FIRST QUARTER CHECK POINT

- 1. Has your club updated in goals in Club Central @ rotary.org
- 2. Has your club set a goal for PolioPlus giving.
- 3. Does your club have a Club Foundation Chair and do they attend your board meetings.
- 4. Is your Club using Ignite and/or Dacdb.com

PLEASE FEEL FREE TO CONTACT THE FOUNDATION COMMITTEE FOR ANY QUESTIONS OR ASSISTANCE YOU MAY NEED.





MOBILE CANCER DETECTION VEHICLE - Global Grant LEAD BY RC of LBV

# TINY FEET

A Global Grant Project





### SHARING SMILES