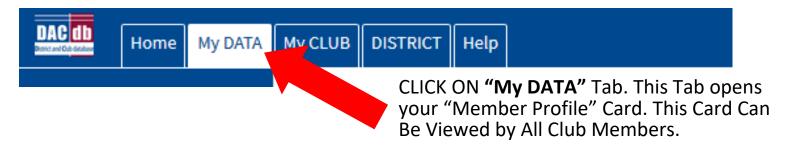

### **HOW TO ACCESS YOUR MEMBER DATA:**

Go to the "DACdb Login" link in the Top Right-Hand corner of the Website Home Page. CLICK ON this link to go to the Login Page.

The Login Page requires you to input your USER NAME and PASSWORD. Your USER NAME is the **E-Mail Address** that we have on file for you. Your PASSWORD is your individual **R.I. Membership Number**(*if you do not know this number...e-mail me at the address below and I will send it to you*). Login will go to the DACdb Menu Page.

#### **DACdb MENU PAGE:**