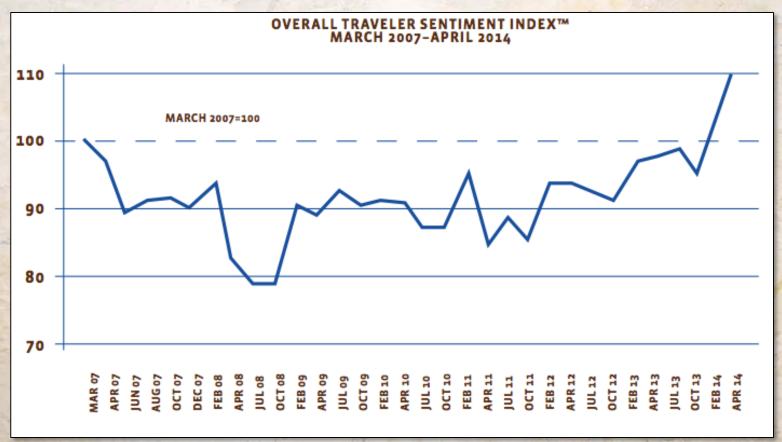

#### Leisure Travel Climate

Travel Sentiment Index (TSI) highest since survey commencement