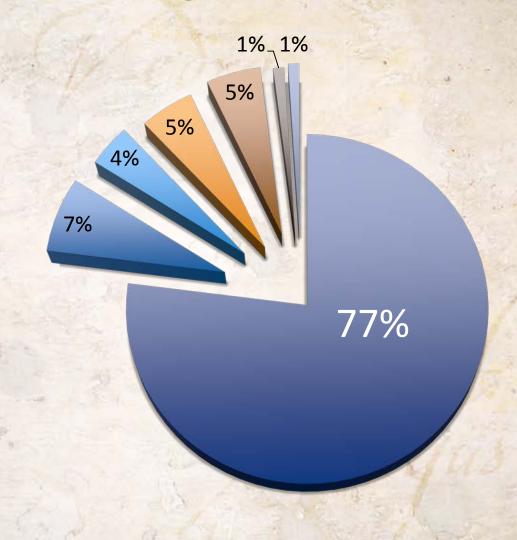

#### **2015 ST JOHNS COUNTY VISITORS**

19.5%
MORE
VISITORS

Spent a Total of\$1.7 Billion in SJC

 \$652 Million in Tourism Payrolls

Supported29,051 Jobs

97.3% of Visitors'
 Expectations were met or exceeded

Paid \$167Million in State& Local Taxes

SJC VISITORS