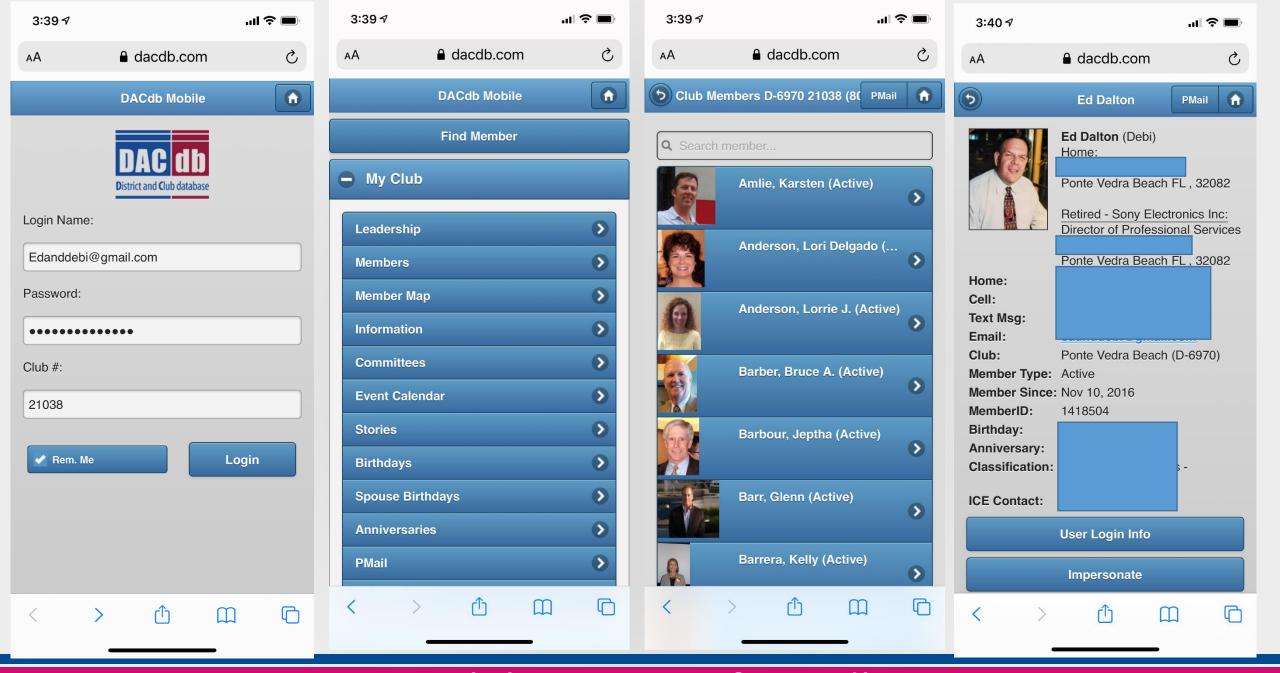

## **D**istrict and **C**lub database

Your email address

Your password

Club # leave blank (for district related functions)

#### Mobile DACDB Login iPhone, iPad, Android and Windows Mobile

| MOTOROLA                                 | MOTOROLA                                             | MOTOHOLA                                            | MOTOROLA                        |                                                          |
|------------------------------------------|------------------------------------------------------|-----------------------------------------------------|---------------------------------|----------------------------------------------------------|
| [] [] [] [] [] [] [] [] [] [] [] [] [] [ |                                                      |                                                     | [] 안 [] 한 [] 한 [] AM            |                                                          |
|                                          | @http://m.dacdb.com/#L_                              | Shttp://m.dacdb.com/#L                              | Chttp://m.dacdb.com/#Fi         | Anttp://m.dacdb.com/#VI                                  |
| Pandors Wikidraid Advanced YouTube       | DaCito Mobile                                        | DaCdb Mobile Q                                      | Q Back Find Member O            | G Rack Paul Percy Harris                                 |
|                                          | District and Club database                           | Find Member                                         | Name, Email or Business Name    | Paul Percy Harris (Paul                                  |
| SI 🔟 📆 🚺 🗐                               | Login Name:                                          |                                                     |                                 | and Jean)<br>(MID: 0)                                    |
| Maps Calendar Amazen 1 Dacdo             | LOGIN NAME                                           | O MyClub                                            | tarris                          | One Rotary Lane                                          |
|                                          | Password                                             | O District                                          | Global                          | Chicago, IL 99999                                        |
|                                          | PASSWORD                                             | O MyData                                            |                                 |                                                          |
|                                          | Qua e                                                |                                                     | ◄ Harrisburg Harrison's garri ► | Home: <u>310-321-4567</u><br>Office: <u>310-321-9999</u> |
| Calculator (NYTImes) Gattery Translate   | CLUB NUMBER                                          | O R2R-Business Index                                | gwertyuiop                      | Cell: 310-321-9997                                       |
| $\cap$                                   | Remember Me                                          | O Club Locator                                      |                                 | Fax: 310-321-9998<br>Email: paulpharris@elcielo.or       |
|                                          | Lugin                                                | O Admin                                             | asd fghjkl                      | Club: zGUEST of District (D-<br>5160)                    |
| Mail Contacts My Veriza DeCab M          |                                                      |                                                     | 🛠 z x c v b n m 🐯               | Member Feb 33 1005                                       |
|                                          | Bellin Municipal Designer Groups 111. Compright 2011 | Logout                                              |                                 | Since: reb 23, 1905<br>Birthday: 4/19                    |
|                                          |                                                      | Secon manie by between General LLC. Cooperants 2003 | 7123 y                          | Anniversary: 7/2                                         |
| 5 E & Q                                  | DECQ                                                 | 5 = 4 9                                             | 5 E O Q                         | 5 1 4                                                    |
|                                          |                                                      |                                                     |                                 |                                                          |

#### Mobile version of DACdb

#### Mobile version of DACdb

iPhone, iPad, Android and Windows Mobile DACdb

**NOT** in the App Store

DaCdb Mobile can be downloaded here: URL: <u>http://m.dacdb.com</u>