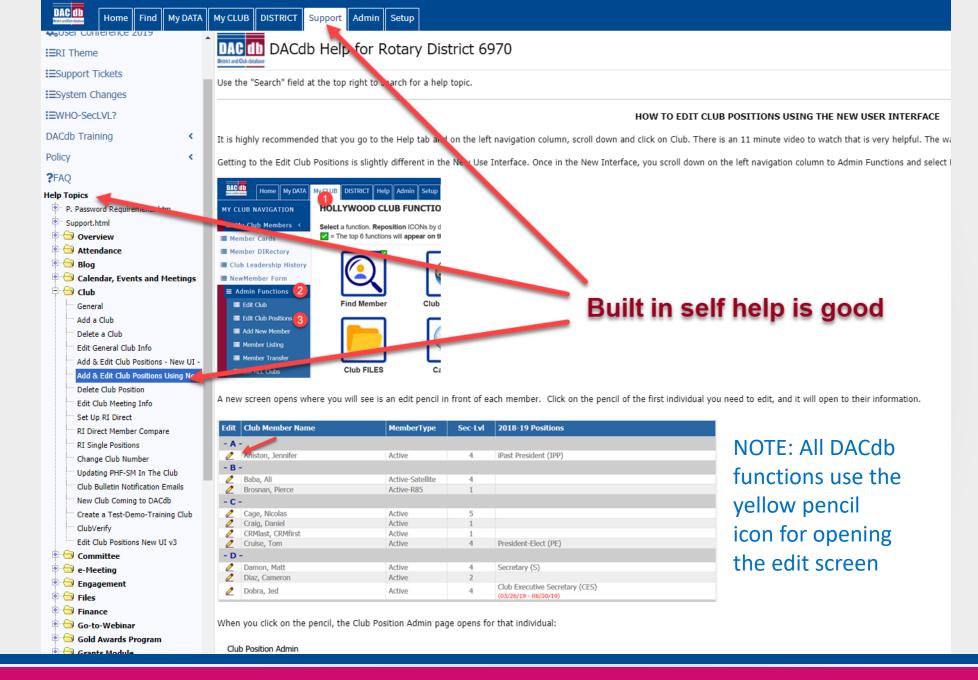

|                                                                              |                                                      |

|  | Ca | lend | lar | d | etai | ls |
|--|----|------|-----|---|------|----|
|--|----|------|-----|---|------|----|



#### Click Support as the first step to a solution





# I'm not a psychologist but I know what you're thinking!



• A PDF copy will be added to your club's website.

I'm always willing to help. Just ask and we will make your device work too.



**D**istrict and **C**lub database



NOTE: DACdb is easy to maintain. You cannot screw anything up so badly it can't be fixed quickly! Don't let it worry you.



#### **SERVE TO CHANGE LIVES**

# **Thank You Rotarians!**