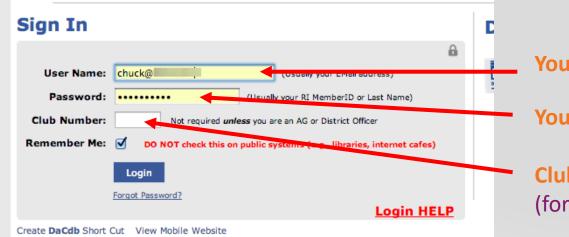

## **D**istrict and **C**lub database

Your email address

Your password

Club # leave blank (for district related functions)