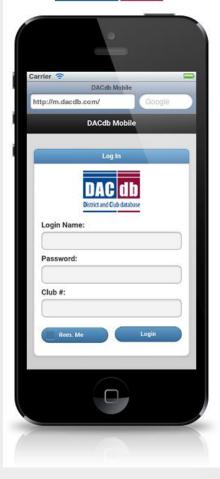

#### Mobile DACDB Login iPhone, iPad, Android and Windows Mobile

| MOTOROLA                                 | MOTOROLA                                             | MOTOHOLA                                            | MOTOROLA                        |                                                          |
|------------------------------------------|------------------------------------------------------|-----------------------------------------------------|---------------------------------|----------------------------------------------------------|
| [] [] [] [] [] [] [] [] [] [] [] [] [] [ |                                                      |                                                     | [] 안 [] 한 [] 한 [] AM            |                                                          |
|                                          | @http://m.dacdb.com/#L_                              | Shttp://m.dacdb.com/#L                              | Chttp://m.dacdb.com/#Fi         | Anttp://m.dacdb.com/#VI                                  |
| Pandors Wikidraid Advanced YouTube       | DaCito Mobile                                        | DaCdb Mobile Q                                      | Q Back Find Member O            | G Rack Paul Percy Harris                                 |
|                                          | District and Club database                           | Find Member                                         | Name, Email or Business Name    | Paul Percy Harris (Paul                                  |
| SI 🔟 📆 🚺 🗐                               | Login Name:                                          |                                                     |                                 | and Jean)<br>(MID: 0)                                    |
| Maps Calendar Amazen 1 Dacdo             | LOGIN NAME                                           | O MyClub                                            | tarris                          | One Rotary Lane                                          |
|                                          | Password                                             | O District                                          | Global                          | Chicago, IL 99999                                        |
|                                          | PASSWORD                                             | O MyData                                            |                                 |                                                          |
|                                          | Qua e                                                |                                                     | ◄ Harrisburg Harrison's garri ► | Home: <u>310-321-4567</u><br>Office: <u>310-321-9999</u> |
| Calculator (NYTImes) Gattery Translate   | CLUB NUMBER                                          | O R2R-Business Index                                | gwertyuiop                      | Cell: 310-321-9997                                       |
| $\cap$                                   | Remember Me                                          | O Club Locator                                      |                                 | Fax: 310-321-9998<br>Email: paulpharris@elcielo.or       |
|                                          | Lugin                                                | O Admin                                             | asd fghjkl                      | Club: zGUEST of District (D-<br>5160)                    |
| Mail Contacts My Veriza DeCab M          |                                                      |                                                     | 🛠 z x c v b n m 🐯               | Member Feb 33 1005                                       |
|                                          | Bellin Municipal Designer Groups 111. Compright 2011 | Logout                                              |                                 | Since: reb 23, 1905<br>Birthday: 4/19                    |
|                                          |                                                      | Secon manie by between General LLC. Cooperants 2003 | 7123 y                          | Anniversary: 7/2                                         |
| 5 E & Q                                  | DECQ                                                 | 5 = 4 9                                             | 5 E O Q                         | 5 1 4                                                    |
|                                          |                                                      |                                                     |                                 |                                                          |

#### Mobile version of DACdb

#### Mobile version of DACdb

iPhone, iPad, Android and Windows Mobile DACdb

**NOT** in the App Store

DaCdb Mobile can be downloaded here: URL: <u>http://m.dacdb.com</u>

#### PVB Rotary web page always has DACdb mobile set up info available