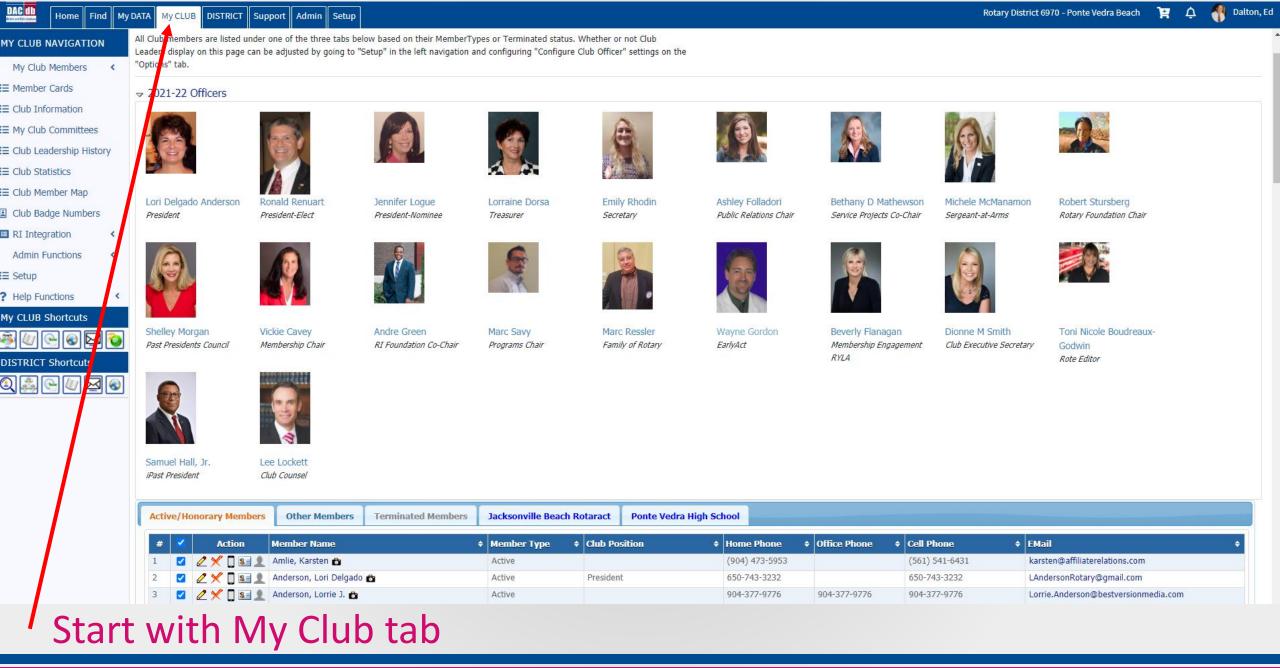

#### PONTE VEDRA BEACH CLUB FUNCTIONS (#21038) Q Search for .... Start here-Club Members Select a function. Reposition ICONs by dragging and dropping. Remove/Add ICONs using 🏶 Configuration. The top 6 functions will appear on the My CLUB Shortcuts menu in the same order arranged Club ezStory **Club Websites PMail** PText **Club Assignments Club Attendance** Club FILES (New) Club Members Calendar Bulletir Bulletins 8 Grant **Club** Finance **Club Grants Club Information** Club ezBulletins **Club Committees** eMeeting **Club Engagement** Club Maps **Club Bulletins Club Sponsors** CRM **Club Verify** Reports **Find Member RI** Compare RIT Speakers Area

Lot's O'Stuff available... Focus on the main thing – members and information you can control. Once comfortable, feel free to click around and learn more.

| DAC III Home Find My I | DATA My CLUB DISTRIC | CT Support Admin Setup                                                                                                                      | Rotary District 6970 - Ponte Vedra Beach 🏾 🟋 🗘 🐴 Dalton, Ec |
|------------------------|----------------------|---------------------------------------------------------------------------------------------------------------------------------------------|-------------------------------------------------------------|
|                        | Member Admin:        |                                                                                                                                             |                                                             |
| 🛃 Edit Member          | D-6970 Ponte Vedra E | Jeach (#21038)                                                                                                                              |                                                             |
| 🚔 Enter Makeup         |                      |                                                                                                                                             | Cancel Terminate Update                                     |
| Club Members           |                      |                                                                                                                                             |                                                             |
| I≡My ATTNDance         | Member Photo         | Contact Spouse Business PData Club Legin Bio/Notes Zone CLI RLI Log                                                                         |                                                             |
| I≡My Finance Statement |                      | Member Information                                                                                                                          |                                                             |
| I≡My Rotary            | Member Information:  |                                                                                                                                             |                                                             |
| My CLUB Shortcuts      | Deleted:             | No 🗸 Delete flag for Member (                                                                                                               |                                                             |
| 🗃 🖉 🕒 🔊 🖾 🔕            | Rotary ID:           | 1418504 Also known as "MemberID"                                                                                                            | always click update before leaving                          |
| DISTRICT Shortcuts     | Member Type:*        | Active                                                                                                                                      | this screen                                                 |
| 0 🚉 🕒 🖉 🐼              | Prefix:              | {select} ✓                                                                                                                                  | this screen<br>If you changed something                     |
|                        | First Name:*         | Ed Verified: 05/23/2017                                                                                                                     | in you onanged contecting                                   |
|                        | Middle Name:         | By: Dalton, Ed                                                                                                                              |                                                             |
|                        | Last Name:*          | Dalton                                                                                                                                      |                                                             |
|                        | Suffix:              |                                                                                                                                             | Basis info, Nama, birthday, photo                           |
|                        | Gender:              | Male                                                                                                                                        | Basic info: Name, birthday, photo,                          |
|                        | Badge Information:   |                                                                                                                                             | email                                                       |
|                        | Badge/Nick Name:     | (Only put in a Badge Name IF different from First Name)                                                                                     |                                                             |
|                        | Badge Title:         | Title you want to appear on Event Badges                                                                                                    |                                                             |
|                        | Badge Number:        |                                                                                                                                             |                                                             |
|                        | Other Information:   |                                                                                                                                             |                                                             |
|                        | Club Start Date:     | 11/10/2016 (mm/dd/yyyy) Admission (Concerning this Club)                                                                                    |                                                             |
|                        | Birth Date:          | III The DOB year, if entered, is only visible to the member and the few club officers who can edit member info, to all others it is hidden. |                                                             |
|                        | Birth Place:         | Optional City, State where born                                                                                                             |                                                             |
|                        | Sponsors:            | Joni Zwick Check to search for Sponsor across all Districts                                                                                 |                                                             |
|                        |                      | (Enter a few characters the primary Sponsor name. Must be Active and in the same Club)                                                      |                                                             |
|                        |                      | Check to search for Sponsor across all Districts                                                                                            |                                                             |