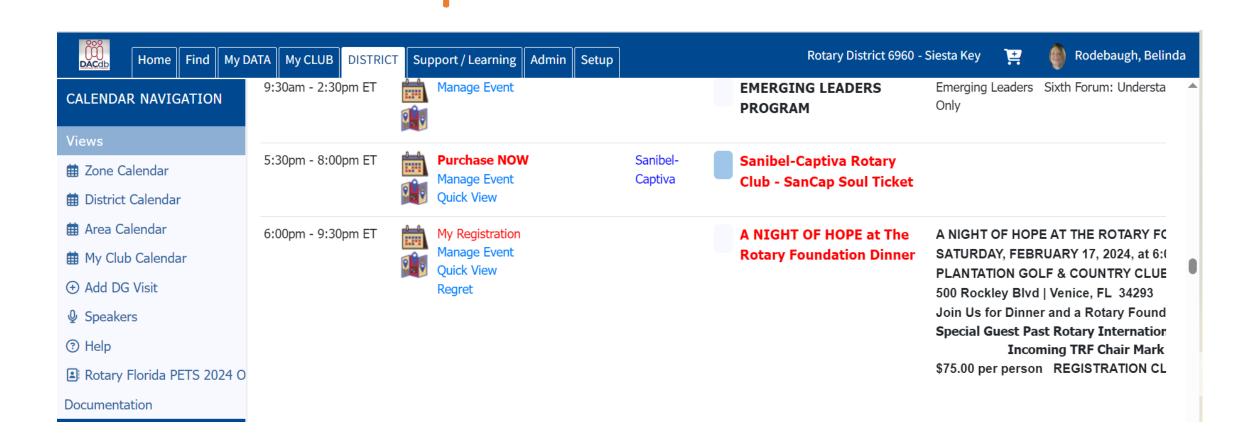

D-6960 - USA--(Florida) -

Zone 34 - The Caribbean (...

Home

Progress Dashboard

Membership Goal

Reports

YTD Goal Progress

Upcoming Year Goals by Club

Attrition/Attraction

Momborchin Growth Indov

# Membership Goals

**Goal Setting Considerations** 

2023-2024 🔻

**Download Worksheet** 

download\_all\_worksheet\_label

Starting Members hip

Avg.
Attractio
n rate

Avg. Attrition rate

Avg. Net gain/loss Rate

# Club Committees







# Find A Member



# **PMail**





TIP: Once you have started, the system will time out after 30 minutes! Templates are customizable!









# Files

TIP:
Public
Files are
open;
while
Secure
Files are
limited to
Rotarians!

# Reports

TIP: 12.5 Member Dynamic Extractn – custom report





## Adding An Event













# • Registering for an Event





#### A NIGHT OF HOPE at The Rotary Foundation Dinner

Saturday Feb 17, 2024 (ID=77717292)

#### Step 1 - Your Information

You are making a Registration for 2 people.



### A NIGHT OF HOPE at The Rotary Foundation Dinner

Saturday Feb 17, 2024 (ID=77717292)

#### Step 2 - Make Selections

You are making a Registration for 2 people.

There are 2 sections below -- one for each person registering. Please be sure to complete all 2 sections.

#### Selections for: **Belinda Rodebaugh (Belinda)**



Selections for: Raymond Rodebaugh (Ray)



### Belinda Rodebaugh Total:

## Selections for: Raymond Rodebaugh

| Questions                                                                                                                                            | Selection