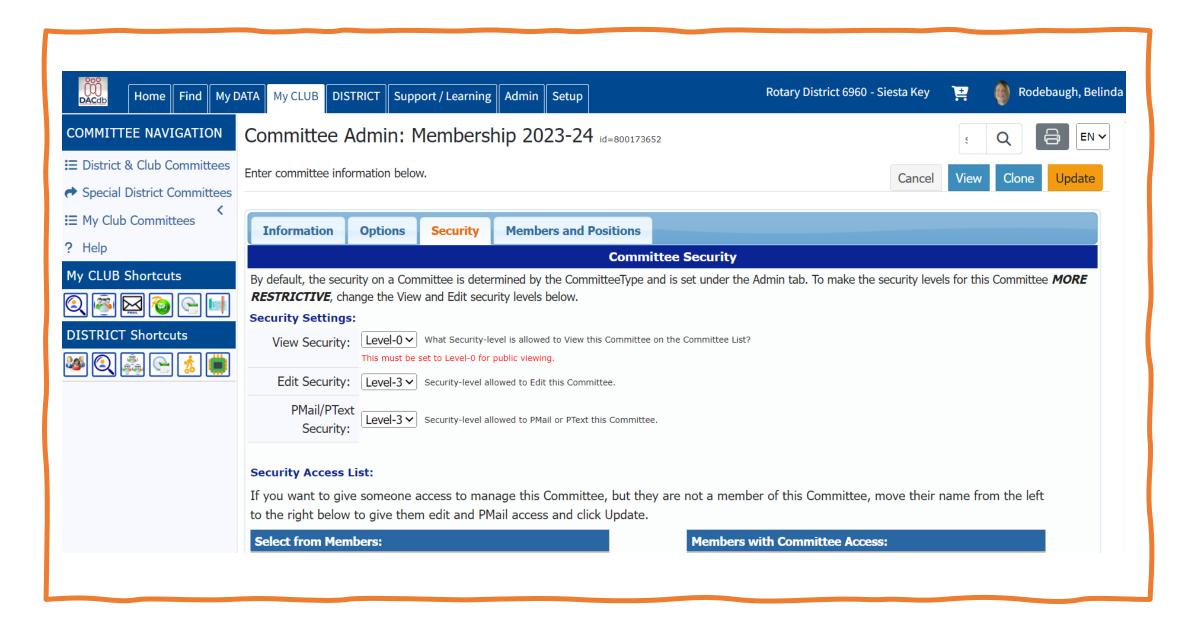

|  |

# Membership Success Center







EN → Ξ

Your Club:

Siesta Key 🔻

District:

D-6960 - USA--(Florida) -

Zone 34 - The Caribbean (...

Home

**Progress Dashboard** 

Membership Goal

Reports

YTD Goal Progress

Upcoming Year Goals by Club

Attrition/Attraction

Membership Growth Index

Surveys





N **→** ≡

Your Club:

Siesta Key 🔻

District:

D-6960 - USA--(Florida) -

Zone 34 - The Caribbean (...

Home

Progress Dashboard

Membership Goal

Reports

YTD Goal Progress

Upcoming Year Goals by Club

Attrition/Attraction

Momborchin Growth Indov

# Membership Goals

**Goal Setting Considerations** 

2023-2024 🔻

**Download Worksheet** 

download\_all\_worksheet\_label

Starting Members hip

Avg.
Attractio
n rate

Avg. Attrition rate

Avg. Net gain/loss Rate

# Club Committees







# Find A Member



# **PMail**





TIP: Once you have started, the system will time out after 30 minutes! Templates are customizable!









# Files

TIP:
Public
Files are
open;
while
Secure
Files are
limited to
Rotarians!

# Reports

TIP: 12.5 Member Dynamic Extractn – custom report





## Adding An Event













# • Registering for an Event





#### A NIGHT OF HOPE at The Rotary Foundation Dinner

Saturday Feb 17, 2024 (ID=77717292)

#### Step 1 - Your Information

You are making a Registration for 2 people.



### A NIGHT OF HOPE at The Rotary Foundation Dinner

Saturday Feb 17, 2024 (ID=77717292)

#### Step 2 - Make Selections

You are making a Registration for 2 people.

There are 2 sections below -- one for each person registering. Please be sure to complete all 2 section