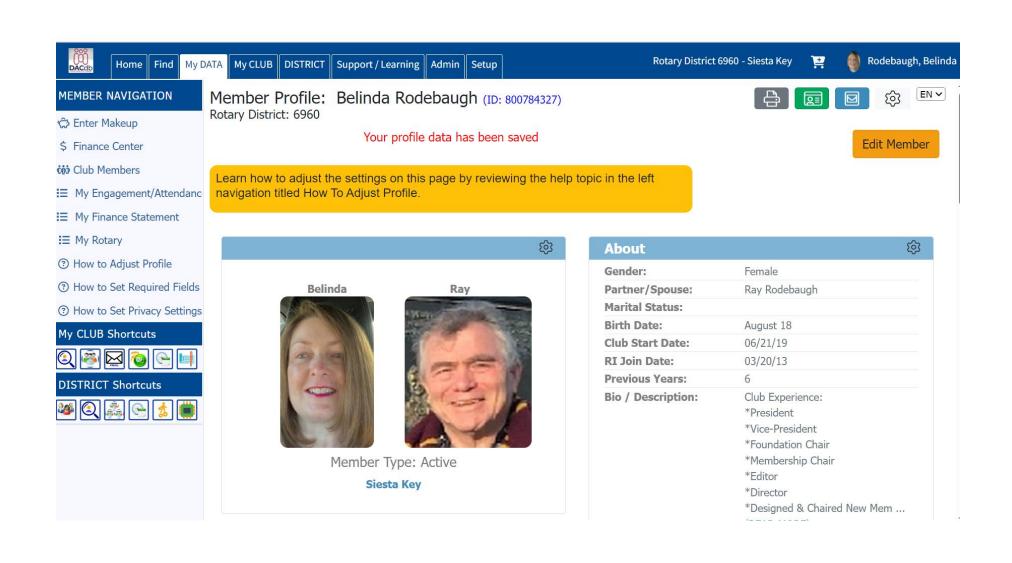

Rotary District 6960 - Siesta Key

Rodebaugh, Belinda

#### Siesta Key: Member Compare id=90196

Support / Learning | Admin | Setup

The member information is summarized below. Click on the Compare link to review the member detail. Rotary IDs are automatically updated in DACdb now. Field names listed in **Red** in the column != means the fields shown do not match. Click on the Compare link on the left to drill down into the fields and specific values that do not match. Members listed at the top in DACdb's side were not found in RI \*OR\* the MemberID is incorrect.