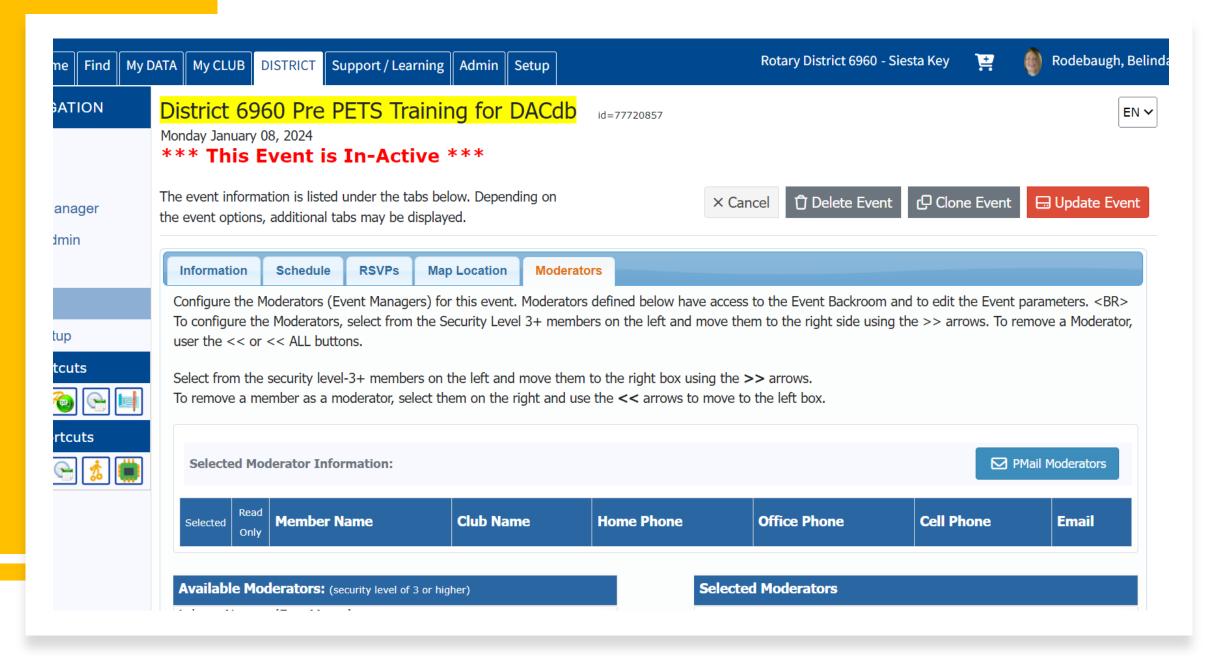

Club:

Siesta Key 🔻

District:

D-6960 - USA--(Florida) -

Zone 34 - The Caribbean (...

Home

Progress Dashboard

Membership Goal

Reports

YTD Goal Progress

Upcoming Year Goals by Club

Attrition/Attraction

Momborchin Growth Indov

# Membership Goals

**Goal Setting Considerations** 

2023-2024 🔻

**Download Worksheet** 

download\_all\_worksheet\_label

Starting Members hip

Avg.
Attractio
n rate

Avg. Attrition rate

Avg. Net gain/loss Rate

# Club Committees







# Find A Member



# **PMail**





TIP: Once you have started, the system will time out after 30 minutes! Templates are customizable!









# Files

TIP:
Public
Files are
open;
while
Secure
Files are
limited to
Rotarians!

# Reports

TIP: 12.5 Member Dynamic Extractn – custom report





## Adding An Event













# • Registering for an Event





#### A NIGHT OF HOPE at The Rotary Foundation Dinner

Saturday Feb 17, 2024 (ID=77717292)

#### Step 1 - Your Information

You are making a Registration for 2 people.



### A NIGHT OF HOPE at The Rotary Foundation Dinner

Saturday Feb 17, 2024 (ID=77717292)

#### Step 2 - Make Selections

You are making a Registration for 2 people.

There are 2 sections below -- one for each person registering. Please be sure to complete all 2 sections.

#### Selections for: **Belinda Rodebaugh (Belinda)**



Selections for: Raymond Rodebaugh (Ray)



### Belinda Rodebaugh Total:

## Selections for: Raymond Rodebaugh

| Questions                                                                                                                                            | S