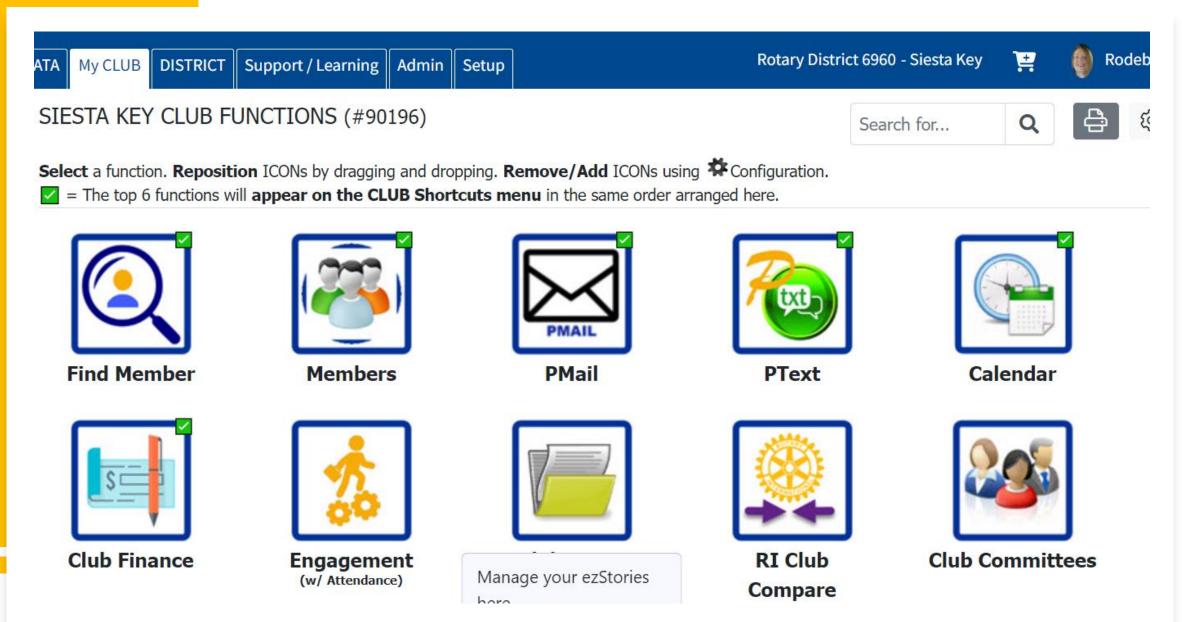

## Admin Functions

# Club Positions

#### Club Position Admin: Siesta Key

Manage your Club position here. Click [**Edit**] to change or add new roles to position(s) that are already defined for a given time period. Click [**Add**] to add a new position in a different time period (in most situations this would be in a new OrgYear period).