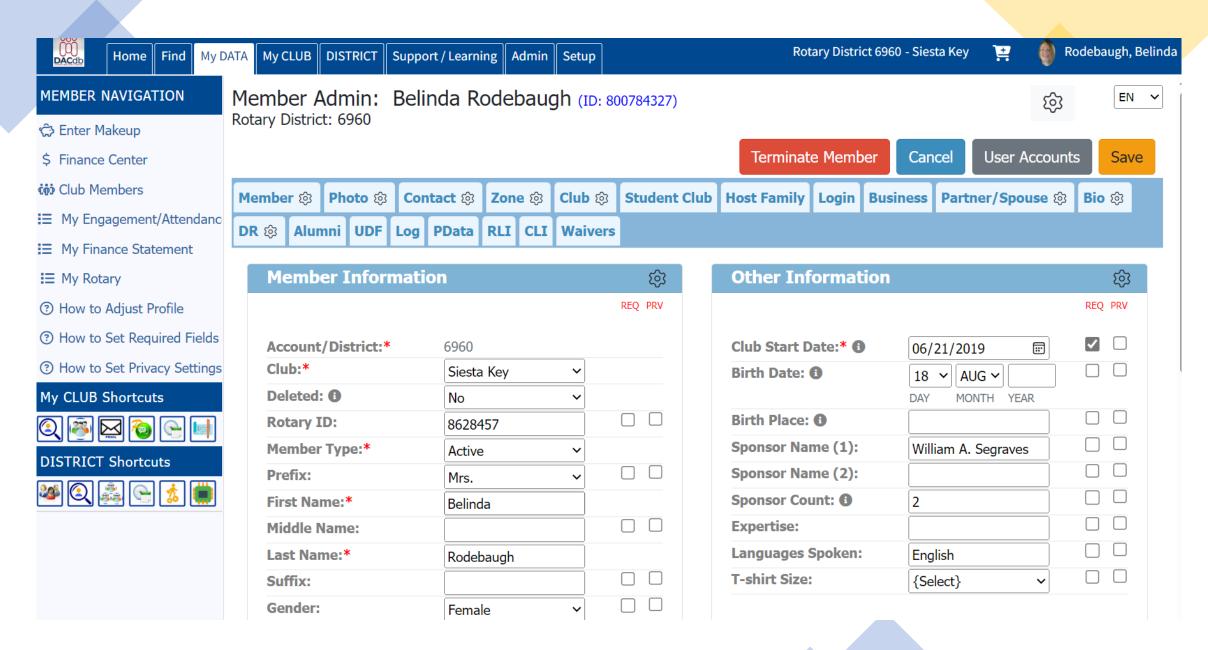

nosition -- Current member position in use

• TIP: Use only drop-down menus on this page! Do not type in boxes — the system will not recognize the information! Click on the Red Update Button prior to leaving the page once you have closed the changes!