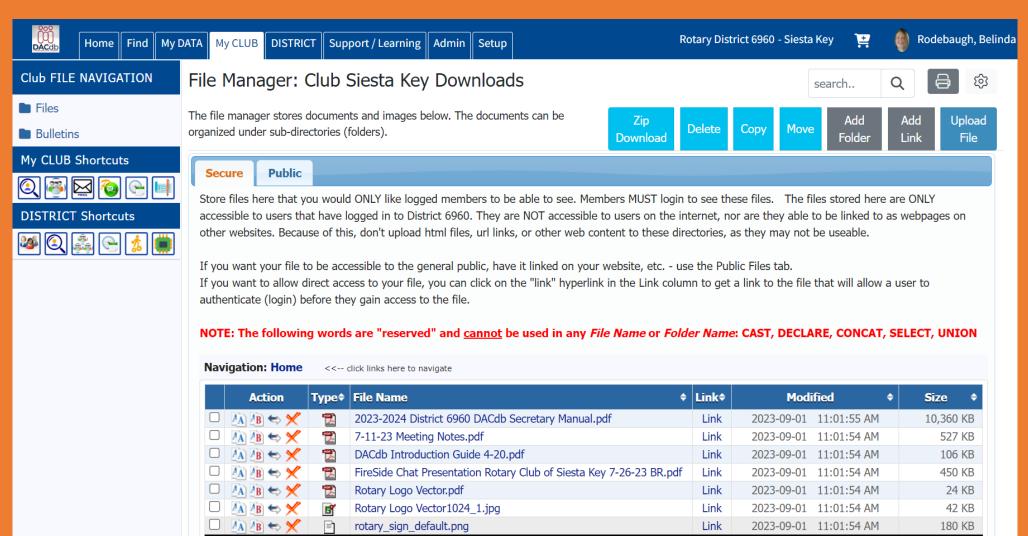

# Files

TIP:
Public
Files are
open;
while
Secure
Files are
limited to
Rotarians!