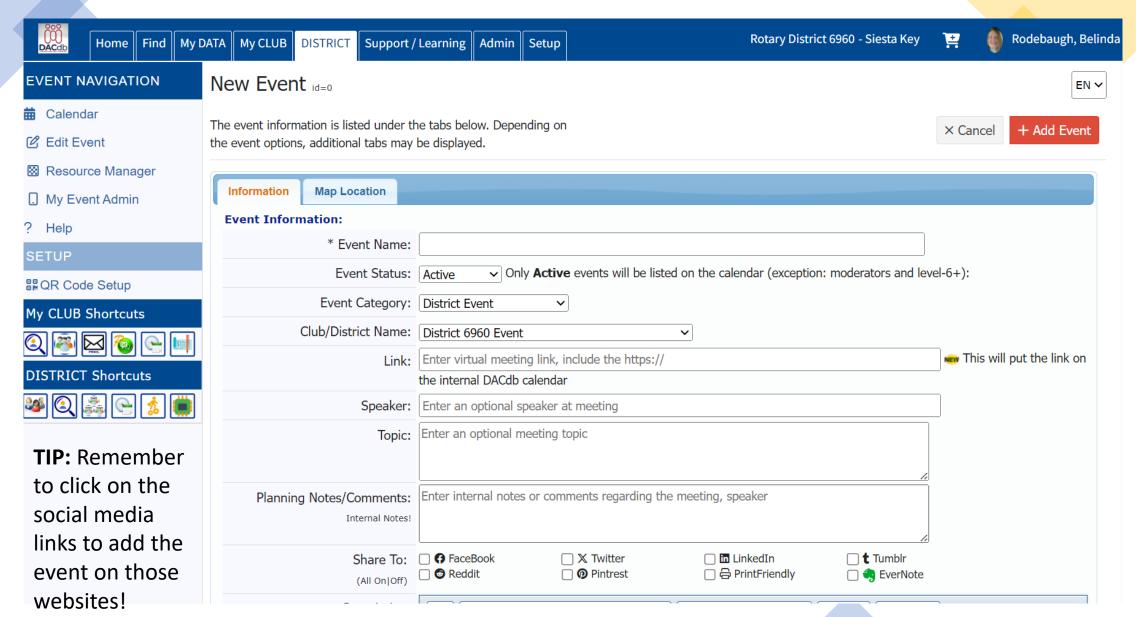

* ≡

Your Club:

Siesta Key 🔻

District:

D-6960 - USA--(Florida) -

Zone 34 - The Caribbean (...

Home

Progress Dashboard

Membership Goal

Reports

YTD Goal Progress

Upcoming Year Goals by Club

Attrition/Attraction

Momborchin Growth Indov

# Membership Goals

**Goal Setting Considerations** 

2023-2024 🔻

**Download Worksheet** 

download\_all\_worksheet\_label

Starting Members hip

Avg.
Attractio
n rate

Avg. Attrition rate

Avg. Net gain/loss Rate

# Club Committees







# Find A Member



# **PMail**





TIP: Once you have started, the system will time out after 30 minutes! Templates are customizable!









# Files

TIP:
Public
Files are
open;
while
Secure
Files are
limited to
Rotarians!

# Reports

TIP: 12.5 Member Dynamic Extractn – custom report





## Adding An Event













# • Registering for an Event





#### A NIGHT OF HOPE at The Rotary Foundation Dinner

Saturday Feb 17, 2024 (ID=77717292)

#### Step 1 - Your Information

You are making a Registration for 2 people.



### A NIGHT OF HOPE at The Rotary Foundation Dinner

Saturday Feb 17, 2024 (ID=77717292)

#### Step 2 - Make Selections

You are making a Registration for 2 people.

There are 2 sections below -- one for each person registering. Please be sure to complete all 2 sections.

#### Selections for: **Belinda Rodebaugh (Belinda)**



Selections for: Raymond Rodebaugh (Ray)



### Belinda Rodebaugh Total:

## Selections for: Raymond Rodebaugh

| Questions