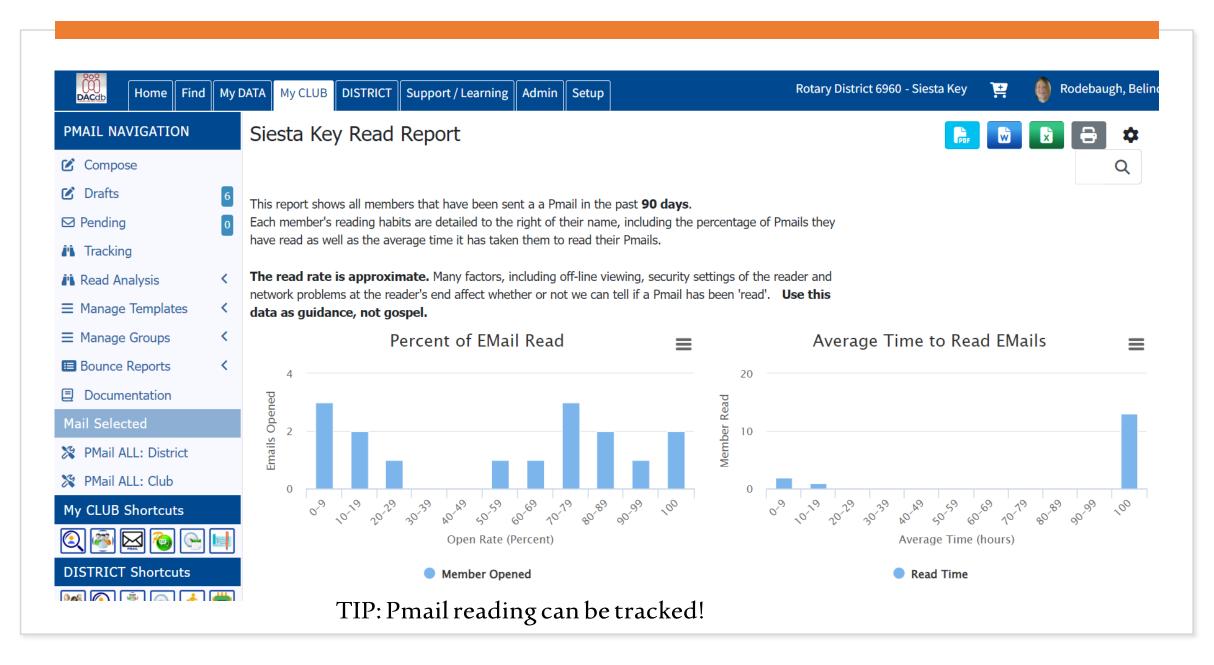

# **PMail**

TIP: Once you have started, the system will time out after 30 minutes! Templates are customizable!