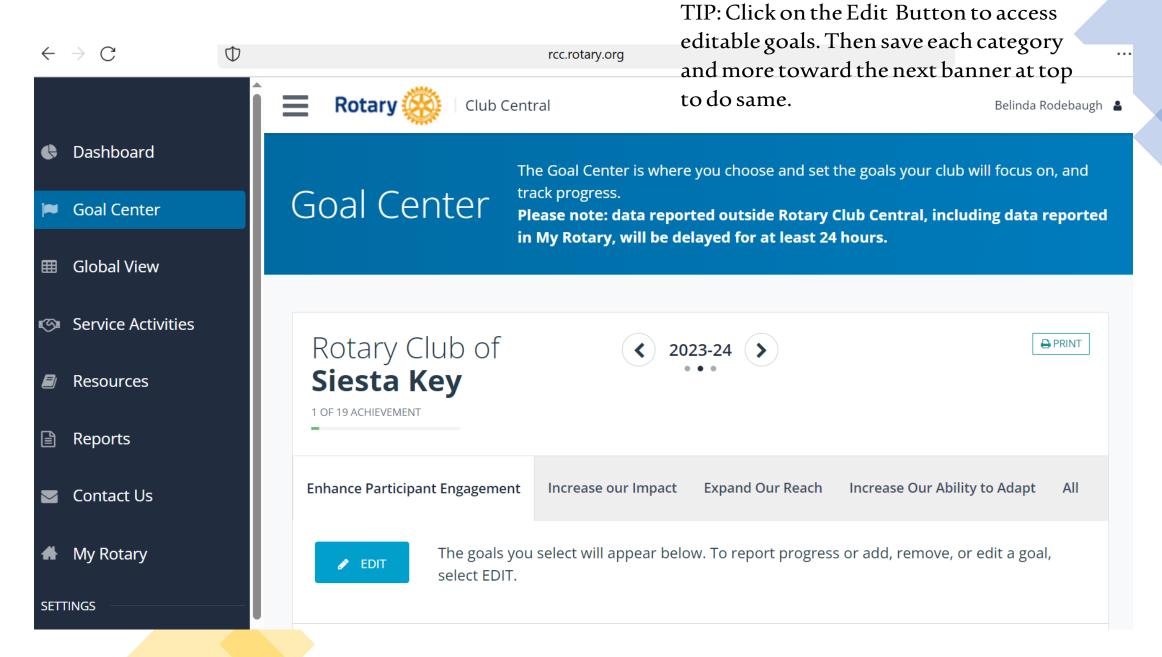

# Dashboard

Rotary 1

Welcome to Rotary Club Central, the online tool for setting goals and tracking progress. Explore data and trends related to your club's goals on this page, and use the tabs to manage goals, project activities, and more.

Please note: data reported outside Rotary Club Central, including data reported in My Rotary, will be delayed for at least 24 hours.

Global My Zone My District My Club Group My Club

# Rotary Club of Siesta Key

TIP: To receive credit for Club Activities, the activities must be entered in Service Activities on Rotary Showcase! See Blue button on bottom right to enter.

TIP: Prior to entering new Club Projects, search keywords for the project. Projects can be copied from year to year with updating.