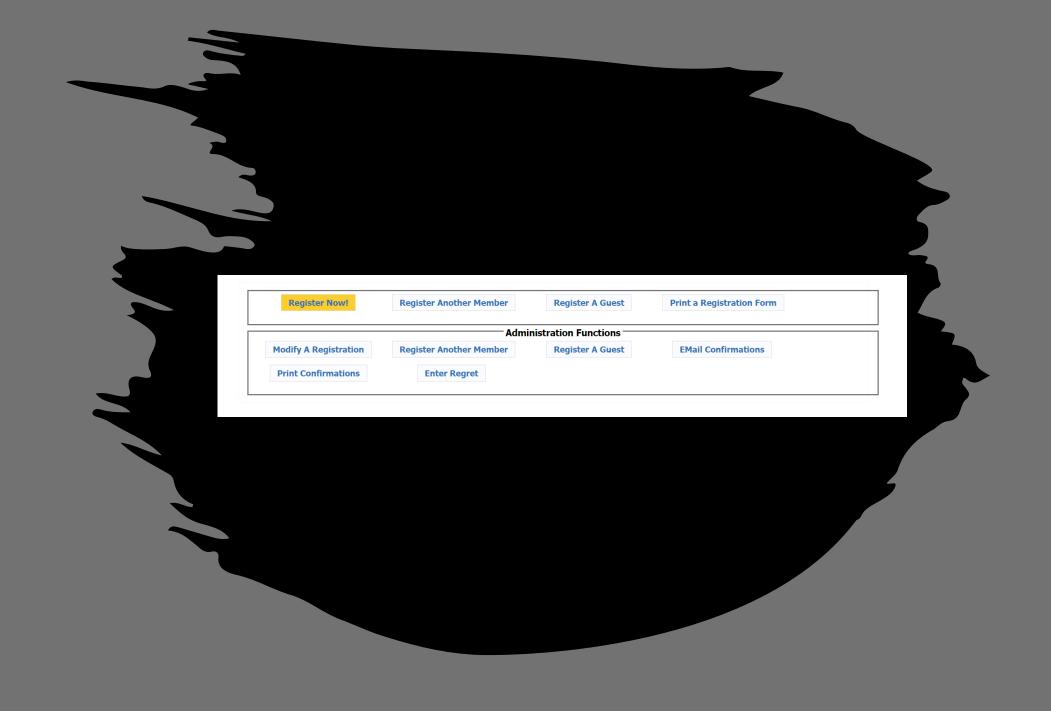

# • Registering for an Event

#### A NIGHT OF HOPE at The Rotary Foundation Dinner

Saturday Feb 17, 2024 (ID=77717292)