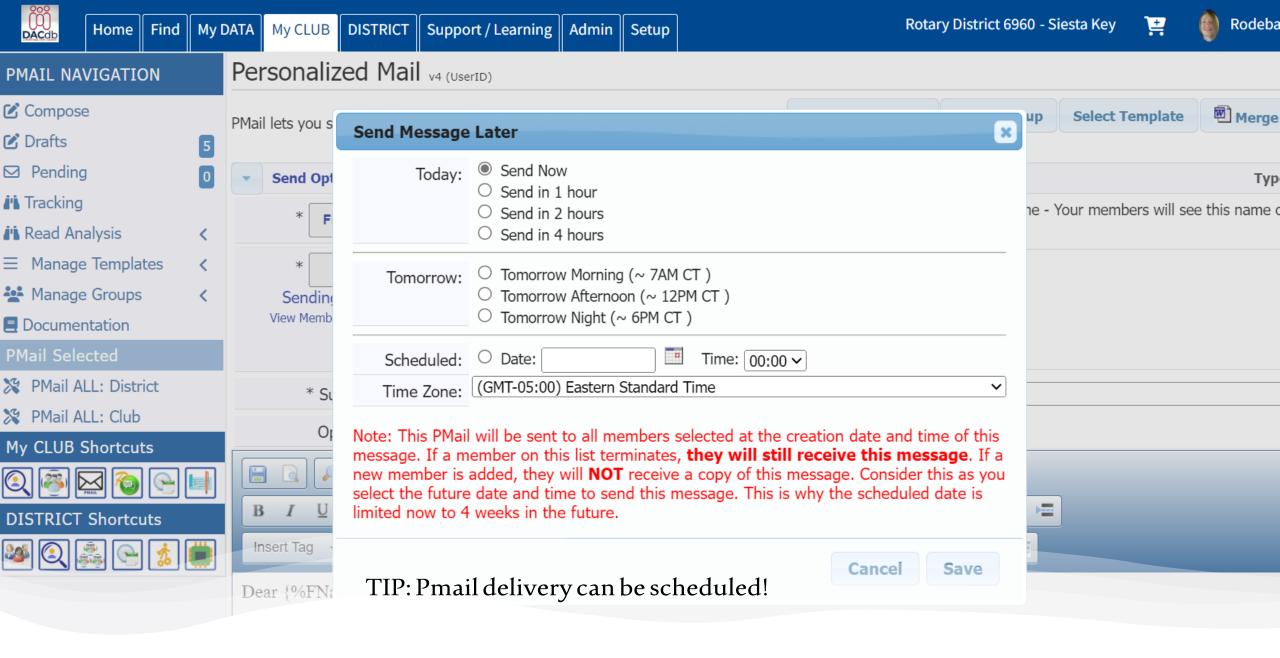

# **PMail**

TIP: Once you have started, the system will time out after 30 minutes! Templates are customizable!