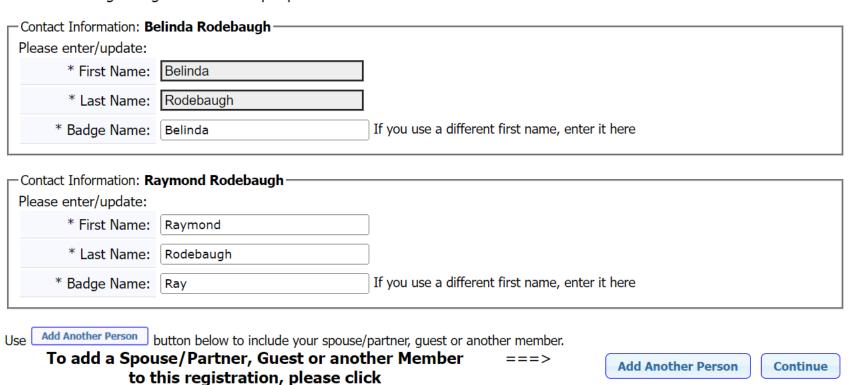

#### Step 1 - Your Information

You are making a Registration for 2 people.

#### Step 2 - Make Selections

You are making a Registration for 2 people.

There are 2 sections below -- one for each person registering. Please be sure to complete all 2 sections.

#### Selections for: **Belinda Rodebaugh (Belinda)**

Selections for: Raymond Rodebaugh (Ray)