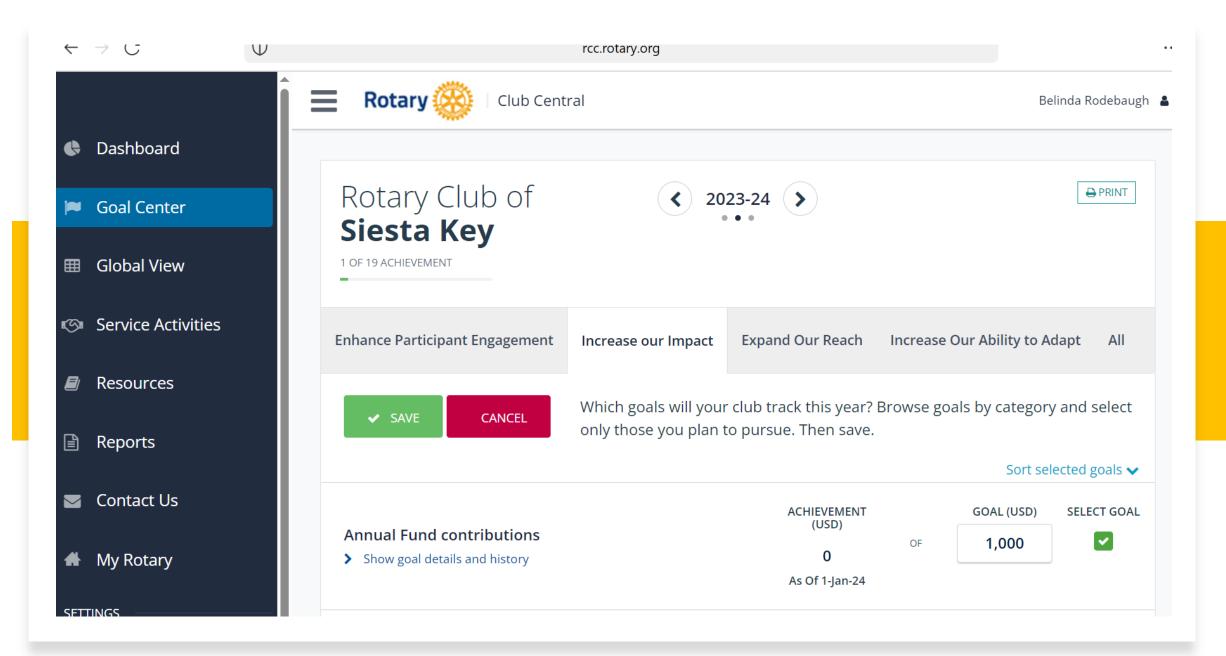

Rotary Club Central 🖸

**Refer a New Member** 

**Travel and Expenses** 

Awards & Recognition

**Awards** 

Membership Society

**Rotary Citation** 

Donor Recognition 🗹

Community Marketplace

Club Management
Systems & Providers

Official Rotary Apps

Marketplace Resources

Rotary Club Central 🖸

Set club goals and track how you're doing.