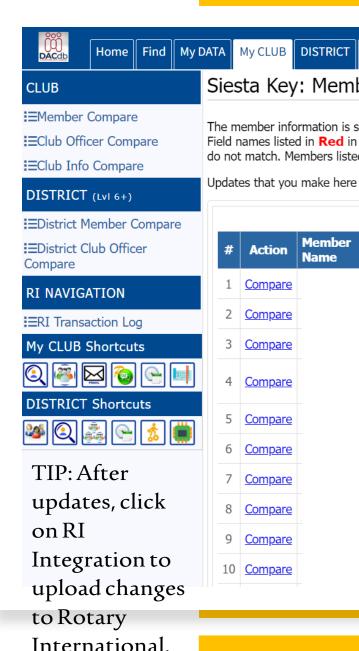

#### Siesta Key: Member Compare id=90196

Support / Learning | Admin | Setup

The member information is summarized below. Click on the Compare link to review the member detail. Rotary IDs are automatically updated in DACdb now. Field names listed in **Red** in the column != means the fields shown do not match. Click on the Compare link on the left to drill down into the fields and specific values that do not match. Members listed at the top in DACdb's side were not found in RI \*OR\* the MemberID is incorrect.

Updates that you make here should be immediately effective. Members terminations today, do not take effect until the end of the day at Rotary.

| Ш. |    |                | Members in Rotary |              |               |            |                         |                    |              | Members in DACdb |                     |        |  |
|----|----|----------------|-------------------|--------------|---------------|------------|-------------------------|--------------------|--------------|------------------|---------------------|--------|--|
|    | #  | Action         | Member<br>Name    | Rotary<br>ID | Birth<br>Date | MemberType | !=                      | Member Name        | Rotary<br>ID | Birth<br>Date    | MemberType          | Comn   |  |
|    | 1  | <u>Compare</u> |                   | 2547855      | 27-Jan-89     | Active     |                         |                    | 2547855      | 1989-01-27       | Young Professionals | 2021-0 |  |
|    | 2  | <u>Compare</u> |                   | 10574451     | 04-Jul-70     | Active     |                         |                    | 10574451     | 1970-07-04       | Active              | 2019-0 |  |
|    | 3  | Compare        |                   | 10574442     | 25-Oct-85     | Active     |                         |                    | 10574442     | 1985-10-25       | Active              | 2019-0 |  |
|    | 4  | Compare        |                   | 10573849     | 01-Apr-86     | Active     |                         |                    | 10573849     | 1986-04-01       | Active              | 2019-0 |  |
|    | 5  | Compare        |                   | 10620541     | 24-Aug-43     | Active     | Office Address          |                    | 10620541     | 1943-08-24       | Active              | 2019-0 |  |
|    | 6  | Compare        |                   | 10574421     | 20-Jun-66     | Active     |                         |                    | 10574421     | 1966-06-20       | Active              | 2019-0 |  |
|    | 7  | Compare        |                   | 10574426     | 05-Oct-70     | Active     |                         |                    | 10574426     | 1970-10-05       | Active              | 2019-0 |  |
|    | 8  | Compare        |                   | 10573853     | 31-Aug-70     | Active     |                         |                    | 10573853     | 1970-08-31       | Active              | 2019-0 |  |
|    | 9  | Compare        |                   | 5122761      | 17-Aug-54     | Active     | Home EMail<br>FaxNumber |                    | 5122761      | 1954-08-17       | Active              | 2023-1 |  |
|    | 10 | Compare        |                   | 10574433     | 17-Mar-83     | Active     |                         | LICCOTTO, TTITIGHT | 10574433     | 1983-03-17       | Young Professionals | 2021-0 |  |