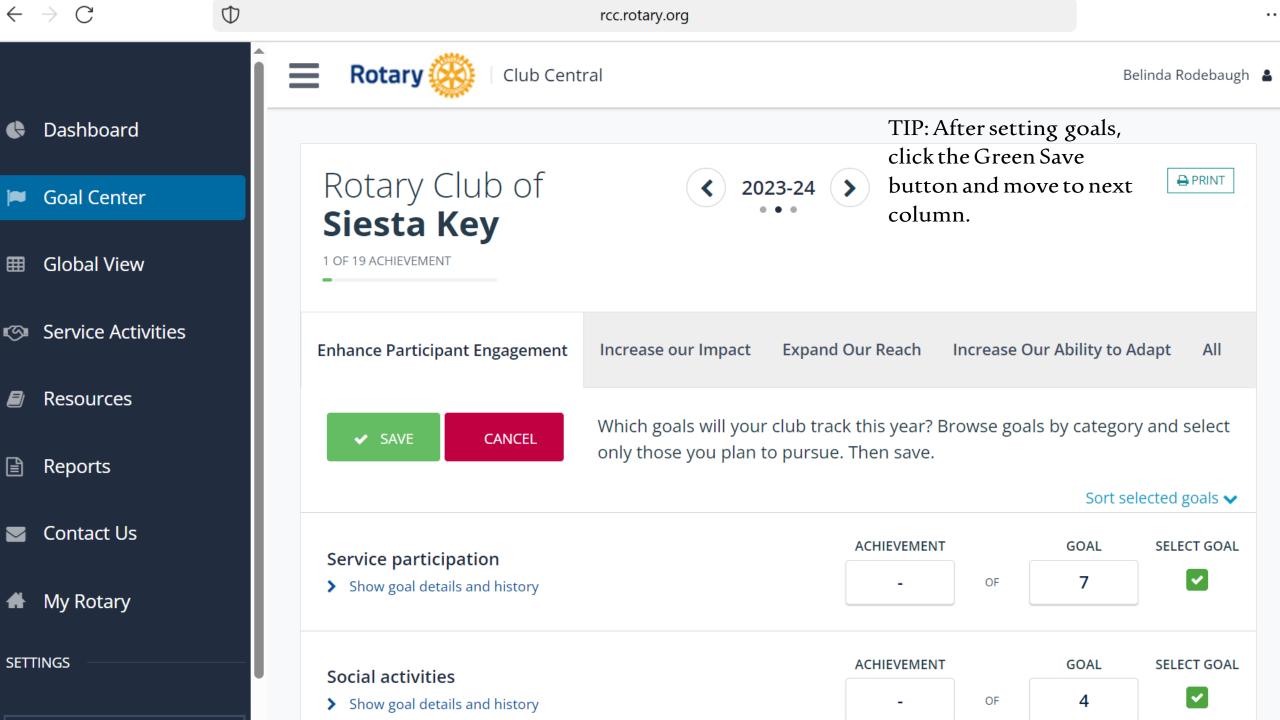

# Dashboard

Rotary 1

Welcome to Rotary Club Central, the online tool for setting goals and tracking progress. Explore data and trends related to your club's goals on this page, and use the tabs to manage goals, project activities, and more.

Please note: data reported outside Rotary Club Central, including data reported in My Rotary, will be delayed for at least 24 hours.

Global My Zone My District My Club Group My Club

# Rotary Club of Siesta Key

TIP: To receive credit for Club Activities, the activities must be entered in Service Activities on Rotary Showcase! See Blue button on bottom right to enter.

TIP: Prior to entering new Club Projects, search keywords for the project. Projects can be copied from year to year with updating.