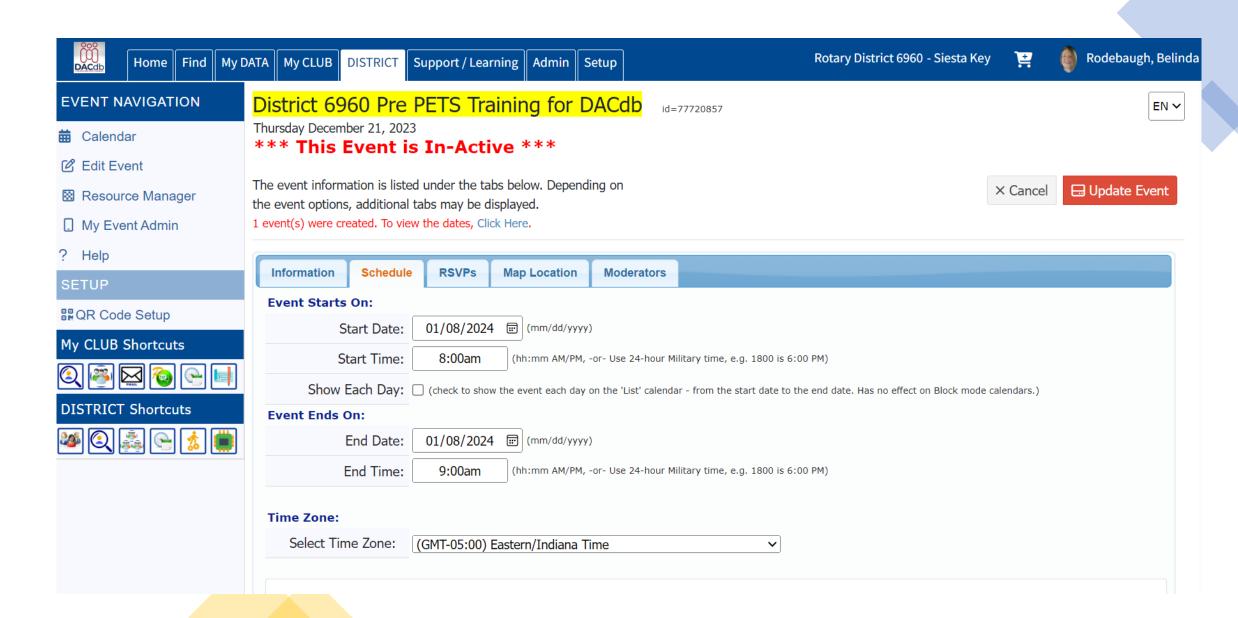

Your Club:

Siesta Key 🔻

District:

D-6960 - USA--(Florida) -

Zone 34 - The Caribbean (...

Home

Progress Dashboard

Membership Goal

Reports

YTD Goal Progress

Upcoming Year Goals by Club

Attrition/Attraction

Momborchin Growth Indov

# Membership Goals

**Goal Setting Considerations** 

2023-2024 🔻

**Download Worksheet** 

download\_all\_worksheet\_label

Starting Members hip

Avg.
Attractio
n rate

Avg. Attrition rate

Avg. Net gain/loss Rate

# Club Committees







# Find A Member



# **PMail**





TIP: Once you have started, the system will time out after 30 minutes! Templates are customizable!









# Files

TIP:
Public
Files are
open;
while
Secure
Files are
limited to
Rotarians!

# Reports

TIP: 12.5 Member Dynamic Extractn – custom report





## Adding An Event













# • Registering for an Event





#### A NIGHT OF HOPE at The Rotary Foundation Dinner

Saturday Feb 17, 2024 (ID=77717292)

#### Step 1 - Your Information

You are making a Registration for 2 people.



### A NIGHT OF HOPE at The Rotary Foundation Dinner

Saturday Feb 17, 2024 (ID=77717292)

#### Step 2 - Make Selections

You are making a Registration for 2 people.

There are 2 sections below -- one for each person registering. Please be sure to complete all 2 sections.

#### Selections for: **Belinda Rodebaugh (Belinda)**



Selections for: Raymond Rodebaugh (Ray)



### Belinda Rodebaugh Total:

## Selections for: Raymond Rodebaugh

| Questions