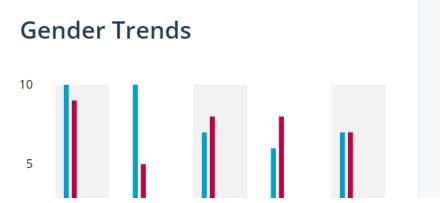

Apps

Marketplace Resources



Rotary Club Central 🖸

Set club goals and track how you're doing.

### District

District 6960

District Resources



 $\Phi$ 

rcc.rotary.org

Club Central Belinda Rodebaugh

- Dashboard
- Goal Center
- **Ⅲ** Global View
- Service Activities
- Resources
- **Reports**
- Contact Us
- My Rotary

**SETTINGS** 

# Dashboard

Rotary 1

Welcome to Rotary Club Central, the online tool for setting goals and tracking progress. Explore data and trends related to your club's goals on this page, and use the tabs to manage goals, project activities, and more.

Please note: data reported outside Rotary Club Central, including data reported in My Rotary, will be delayed for at least 24 hours.

Global My Zone My District My Club Group My Club

# Rotary Club of Siesta Key













TIP: To receive credit for Club Activities, the activities must be entered in Service Activities on Rotary Showcase! See Blue button on bottom right to enter.

TIP: Prior to entering new Club Projects, search keywords for the project. Projects can be copied from year to year with updating.

TIP: Click ADD A NEW PROJECT at top right to enter a new project.



## Making a difference

Rotary members and program participants are improving lives in communities around the world every day through thousands of service projects. Explore the good work that we're doing locally and globally, and share these projects through social media.

| SEARCH PROJECTS |                 |  |
|-----------------|-----------------|--|
|                 | Keyword         |  |
|                 | Enter a keyw