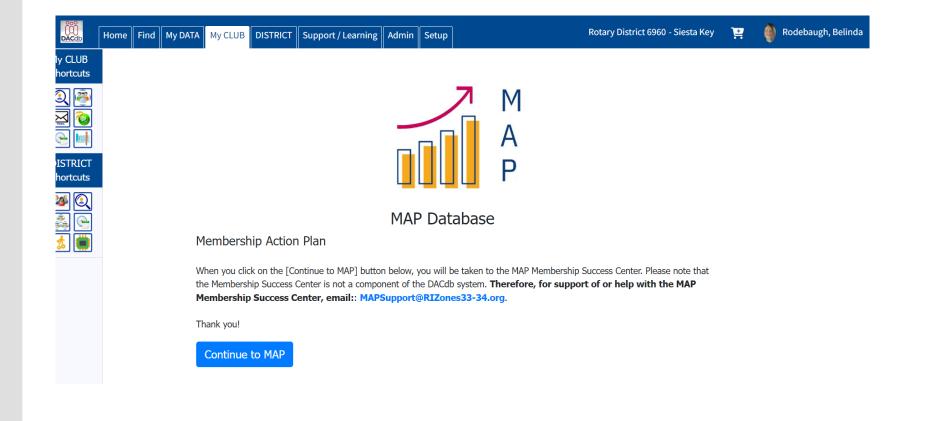

# Membership Success Center

EN → Ξ

Your Club:

Siesta Key 🔻

District:

D-6960 - USA--(Florida) -

Zone 34 - The Caribbean (...

Home

**Progress Dashboard** 

Membership Goal

Reports

YTD Goal Progress

Upcoming Year Goals by Club

Attrition/Attraction

Membership Growth Index

Surveys