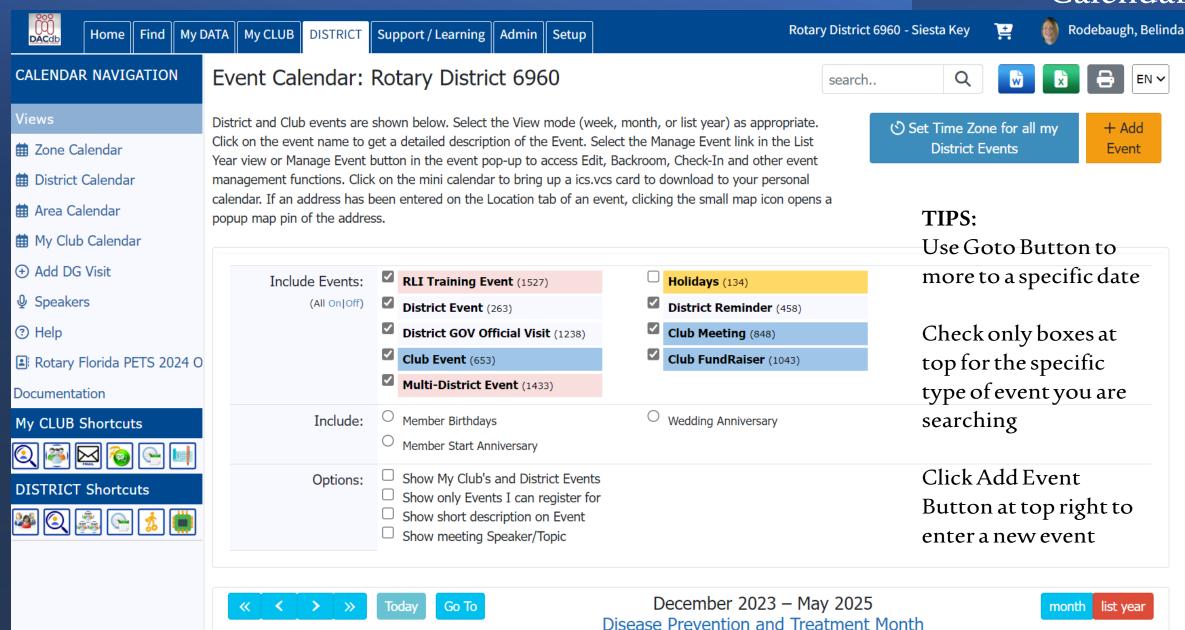

x

Surveys





N **→** ≡

Your Club:

Siesta Key 🔻

District:

D-6960 - USA--(Florida) -

Zone 34 - The Caribbean (...

Home

Progress Dashboard

Membership Goal

Reports

YTD Goal Progress

Upcoming Year Goals by Club

Attrition/Attraction

Momborchin Growth Indov

# Membership Goals

**Goal Setting Considerations** 

2023-2024 🔻

**Download Worksheet** 

download\_all\_worksheet\_label

Starting Members hip

Avg.
Attractio
n rate

Avg. Attrition rate

Avg. Net gain/loss Rate

# Club Committees







# Find A Member



# **PMail**





TIP: Once you have started, the system will time out after 30 minutes! Templates are customizable!









# Files

TIP:
Public
Files are
open;
while
Secure
Files are
limited to
Rotarians!

# Reports

TIP: 12.5 Member Dynamic Extractn – custom report





## Adding An Event













# • Registering for an Event





#### A NIGHT OF HOPE at The Rotary Foundation Dinner

Saturday Feb 17, 2024 (ID=77717292)

#### Step 1 - Your Information

You are making a Registration for 2 people.



### A NIGHT OF HOPE at The Rotary Foundation Dinner

Saturday Feb 17, 2024 (ID=77717292)

#### Step 2 - Make Selections

You are making a Registration for 2 people.

There are 2 sections below -- one for each person registering. Please be sure to complete all 2 sections.

#### Selections for: **Belinda Rodebaugh (Belinda)**



Selections for: Raymond Rodebaugh (Ray)



### Belinda Rodebaugh Total:

## Selections for: Raymond Rodebaugh

| Questions