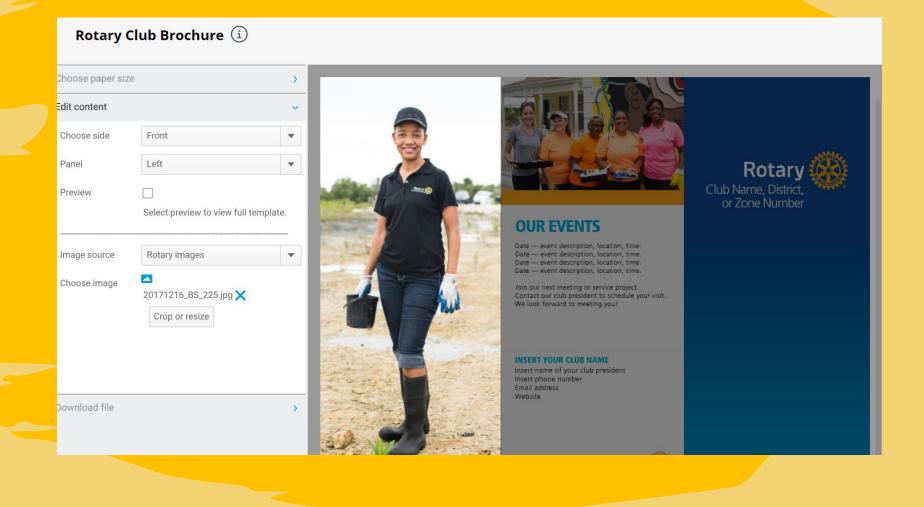

## Brand Center

TIP:
Brand
Center
contains
sample
brochures,
logos,
advertising,
and videos.

TIP: Click on Brochure Picture to begin.

0

TIP: Click CREATE to get started, Use the navigation buttons to edit different areas.

### **Rotary Club Brochure Template**

This trifold brochure can be customized to showcase your club's projects and personality while introducing people to Rotary. Edit the text, then upload photos or choose from those provided.

## About this template

Use this template to create a brochure for your club. You can edit the text and choose from the images provided or upload your own. For the best results, use high-resolution images that show your members taking action.

If you plan to have a professional print your brochure, choose the option to download with crop marks.

This template cannot be saved, so we suggest that you save your text and images where you can easily find them in case you want to make changes later.

TIP: Save
your
information
in a file where
it is easily
recreated.
Once this file
is closed
there is no
more edits!

TIP: Use the dropdown menus to navigate to the location to be edited with club pictures or written information customized to the Club!