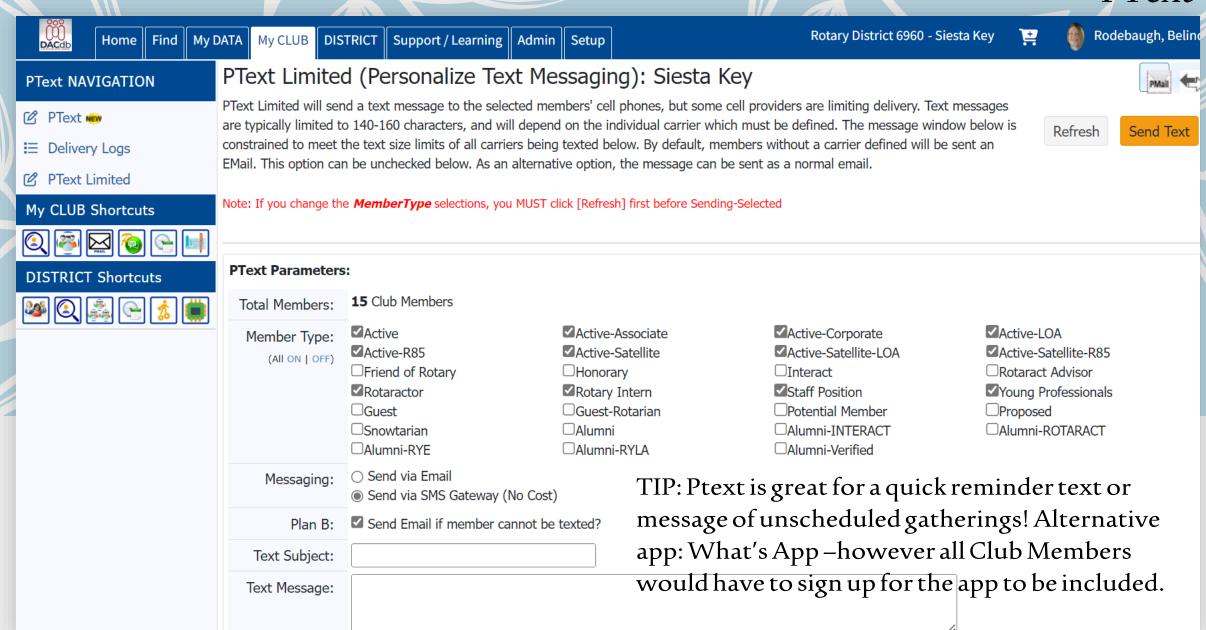

# **PMail**

TIP: Once you have started, the system will time out after 30 minutes! Templates are customizable!