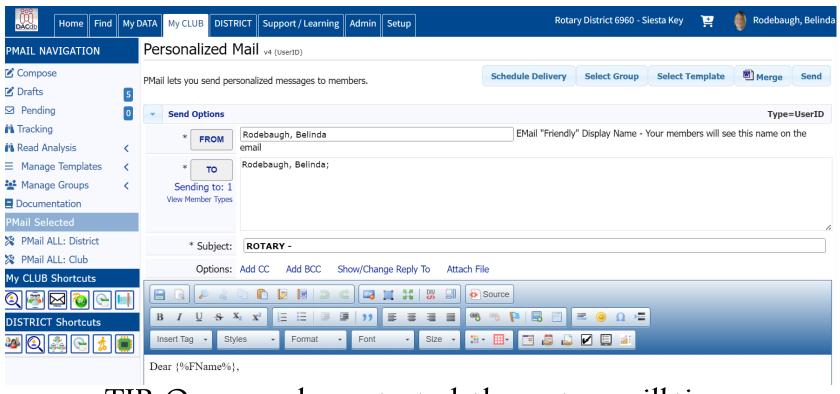

# **PMail**

TIP: Once you have started, the system will time out after 30 minutes! Templates are customizable!