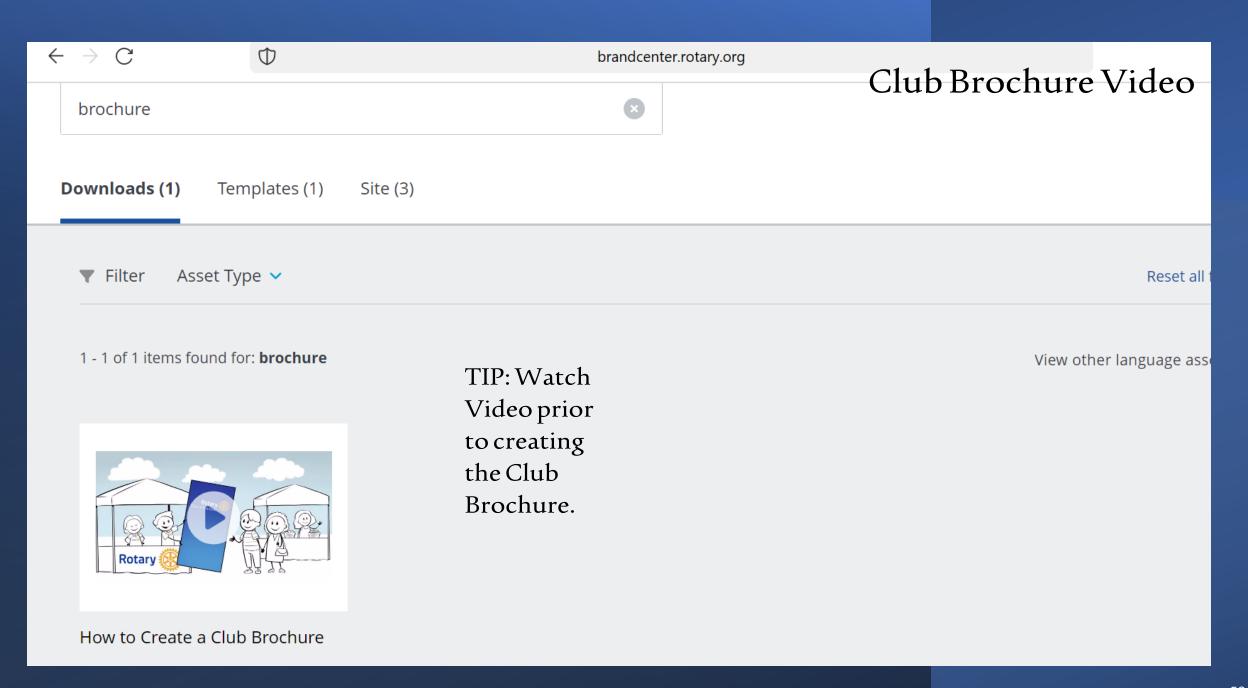

## Brand Center

TIP:
Brand
Center
contains
sample
brochures,
logos,
advertising,
and videos.

TIP: Click on Brochure Picture to begin.

0

TIP: Click CREATE to get started, Use the navigation buttons to edit different areas.