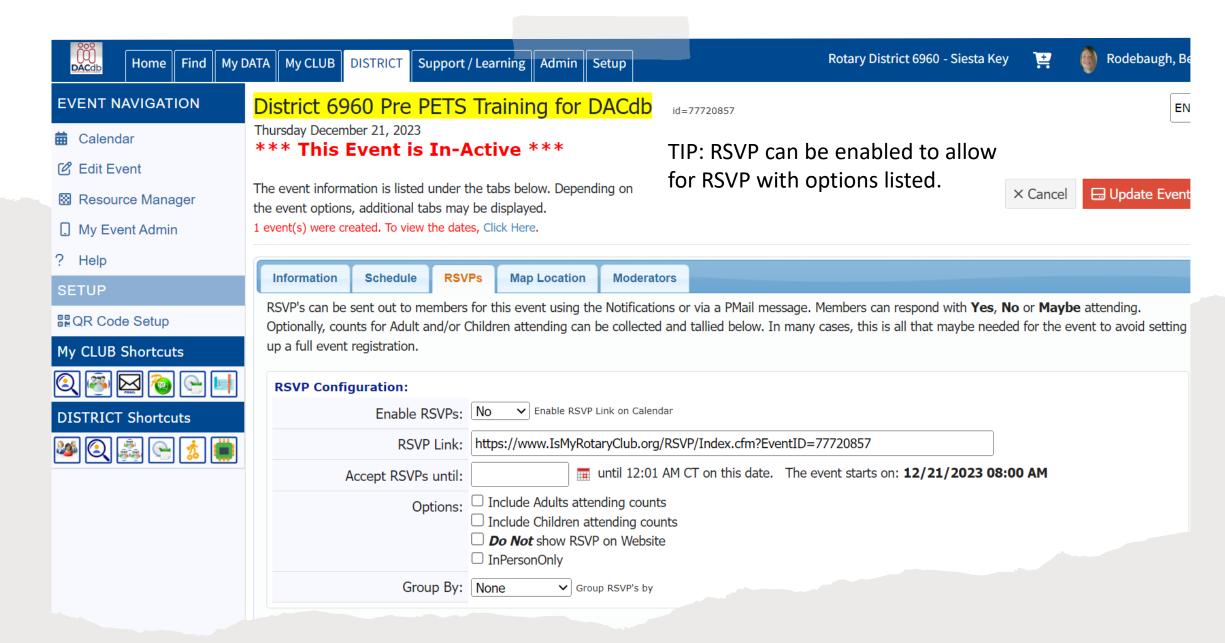

# **PMail**

TIP: Once you have started, the system will time out after 30 minutes! Templates are customizable!