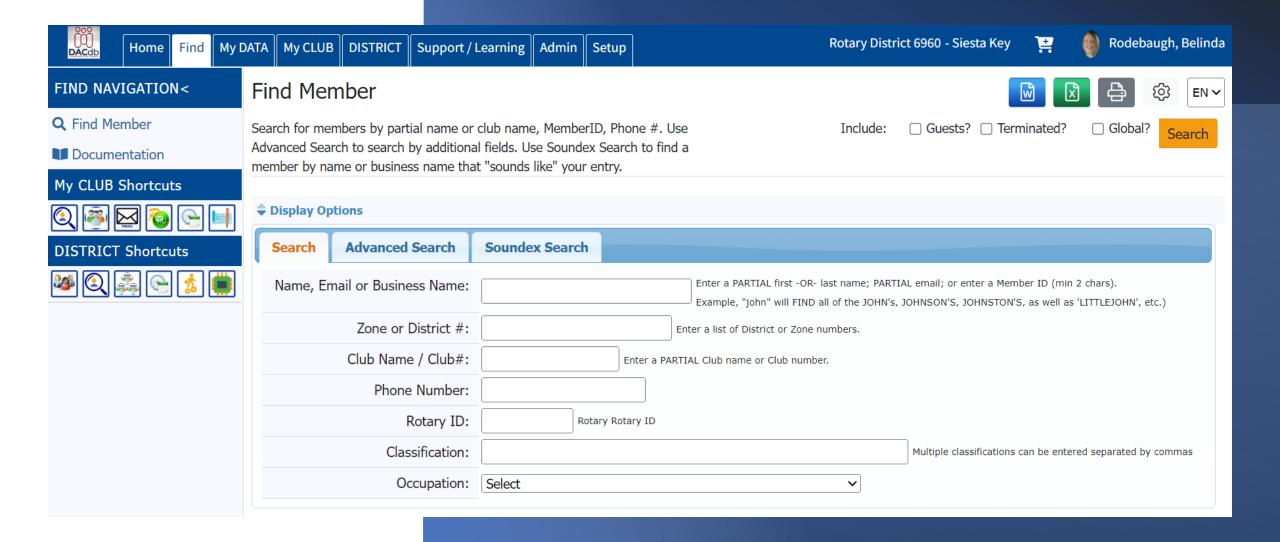

Success Center







EN → Ξ

Your Club:

Siesta Key 🔻

District:

D-6960 - USA--(Florida) -

Zone 34 - The Caribbean (...

Home

**Progress Dashboard** 

Membership Goal

Reports

YTD Goal Progress

Upcoming Year Goals by Club

Attrition/Attraction

Membership Growth Index

Surveys





N **→** ≡

Your Club:

Siesta Key 🔻

District:

D-6960 - USA--(Florida) -

Zone 34 - The Caribbean (...

Home

Progress Dashboard

Membership Goal

Reports

YTD Goal Progress

Upcoming Year Goals by Club

Attrition/Attraction

Momborchin Growth Indov

# Membership Goals

**Goal Setting Considerations** 

2023-2024 🔻

**Download Worksheet** 

download\_all\_worksheet\_label

Starting Members hip

Avg.
Attractio
n rate

Avg. Attrition rate

Avg. Net gain/loss Rate

# Club Committees







# Find A Member



# **PMail**





TIP: Once you have started, the system will time out after 30 minutes! Templates are customizable!









# Files

TIP:
Public
Files are
open;
while
Secure
Files are
limited to
Rotarians!

# Reports

TIP: 12.5 Member Dynamic Extractn – custom report





## Adding An Event













# • Registering for an Event





#### A NIGHT OF HOPE at The Rotary Foundation Dinner

Saturday Feb 17, 2024 (ID=77717292)

#### Step 1 - Your Information

You are making a Registration for 2 people.



### A NIGHT OF HOPE at The Rotary Foundation Dinner

Saturday Feb 17, 2024 (ID=77717292)

#### Step 2 - Make Selections

You are making a Registration for 2 people.

There are 2 sections below -- one for each person registering. Please be sure to complete all 2 sections.

#### Selections