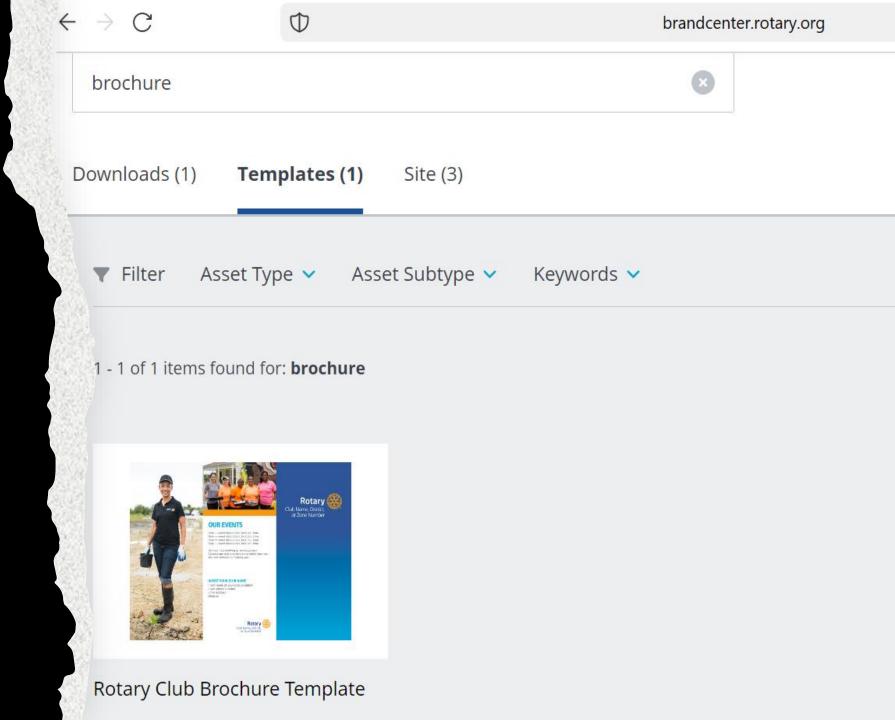

### **Rotary Club Brochure Template**

This trifold brochure can be customized to showcase your club's projects and personality while introducing people to Rotary. Edit the text, then upload photos or choose from those provided.

#### When to use

Use this brochure to promote your club at local events and give it to guests who attend your meetings. Have a professional print the brochure to ensure the highest quality.

## About this template

Use this template to create a brochure for your club. You can edit the text and choose from the images provided or upload your own. For the best results, use high-resolution images that show your members taking action.

If you plan to have a professional print your brochure, choose the option to download with crop marks.

This template cannot be saved, so we suggest that you save your text and images where you can easily find them in case you want to make changes later.