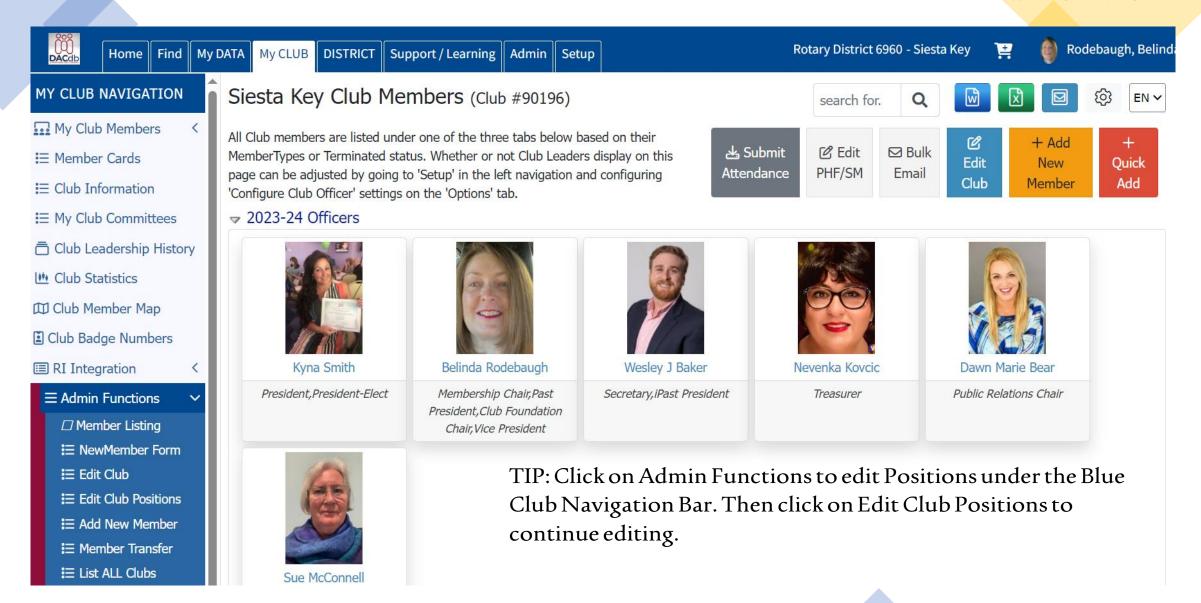

## Admin Functions

# Club Positions

#### Club Position Admin: Siesta Key

Manage your Club position here. Click [**Edit**] to change or add new roles to position(s) that are already defined for a given time period. Click [**Add**] to add a new position in a different time period (in most situations this would be in a new OrgYear period).