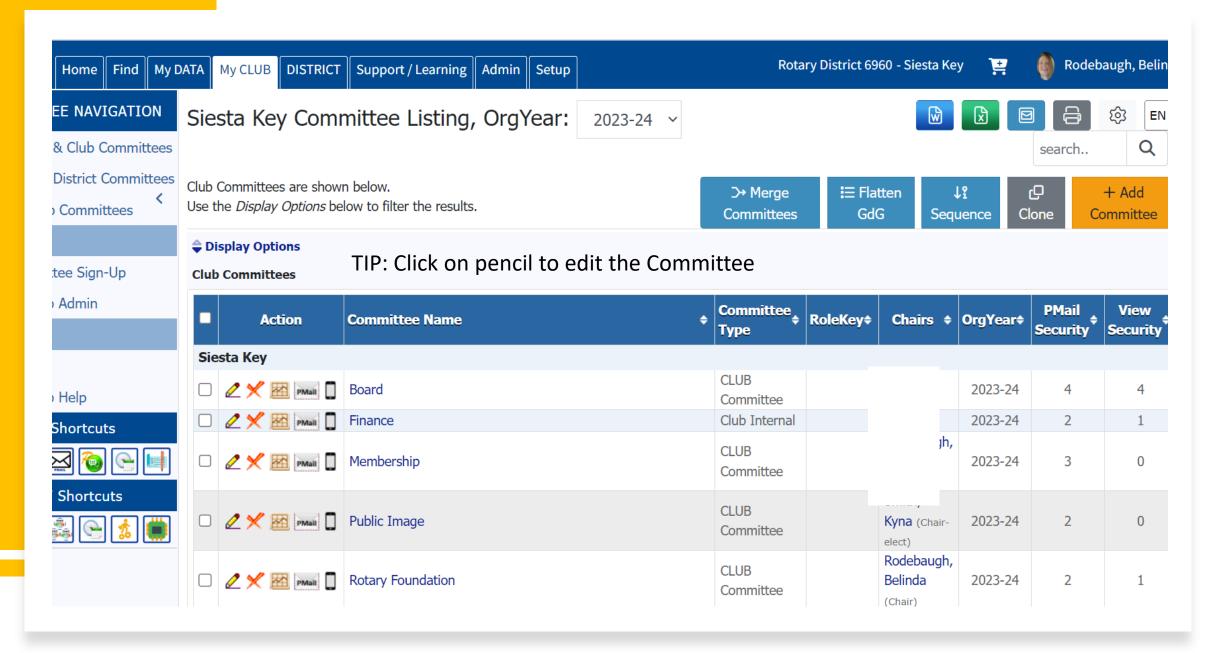

-0 |  |

# Membership Success Center







EN → Ξ

Your Club:

Siesta Key 🔻

District:

D-6960 - USA--(Florida) -

Zone 34 - The Caribbean (...

Home

**Progress Dashboard** 

Membership Goal

Reports

YTD Goal Progress

Upcoming Year Goals by Club

Attrition/Attraction

Membership Growth Index

Surveys





N **→** ≡

Your Club:

Siesta Key 🔻

District:

D-6960 - USA--(Florida) -

Zone 34 - The Caribbean (...

Home

Progress Dashboard

Membership Goal

Reports

YTD Goal Progress

Upcoming Year Goals by Club

Attrition/Attraction

Momborchin Growth Indov

# Membership Goals

**Goal Setting Considerations** 

2023-2024 🔻

**Download Worksheet** 

download\_all\_worksheet\_label

Starting Members hip

Avg.
Attractio
n rate

Avg. Attrition rate

Avg. Net gain/loss Rate

# Club Committees







# Find A Member



# **PMail**





TIP: Once you have started, the system will time out after 30 minutes! Templates are customizable!









# Files

TIP:
Public
Files are
open;
while
Secure
Files are
limited to
Rotarians!

# Reports

TIP: 12.5 Member Dynamic Extractn – custom report





## Adding An Event













# • Registering for an Event





#### A NIGHT OF HOPE at The Rotary Foundation Dinner

Saturday Feb 17, 2024 (ID=77717292)

#### Step 1 - Your Information

You are making a Registration for 2 people.



### A NIGHT OF HOPE at The Rotary Foundation Dinner

Saturday Feb 17, 2024 (ID=77717292)

#### Step 2 - Make Selections

You are making a Registration for 2 people.

There are 2 sections below -- one for each person registering. Please be sure to complete all 2 secti