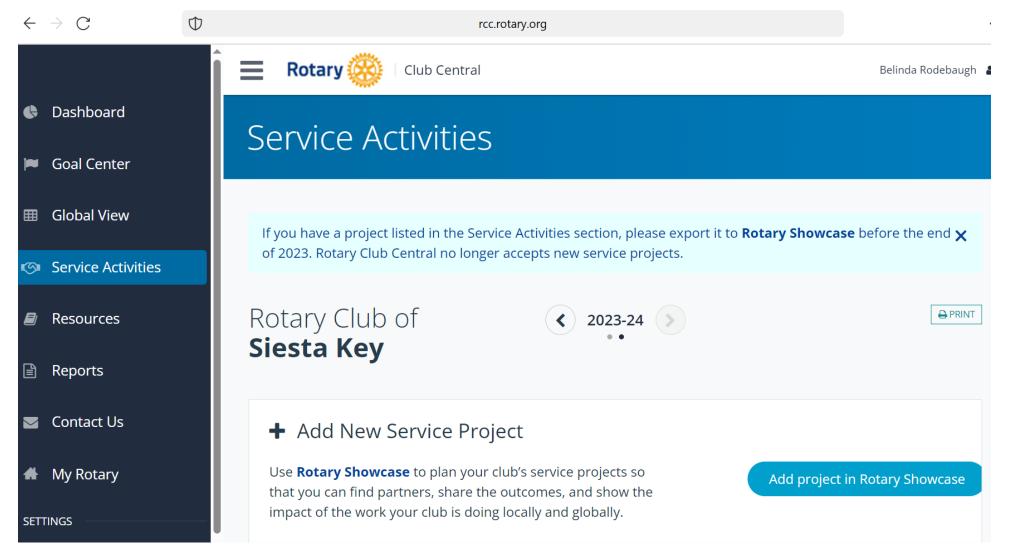

# Rotary Club of Siesta Key

TIP: To receive credit for Club Activities, the activities must be entered in Service Activities on Rotary Showcase! See Blue button on bottom right to enter.

TIP: Prior to entering new Club Projects, search keywords for the project. Projects can be copied from year to year with updating.

TIP: Click ADD A NEW PROJECT at top right to enter a new project.