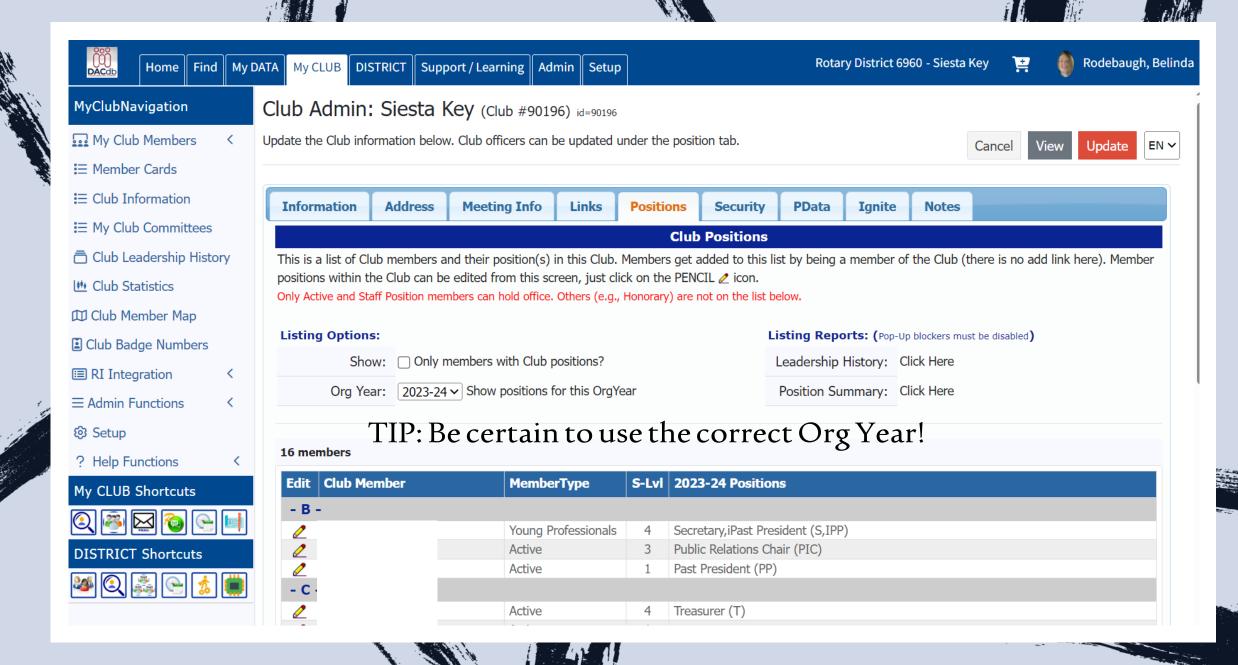

# Club Positions

#### Club Position Admin: Siesta Key

Manage your Club position here. Click [**Edit**] to change or add new roles to position(s) that are already defined for a given time period. Click [**Add**] to add a new position in a different time period (in most situations this would be in a new OrgYear period).

Baker, Wesley J Close Clone Last Position Delete Edit Add

| Acti | ve Start Date | End Date     | Club Position Name           | Leader | S-<br>Lvl | Sort | Updated                        |
|------|---------------|--------------|------------------------------|--------|-----------|------|--------------------------------|
|      | Jul 1, 2024   | Jun 30, 2025 | Past President               |        | 1         | 32   | Rodebaugh, Belinda<br>11/02/21 |
| ~    | Jul 1, 2023   | Jun 30, 2024 | Secretary iPast President    | -      | 4         | 3    | Rodebaugh, Belinda<br>05/04/23 |
|      | Jul 1, 2022   | Jun 30, 2023 | President<br>Secretary-Elect | ~      | 4         | 1    | Rodebaugh, Belinda<br>05/04/23 |
|      | Oct 18, 2021  | Jun 30, 2022 | President-Elect              | ~      | 4         | 2    | Rodebaugh, Belinda<br>11/02/21 |

nosition -- Current member position in use

• TIP: Use only drop-down menus on this page! Do not type in boxes — the system will not recognize the information! Click on the Red Update Button prior to leaving the page once you have closed the changes!