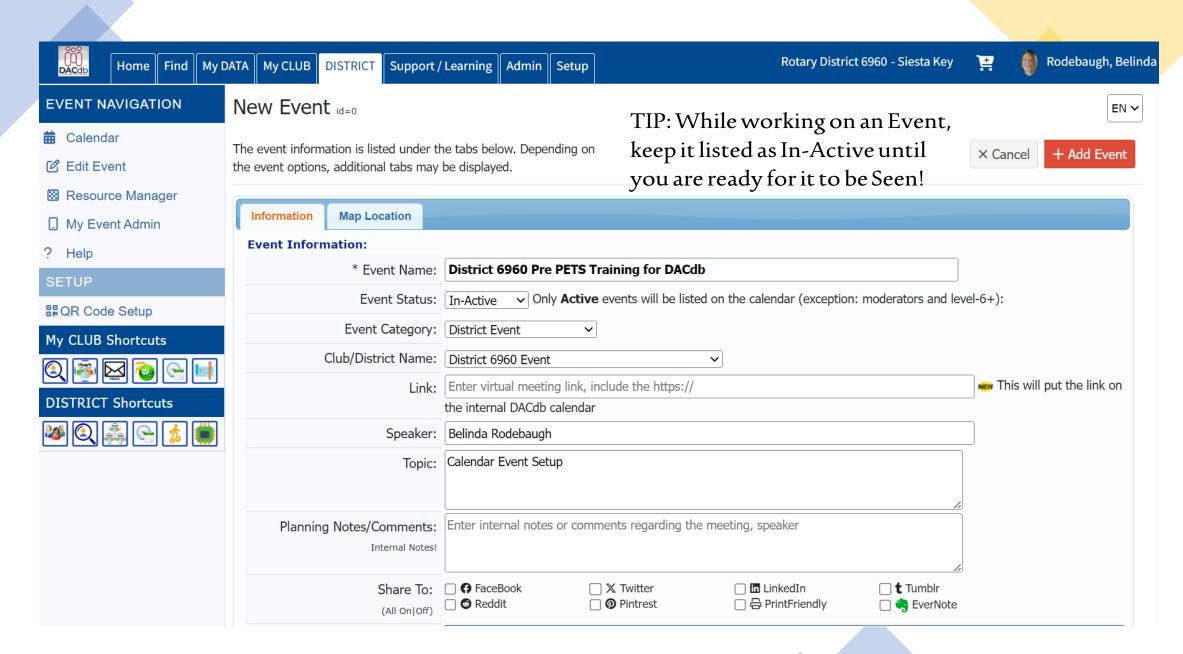

≡

Your Club:

Siesta Key 🔻

District:

D-6960 - USA--(Florida) -

Zone 34 - The Caribbean (...

Home

Progress Dashboard

Membership Goal

Reports

YTD Goal Progress

Upcoming Year Goals by Club

Attrition/Attraction

Momborchin Growth Indov

# Membership Goals

**Goal Setting Considerations** 

2023-2024 🔻

**Download Worksheet** 

download\_all\_worksheet\_label

Starting Members hip

Avg.
Attractio
n rate

Avg. Attrition rate

Avg. Net gain/loss Rate

# Club Committees







# Find A Member



# **PMail**





TIP: Once you have started, the system will time out after 30 minutes! Templates are customizable!









# Files

TIP:
Public
Files are
open;
while
Secure
Files are
limited to
Rotarians!

# Reports

TIP: 12.5 Member Dynamic Extractn – custom report





## Adding An Event













# • Registering for an Event





#### A NIGHT OF HOPE at The Rotary Foundation Dinner

Saturday Feb 17, 2024 (ID=77717292)

#### Step 1 - Your Information

You are making a Registration for 2 people.



### A NIGHT OF HOPE at The Rotary Foundation Dinner

Saturday Feb 17, 2024 (ID=77717292)

#### Step 2 - Make Selections

You are making a Registration for 2 people.

There are 2 sections below -- one for each person registering. Please be sure to complete all 2 sections.

#### Selections for: **Belinda Rodebaugh (Belinda)**



Selections for: Raymond Rodebaugh (Ray)



### Belinda Rodebaugh Total:

## Selections for: Raymond Rodebaugh

| Questions