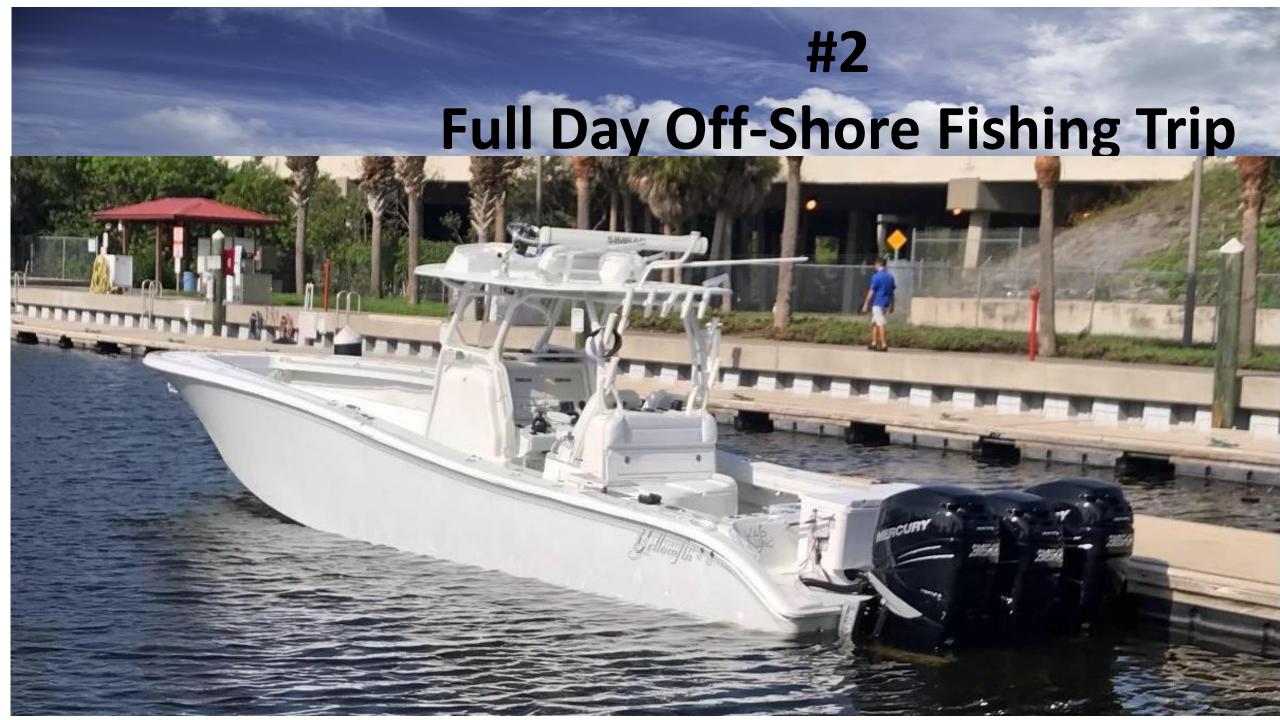

## Help Pinellas Park Rotary Club support the Community by purchasing a Chance to Win One of the Following Items:

\*\*CIRCLE ONLY ONE ITEM PER \$20 CHANCE\*\*

- \* Nexgrill Gas Grill \* Full Day Offshore Fishing Trip
  - \* \$200 Visa Gift Card \* #1 \$250 Cash Drawing
- \* # 2 \$250 Cash Drawing \* Liquor Basket (must be 21 yrs of age)
  - \* \$250 Amazon Gift Card \* \$200 Publix Gift Card
- \* Sheppard's Beach Resort 2 Nights \* \$250 Home Depot Gift Card