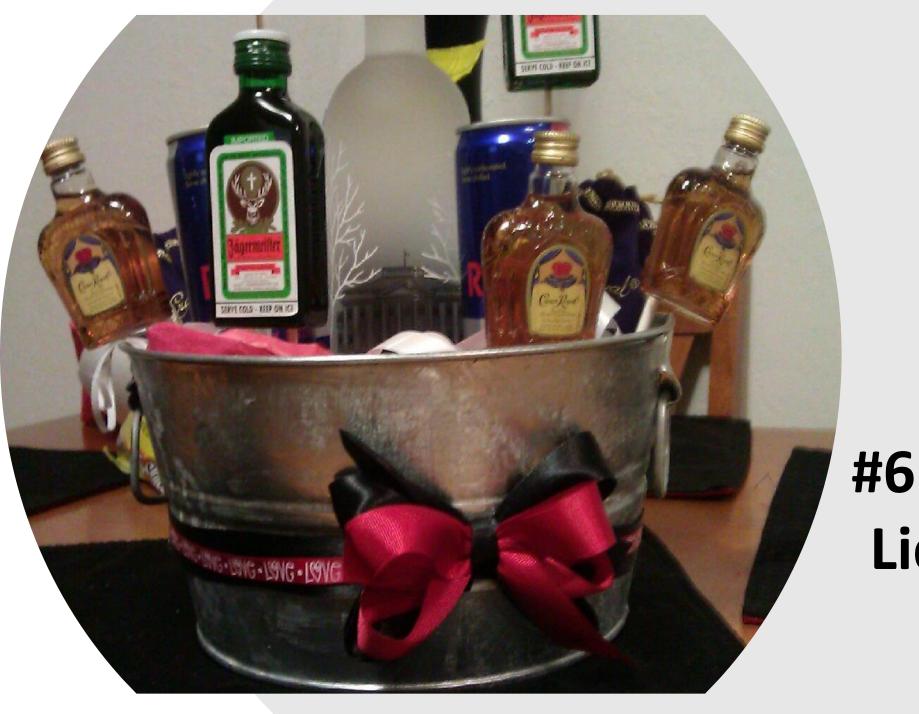

## Help Pinellas Park Rotary Club support the Community by purchasing a Chance to Win One of the Following Items:

\*\*CIRCLE ONLY ONE ITEM PER \$20 CHANCE\*\*

- \* Nexgrill Gas Grill \* Full Day Offshore Fishing Trip
  - \* \$200 Visa Gift Card \* #1 \$250 Cash Drawing
- \* # 2 \$250 Cash Drawing \* Liquor Basket (must be 21 yrs of age)
  - \* \$250 Amazon Gift Card \* \$200 Publix Gift Card
- \* Sheppard's Beach Resort 2 Nights \* \$250 Home Depot Gift Card

## #1 Nexgrill BBQ Grill

#3 \$200 Visa Gift Card

#4 \$250 CASH award

#5 \$250 CASH award

#6
Liquor Basket
(similar)

#7 \$250 AMAZON GC

#8 \$200 PUBLIX GC

#10
Home Depot
\$250 GC