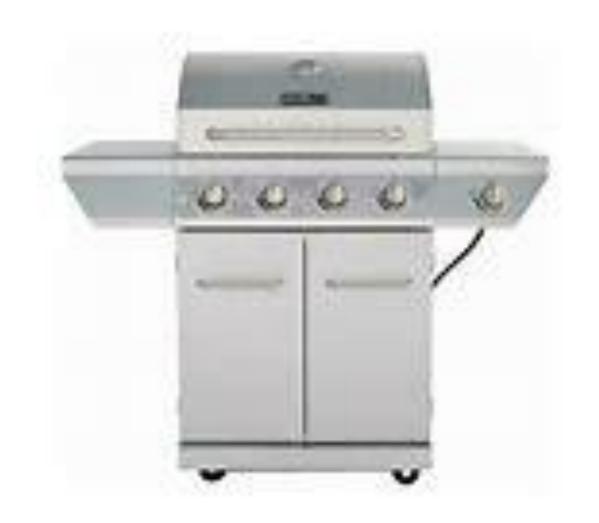

## #1 Nexgrill BBQ Grill

#3 \$200 Visa Gift Card

#4 \$250 CASH award

#5 \$250 CASH award

#6
Liquor Basket
(similar)

#7 \$250 AMAZON GC

#8 \$200 PUBLIX GC

#10
Home Depot
\$250 GC