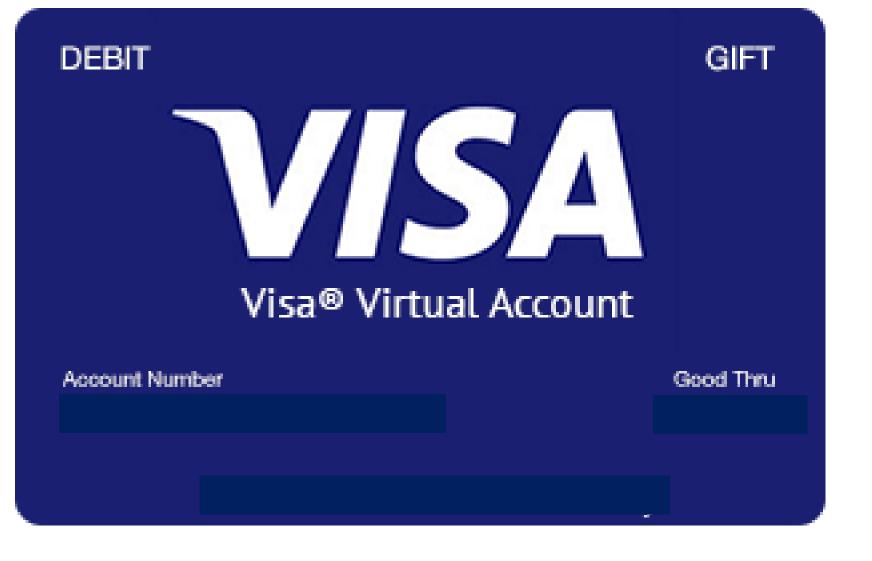

## Help Pinellas Park Rotary Club support the Community by purchasing a Chance to Win One of the Following Items:

\*\*CIRCLE ONLY ONE ITEM PER \$20 CHANCE\*\*

- \* Nexgrill Gas Grill \* Full Day Offshore Fishing Trip
  - \* \$200 Visa Gift Card \* #1 \$250 Cash Drawing
- \* # 2 \$250 Cash Drawing \* Liquor Basket (must be 21 yrs of age)
  - \* \$250 Amazon Gift Card \* \$200 Publix Gift Card
- \* Sheppard's Beach Resort 2 Nights \* \$250 Home Depot Gift Card

## #1 Nexgrill BBQ Grill

#3 \$200 Visa Gift Card

#4 \$250 CASH award

#5 \$250 CASH award

#6
Liquor Basket
(similar)

#7 \$250 AMAZON GC

#8 \$200 PUBLIX GC

#10
Home Depot
\$250 GC