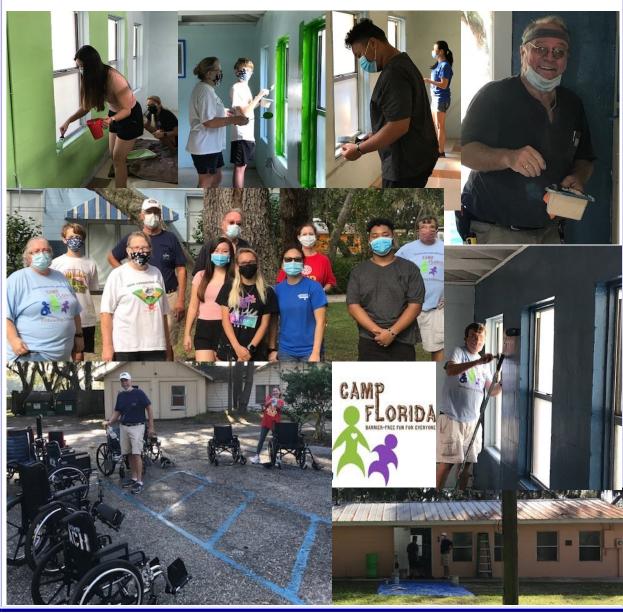

## **Rotary Camp Florida's Painting Party**

RCF's Executive Director, Liz Fields, bought paint, brushes and rollers in preparation for our Pinellas Park Rotary Club's visit last Saturday, October 10th. Many Thanks to President Tom Stewart, Tami Scheele, Bob Kelzer, Mike and Janet Waddell, their grandson, Ethan Zylman, and the crew from Confident Smile Dentistry - Nhi Nguyen, Alison Warner, Emily Feist and Jemmy Tran for the labor of love to paint two cabin interiors and to wash and disinfect all of the wheelchairs at the camp. Many thanks to Tami for all pics.