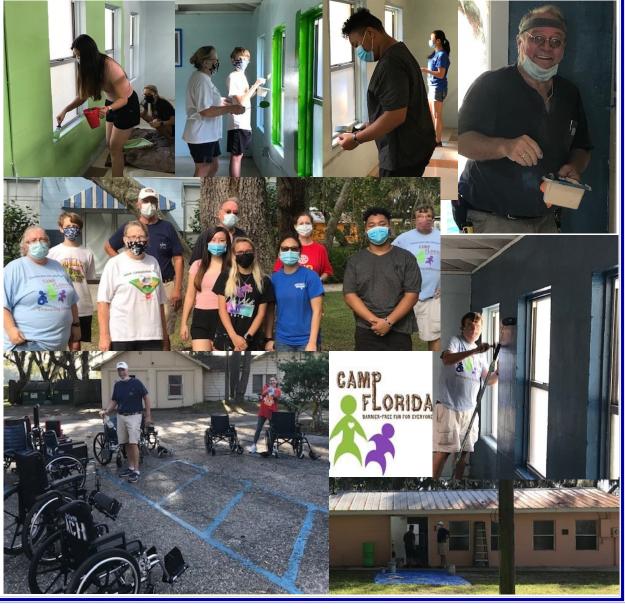

## **Rotary Camp Florida's Painting Party**

RCF's Executive Director, Liz Fields, bought paint, brushes and rollers in preparation for our Pinellas Park Rotary Club's visit last Saturday, October 10th. Many Thanks to President Tom Stewart, Tami Scheele, Bob Kelzer, Mike and Janet Waddell, their grandson, Ethan Zylman, and the crew from Confident Smile Dentistry - Nhi Nguyen, Alison Warner, Emily Feist and Jemmy Tran for the labor of love to paint two cabin interiors and to wash and disinfect all of the wheelchairs at the camp. Many thanks to Tami for all pics.