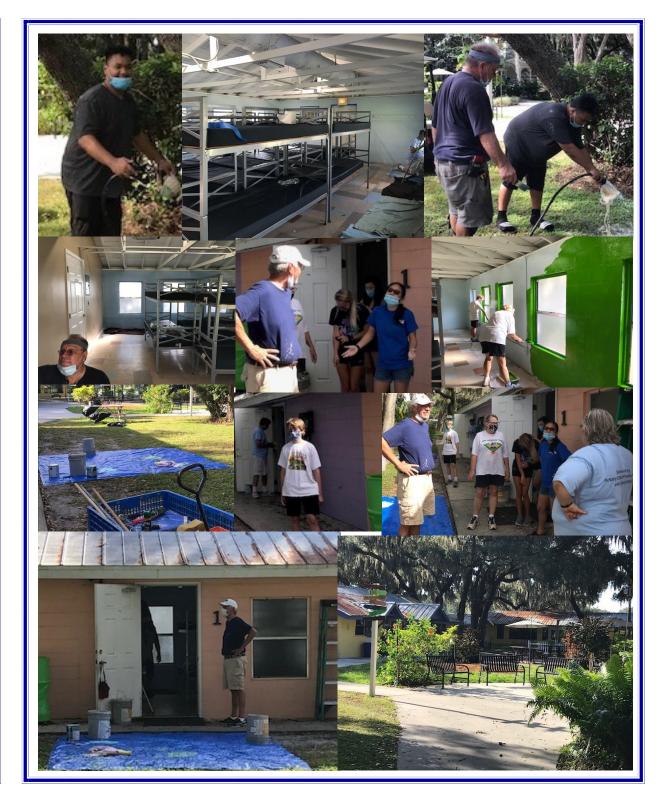

## **Rotary Camp Florida's Painting Party**

RCF's Executive Director, Liz Fields, bought paint, brushes and rollers in preparation for our Pinellas Park Rotary Club's visit last Saturday, October 10th. Many Thanks to President Tom Stewart, Tami Scheele, Bob Kelzer, Mike and Janet Waddell, their grandson, Ethan Zylman, and the crew from Confident Smile Dentistry - Nhi Nguyen, Alison Warner, Emily Feist and Jemmy Tran for the labor of love to paint two cabin interiors and to wash and disinfect all of the wheelchairs at the camp. Many thanks to Tami for all pics.