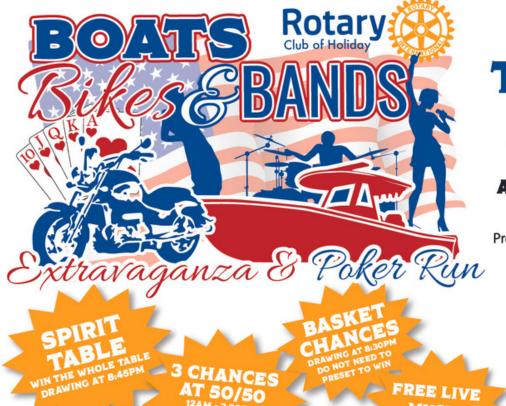

#### **SAVE THE DATES**

Apr 13 - Westside Social

@ 6PM - Widow
Fletcher's

Apr 30 - Bikes, Boats & Bands Extravaganza

2021-2022 New Rotary Logo

the

4927 US-19 Flor-a-mar, FL 34652

**Contact Rick Senderling with any questions:** (727)842-9555 • rick@whitcoinsurance.com

Tickets are going fast! Get yours before they sell out!

SAVE THE DATE!

SATURDAY, APRIL 30, 2022

9:00AM - 9:00PM

AT WIDOW FLETCHERS 4927 US-19 NEW PORT RICHEY, FL 34652

Pre-Registration Required by April 15th \$50 Entrance per Boat or Bike \$10 per additional poker hand \$20 day of event

9am Registration - First out 10am For more information, Please call 727-656-7573

BOAT & BIKE POKER RUN

9AM - 3PM TO REGISTER SCAN CODE

Holiday Rotary Endowment Fund Inc. is a 501(c)(3) not-for-profit corporation. All donations are tax deductible to the extent provided by law. (Registration CH15109) A COPY OF THE OFFICIAL REGISTRATION AND FINANCIAL INFORMATION MAY BE OBTAINED FROM THE DIVISION OF CONSUMER SERVICES BY CALLING TOLL-FREE 1 (800) HELP-FLA (435-7352) WITHIN THE STATE. REGISTRATION DOES NOT IMPLY ENDORSEMENT, APPROVAL, OR RECOMMENDATION BY THE STATE. www.floridaconsumerhelp.com

#### FUND RAISER "Spirit Table"

Please remember to <u>bring your donation</u> in for our Bikes, Boats & Bands Event!!!