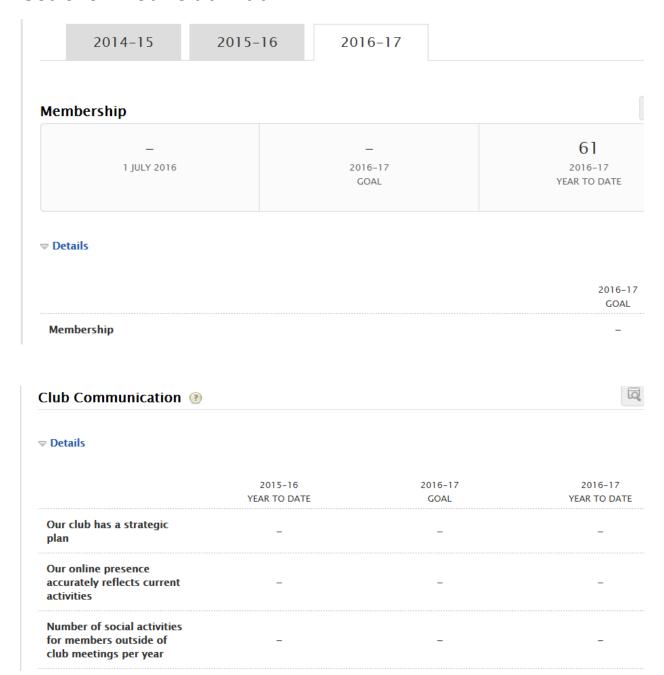

## Goals for "Your Club" Tab

| 2016-17 2015-16 YEAR TO DATE | arian Engagement 🔞 |              |  |
|------------------------------|--------------------|--------------|--|
| YEAR TO DATE GOAL            | 2015-16            | _<br>2016-17 |  |

### $\nabla$ Details

|                                                                | 2015–16<br>YEAR TO DATE | 2016-17<br>GOAL | 2016–17<br>YEAR TO DATE |
|----------------------------------------------------------------|-------------------------|-----------------|-------------------------|
| Members participating in club service activities               | _                       | _               | _                       |
| Members sponsoring new<br>Rotarians                            | _                       | -               | _                       |
| Members in leadership<br>development programs or<br>activities | _                       | _               | _                       |
| Members in Rotarian Action<br>Groups                           | _                       | _               | _                       |
| Members in Rotary<br>Fellowships                               | _                       | _               | _                       |
| Members attending district conference                          | _                       | _               | _                       |
| Committee chairs attending district assembly                   | _                       | _               | _                       |