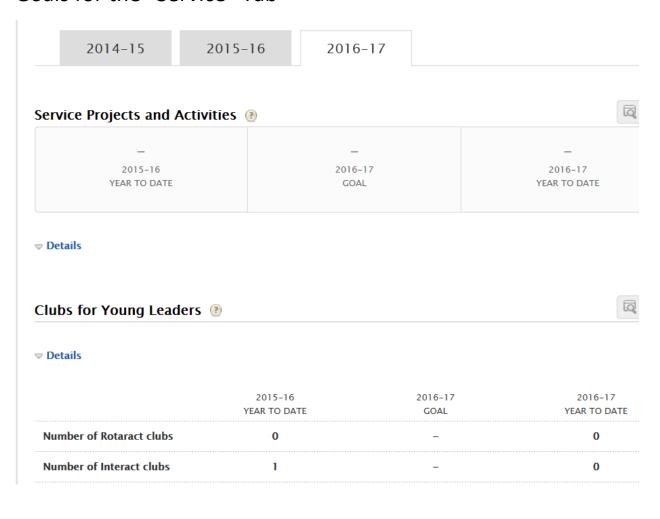

| 2015–16<br>YEAR TO DATE | 2016–17<br>GOAL | 2016–17<br>YEAR TO DATE |
|-------------------------------------------------------------------------------------------------|-------------------------|-----------------|-------------------------|
| Number of times we update<br>our website or social media<br>accounts per month                  | -                       | -               | -                       |
| Number of media stories<br>(broadcast and/or print)<br>covering our club's projects<br>per year | _                       | _               | _                       |
| We use RI produced<br>advertising/public service<br>materials                                   | _                       | _               | _                       |

## Goals for the "Service" Tab





## Goals for the "Foundation Giving" Tab