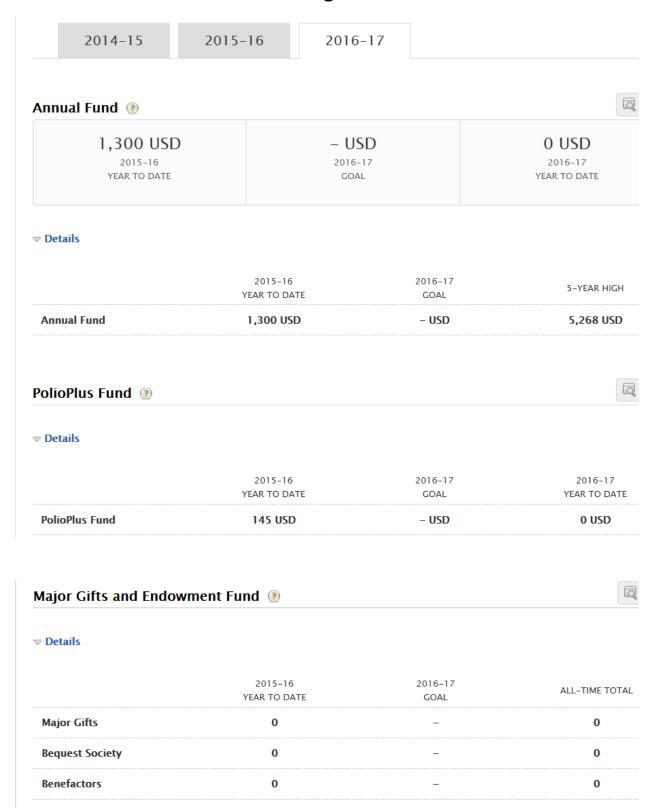

6–17<br>GOAL | 2016–17<br>YEAR TO DATE |
|-------------------------------------------------------------------------------------------------|-------------------------|-----------------|-------------------------|
| Number of times we update<br>our website or social media<br>accounts per month                  | -                       | -               | -                       |
| Number of media stories<br>(broadcast and/or print)<br>covering our club's projects<br>per year | _                       | _               | _                       |
| We use RI produced<br>advertising/public service<br>materials                                   | _                       | _               | _                       |

## Goals for the "Service" Tab





## Goals for the "Foundation Giving" Tab