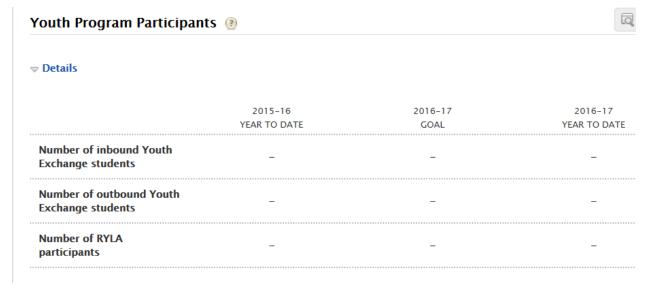

| 2015–16<br>YEAR TO DATE | 2016–17<br>GOAL | 2016–17<br>YEAR TO DATE |
|-------------------------------------------------------------------------------------------------|-------------------------|-----------------|-------------------------|
| Number of times we update<br>our website or social media<br>accounts per month                  | -                       | -               | -                       |
| Number of media stories<br>(broadcast and/or print)<br>covering our club's projects<br>per year | _                       | _               | _                       |
| We use RI produced<br>advertising/public service<br>materials                                   | _                       | _               | _                       |

## Goals for the "Service" Tab





## Goals for the "Foundation Giving" Tab