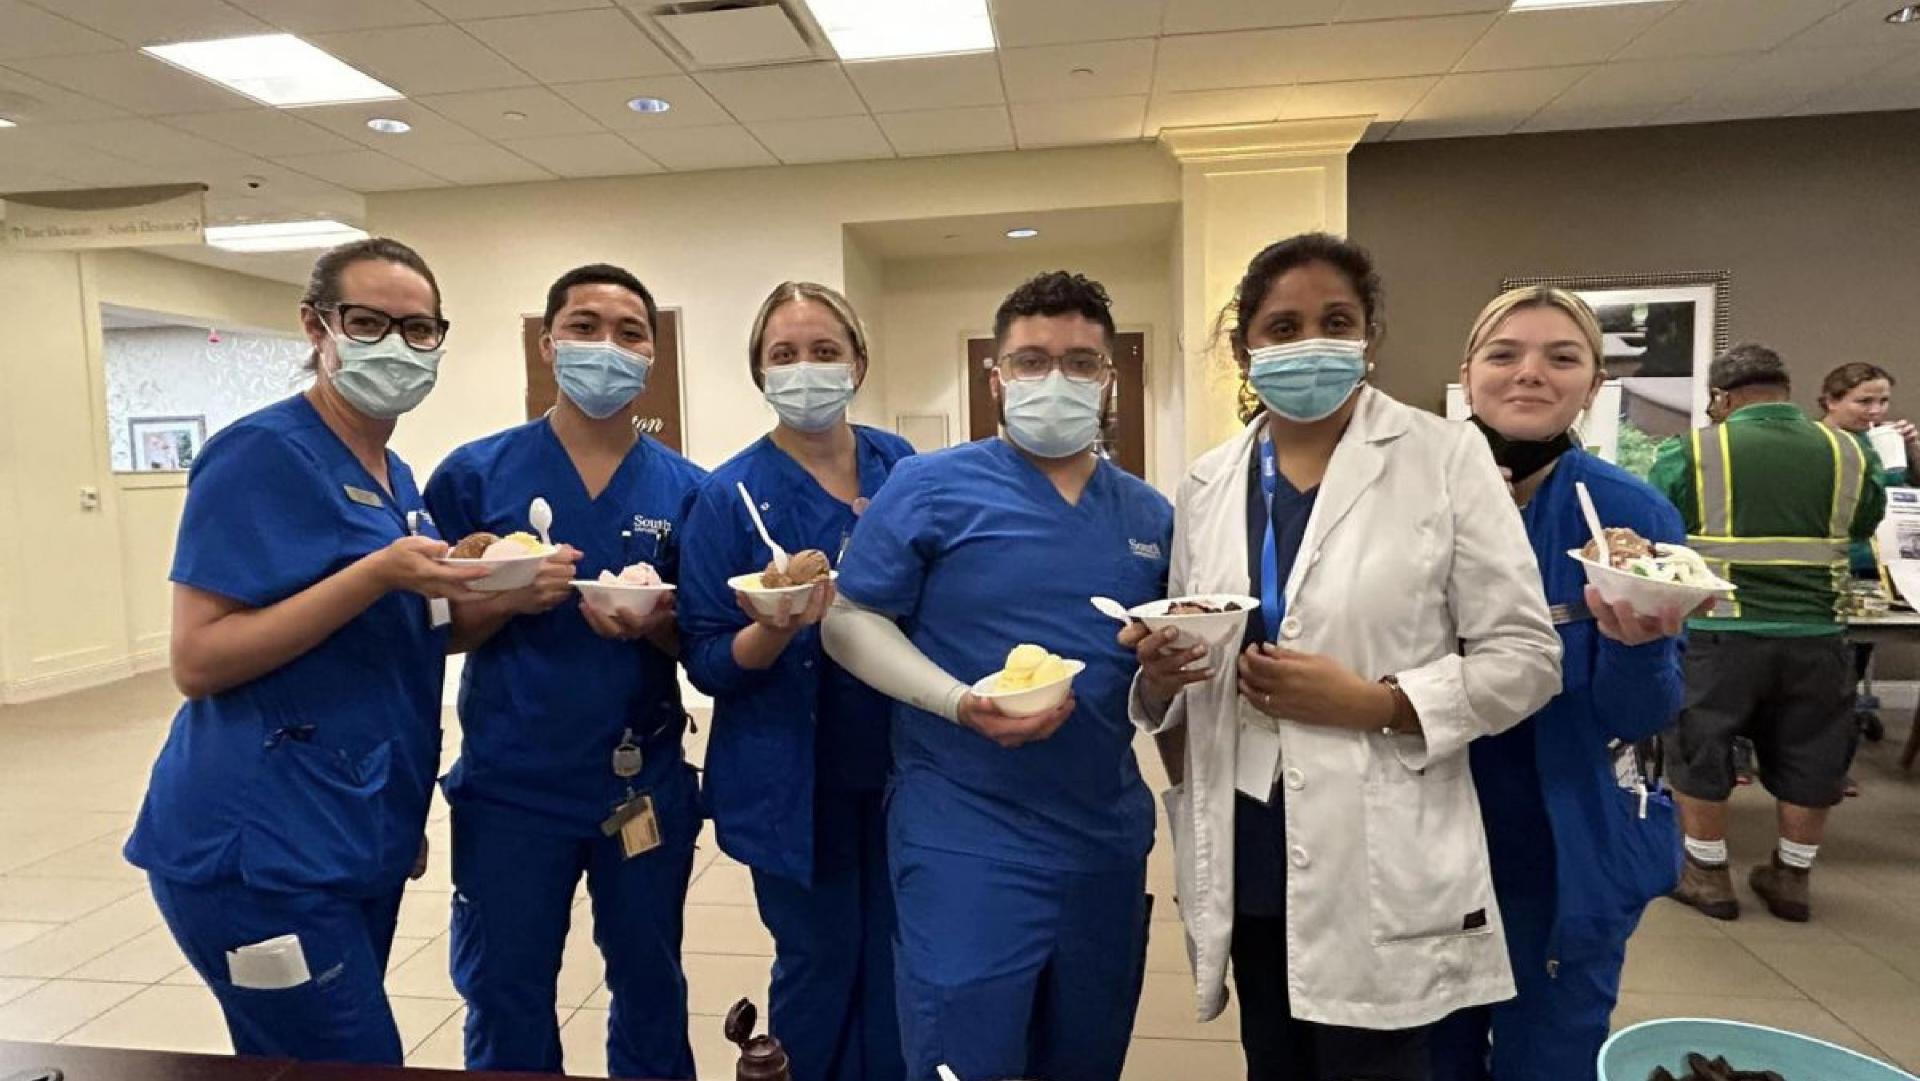

## Car Show

Golf Tournament

Back to Basic Wrappy Hour

Back to Basics Uniforms

Angel Tree Project

Ice Cream Socials for Palms West Staff Ice Cream Socials for WR Hospital Staff Interact Street Clean Ups Lord's Place Holiday Dinners Valentine's Day Dance and Candy Bar Dictionary Project