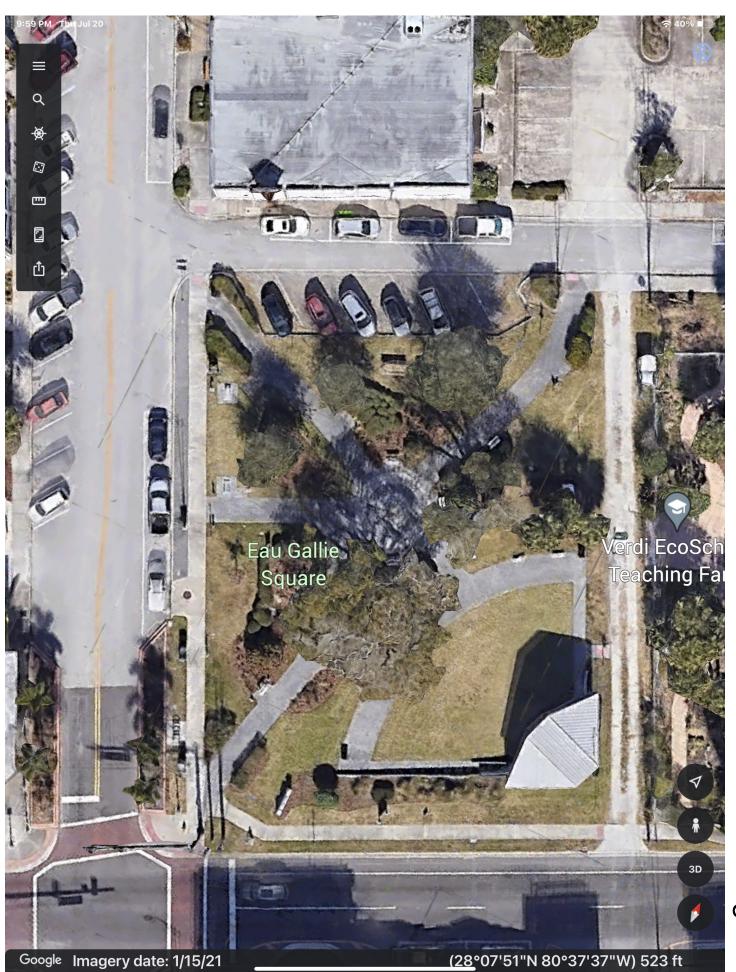

1. Event Name: 2023 Rocky Water
2. Operational Period: Date From: 10/21/2023 Date To: 10/21/2023
Brewfest
Time From: 1200 Time To: 1800

- 3. Safety Message/Expanded Safety Message, Safety Plan, Site Safety Plan:
  - For medical emergencies dial 911 and advise Melbourne Police of the incident.
  - Establish the closest rendezvous number and location, Melbourne PD will advise Melbourne FD of rendezvous number and location
  - Rendezvous #1 St Clair and Highland Ave
  - Rendezvous #2 Bud Yeager at Pineapple
  - Rendezvous #3 Eau Gallie Blvd behind Band Shell
  - Be aware of potential hazards, do not leave the hazard until it has been mitigated.