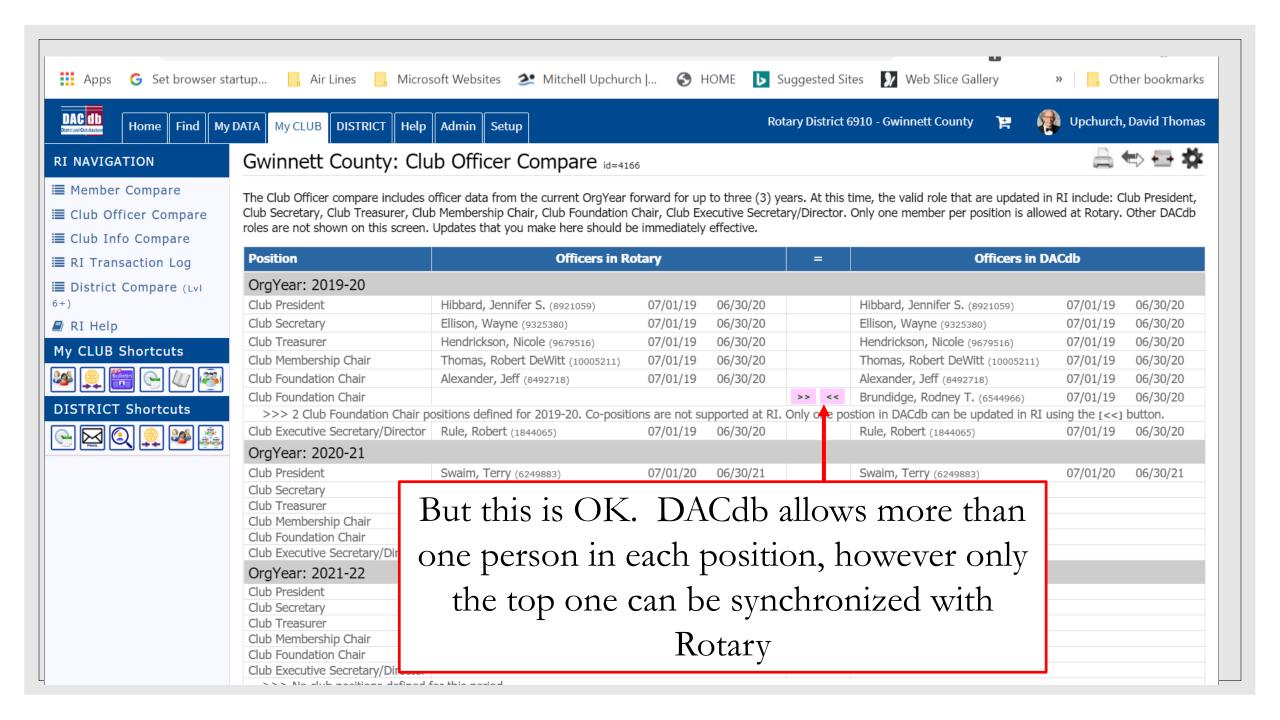

Information can be usually be transmitted to RI from DACdb and from DACdb to RI

Is Your Club and Leadership Information Correct?

Compare is Available for:

- Club Membership Be certain you are being billed for the correct number of Rotarians and that RI has correct information on your members.
- Club Leadership Be certain that your leadership has correct DACdb and RI privileges
- Club Information Be certain that your club meeting time and place are correct – very important for visitors