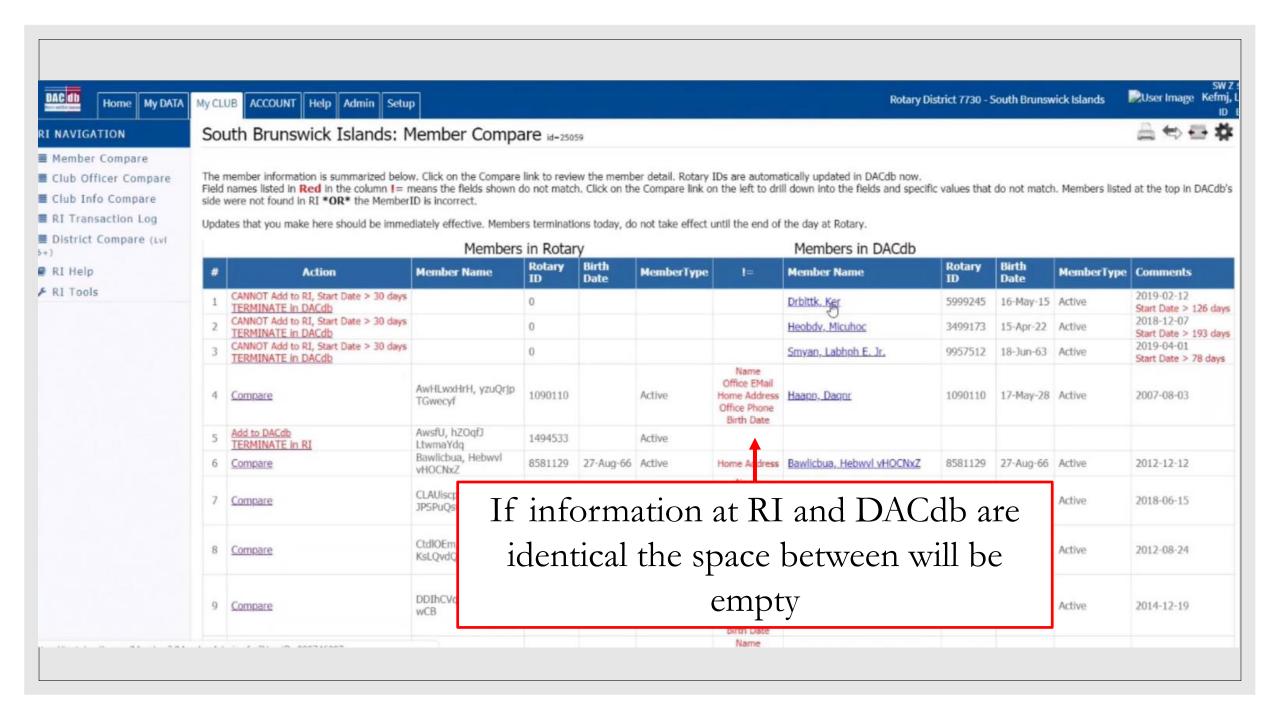

Rotary Compare is a feature in DACdb that permits comparison of information stored in DACdb with information stored at RI.

Information can be usually be transmitted to RI from DACdb and from DACdb to RI

Is Your Club and Leadership Information Correct?

Compare is Available for:

- Club Membership Be certain you are being billed for the correct number of Rotarians and that RI has correct information on your members.
- Club Leadership Be certain that your leadership has correct DACdb and RI privileges
- Club Information Be certain that your club meeting time and place are correct – very important for visitors



1. Work under the My Club Tab

2. Select the RI Compare Icon



If you can't find the RI Compare Icon, type "compare" in the search box.

#### This is the Member Compare Page













#### Membership Compare Details

|                      | Myouh 9                                              | Jeiygx Id-800691 | ***                                                           |
|----------------------|------------------------------------------------------|------------------|---------------------------------------------------------------|
|                      | Information in Rotary                                | = =              | Information in DACdb                                          |
| Member Information:  | Information in Rotary                                | _                | Information in DACAD                                          |
| Rotary ID:           | 10278449                                             | -                | 102784