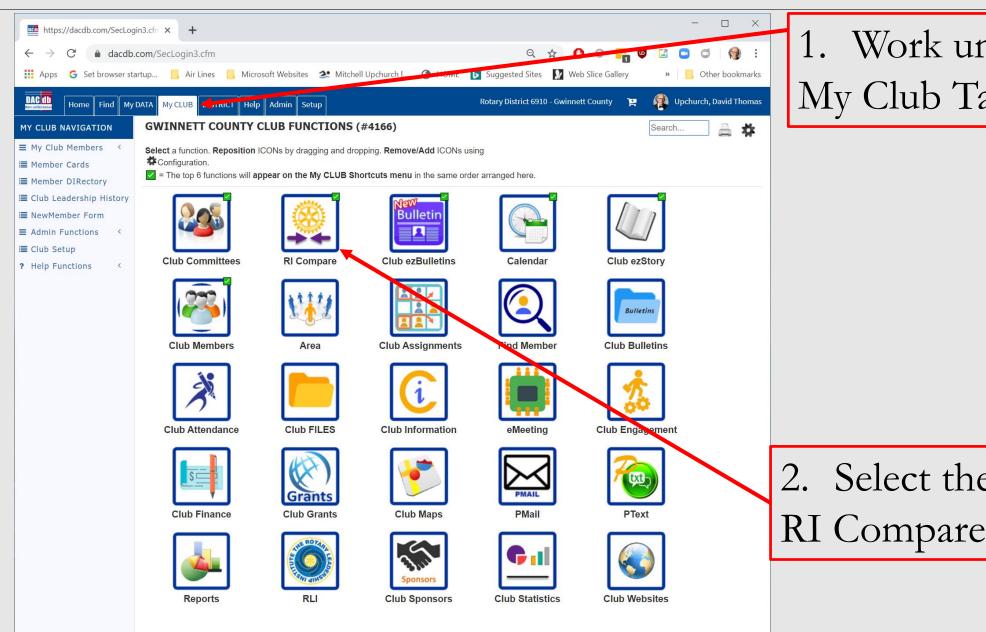

1. Work under the My Club Tab

2. Select the RI Compare Icon

If you can't find the RI Compare Icon, type "compare" in the search box.