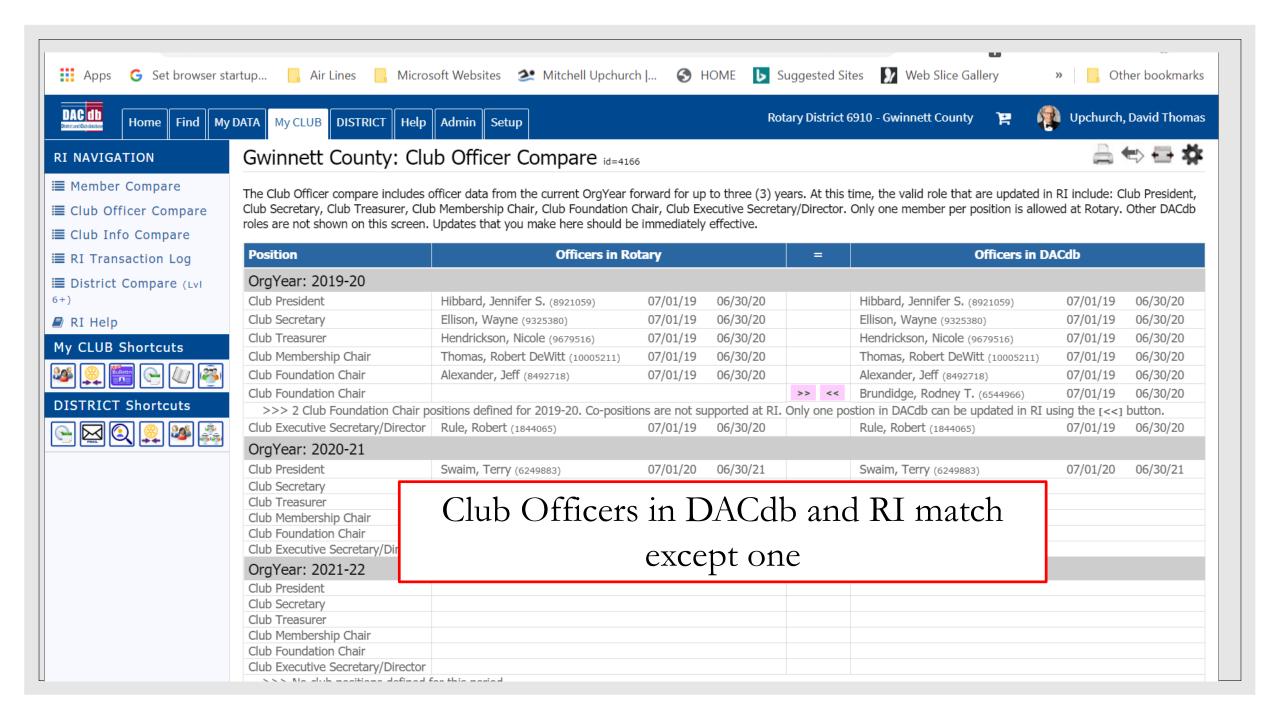

Information can be usually be transmitted to RI from DACdb and from DACdb to RI

Is Your Club and Leadership Information Correct?

Compare is Available for:

- Club Membership Be certain you are being billed for the correct number of Rotarians and that RI has correct information on your members.
- Club Leadership Be certain that your leadership has correct DACdb and RI privileges
- Club Information Be certain that your club meeting time and place are correct – very important for visitors