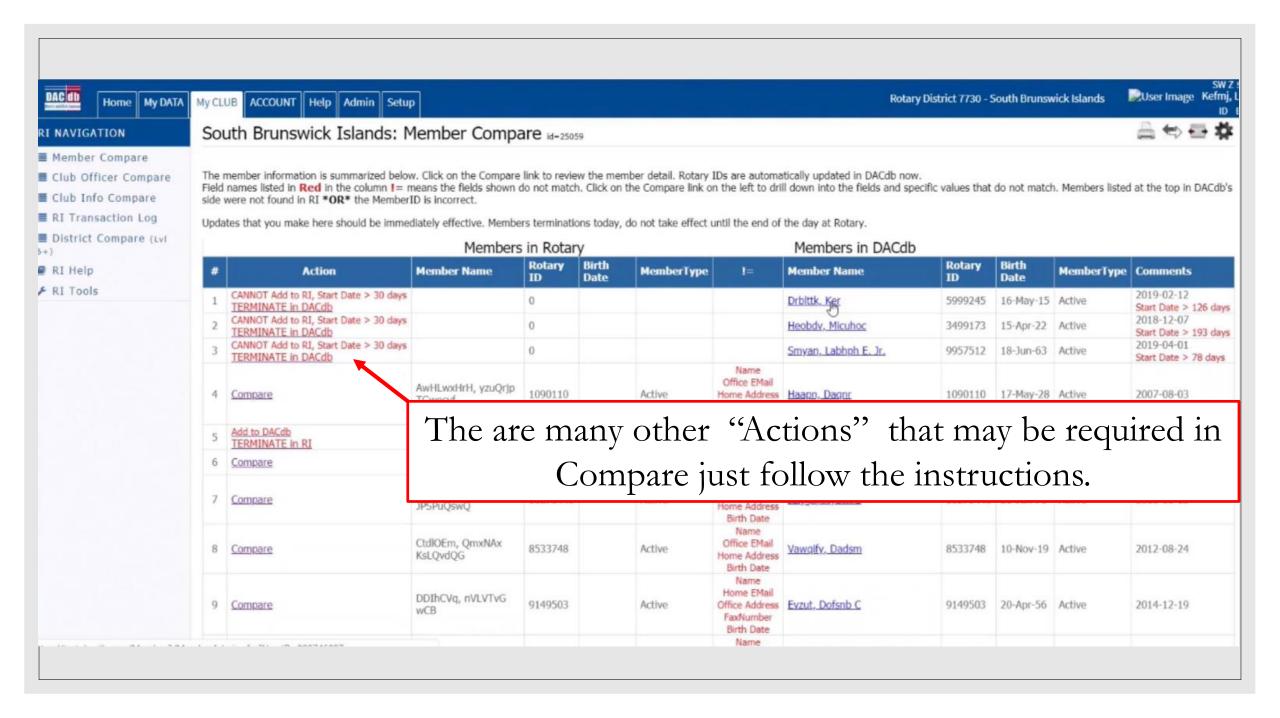

| VADtTZSuKIeHL                                        | >> !=            | Part                                                          |
| Gender:              | Female                                               | - 6              | Female                                                        |
| Date of Birth:       | 1971-06-21                                           | !=               | 1971-06-21                                                    |
| Classification:      |                                                      | -                | First and Last Name must match to update classification at RI |
| Home ▼ Add           | The information in it is the the correct information |                  | <b>* *</b>                                                    |









Is Your Club and Leadership Information Correct?

This video is available at the district You Tube channel "Rotary District 6910" and the district web page at www. Rotary District 6910 under the District Links tab.

A .pdf copy of the training material is also available at the district web page under the District Links tab in the Training Area.

Is Your Club and Leadership Information Correct?



Thank you