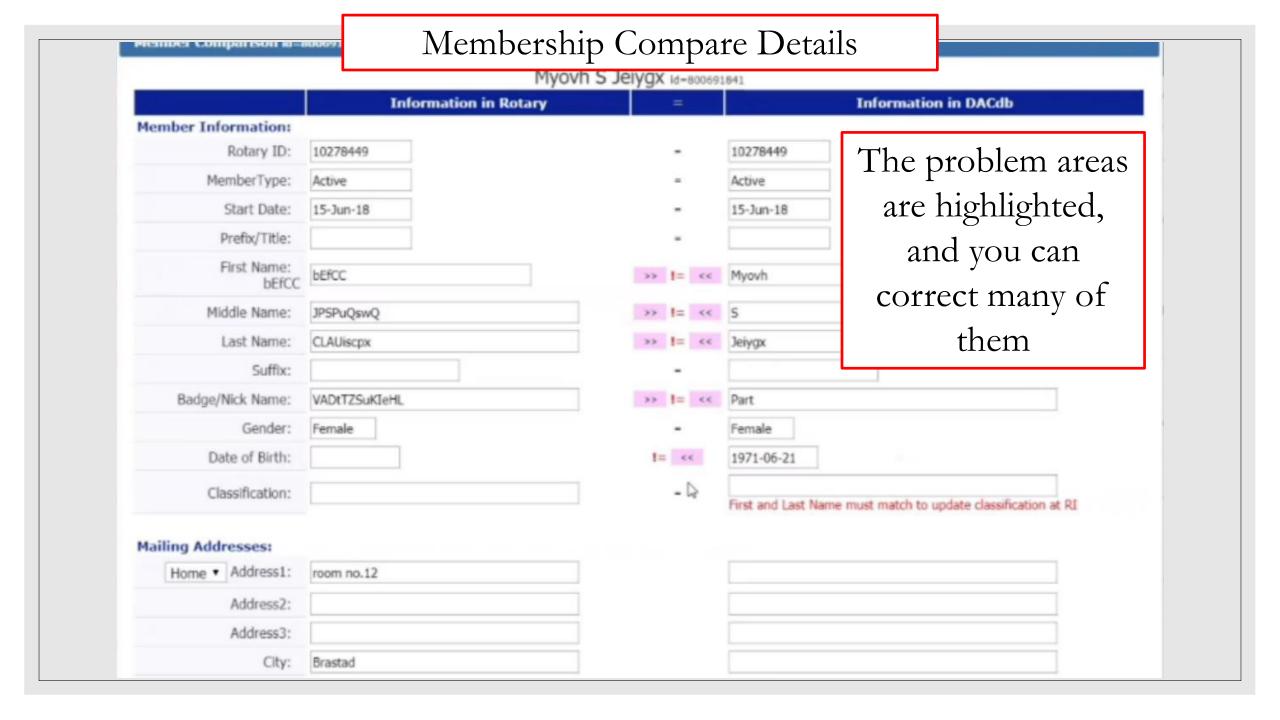

#### Membership Compare Details

|                      | Myouh 9                                              | Jeiygx Id-800691 | ***                                                           |
|----------------------|------------------------------------------------------|------------------|---------------------------------------------------------------|
|                      | Information in Rotary                                | = =              | Information in DACdb                                          |
| Member Information:  | Information in Rotary                                | _                | Information in DACAD                                          |
| Rotary ID:           | 10278449                                             | -                | 10278449                                                      |
| MemberType:          | Active                                               |                  | Active                                                        |
| Start Date:          | 15-Jun-18                                            | -                | 15-Jun-18                                                     |
| Prefix/Title:        |                                                      | -                |                                                               |
| First Name:<br>bEfCC | bEfCC                                                | >> <u> </u> = << | Myovh                                                         |
| Middle Name:         | JPSPuQswQ                                            | >> != <<         | S                                                             |
| Last Name:           | CLAUiscpx                                            | >> != <<         | Зеіудх                                                        |
| Suffix:              |                                                      | -                |                                                               |
| Badge/Nick Name:     | VADtTZSuKIeHL                                        | >> !=            | Part                                                          |
| Gender:              | Female                                               | - 6              | Female                                                        |
| Date of Birth:       | 1971-06-21                                           | !=               | 1971-06-21                                                    |
| Classification:      |                                                      | -                | First and Last Name must match to update classification at RI |
| Home ▼ Add           | The information in it is the the correct information |                  | <b>* *</b>                                                    |