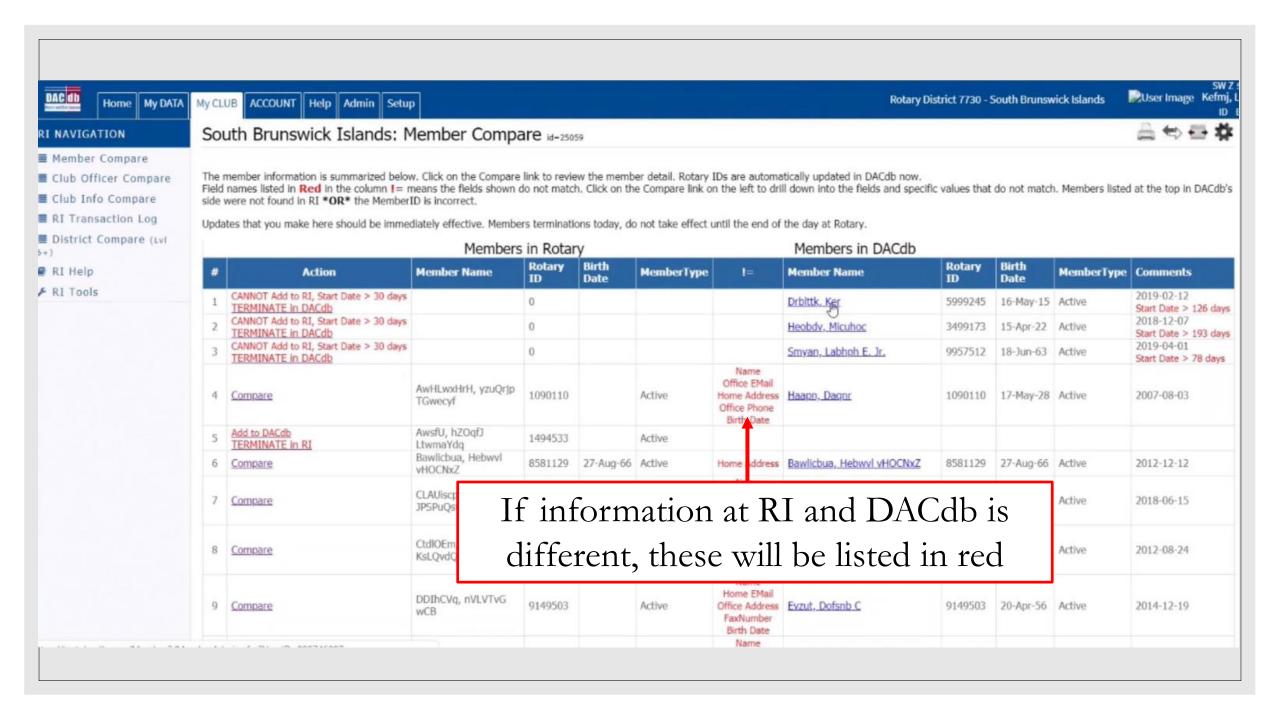

Rotary Compare is a feature in DACdb that permits comparison of information stored in DACdb with information stored at RI.

Information can be usually be transmitted to RI from DACdb and from DACdb to RI

Is Your Club and Leadership Information Correct?

Compare is Available for:

- Club Membership Be certain you are being billed for the correct number of Rotarians and that RI has correct information on your members.
- Club Leadership Be certain that your leadership has correct DACdb and RI privileges
- Club Information Be certain that your club meeting time and place are correct – very important for visitors



1. Work under the My Club Tab

2. Select the RI Compare Icon



If you can't find the RI Compare Icon, type "compare" in the search box.

#### This is the Member Compare Page













#### Membership Compare Details

|                      | Myouh 9                                              | Jeiygx Id-800691 | ***                                                           |
|----------------------|------------------------------------------------------|------------------|---------------------------------------------------------------|
|                      | Information in Rotary                                | = =              | Information in DACdb                                          |
| Member Information:  | Information in Rotary                                | _                | Information in DACAD                                          |
| Rotary ID:           | 10278449                                             | -                | 10278449