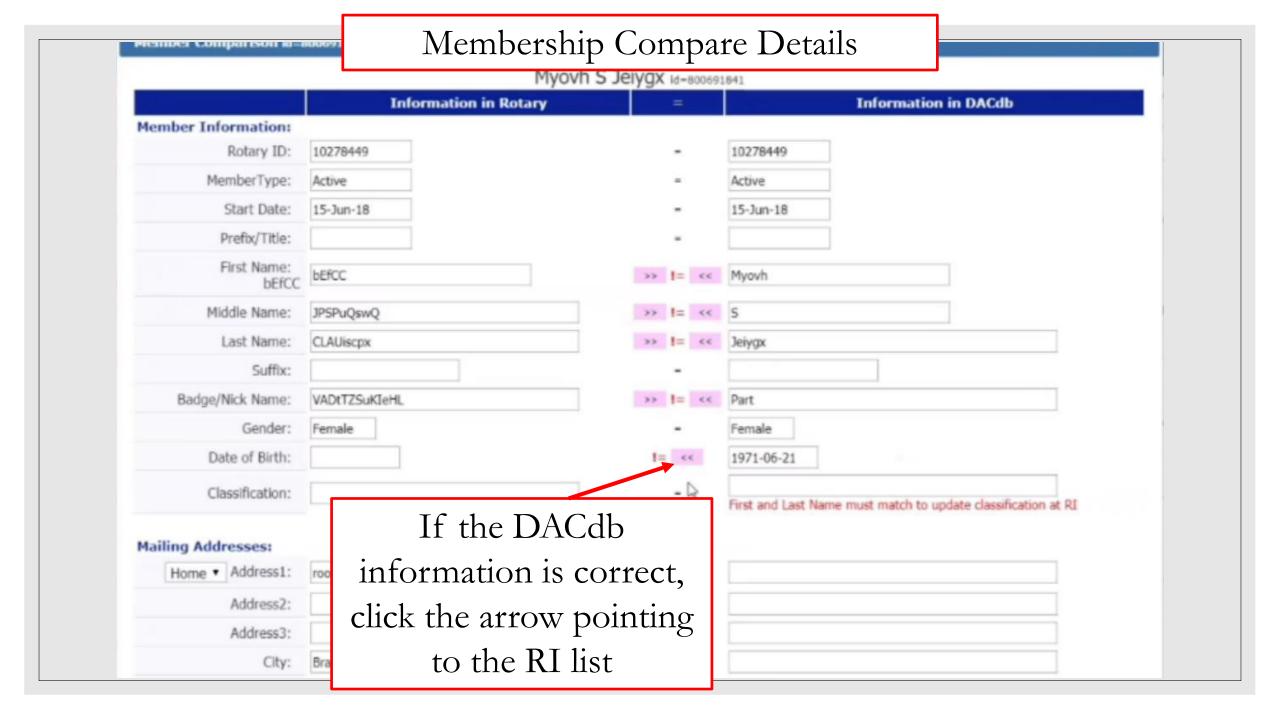

#### This is the Member Compare Page

#### Membership Compare Details

|                      | Myouh 9                                              | Jeiygx Id-800691 | ***                                                           |
|----------------------|------------------------------------------------------|------------------|---------------------------------------------------------------|
|                      | Information in Rotary                                | = =              | Information in DACdb                                          |
| Member Information:  | Information in Rotary                                | _                | Information in DACAD                                          |
| Rotary ID:           | 10278449                                             | -                | 10278449                                                      |
| MemberType:          | Active                                               |                  | Active                                                        |
| Start Date:          | 15-Jun-18                                            | -                | 15-Jun-18                                                     |
| Prefix/Title:        |                                                      | -                |                                                               |
| First Name:<br>bEfCC | bEfCC                                                | >> <u> </u> = << | Myovh                                                         |
| Middle Name:         | JPSPuQswQ                                            | >> != <<         | S                                                             |
| Last Name:           | CLAUiscpx                                            | >> != <<         | Зеіудх                                                        |
| Suffix:              |                                                      | -                |                                                               |
| Badge/Nick Name:     | VADtTZSuKIeHL                                        | >> !=            | Part                                                          |
| Gender:              | Female                                               | - 6              | Female                                                        |
| Date of Birth:       | 1971-06-21                                           | !=               | 1971-06-21                                                    |
| Classification:      |                                                      | -                | First and Last Name must match to update classification at RI |
| Home ▼ Add           | The information in it is the the correct information |                  | <b>* *</b>                                                    |