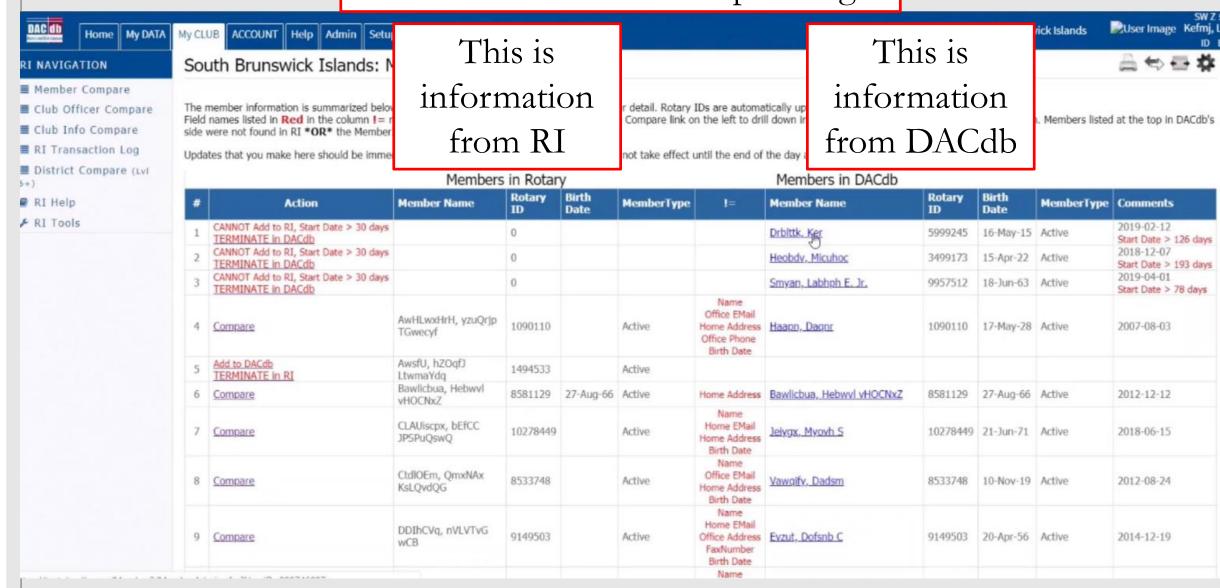

Information can be usually be transmitted to RI from DACdb and from DACdb to RI

Is Your Club and Leadership Information Correct?

Compare is Available for:

- Club Membership Be certain you are being billed for the correct number of Rotarians and that RI has correct information on your members.
- Club Leadership Be certain that your leadership has correct DACdb and RI privileges
- Club Information Be certain that your club meeting time and place are correct – very important for visitors

#### Membership Compare Details

|                      | Myouh 9                                              | Jeiygx Id-800691 | ***                                                           |
|----------------------|------------------------------------------------------|------------------|---------------------------------------------------------------|
|                      | Information in Rotary                                | = =              | Information in DACdb                                          |
| Member Information:  | Information in Rotary                                | _                | Information in DACAD                                          |
| Rotary ID:           | 10278449                                             | -                | 10278449                                                      |
| MemberType:          | Active                                               |                  | Active                                                        |
| Start Date:          | 15-Jun-18                                            | -                | 15-Jun-18                                                     |
| Prefix/Title:        |                                                      | -                |                                                               |
| First Name:<br>bEfCC | bEfCC                                                | >> <u> </u> = << | Myovh                                                         |
| Middle Name:         | JPSPuQswQ                                            | >> != <<         | S                                                             |
| Last Name:           | CLAUiscpx                                            | >> != <<         | Зеіудх                                                        |
| Suffix:              |                                                      | -                |                                                               |
| Badge/Nick Name:     | VADtTZSuKIeHL                                        | >> !=            | Part                                                          |
| Gender:              | Female                                               | - 6              | Female                                                        |
| Date of Birth:       | 1971-06-21                                           | !=               | 1971-06-21                                                    |
| Classification:      |                                                      | -                | First and Last Name must match to update classification at RI |
| Home ▼ Add           | The information in it is the the correct information |                  | <b>* *</b>                                                    |