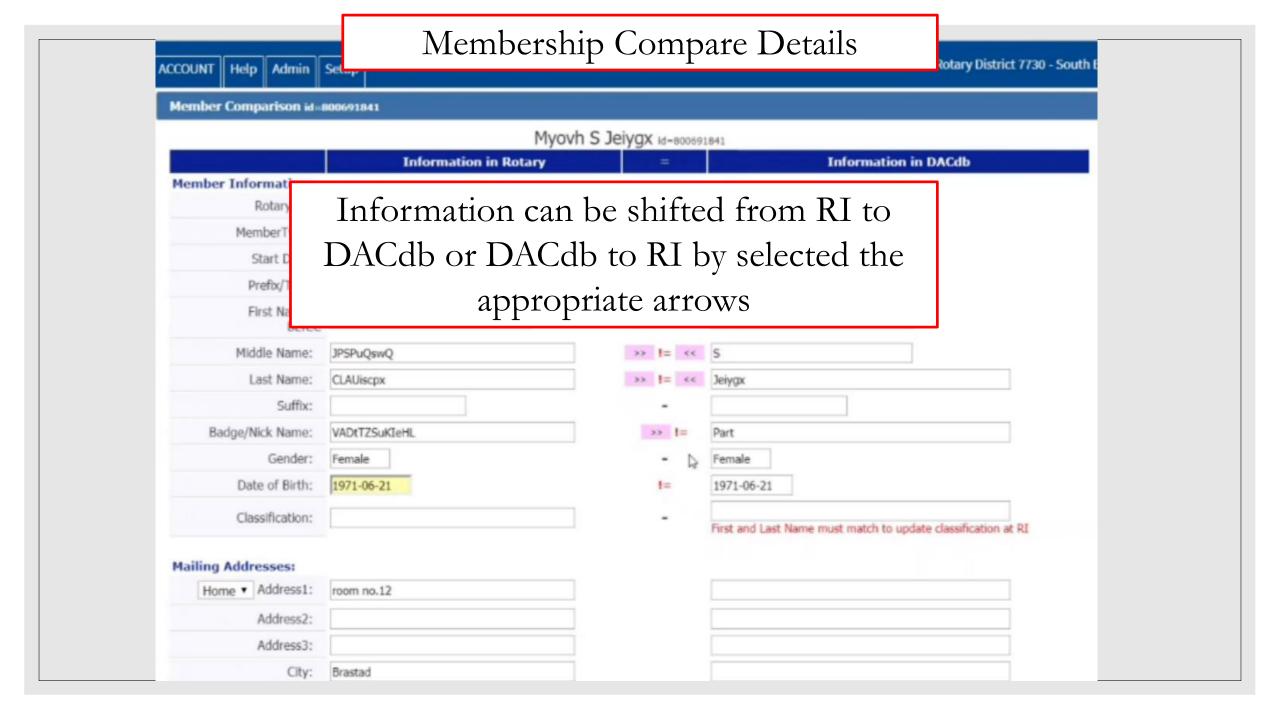

Information can be usually be transmitted to RI from DACdb and from DACdb to RI

Is Your Club and Leadership Information Correct?

Compare is Available for:

- Club Membership Be certain you are being billed for the correct number of Rotarians and that RI has correct information on your members.
- Club Leadership Be certain that your leadership has correct DACdb and RI privileges
- Club Information Be certain that your club meeting time and place are correct – very important for visitors

#### Membership Compare Details

|                      | Myouh 9                                              | Jeiygx Id-800691 | ***                                                           |
|----------------------|------------------------------------------------------|------------------|---------------------------------------------------------------|
|                      | Information in Rotary                                | = =              | Information in DACdb                                          |
| Member Information:  | Information in Rotary                                | _                | Information in DACAD                                          |
| Rotary ID:           | 10278449                                             | -                | 10278449                                                      |
| MemberType:          | Active                                               |                  | Active                                                        |
| Start Date:          | 15-Jun-18                                            | -                | 15-Jun-18                                                     |
| Prefix/Title:        |                                                      | -                |                                                               |
| First Name:<br>bEfCC | bEfCC                                                | >> <u> </u> = << | Myovh                                                         |
| Middle Name:         | JPSPuQswQ                                            | >> != <<         | S                                                             |
| Last Name:           | CLAUiscpx                                            | >> != <<         | Зеіудх                                                        |
| Suffix:              |                                                      | -                |                                                               |
| Badge/Nick Name:     | VADtTZSuKIeHL                                        | >> !=            | Part                                                          |
| Gender:              | Female                                               | - 6              | Female                                                        |
| Date of Birth:       | 1971-06-21                                           | !=               | 1971-06-21                                                    |
| Classification:      |                                                      | -                | First and Last Name must match to update classification at RI |
| Home ▼ Add           | The information in it is the the correct information |                  | <b>* *</b>                                                    |