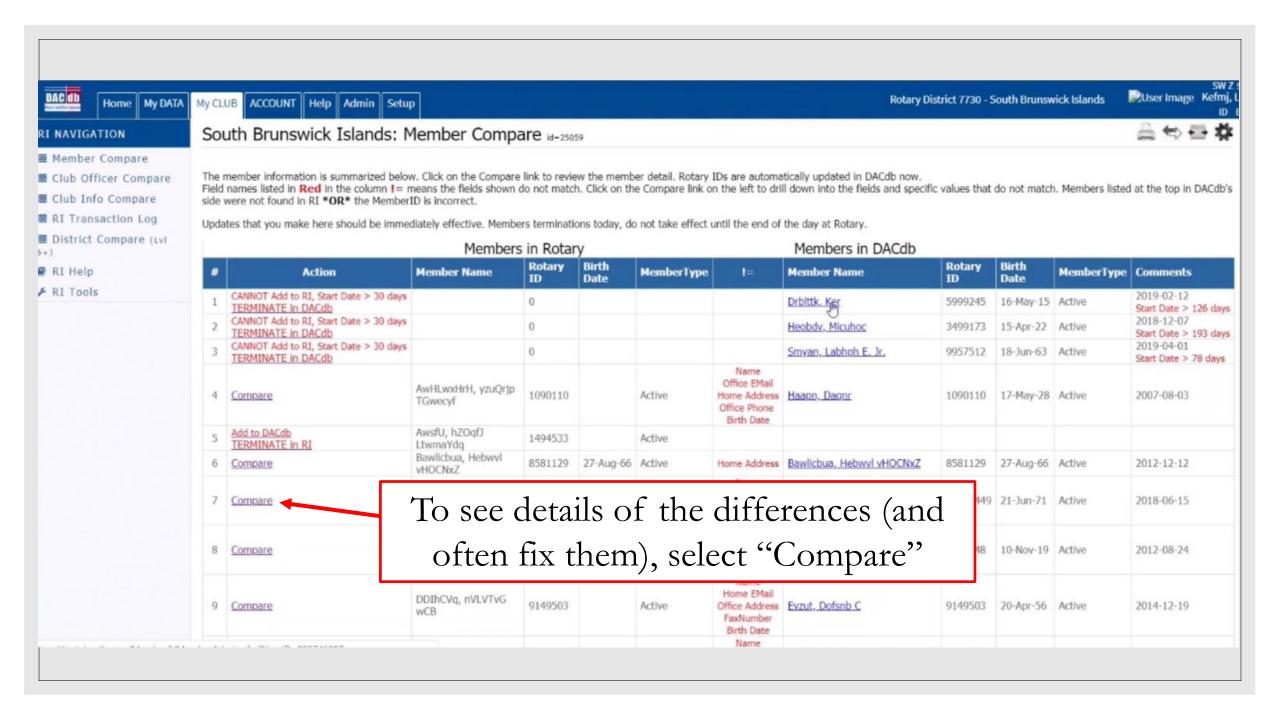

tary Compare is a feature in DACdb that permits comparison of information stored in DACdb with information stored at RI.

Information can be usually be transmitted to RI from DACdb and from DACdb to RI

Is Your Club and Leadership Information Correct?

Compare is Available for:

- Club Membership Be certain you are being billed for the correct number of Rotarians and that RI has correct information on your members.
- Club Leadership Be certain that your leadership has correct DACdb and RI privileges
- Club Information Be certain that your club meeting time and place are correct – very important for visitors



1. Work under the My Club Tab

2. Select the RI Compare Icon



If you can't find the RI Compare Icon, type "compare" in the search box.

#### This is the Member Compare Page













#### Membership Compare Details

|                      | Myouh 9                                              | Jeiygx Id-800691 | ***                                                           |
|----------------------|------------------------------------------------------|------------------|---------------------------------------------------------------|
|                      | Information in Rotary                                | = =              | Information in DACdb                                          |
| Member Information:  | Information in Rotary                                | _                | Information in DACAD                                          |
| Rotary ID:           | 10278449                                             | -                | 10278449