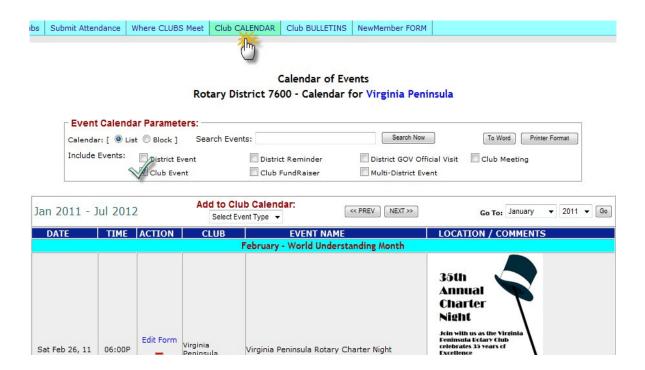

## Club CALENDAR Sub-Menu Tab

This page shows you the events planned by your club, your district and multi-district events. You can control what you see by checking the appropriate boxes (Include Events) at the top of the page. (Encourage your club to use this calendar to help keep its members informed of events.) The Calendar can be exported to WORD or can be printed from the database.

Note: The event in February contains a link - Edit Form. This is a link to the Edit Event Link where the club secretary can update the event information. There are two sections: Section 1 - Event Information and Section 2 - Event Schedule.