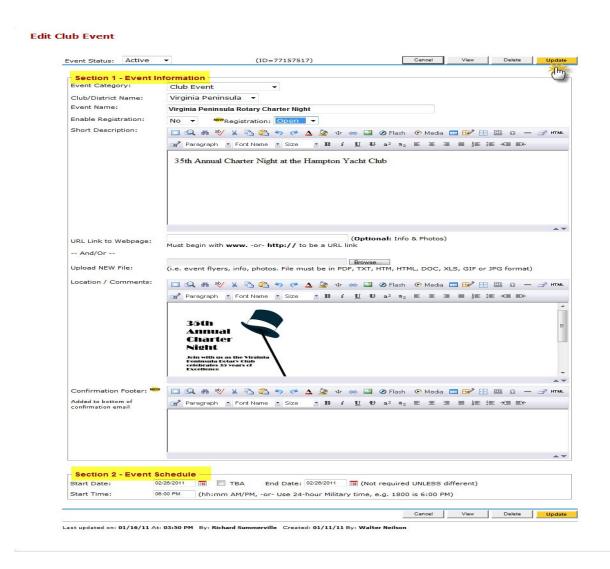

Note: The event in February contains a link - Edit Form. This is a link to the Edit Event Link where the club secretary can update the event information. There are two sections: Section 1 - Event Information and Section 2 - Event Schedule.